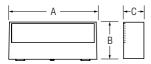

## **General Information**

| Wattana | Dimensions (mm) |      |    | Hausina                                  | Marintina | Cofot   | ID Doting | Warrant  |
|---------|-----------------|------|----|------------------------------------------|-----------|---------|-----------|----------|
| Wattage | Α               | В    | С  | Housing                                  | Mounting  | Safety  | IP Rating | Warranty |
| 12W     | 220             | 72.5 | 32 | Powder-coated cast alloy, tempered glass | Wall      | Class I | IP65      | 5 years  |