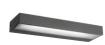

## **Tarawera Downlighter**

| Wattage | LED<br>Colour | Luminous<br>Flux | Colour     | Switching | Product Code |  |
|---------|---------------|------------------|------------|-----------|--------------|--|
| 12W     | 3000K         | 650 lm           | Anthracite | Standard  | LHT1137      |  |

- Zero uplight for clearer night skies
- Robust and compact construction
- · Creates beautiful grazing effect on facades