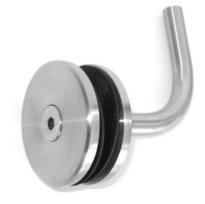

## HBG56 Handrail Bracket for glass

- 56mm diameter bases to match Milano (HBFCP) wall bracket
- Solid construction
- Bushes and washers included
- 12mm diameter rod upright
- Weld on or saddles available
- Recommended spacing maximum 1000mm

Visible 8mm countersunk screw fixing