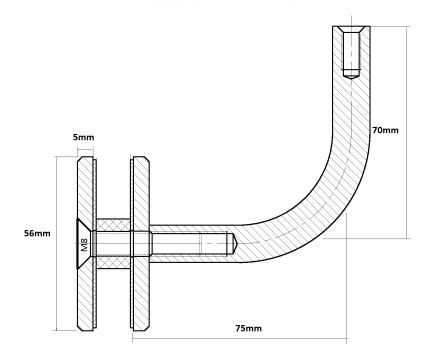

## HBG56 Handrail Bracket for glass

- 56mm diameter bases to match Milano (HBFCP) wall bracket
- Solid construction
- Bushes and washers included
- 12mm diameter rod upright
- Weld on or saddles available
- Recommended spacing maximum 1000mm

Visible 8mm countersunk screw fixing