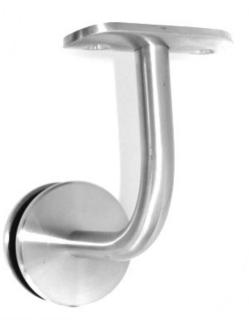

Handrail Fittings Ltd 0800 HANDRAIL 0800 426372

Handrail Bracket - Milano Glaze Product Code: HBG56

HBG56 handrail bracket for glass

Weld on or with saddles

AISI304 & AISI316 stainless steel

Manufactured from the highest quality stainless steel

## HBG56 Handrail Bracket for glass

- 56mm diameter bases to match Milano (HBFCP) wall bracket
- Solid construction
- Bushes and washers included
- 12mm diameter rod upright
- Weld on or saddles available
- Recommended spacing maximum 1000mm