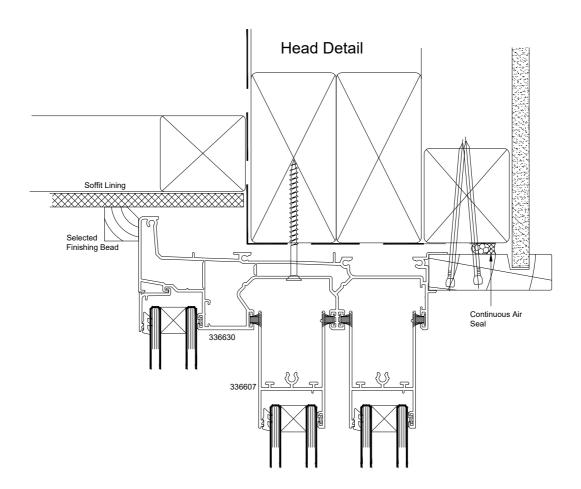

| © 2017 Altus NZ Ltd           | Issue 5.0                                         | January 2017         | Scale 1:2 | prs35_stackerdoor_cav_bvr_head02.dwg |
|-------------------------------|---------------------------------------------------|----------------------|-----------|--------------------------------------|
| ┍─── ┃ Ͻ ┫ ┍ ╏ ┫ ┏┫ ┱ ╏ ┍ ╏ ┫ | Pacific Residential Suite (35mm Platform)         |                      |           |                                      |
|                               | Stacker Door - Cavity Fixed - Brick Veneer - Head |                      |           |                                      |
|                               | Elanged Frame - Soffit at Head                    | d - Door Window Head |           |                                      |