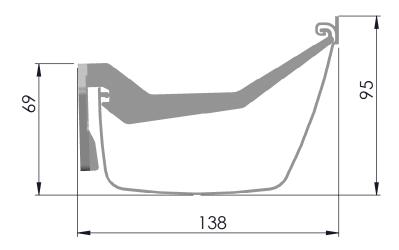

  3. Screw fixing with metal fascia.
   Self drilling tek-screws. 6g pan head or wafer head.

CONTACT:

0800 MARLEY www.marley.co.nz DWG NO. FL2 Internal Bracket

FL2 Internal Bracket with Spouting Profile

Disclaimer: This information is intended solely as a guide for use fo Marley NZ products. Before using you should ensure that the product is suitable for use in the specific application. Marley NZ makes no warranty regarding the use of this information with non-Marley NZ products. This drawing is the property of Marley NZ Ltd.