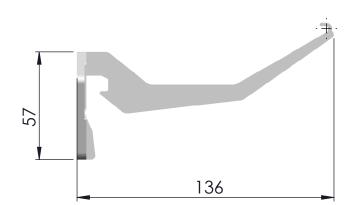

  3. Screw fixing with metal fascia.
   Self drilling tek-screws. 6g pan head or wafer head.

CONTACT:

0800 MARLEY www.marley.co.nz DWG NO. FL2 Internal Bracket

FL2 Internal Bracket with Spouting Profile

Disclaimer: This information is intended solely as a guide for use fo Marley NZ products. Before using you should ensure that the product is suitable for use in the specific application. Marley NZ makes no warranty regarding the use of this information with non-Marley NZ products. This drawing is the property of Marley NZ Ltd.