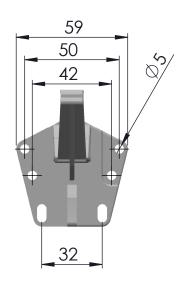

- NOTE: Fixing recommendations.

  1. Screw fixings with timber fascia.
  -Stainless Steel, grade 304 self tapping screws 6g x 20mm pan head or wafer head.

  2. Nail fixing with timber fascia.
  -Marley galvanised nails. [mcnails]

  3. Screw fixing with metal fascia.
   Self drilling tek-screws. 6g pan head or wafer head.

CONTACT:

0800 MARLEY www.marley.co.nz DWG NO. FL2 Internal Bracket

FL2 Internal Bracket with Spouting Profile

Disclaimer: This information is intended solely as a guide for use fo Marley NZ products. Before using you should ensure that the product is suitable for use in the specific application. Marley NZ makes no warranty regarding the use of this information with non-Marley NZ products. This drawing is the property of Marley NZ Ltd.