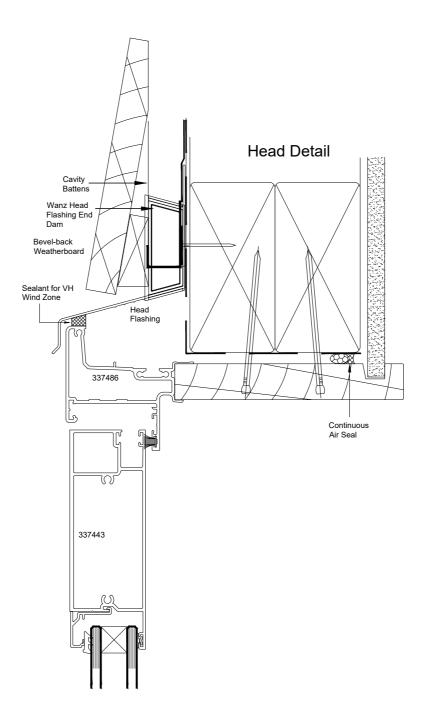

| © 2017 Altus NZ Ltd | Issue 5.0                                                                                                   | January 2017 | Scale 1:2 | prs35_hingeddoor_cav_bbw_head01.dwg |
|---------------------|-------------------------------------------------------------------------------------------------------------|--------------|-----------|-------------------------------------|
| ┍╴┍╴╷╴╴┇╴┇╺╎┱╡╤╎┍╎┱ | Pacific Residential Suite (35mm Platform)                                                                   |              |           |                                     |
|                     | Hinged Door - Cavity Fixed - Bevel Back Weatherboards - Head<br>Flanged Frame - Standard - Door Window Head |              |           |                                     |