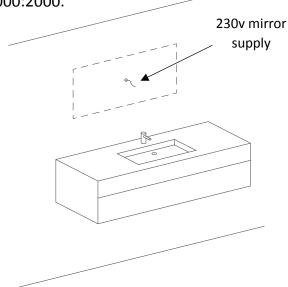

#### **Electrical**

- Wiring must be installed by a registered electrician
- The demister pad must not be in contact with any wiring.
- Means for disconnection must be incorporated in the feed wiring in accordance with wiring guidelines AS/NZS3000:2000.

### <u>Instructions</u>

1. Determine the location of the mirror

- 2. <u>Completed by a registered electrician</u>: Connect 230v power supply to mirror.
- 3. Fix the mounting brackets level on the wall. Fixing hole 71mm from finished height of mirror into framing or use the supplied wall plugs.
- 4. Lift & hang on horizontal mounting bracket.
- 5. Test the power operation by touching the button on the mirror.