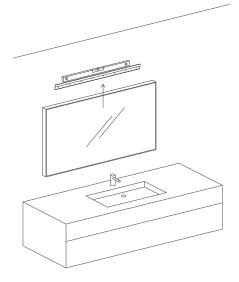

### <u>Instructions</u>

1. Determine the location of the mirror

- 2. <u>Completed by a registered electrician</u>: Connect 230v power supply to mirror.
- 3. Fix the mounting brackets level on the wall. Fixing hole 71mm from finished height of mirror into framing or use the supplied wall plugs.
- 4. Lift & hang on horizontal mounting bracket.
- 5. Test the power operation by touching the button on the mirror.