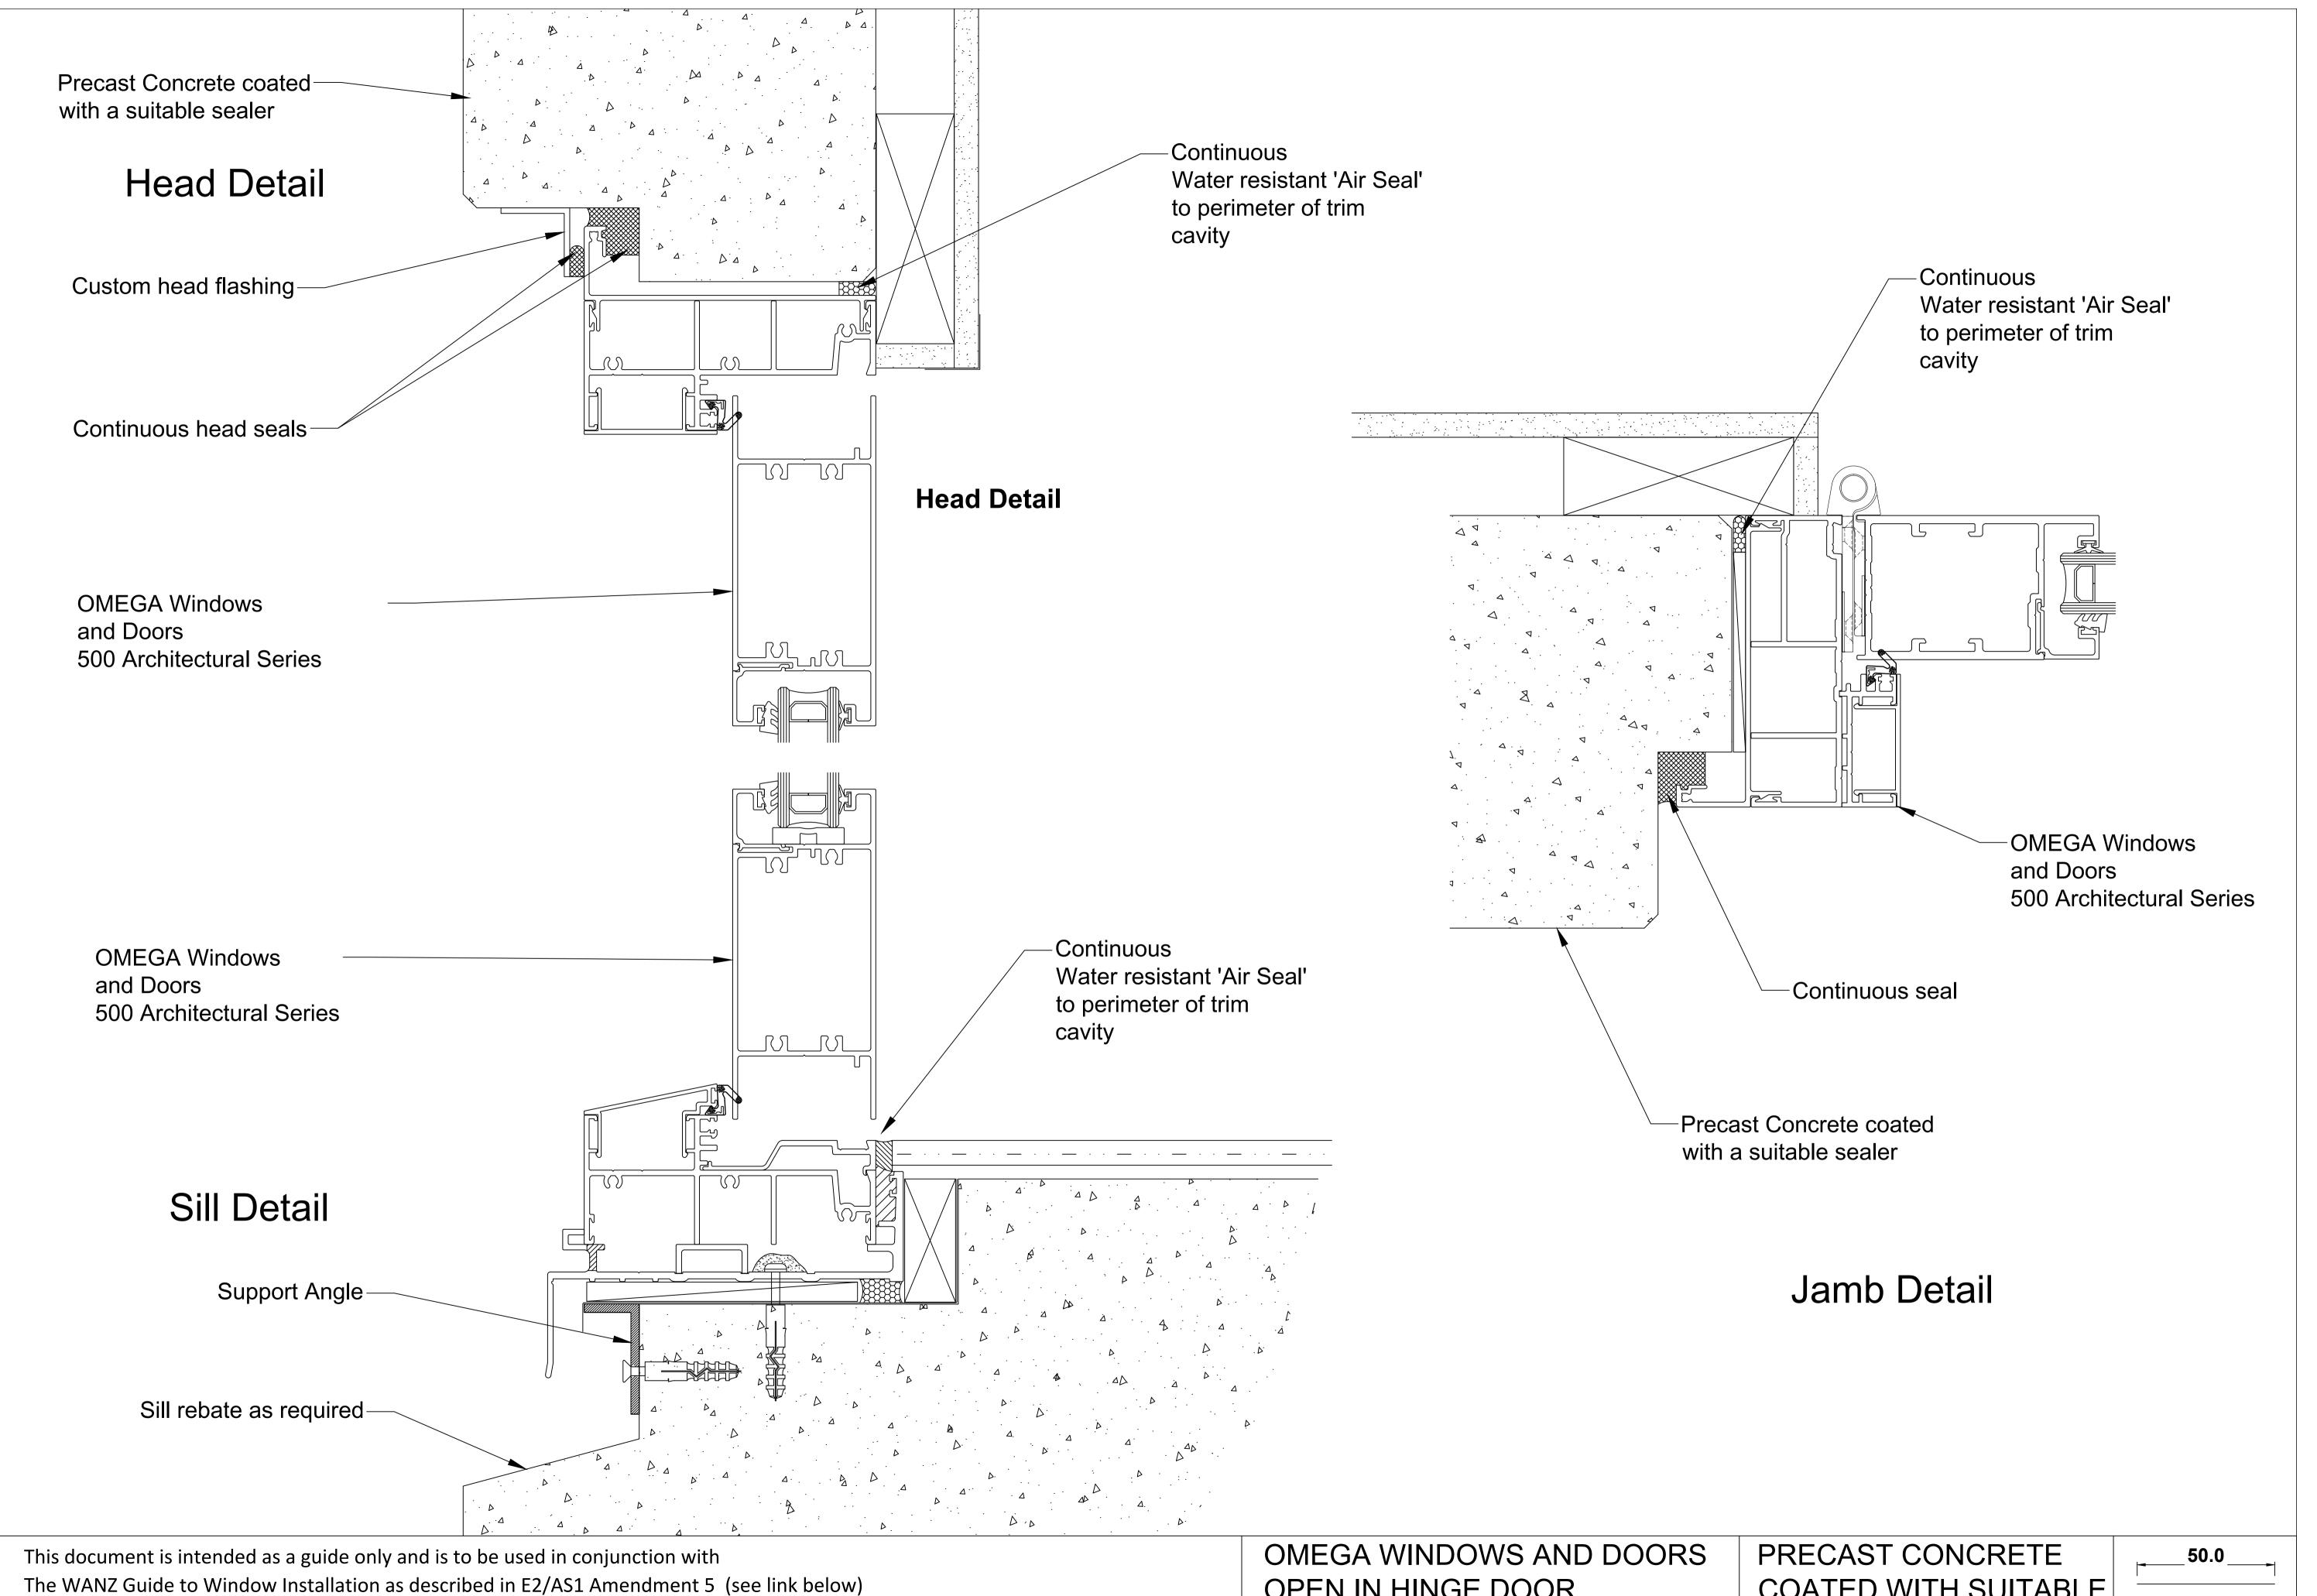

\_\_\_\_50.0\_\_\_

OPEN OUT HINGE DOOR 400 SERIES ARCHITECTURAL COATED WITH SUITABLE SEALER

OPEN IN HINGE DOOR 400 SERIES ARCHITECTURAL COATED WITH SUITABLE SEALER

BIFOLD DOOR 400 SERIES ARCHITECTURAL COATED WITH SUITABLE SEALER

SLIDING DOOR 400 SERIES ARCHITECTURAL COATED WITH SUITABLE SEALER

http://www.wanz.org.nz/download/WANZ%20Guide%20to%20E2%20AS1%20Amd%206%20V1.3%20Dec%202014.pdf

400 SERIES ARCHITECTURAL

SEALER