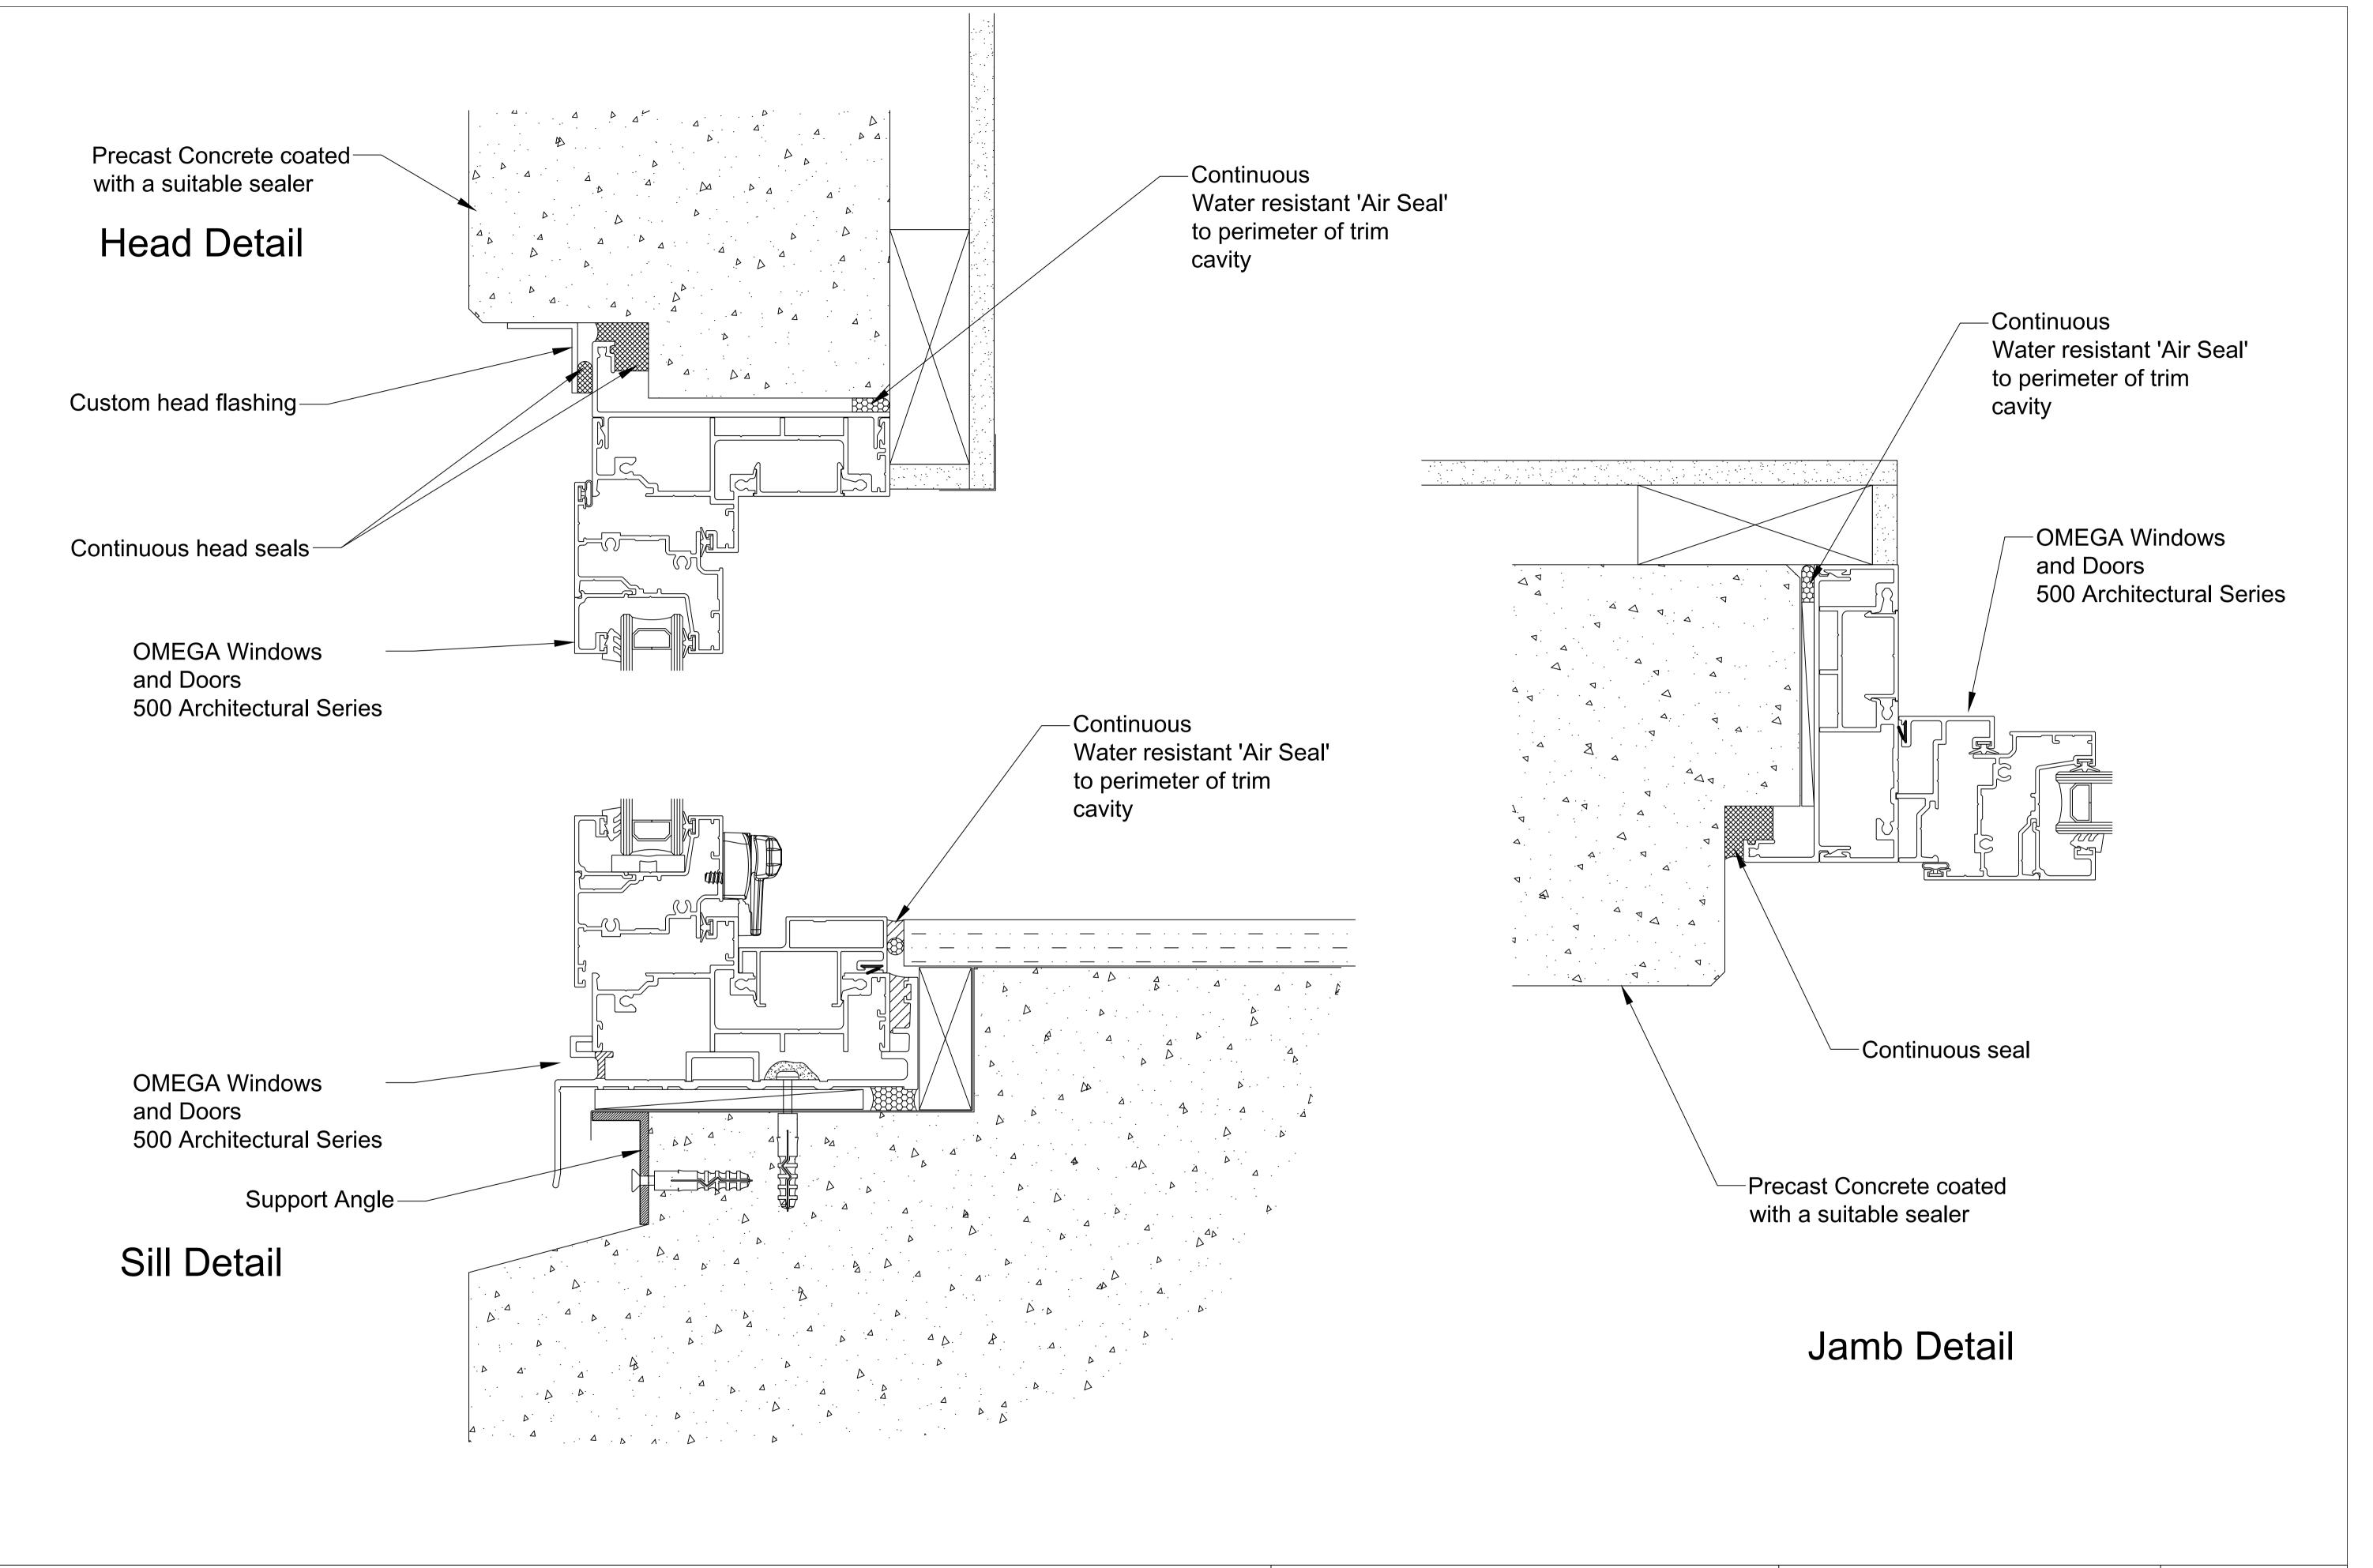

This document is intended as a guide only and is to be used in conjunction with

The WANZ Guide to Window Installation as described in E2/AS1 Amendment 5 (see link below)

http://www.wanz.org.nz/download/WANZ%20Guide%20to%20E2%20AS1%20Amd%206%20V1.3%20Dec%202014.pdf

OMEGA WINDOWS AND DOORS AWNING WINDOW 400 SERIES ARCHITECTURAL PRECAST CONCRETE
COATED WITH SUITABLE
SEALER

50.0 \_\_\_\_ SCALE 1:1 @ A1

This document is intended as a guide only and is to be used in conjunction with
The WANZ Guide to Window Installation as described in E2/AS1 Amendment 5 (see link below)

http://www.wanz.org.nz/download/WANZ%20Guide%20to%20E2%20AS1%20Amd%206%20V1.3%20Dec%202014.pdf

OMEGA WINDOWS AND DOORS AWNING WINDOW 400 SERIES ARCHITECTURAL PRECAST CONCRETE
COATED WITH SUITABLE
SEALER