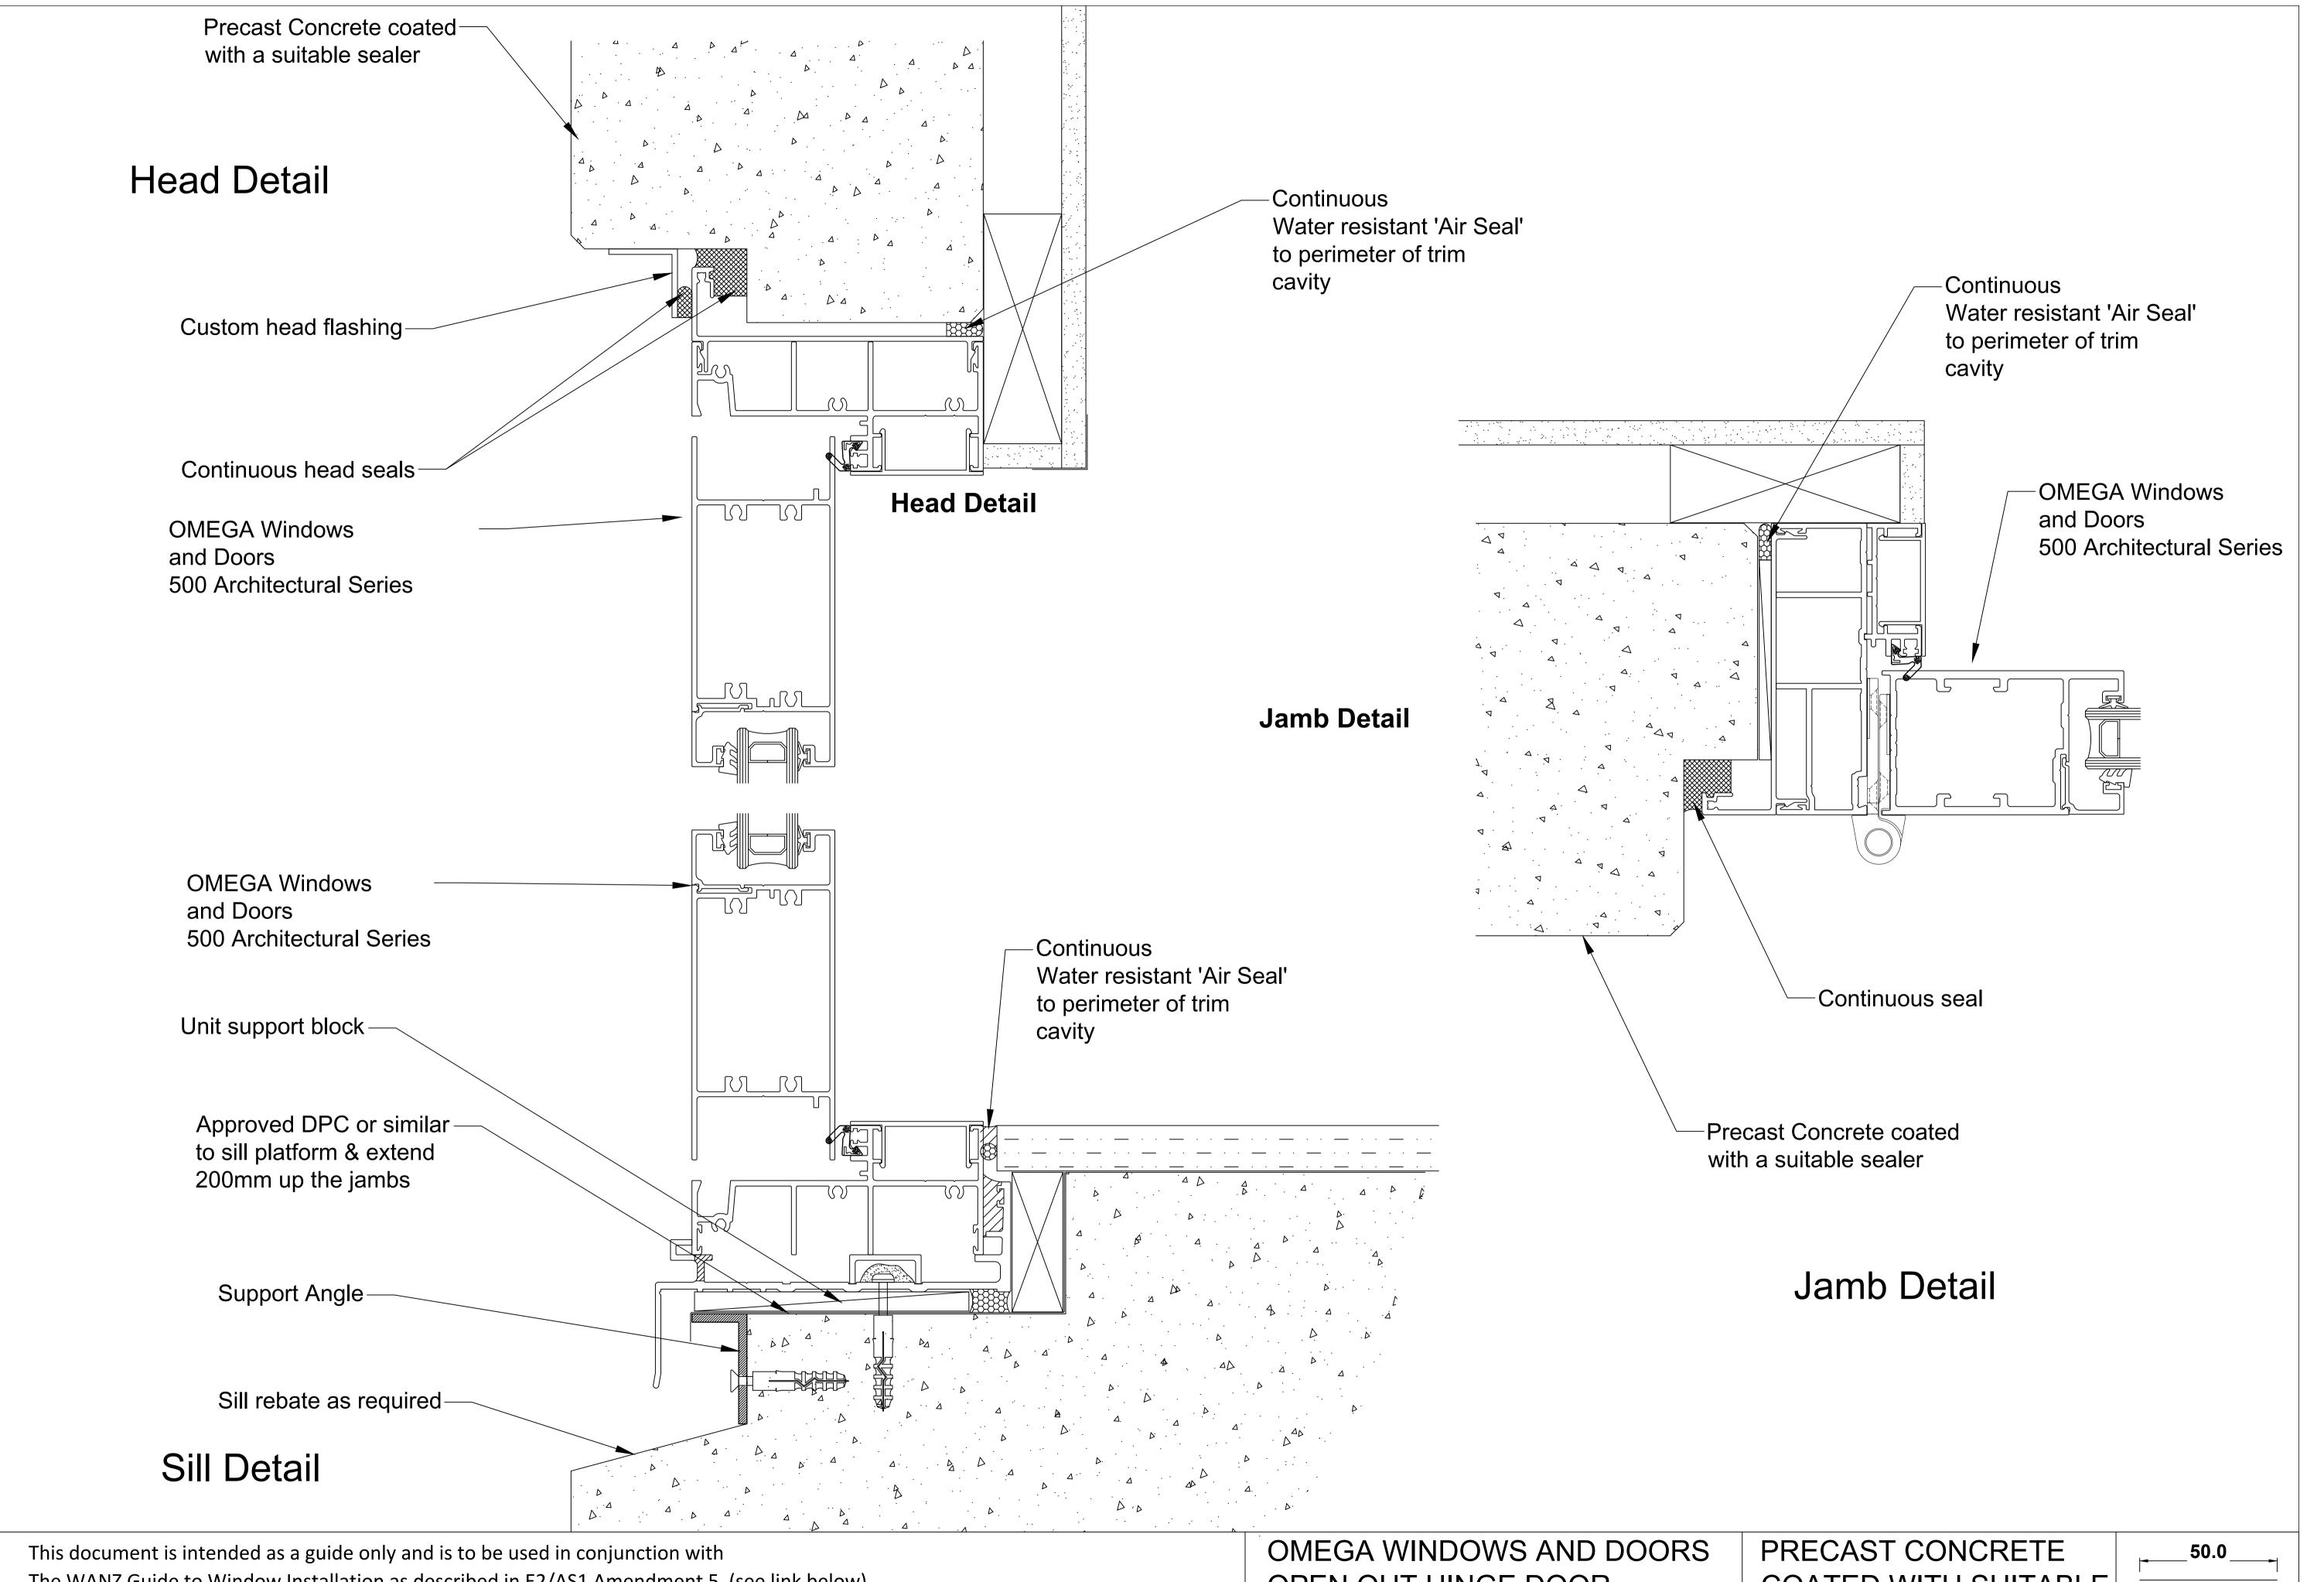

\_\_\_\_50.0\_\_\_

OPEN OUT HINGE DOOR 400 SERIES ARCHITECTURAL COATED WITH SUITABLE SEALER

OPEN IN HINGE DOOR 400 SERIES ARCHITECTURAL COATED WITH SUITABLE SEALER

BIFOLD DOOR 400 SERIES ARCHITECTURAL COATED WITH SUITABLE SEALER