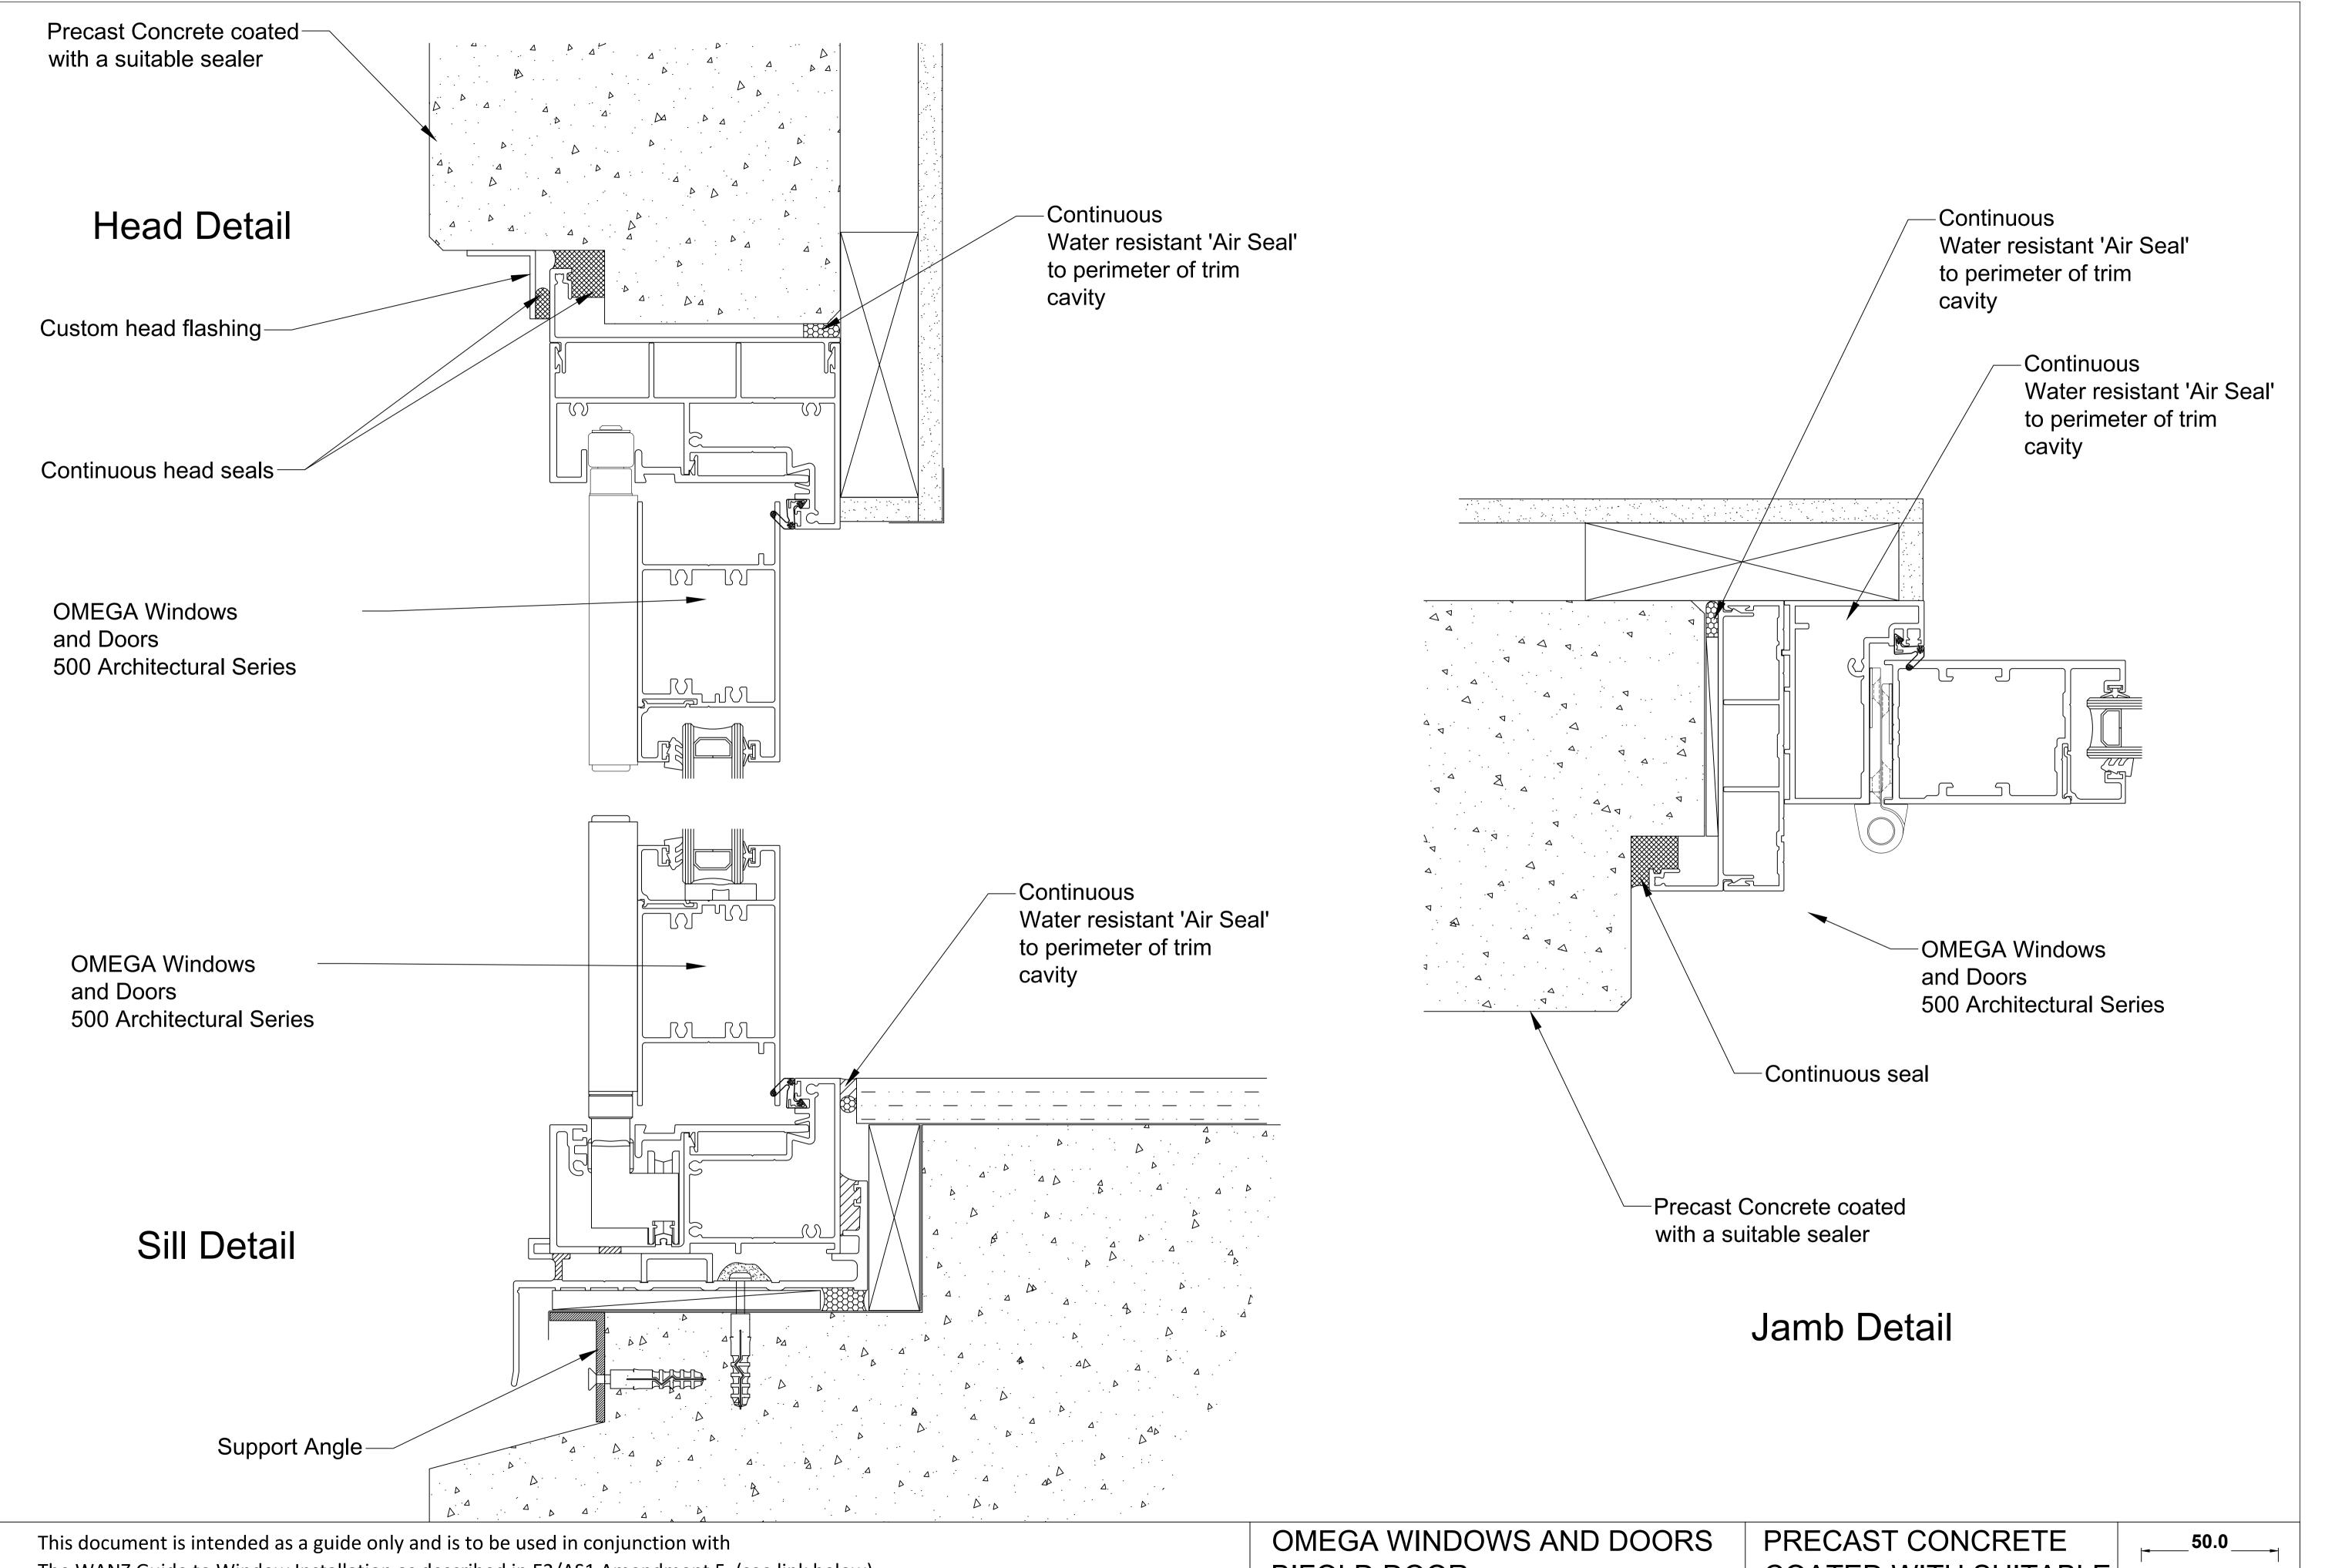

\_\_\_\_50.0\_\_\_

OPEN OUT HINGE DOOR 400 SERIES ARCHITECTURAL COATED WITH SUITABLE SEALER

OPEN IN HINGE DOOR 400 SERIES ARCHITECTURAL COATED WITH SUITABLE SEALER

BIFOLD DOOR 400 SERIES ARCHITECTURAL COATED WITH SUITABLE SEALER