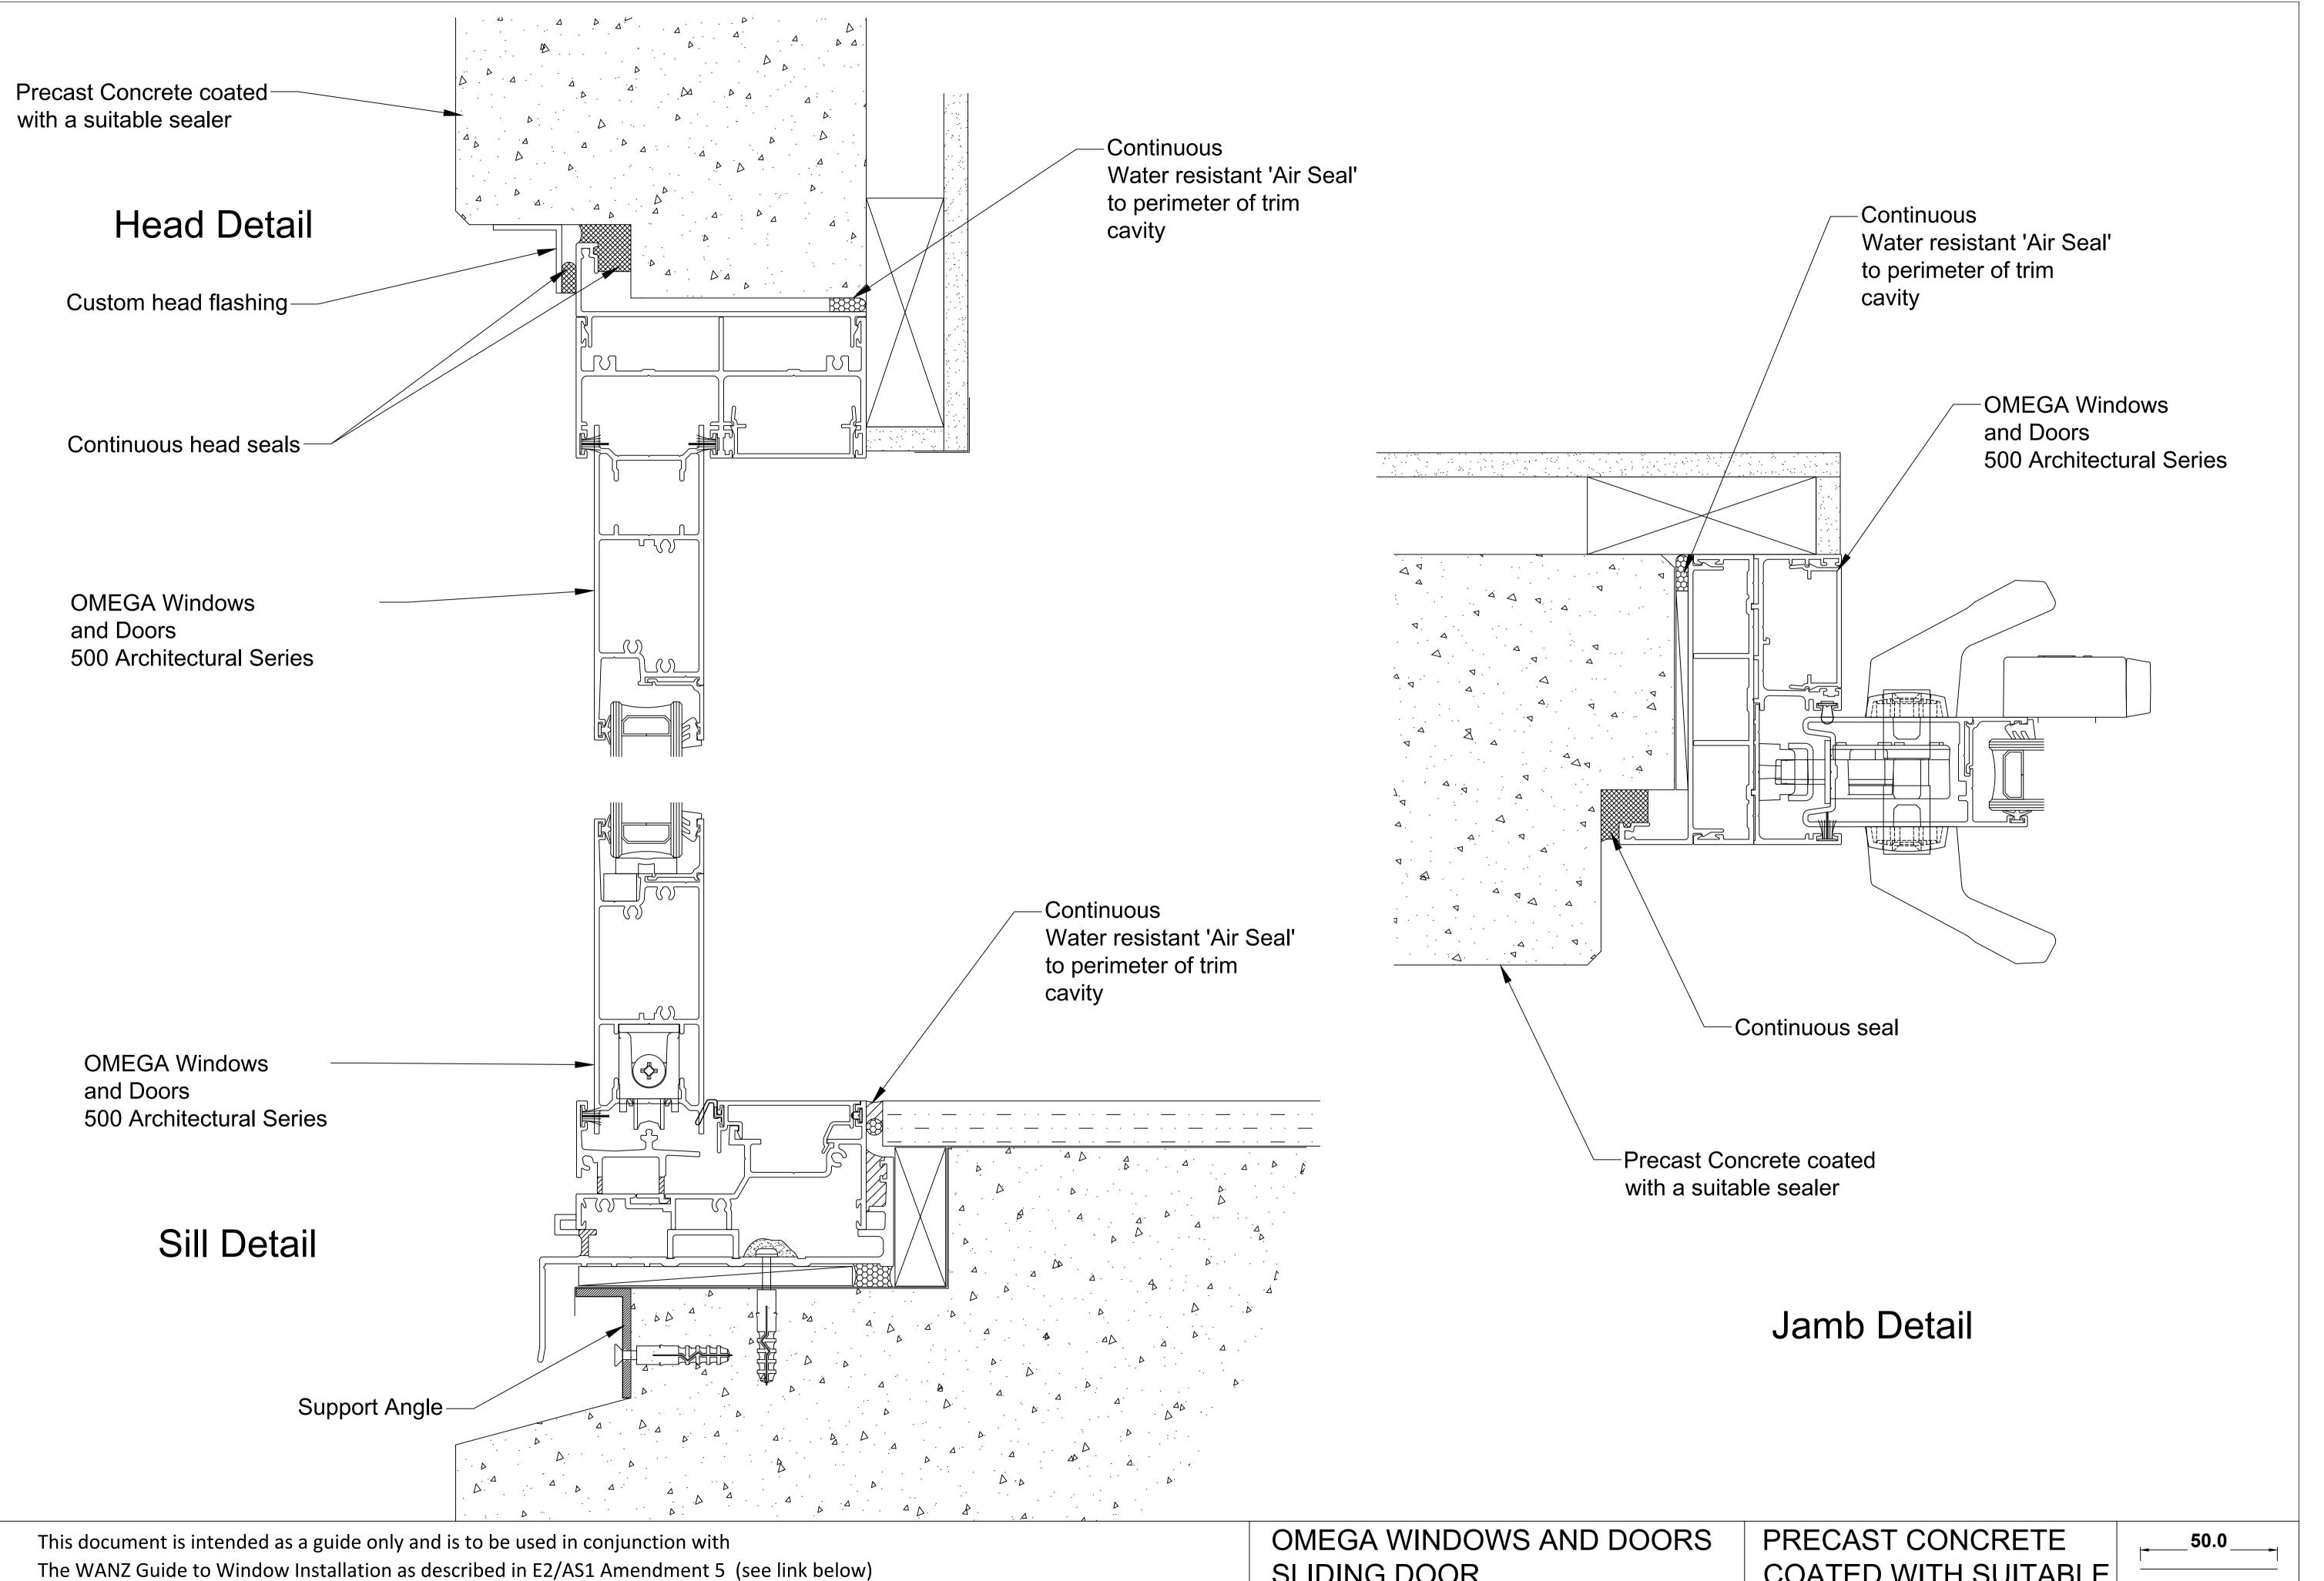

SLIDING DOOR 400 SERIES ARCHITECTURAL COATED WITH SUITABLE SEALER

http://www.wanz.org.nz/download/WANZ%20Guide%20to%20E2%20AS1%20Amd%206%20V1.3%20Dec%202014.pdf

400 SERIES ARCHITECTURAL

SEALER