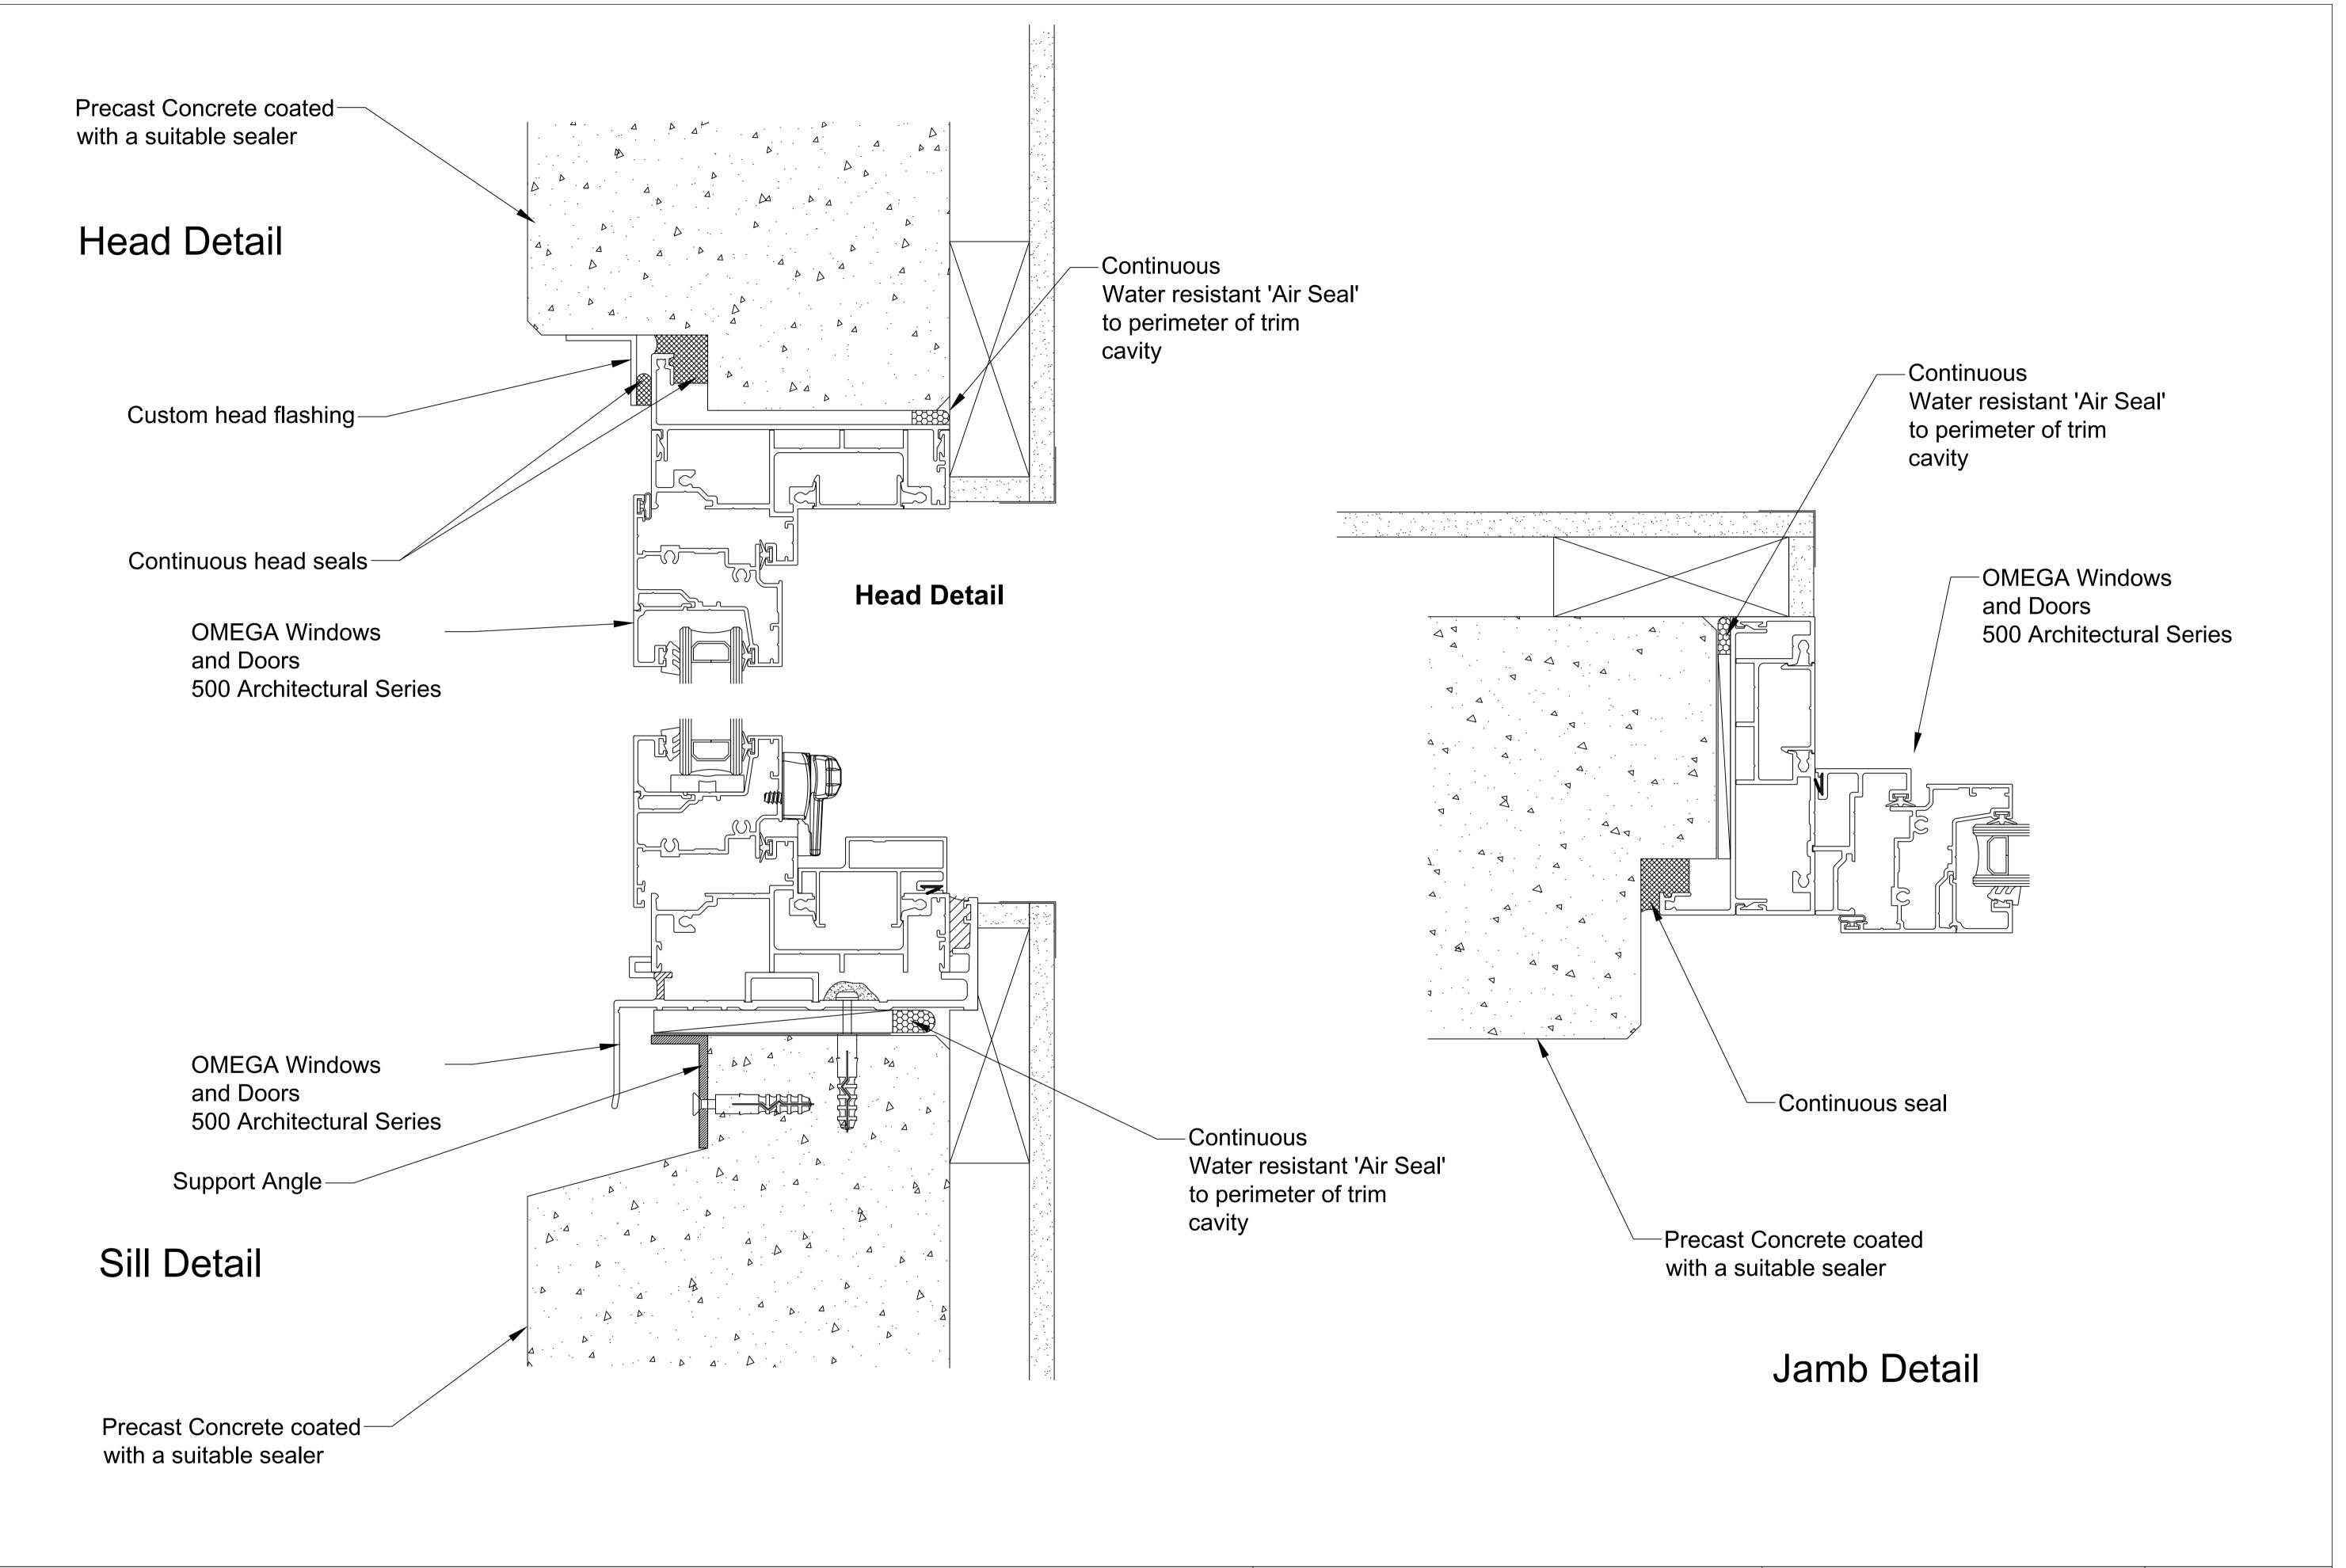

This document is intended as a guide only and is to be used in conjunction with

The WANZ Guide to Window Installation as described in E2/AS1 Amendment 5 (see link below)

http://www.wanz.org.nz/download/WANZ%20Guide%20to%20E2%20AS1%20Amd%206%20V1.3%20Dec%202014.pdf

OMEGA WINDOWS AND DOORS AWNING WINDOW 400 SERIES ARCHITECTURAL PRECAST CONCRETE
COATED WITH SUITABLE
SEALER

50.0 \_\_\_\_ SCALE 1:1 @ A1

This document is intended as a guide only and is to be used in conjunction with
The WANZ Guide to Window Installation as described in E2/AS1 Amendment 5 (see link below)

http://www.wanz.org.nz/download/WANZ%20Guide%20to%20E2%20AS1%20Amd%206%20V1.3%20Dec%202014.pdf

OMEGA WINDOWS AND DOORS AWNING WINDOW 400 SERIES ARCHITECTURAL PRECAST CONCRETE
COATED WITH SUITABLE
SEALER