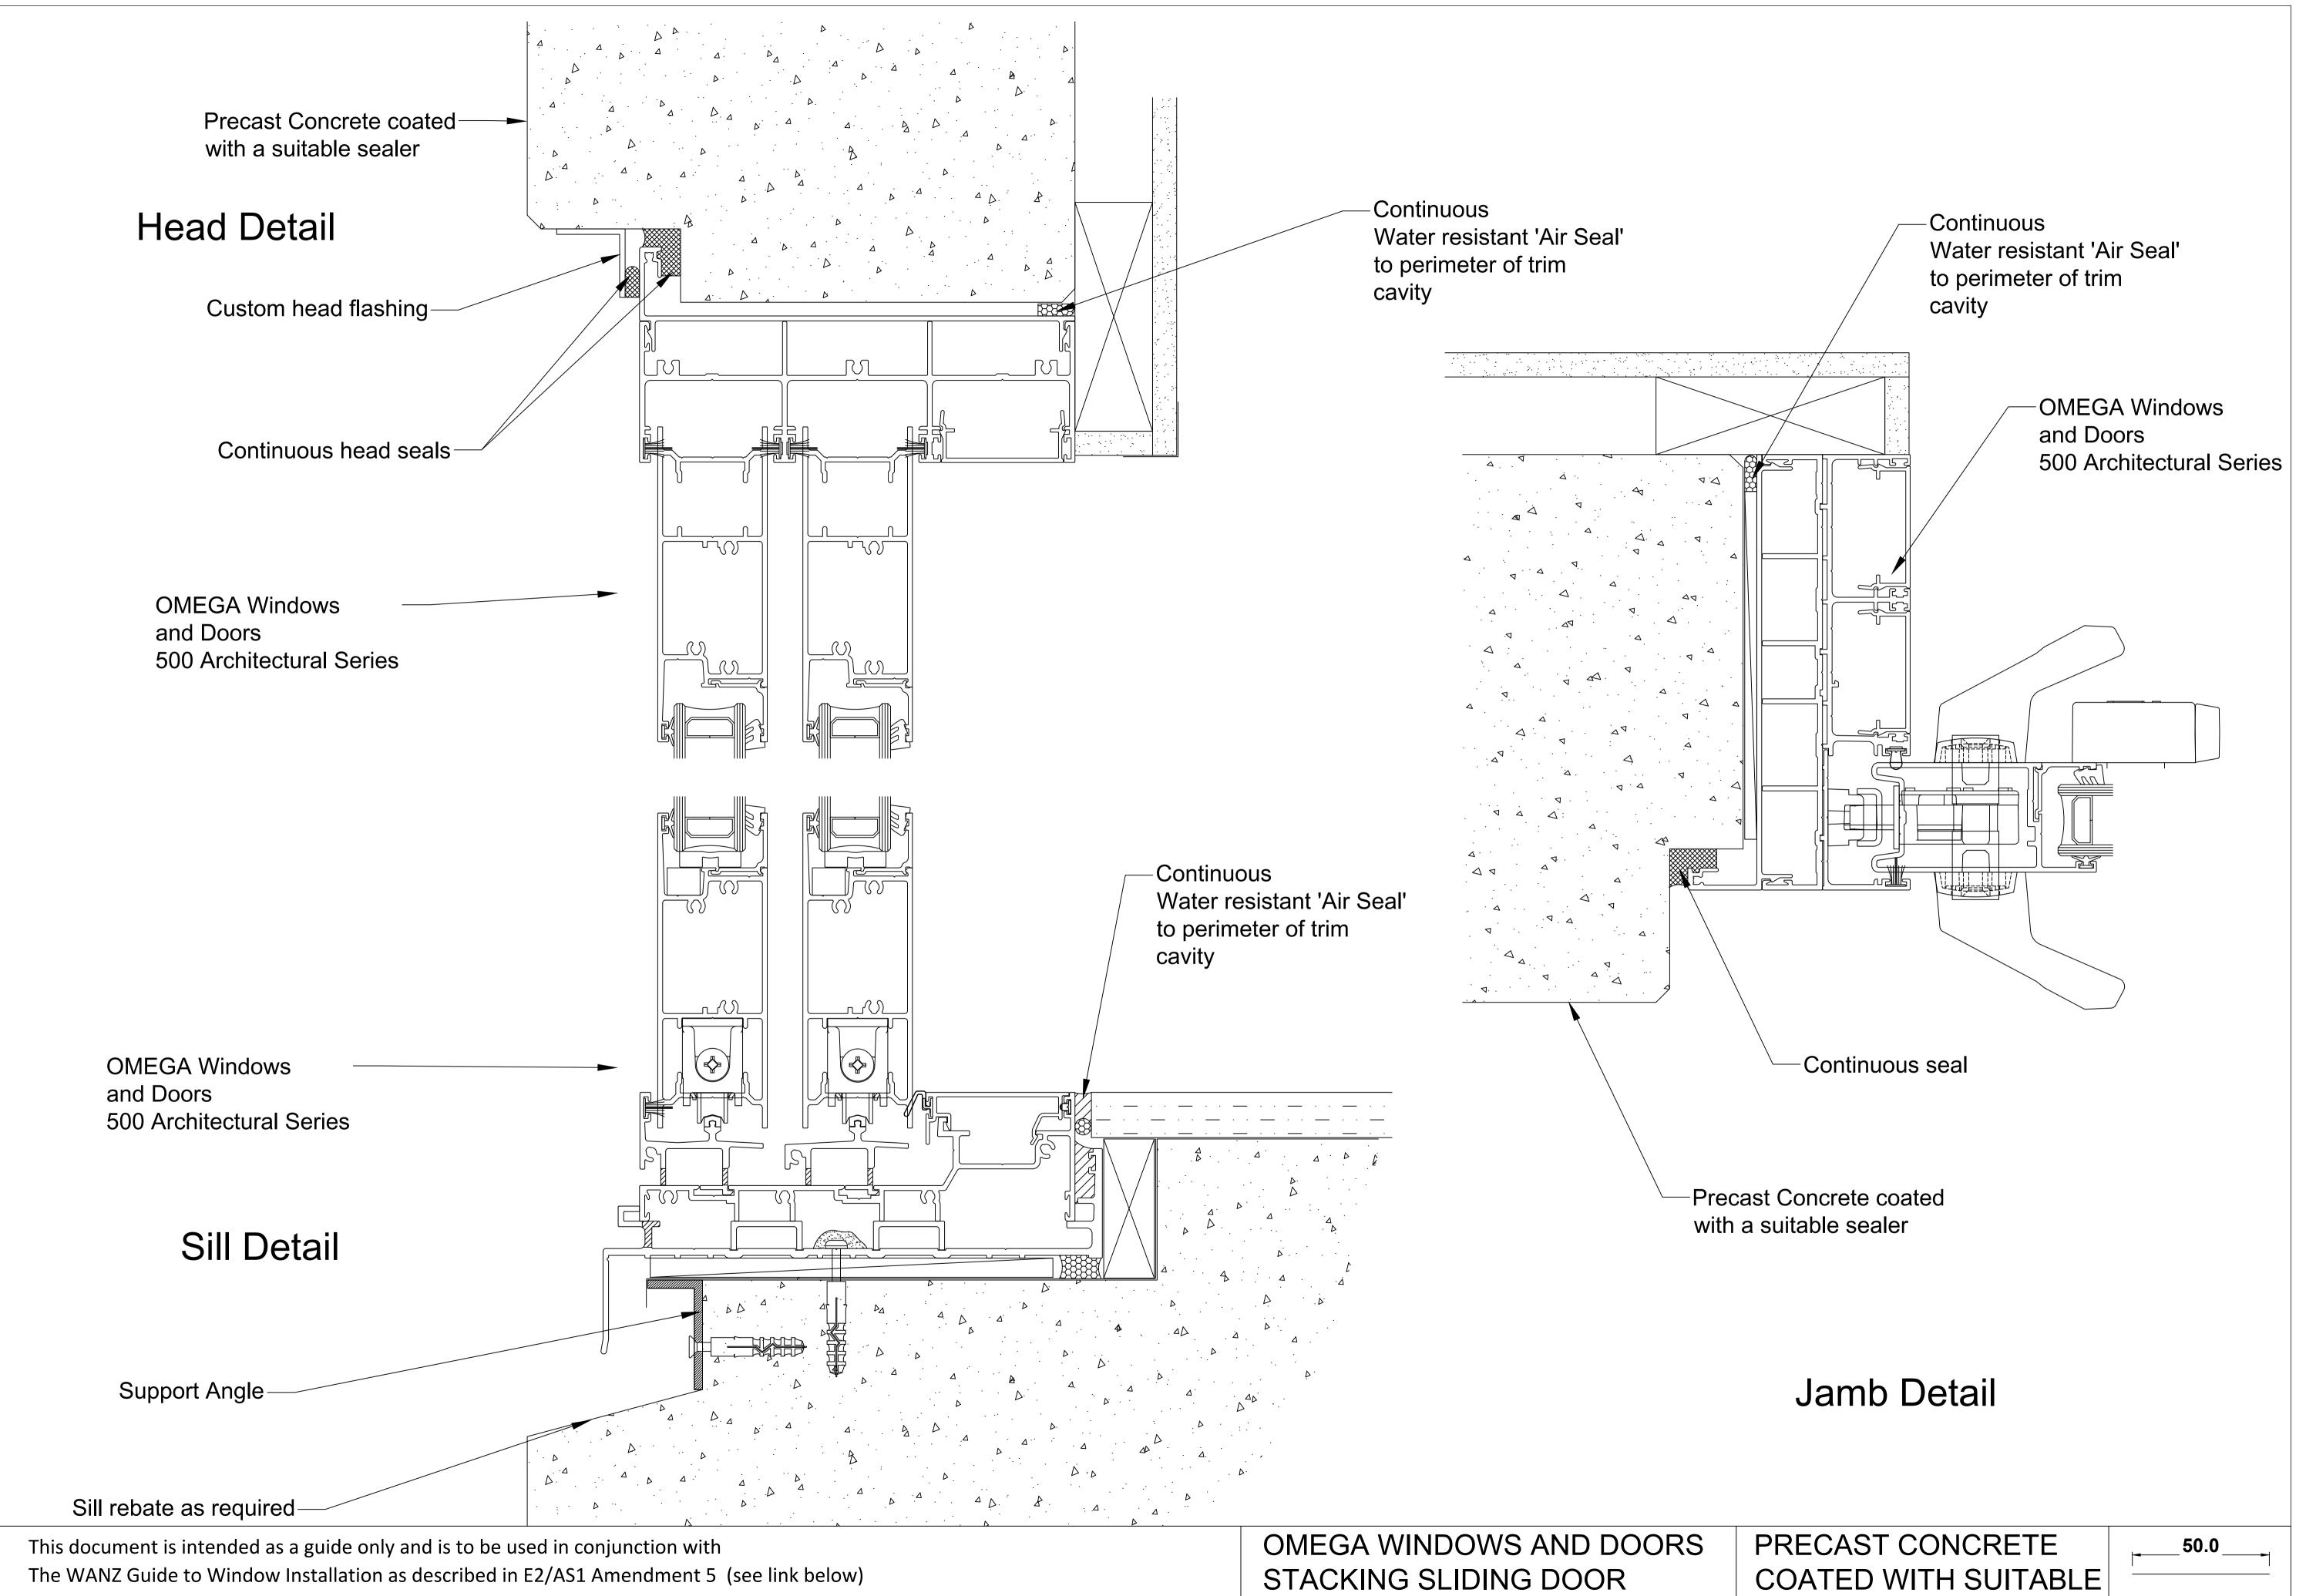

SLIDING DOOR 400 SERIES ARCHITECTURAL COATED WITH SUITABLE SEALER

http://www.wanz.org.nz/download/WANZ%20Guide%20to%20E2%20AS1%20Amd%206%20V1.3%20Dec%202014.pdf

400 SERIES ARCHITECTURAL

SEALER