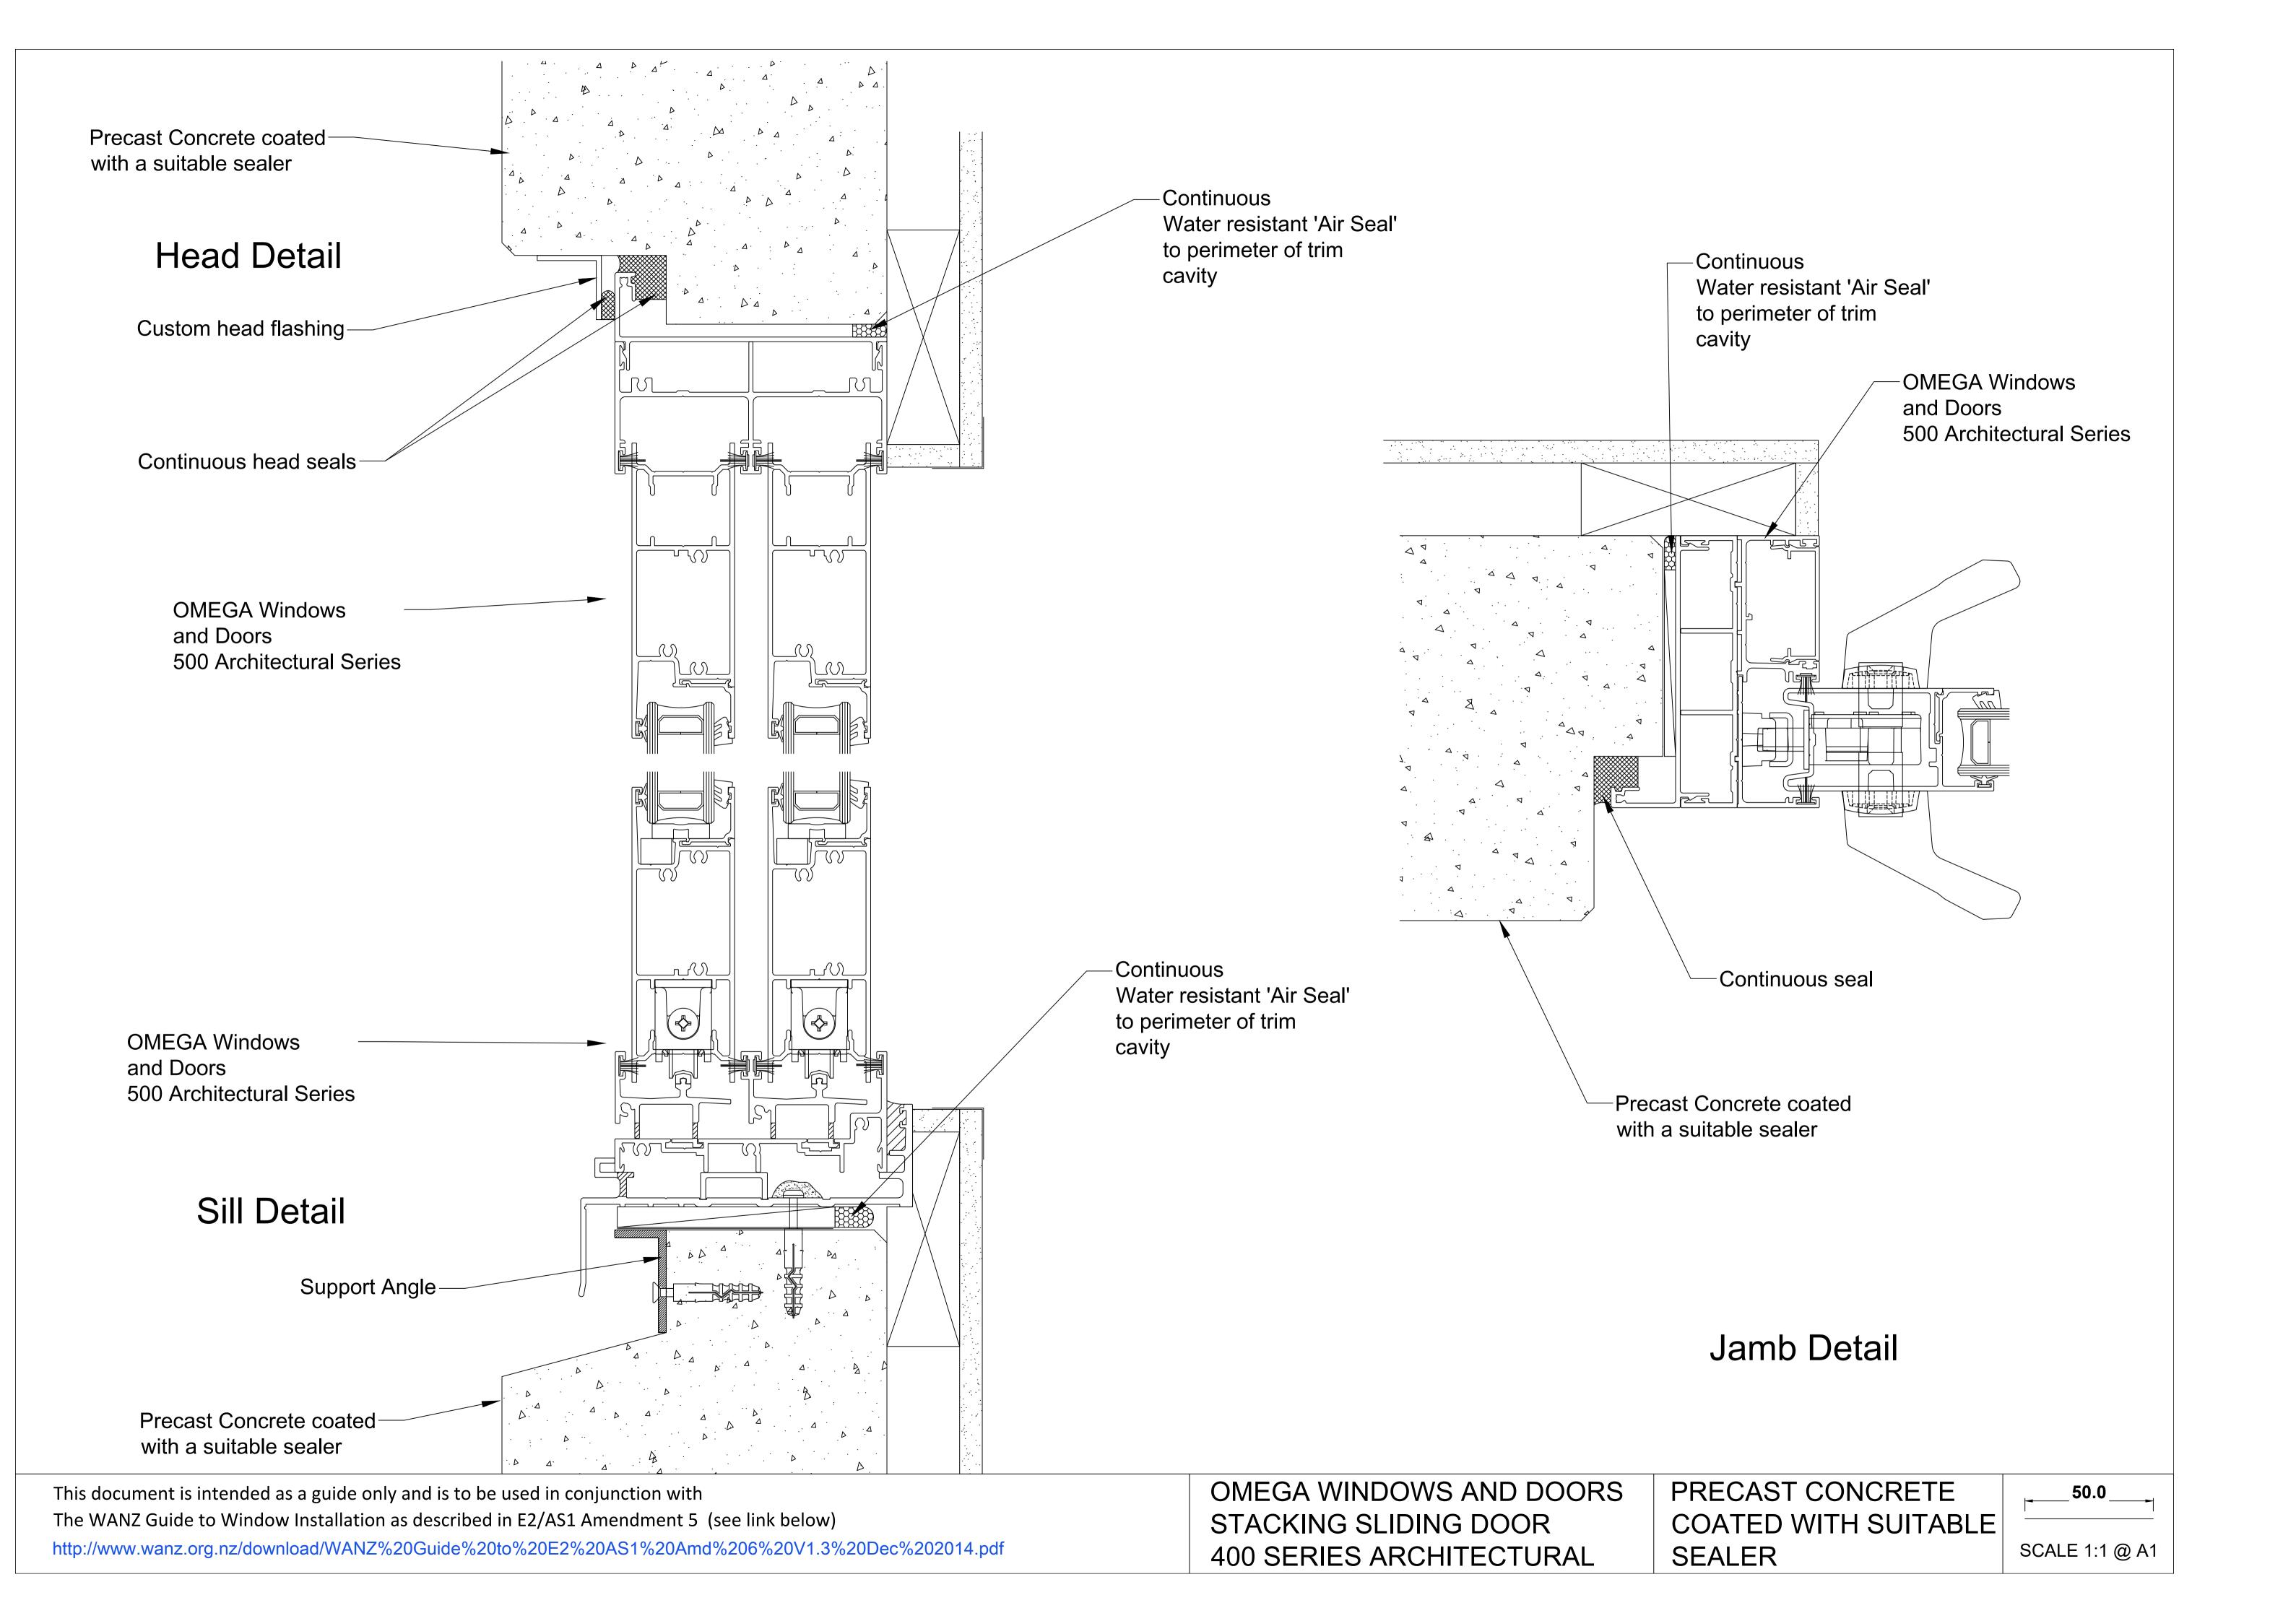

SLIDING DOOR 400 SERIES ARCHITECTURAL COATED WITH SUITABLE SEALER

http://www.wanz.org.nz/download/WANZ%20Guide%20to%20E2%20AS1%20Amd%206%20V1.3%20Dec%202014.pdf

400 SERIES ARCHITECTURAL

SEALER