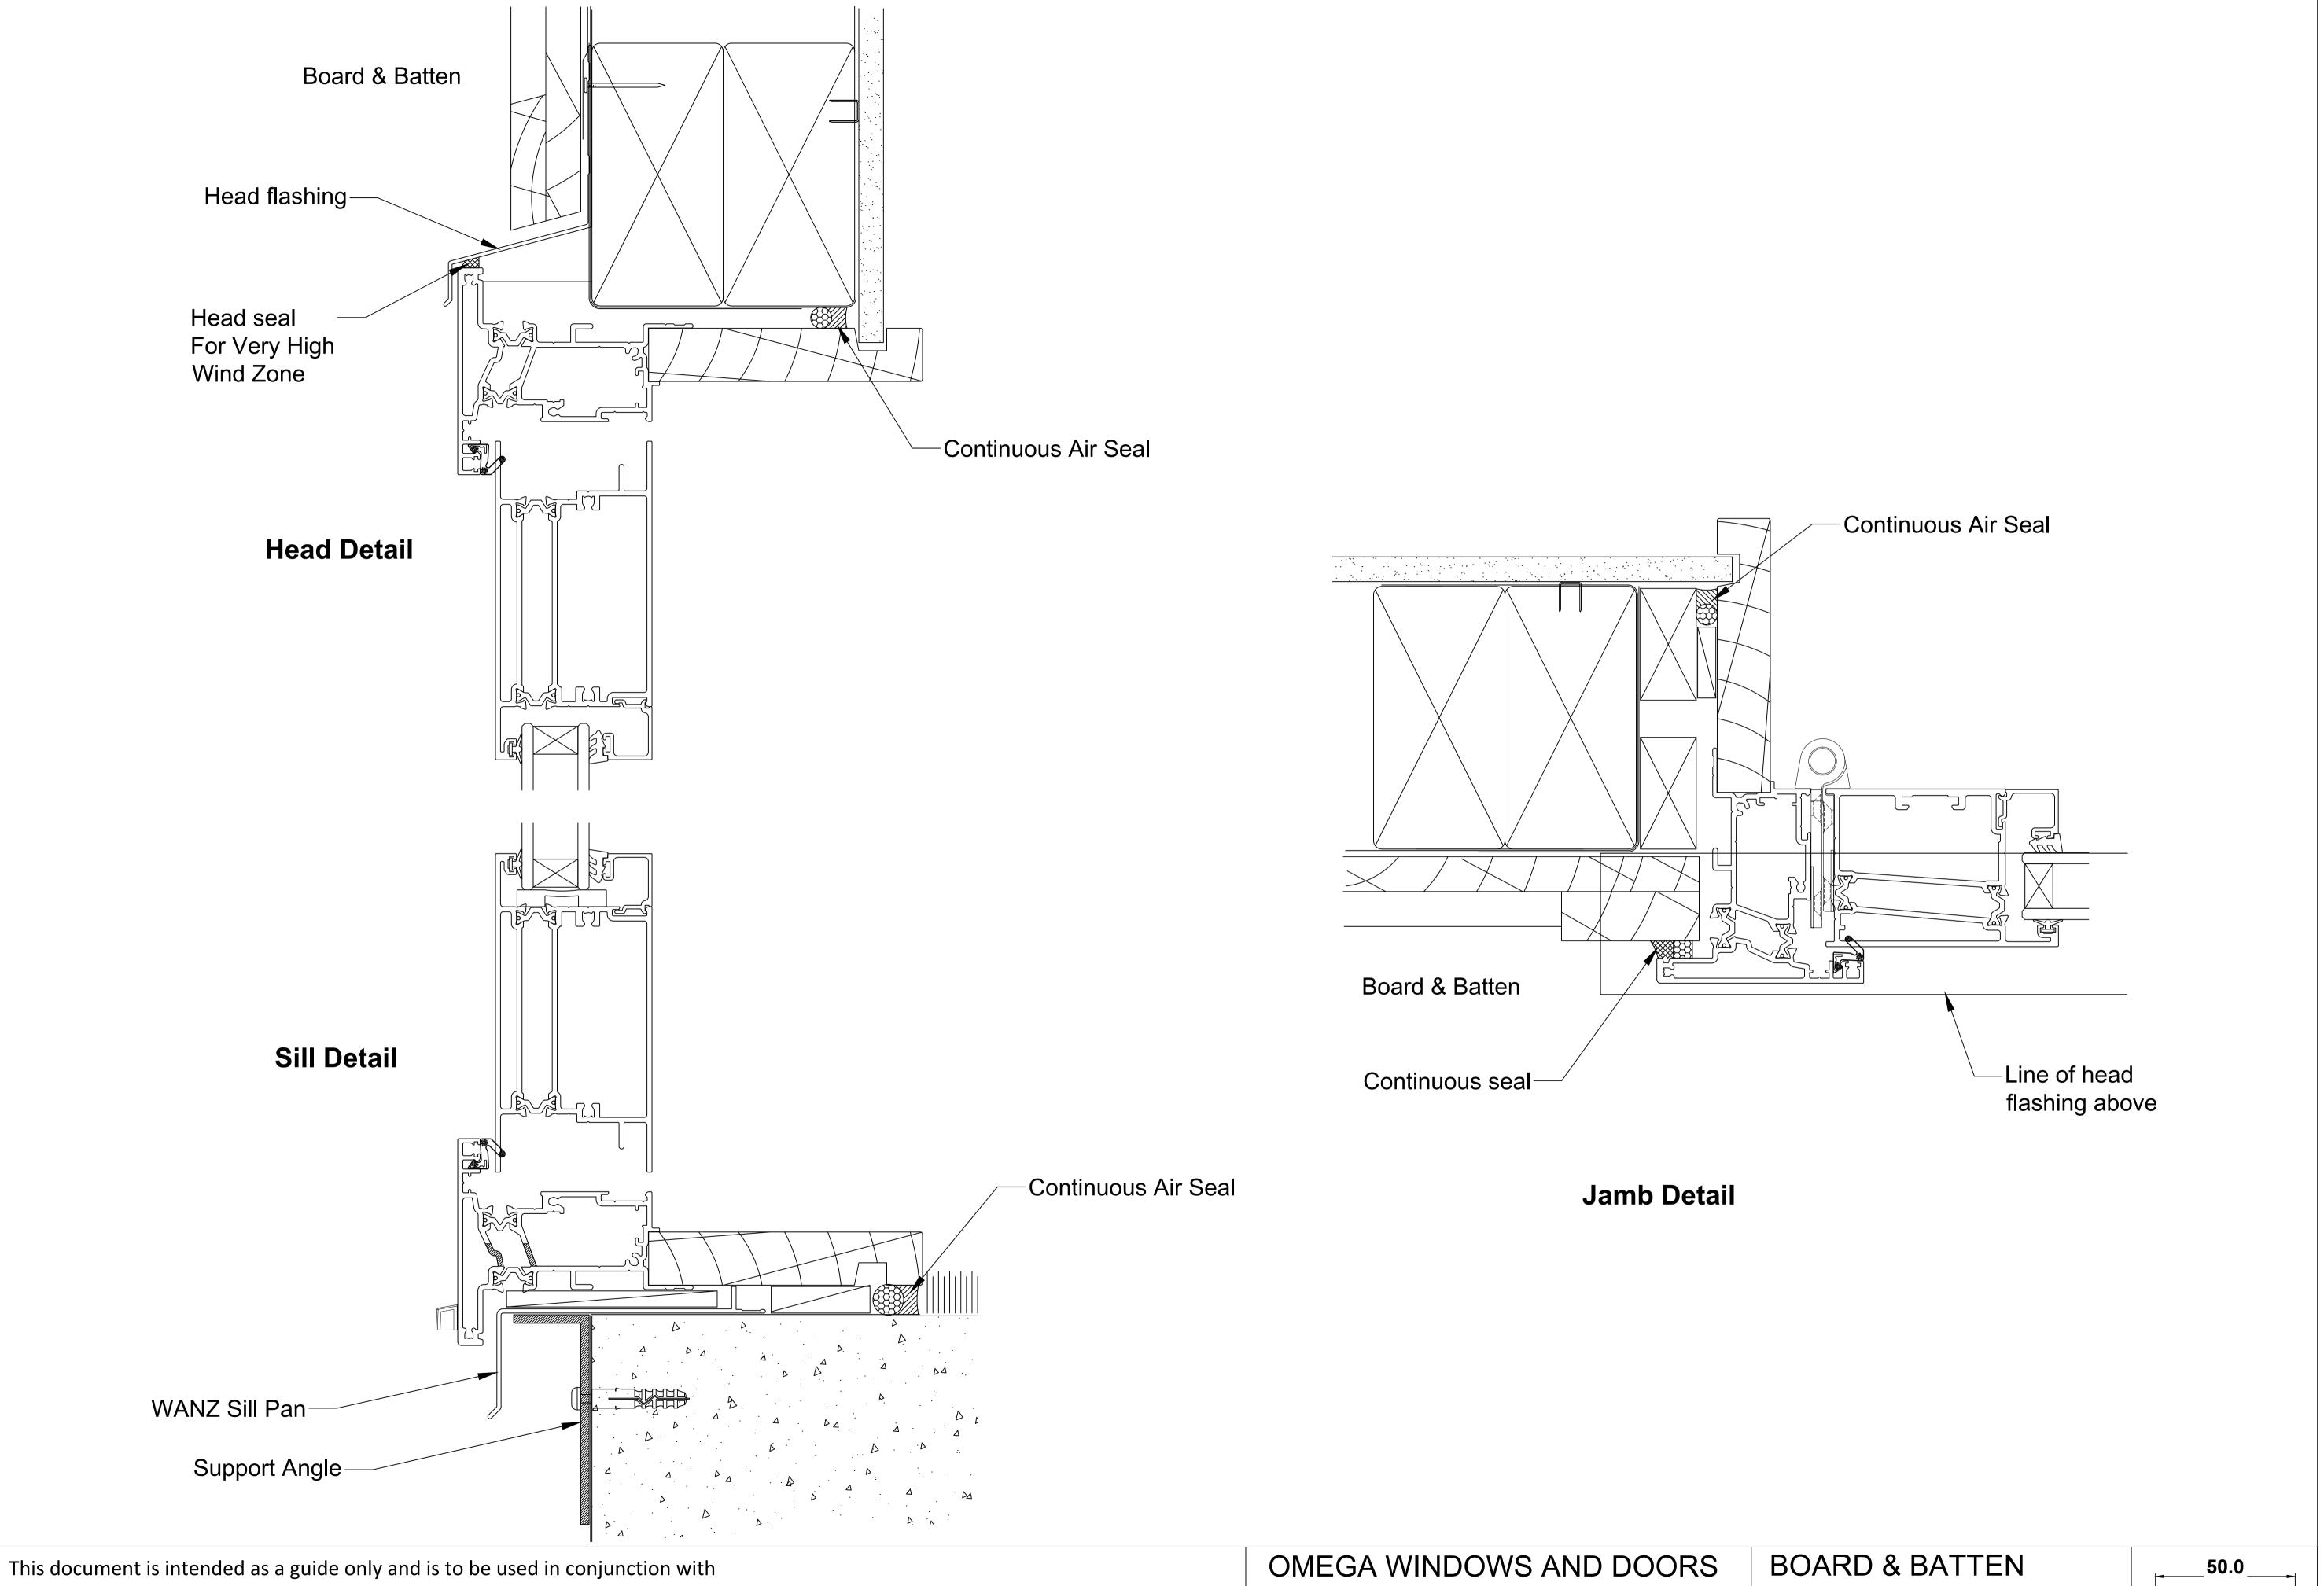

OMEGA WINDOWS AND DOORS BIFOLD DOOR 400 SERIES THERMAL

BOARD & BATTEN

The WANZ Guide to Window Installation as described in E2/AS1 Amendment 5 (see link below) http://www.wanz.org.nz/download/WANZ%20Guide%20to%20E2%20AS1%20Amd%206%20V1.3%20Dec%202014.pdf HINGE DOOR OPEN OUT 400 SERIES THERMAL