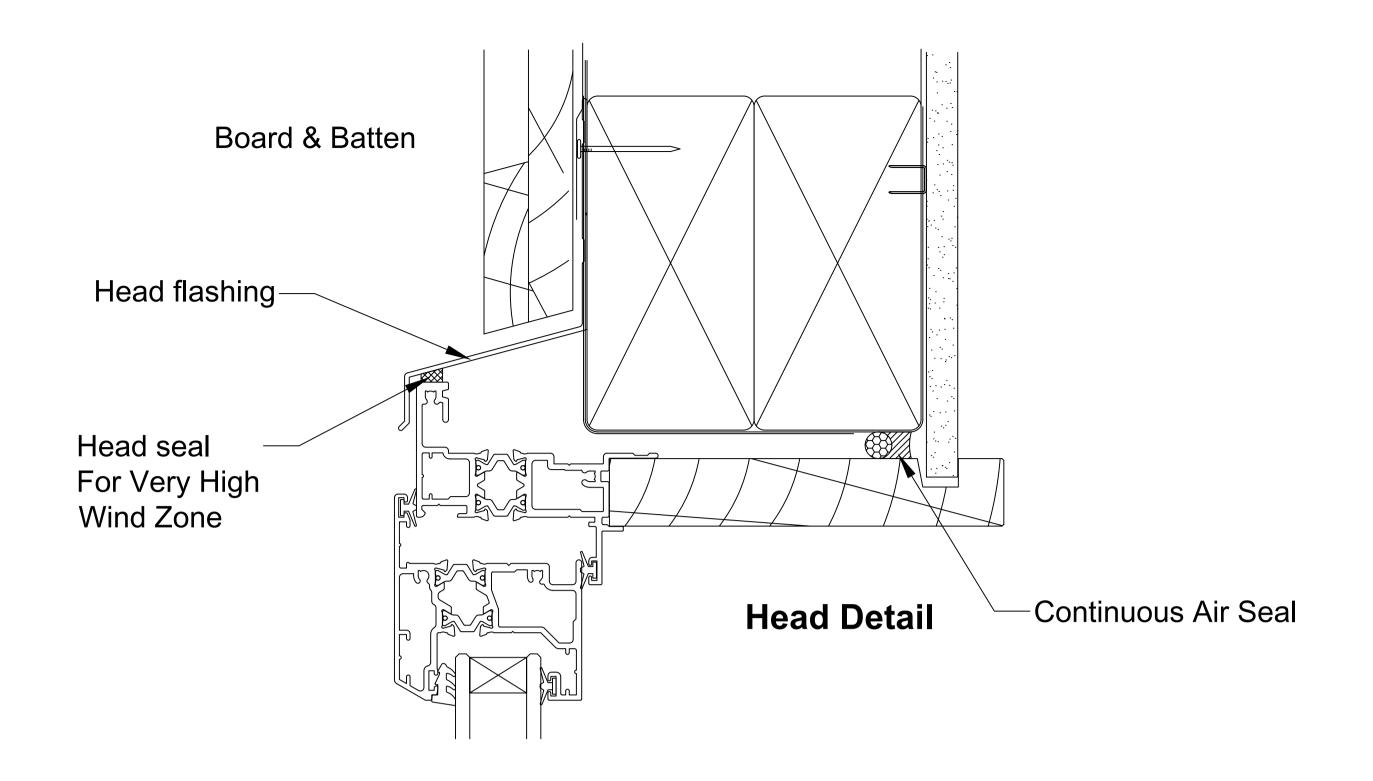

OMEGA WINDOWS AND DOORS BIFOLD DOOR 400 SERIES THERMAL

BOARD & BATTEN

The WANZ Guide to Window Installation as described in E2/AS1 Amendment 5 (see link below) http://www.wanz.org.nz/download/WANZ%20Guide%20to%20E2%20AS1%20Amd%206%20V1.3%20Dec%202014.pdf HINGE DOOR OPEN OUT 400 SERIES THERMAL