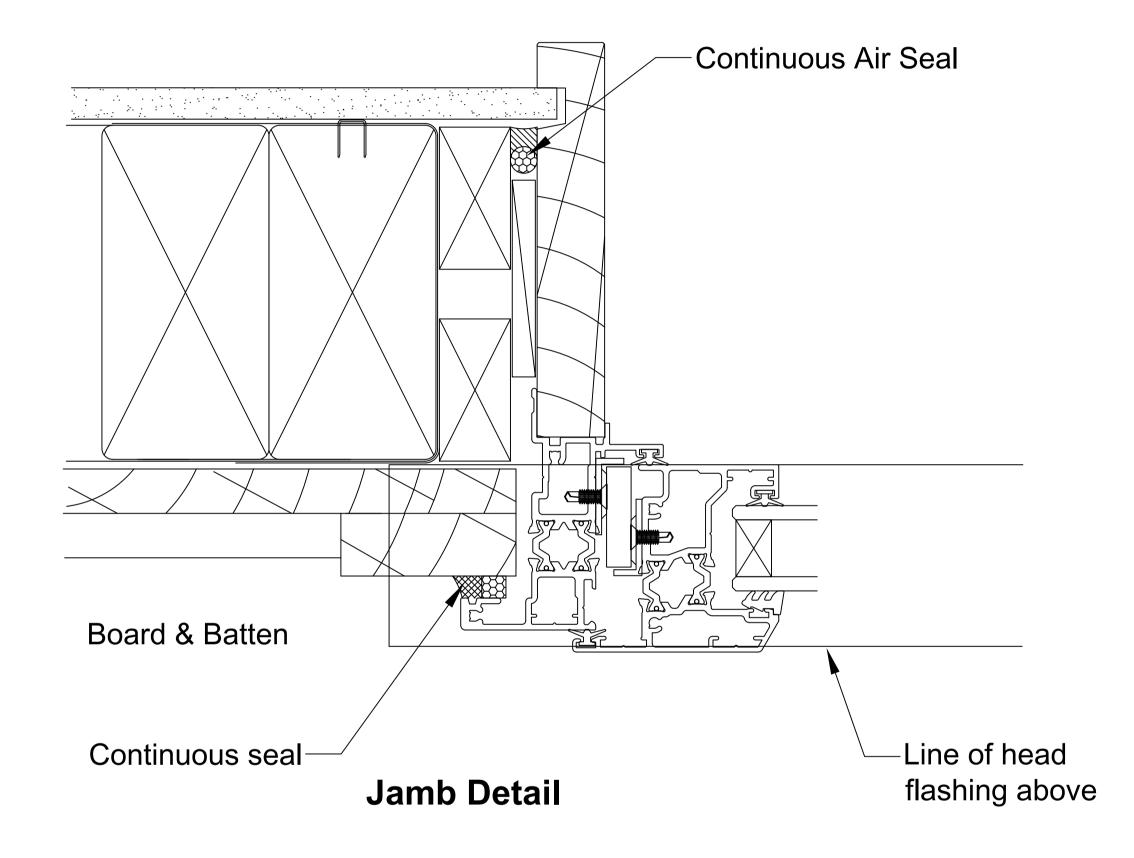

The WANZ Guide to Window Installation as described in E2/AS1 Amendment 5 (see link below) http://www.wanz.org.nz/download/WANZ%20Guide%20to%20E2%20AS1%20Amd%206%20V1.3%20Dec%202014.pdf SLIDING DOOR 400 SERIES THERMAL