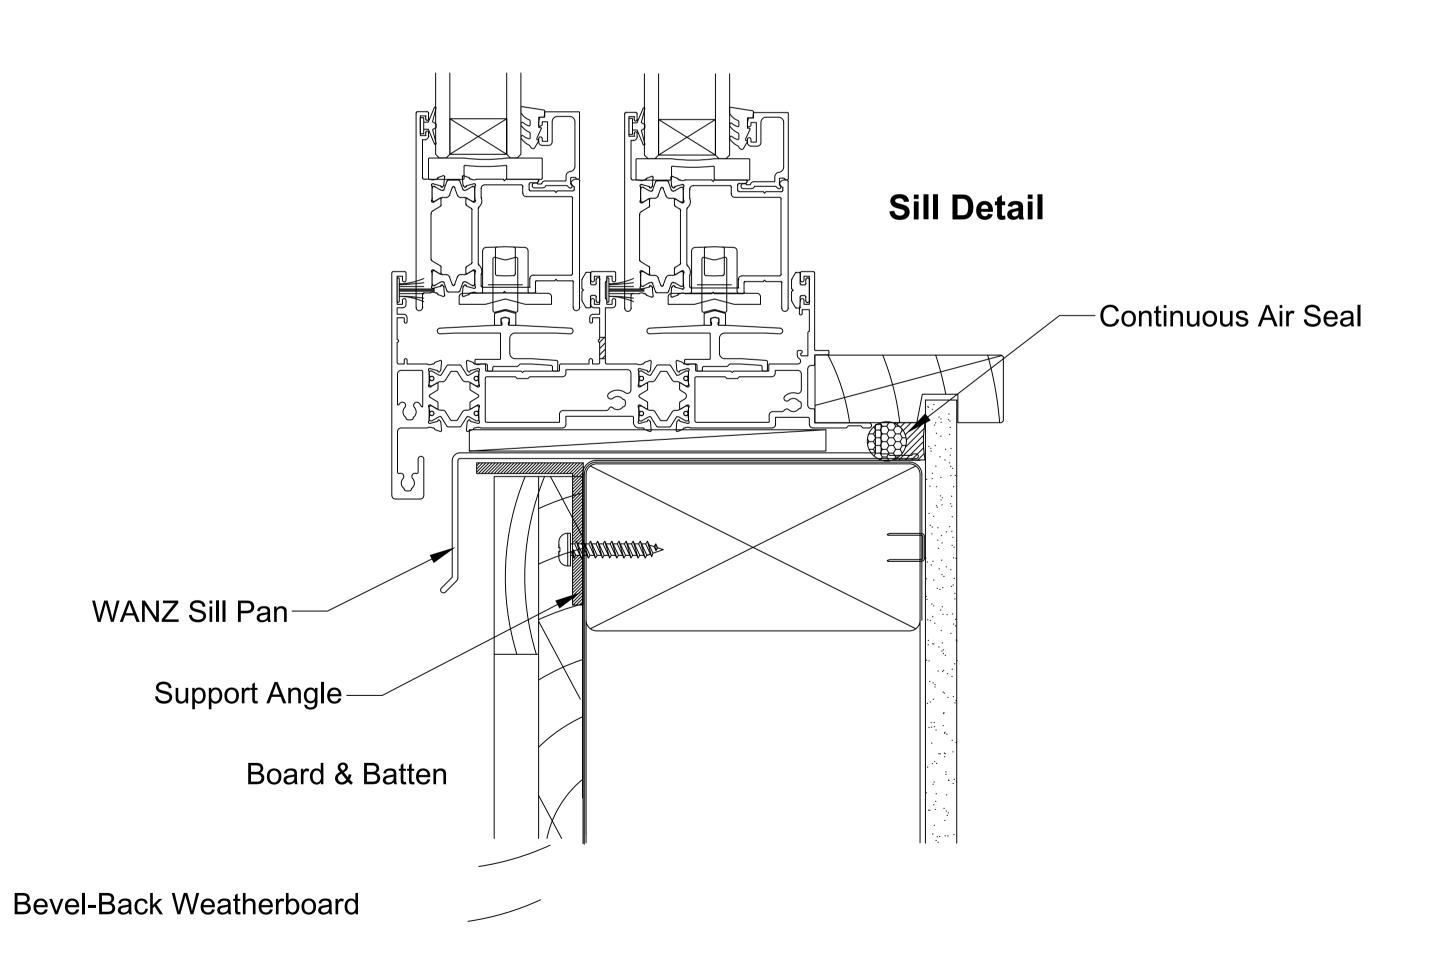

OMEGA WINDOWS AND DOORS BIFOLD DOOR 400 SERIES THERMAL

BOARD & BATTEN

The WANZ Guide to Window Installation as described in E2/AS1 Amendment 5 (see link below) http://www.wanz.org.nz/download/WANZ%20Guide%20to%20E2%20AS1%20Amd%206%20V1.3%20Dec%202014.pdf HINGE DOOR OPEN OUT 400 SERIES THERMAL