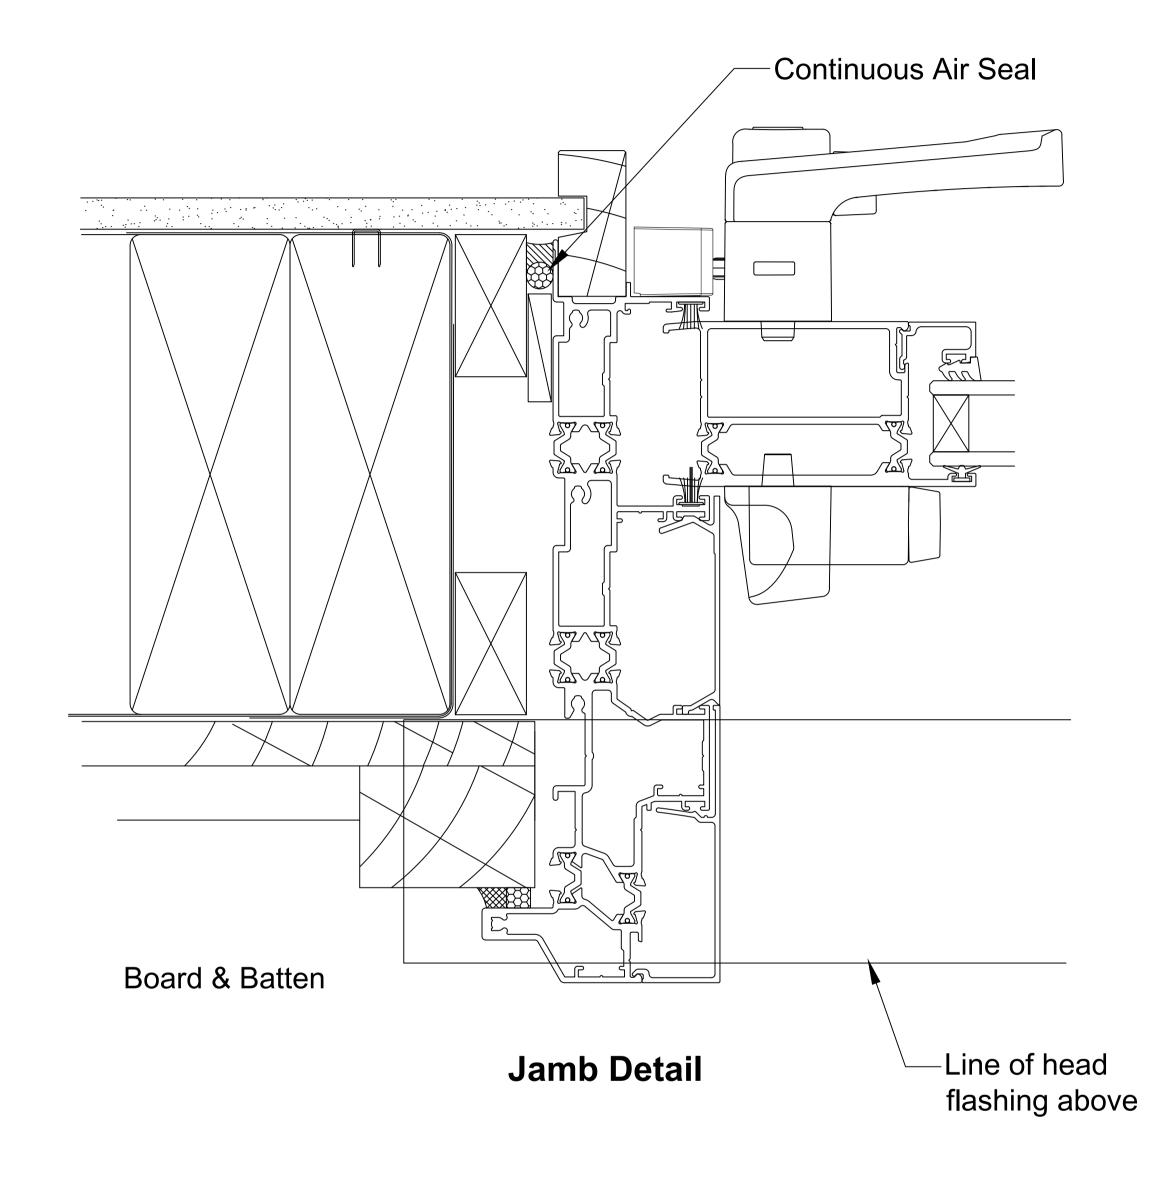

OMEGA WINDOWS AND DOORS BIFOLD DOOR 400 SERIES THERMAL

BOARD & BATTEN

The WANZ Guide to Window Installation as described in E2/AS1 Amendment 5 (see link below) http://www.wanz.org.nz/download/WANZ%20Guide%20to%20E2%20AS1%20Amd%206%20V1.3%20Dec%202014.pdf HINGE DOOR OPEN OUT 400 SERIES THERMAL