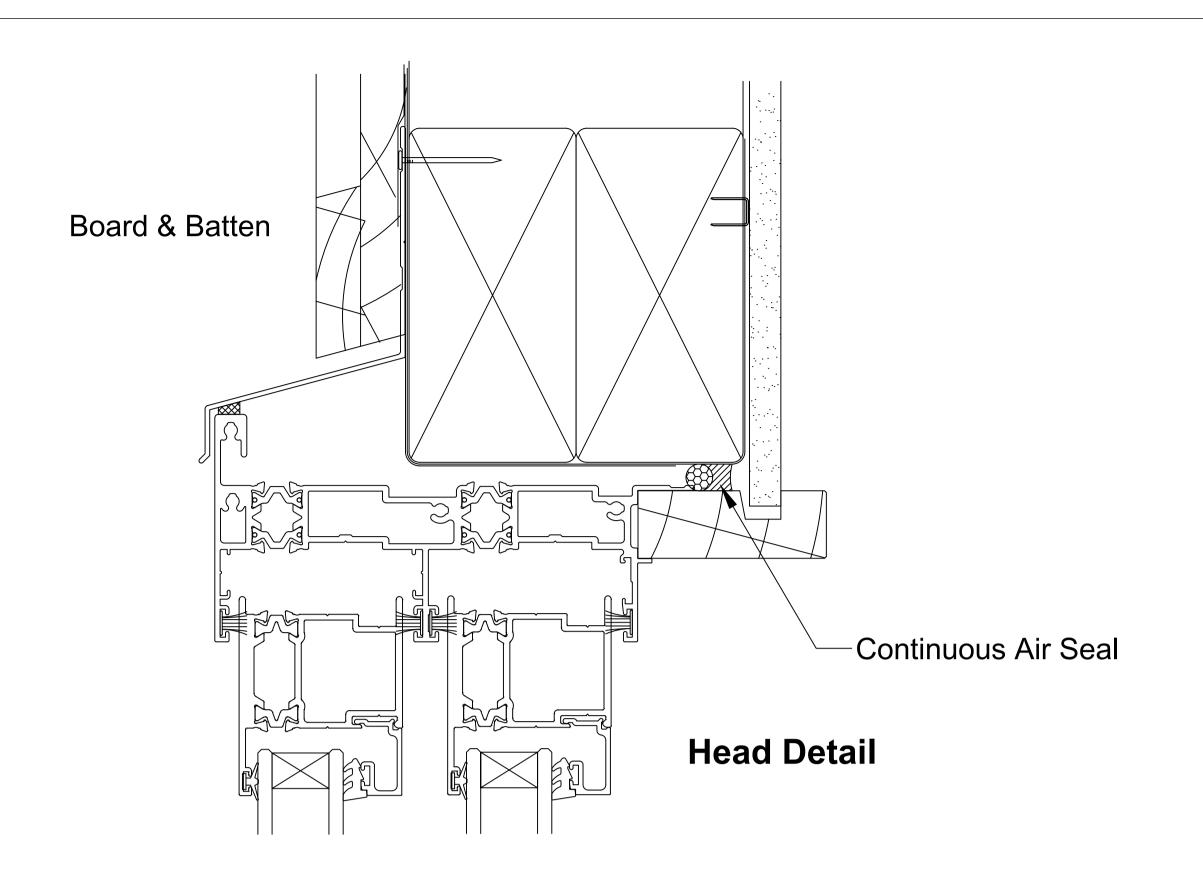

OMEGA WINDOWS AND DOORS BIFOLD DOOR 400 SERIES THERMAL

BOARD & BATTEN

The WANZ Guide to Window Installation as described in E2/AS1 Amendment 5 (see link below) http://www.wanz.org.nz/download/WANZ%20Guide%20to%20E2%20AS1%20Amd%206%20V1.3%20Dec%202014.pdf HINGE DOOR OPEN OUT 400 SERIES THERMAL