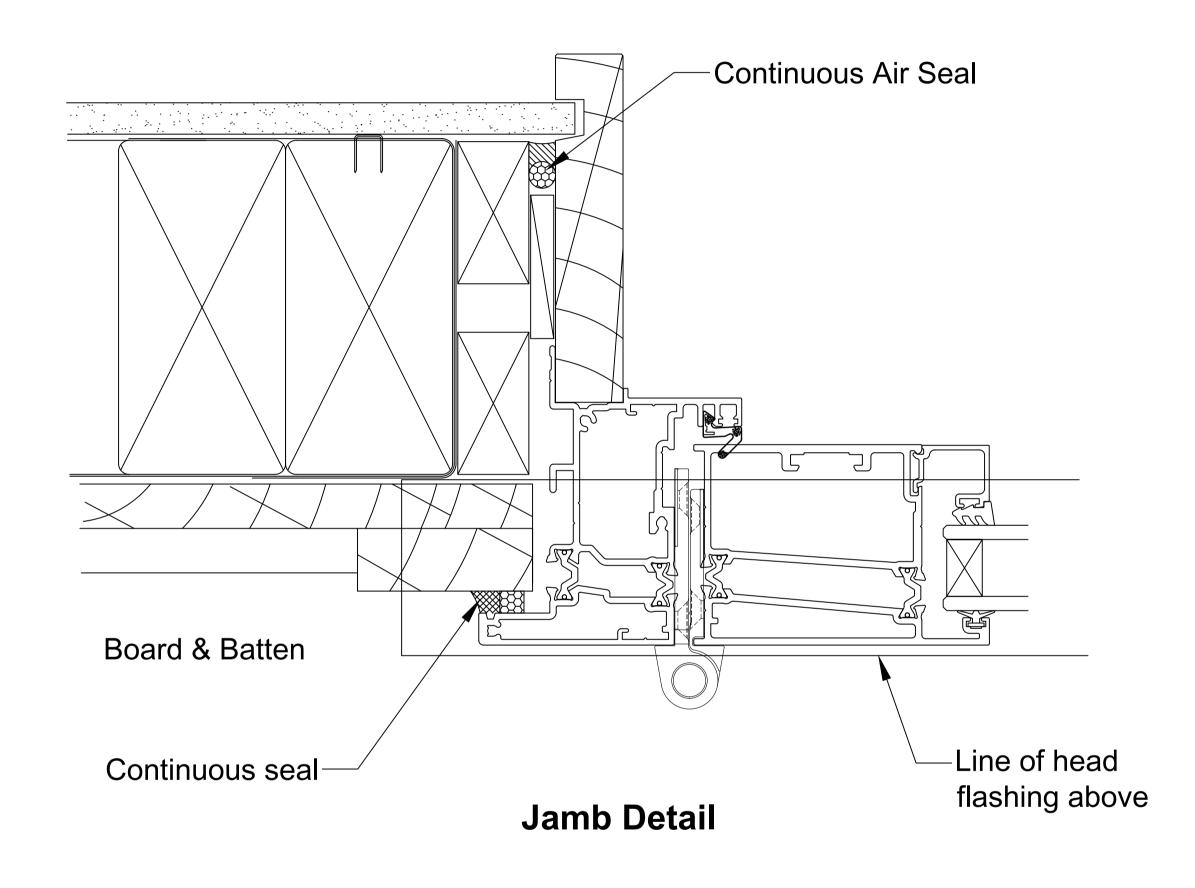

OMEGA WINDOWS AND DOORS BIFOLD DOOR 400 SERIES THERMAL

BOARD & BATTEN

The WANZ Guide to Window Installation as described in E2/AS1 Amendment 5 (see link below) http://www.wanz.org.nz/download/WANZ%20Guide%20to%20E2%20AS1%20Amd%206%20V1.3%20Dec%202014.pdf HINGE DOOR OPEN OUT 400 SERIES THERMAL