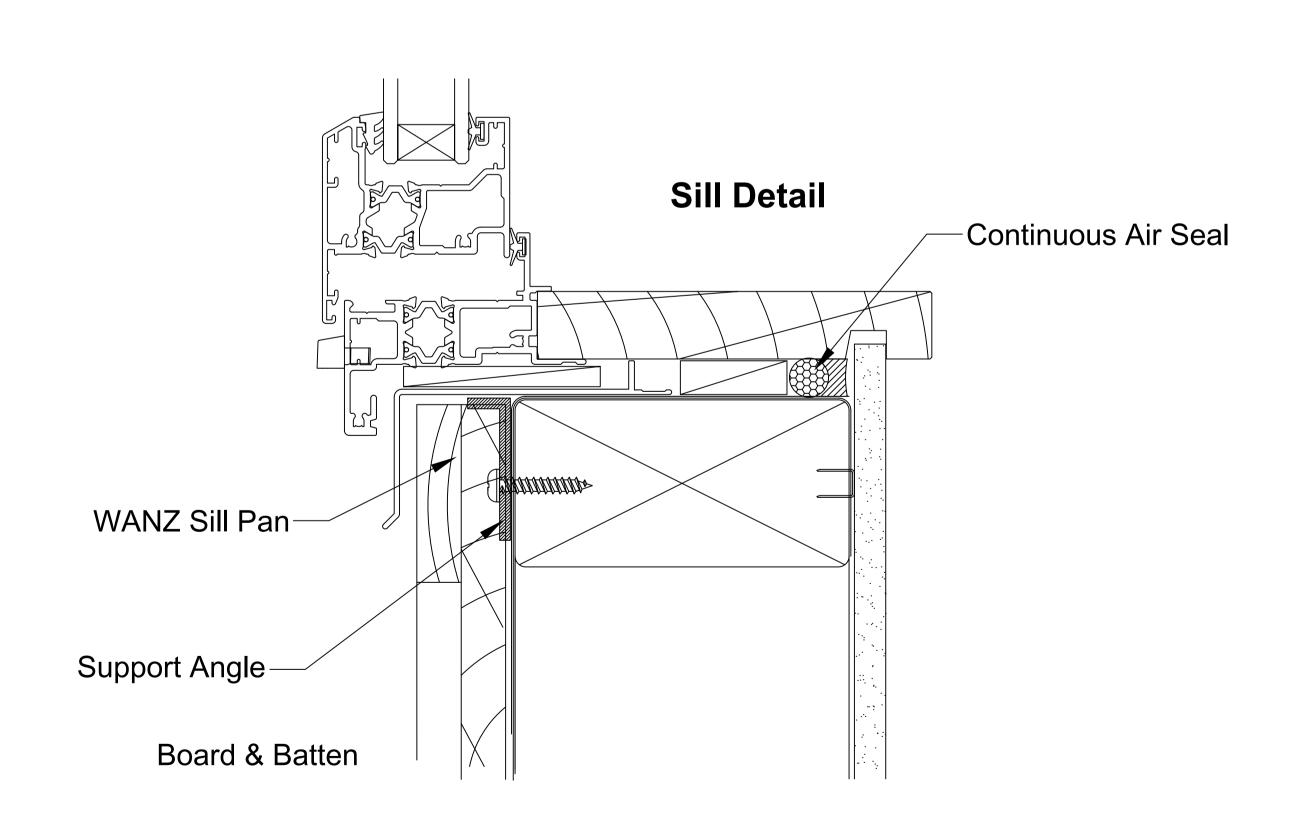

OMEGA WINDOWS AND DOORS STACKING DOOR 400 SERIES THERMAL BOARD & BATTEN

\_\_\_\_50.0\_\_