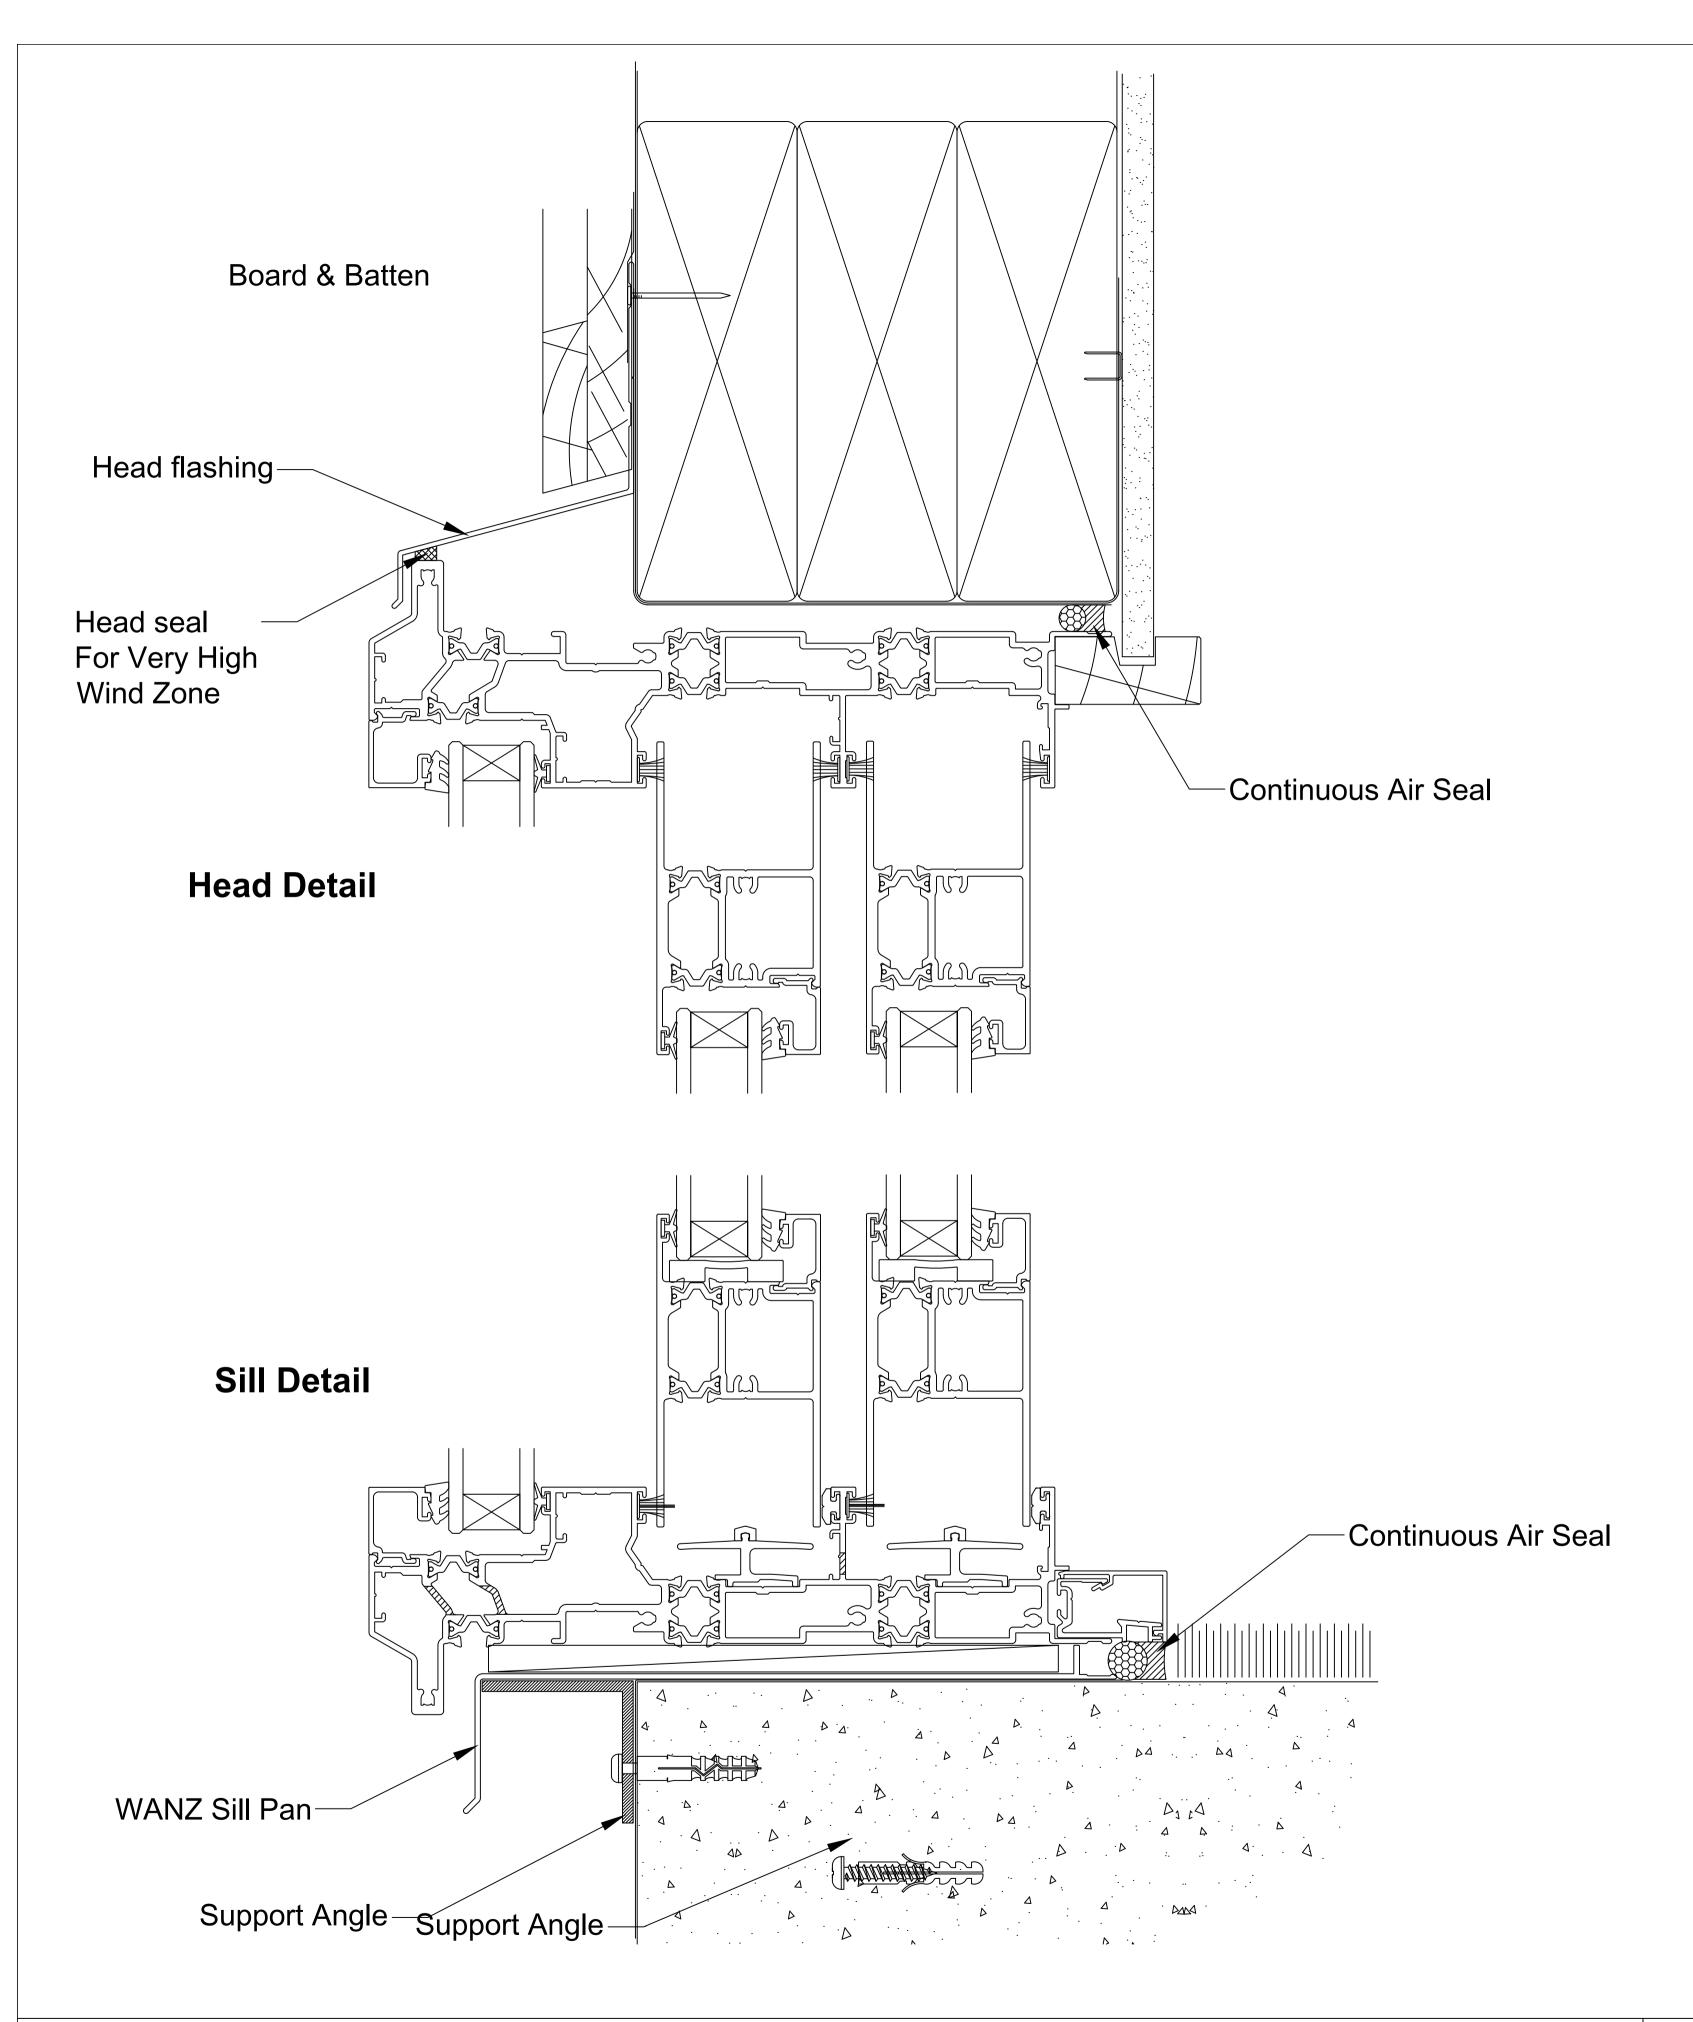

OMEGA WINDOWS AND DOORS STACKING DOOR 400 SERIES THERMAL BOARD & BATTEN

\_\_\_\_50.0\_\_