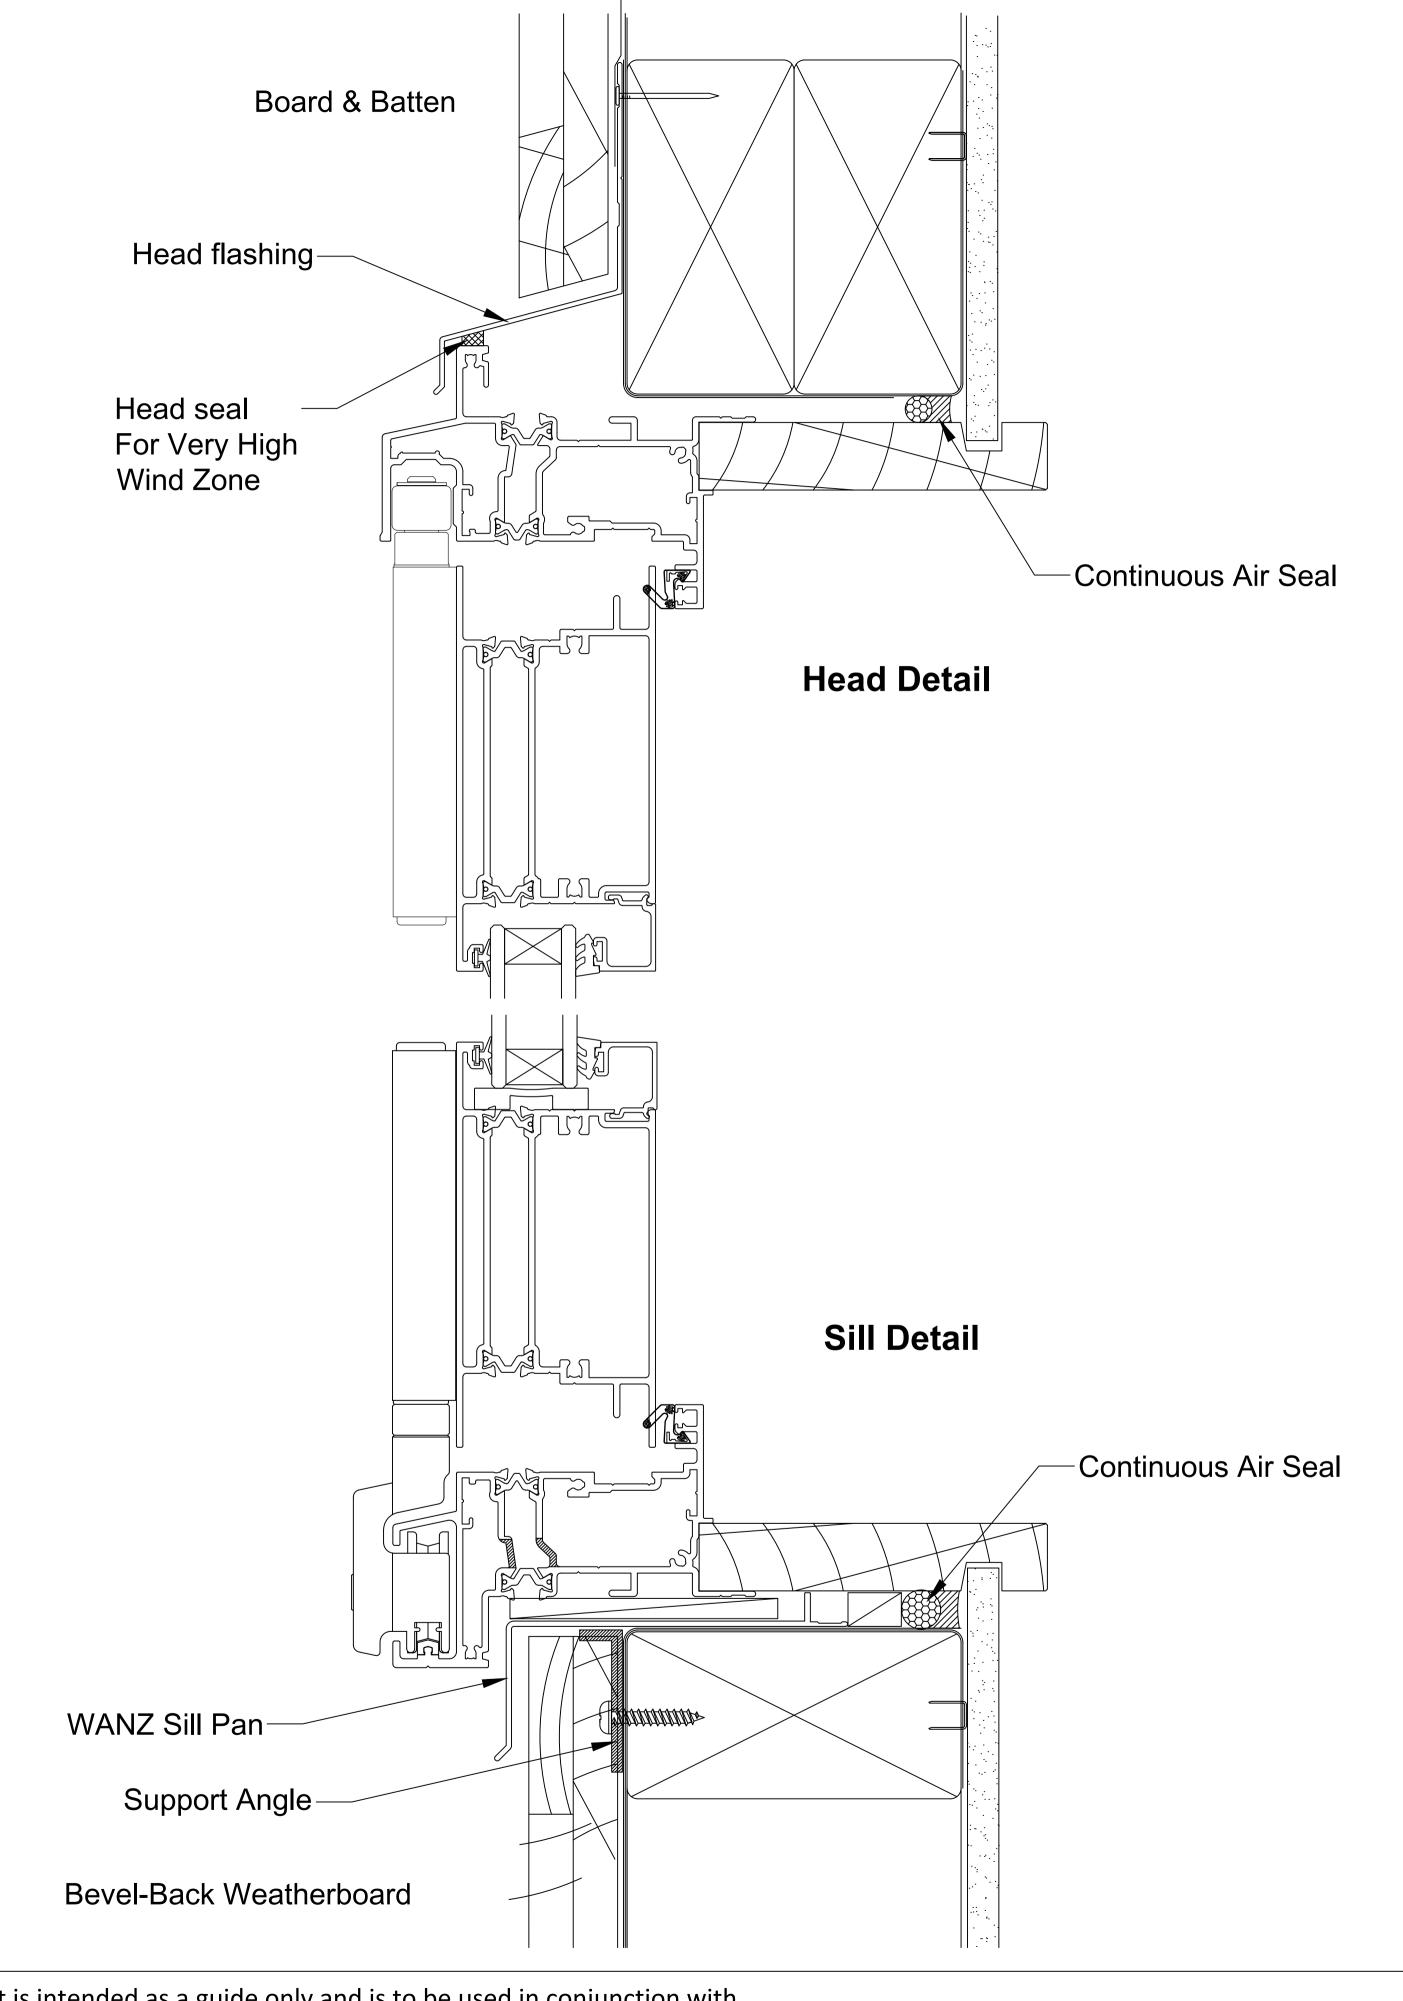

OMEGA WINDOWS AND DOORS BIFOLD DOOR 400 SERIES THERMAL

BOARD & BATTEN

The WANZ Guide to Window Installation as described in E2/AS1 Amendment 5 (see link below) http://www.wanz.org.nz/download/WANZ%20Guide%20to%20E2%20AS1%20Amd%206%20V1.3%20Dec%202014.pdf HINGE DOOR OPEN OUT 400 SERIES THERMAL