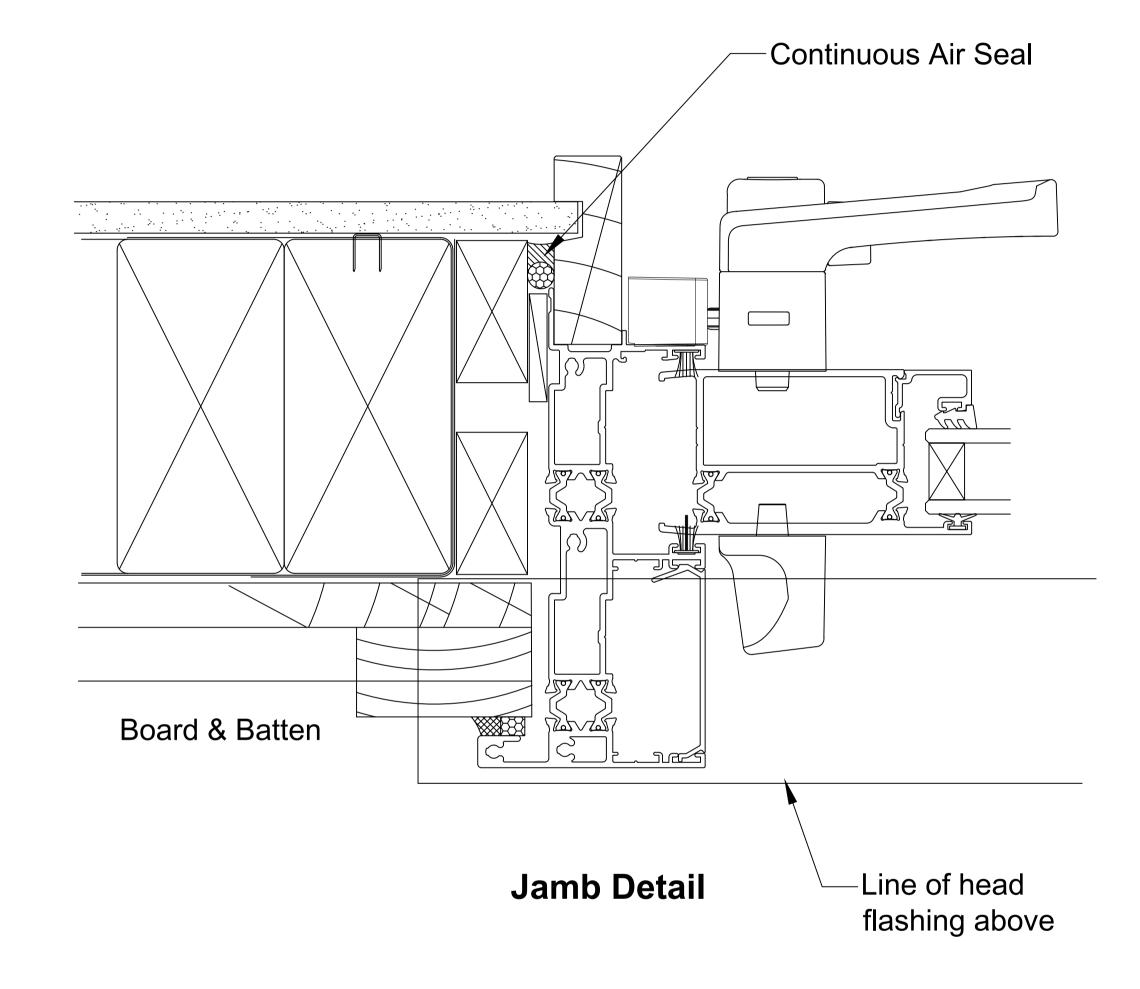

OMEGA WINDOWS AND DOORS BIFOLD DOOR 400 SERIES THERMAL

BOARD & BATTEN

The WANZ Guide to Window Installation as described in E2/AS1 Amendment 5 (see link below) http://www.wanz.org.nz/download/WANZ%20Guide%20to%20E2%20AS1%20Amd%206%20V1.3%20Dec%202014.pdf HINGE DOOR OPEN OUT 400 SERIES THERMAL