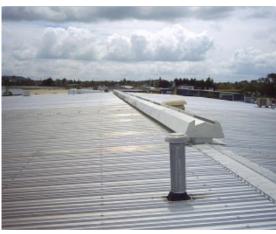

The Colt solution was to ventilate the factory by utilising the powerful natural currents already present within the building. This was achieved by placing electrically controlled Multi-Function ventilators along the ridgeline to allow the hot air to escape, and placing SeeFire operable louvred ventilators at low level to allow cool fresh air to enter as replacement.