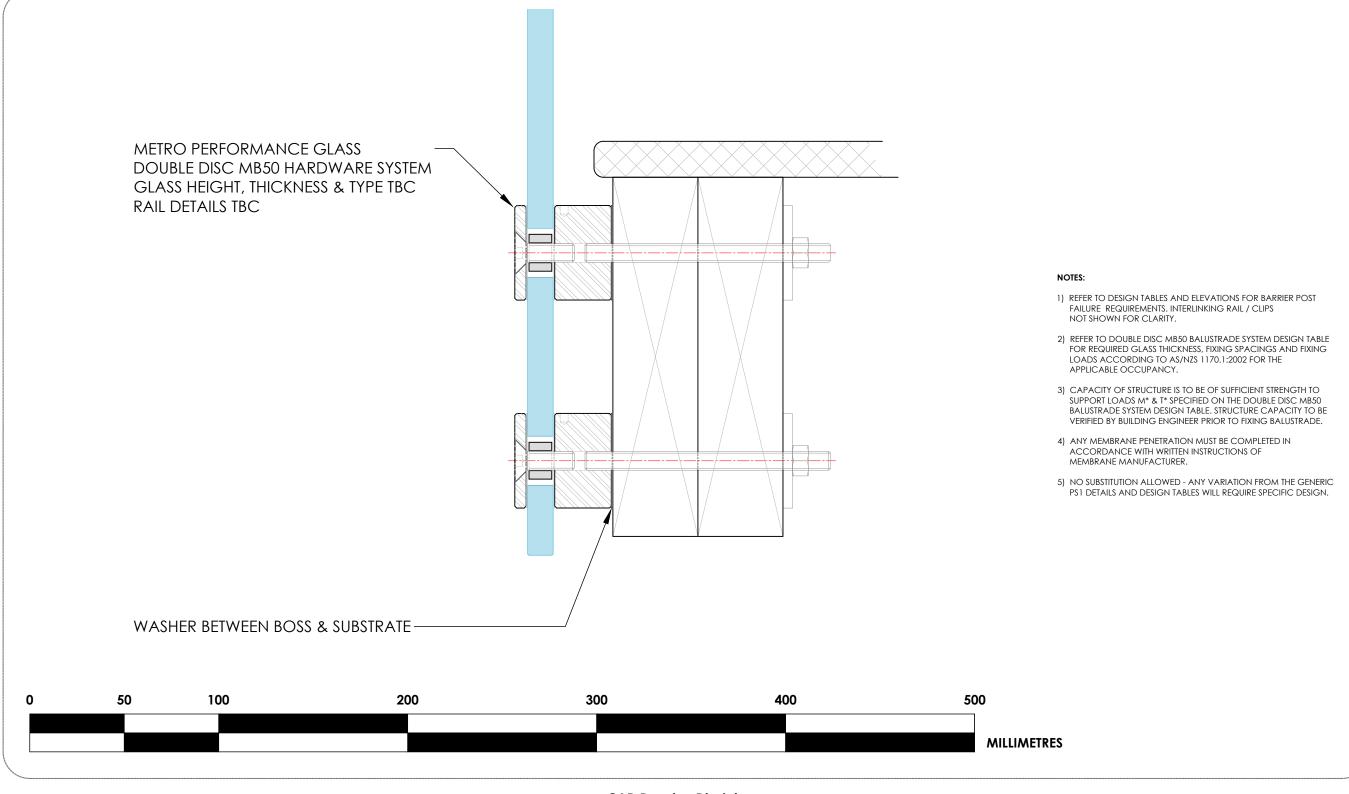

## DOUBLE DISC MB50 HARDWARE SYSTEM TIMBER FIXING DETAIL: MB50 / T / RN



## **CAD Drawing Disclaimer:**

All intellectual property rights (including, without limitation, all copyright and design rights) subsisting in the CAD drawings and related information belongs to Metro Performance Glass.

The USER may not, under any circumstances use or allow the use of, in part or whole, Metro Performance Glass CAD drawings with any product or system other than Metro Performance Glass products and or component parts specified within the drawing and connected PS1 documentation. The reproduction and use of this material is only authorised for purposes connected with the specification or use of Metro Performance Glass products and systems. The USER of this information is authorised to reproduce and distribute exact copies or exact extracts of CAD drawings for the sole purp