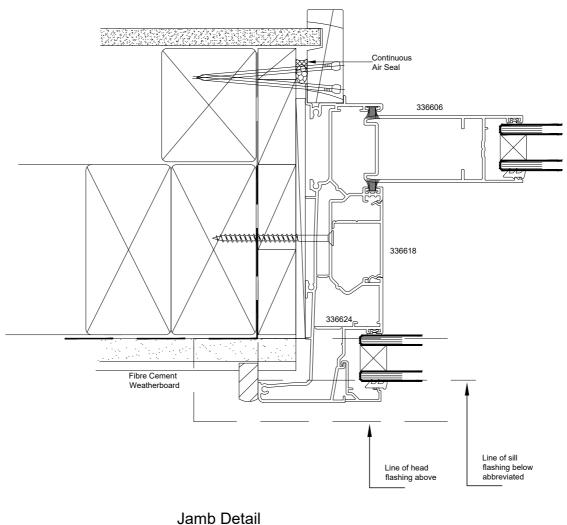

| Pacific Architectural Suite (40mm platform)                    |  |
|----------------------------------------------------------------|--|
|                                                                |  |
| Stacker Door - Direct Fixed - Fibre Cement Weatherboard - Jamb |  |

QuickCode:A4DS6\_DHJ

Fletcher Aluminium Pacific Architectural Suite

0800 397 263

technical@altus.co.nz www.designresource.co.nz

Disclaimer: This information is intended solely as a guide for use of Altus products. Before using you should ensure that the product is suitable for use in the specific application. Nothing in this information constitutes a statement of fitness for particular purpose and appropriate expert advice is to always be obtained. Altus makes no warranty regarding the use of this information with non-Altus products. This drawing is the property of Altus NZ Ltd.