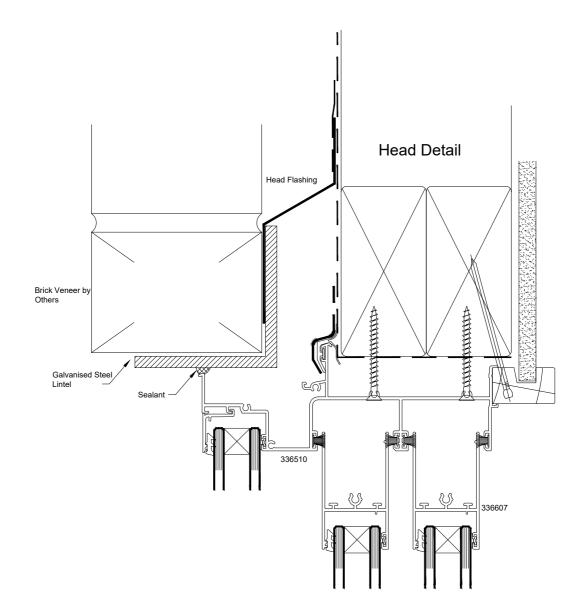

| © 2017 Altus NZ Ltd | Issue 5.0                                                                         | January 2017        | Scale 1:2 | sf35_stackerdoor_cav_bvr_head03.dwg |
|---------------------|-----------------------------------------------------------------------------------|---------------------|-----------|-------------------------------------|
|                     | SmartFit (35mm pl<br>Stacker Door - Cavity Fixed<br>Flanged Frame - Standard - Do | - Brick Veneer - He | ad        |                                     |