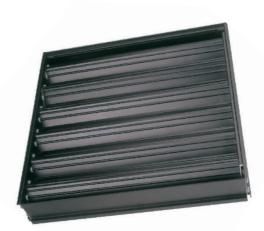

225mm x 225mm Opposed Blade Damper

- Manufactured in high quality aluminium extrusion profiles.
- Designed with nylon bearings for efficient, smooth operation.
- Clips onto one piece 4-Way aluminium diffusers (see above).
- Powder coated black.
- Opposed blade damper design to ensure regulation of airflow.
- Screw type opening mechanism.
- Special sizes are subject to availability.