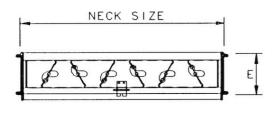

150                 | DCT2015    |
| 157 x 157                 | DCT1970    |
| 225 x 225                 | DCT2016    |
| 300 x 300                 | DCT2017    |
| 300 x 150                 | DCT4138    |
| 360 x 360                 | DCT2018    |
| 450 x 450                 | DCT2019    |
| 500 x 200                 | DCT4136    |
| 600 x 300                 | DCT4134    |



225mm x 225mm Opposed Blade Damper

- Manufactured in high quality aluminium extrusion profiles.
- Designed with nylon bearings for efficient, smooth operation.
- Clips onto one piece 4-Way aluminium diffusers (see above).
- Powder coated black.
- Opposed blade damper design to ensure regulation of airflow.
- Screw type opening mechanism.
- Special sizes are subject to availability.

## **DIMENSION INFORMATION**