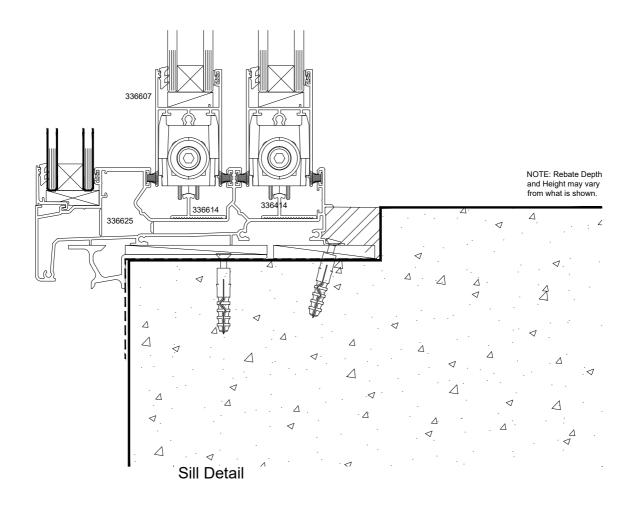

| © 2017 Altus NZ Ltd | Issue 5.0                                                  | January 2017  | Scale 1:2 | prs35_stackerdoor_cav_psh_silr01.dwg |
|---------------------|------------------------------------------------------------|---------------|-----------|--------------------------------------|
|                     | Pacific Residentia                                         | l Suite (35mm | Platform) |                                      |
| fletcher            | Stacker Door - Cavity Fixed - Plywood Sheet - Rebated Sill |               |           |                                      |