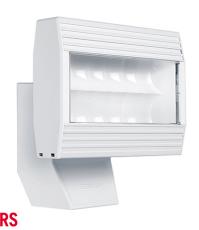

### **Product description**

- · LED spotlight
- Design lamp made of aluminum extruded profile and plastic
- 26 W, light colour approx. 5000 K white
- Rear Projection technology

### **Detailed product description**

- LED floodlight
- Design lamp made of aluminum extruded profile and plastic
- 26 W, light colour 5000 K white
- Rear Projection technology
- One-hand plug-base installation
- Covered connector base with large wiring space
- Diaphragm line entrance for quick and easy installation
- Plug-in terminal for through-wiring of the protective conductor included