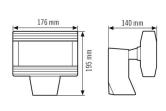

# Technical data

| GENERAL                        |                                                    |
|--------------------------------|----------------------------------------------------|
| Device category                | Floodlights                                        |
| Remote controllable            | -                                                  |
| Conformity                     | CE, EAC, RoHS, WEEE                                |
| Warranty                       | 3 years                                            |
| ATTACHMENT                     |                                                    |
| Installation type              | Surface mounting                                   |
| Installation position          | Wall                                               |
| Type of connection             | Screwed terminal                                   |
| Connectable wire cross section | 1.5 – 2.5 mm <sup>2</sup>                          |
| Number of contacts             | 2                                                  |
| HOUSING                        |                                                    |
| Dimensions                     | Length 176 mm x Width 137 mm x Height/Depth 198 mm |
| Weight                         | 897 g                                              |
| Material                       | Aluminium and UV-stabilised plastic                |
| Protection type                | IP55                                               |

## OFR 350 LED 5K WH

Item number GTIN

EL10710308 4015120710308

Dimension drawing Light distribution