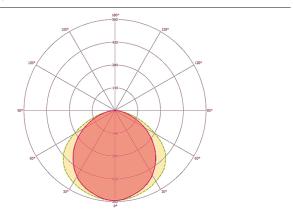

| -25 °C+50 °C               |
|----------------------------|
| white, similar to RAL 9016 |
|                            |
| ON/OFF                     |
| II                         |
| 230 V ~ / 50 Hz            |
|                            |
| transparent                |
| direct                     |
| 120 °                      |
| <10 %                      |
| 26 W                       |
| 1670 lm                    |
| 64 lm/W                    |
| 5000 K                     |
| >70                        |
|                            |

## OFR 350 LED 5K WH

Item number GTIN

EL10710308 4015120710308

Dimension drawing Light distribution