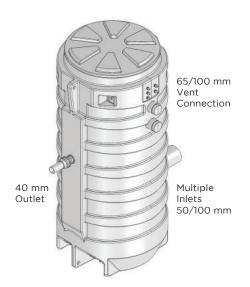

### **TECHNICAL CHARACTERISTICS**

| Discharge Pipework               | 40 mm                           |
|----------------------------------|---------------------------------|
| Motor Power Sanipump Cutter      | 2 X 1500 Watts                  |
| Weight                           | 116 kg                          |
| Voltages                         | 220-240 V/50 Hz                 |
| Tank Volume                      | 1300 L                          |
| Working Waste Water Temp         | 35°C/Max 70°C<br>(intermittent) |
| Overall Measurements             | 2140 x 1120 mm                  |
| Inlet Pipework                   | 50/100 mm                       |
| IP Rating                        | IP68                            |
| Max Discharge Sanipump<br>Cutter | 216 L/min                       |
| Maximum Recommended Head         | 11 metres                       |