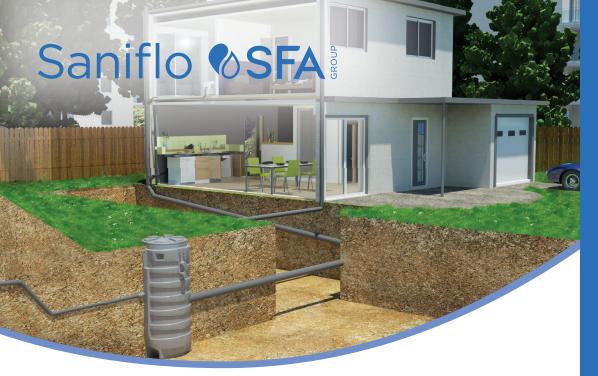

# Sanifos®1300

The Sanifos® 1300 packaged pumping station is designed for large-medium residential or commercial use and is an efficient solution where gravity reliant sewerage systems are not possible due to limited site access and site constraints such as property sloping away from the sewer or infrastructure.