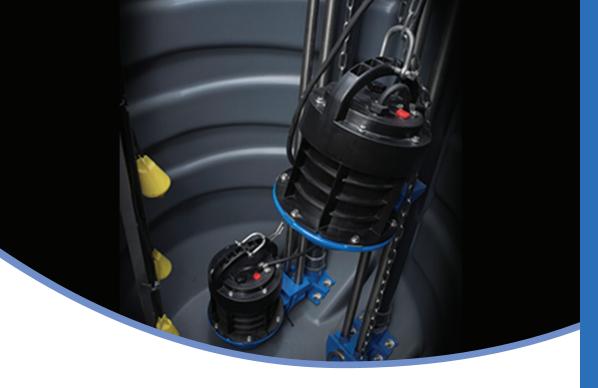

Intelligent controller with high level alarm

Choice of optional inlet connection points

Working temperature of 70°C max for short periods

IP68 rated

Complete package ready to install. Includes dual pumps internal pipework, non return and ball valve supplied

Energy saving and reduced motor wear thanks to large working volume and shared duty cycle