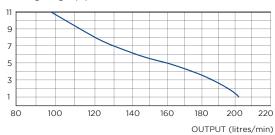

### **TECHNICAL CHARACTERISTICS**

| Discharge Pipework               | 40 mm                           |
|----------------------------------|---------------------------------|
| Motor Power Sanipump Cutter      | 2 X 1500 Watts                  |
| Weight                           | 116 kg                          |
| Voltages                         | 220-240 V/50 Hz                 |
| Tank Volume                      | 1300 L                          |
| Working Waste Water Temp         | 35°C/Max 70°C<br>(intermittent) |
| Overall Measurements             | 2140 x 1120 mm                  |
| Inlet Pipework                   | 50/100 mm                       |
| IP Rating                        | IP68                            |
| Max Discharge Sanipump<br>Cutter | 216 L/min                       |
| Maximum Recommended Head         | 11 metres                       |

#### FLOW RATE PERFORMANCE CHART

Discharge height (m)

**APPLICATIONS** 

TOILET

**BATH** 

WASHING DISH MACHINE WASHER DISH

KITCHEN SINK

**Product Reference:** SA304