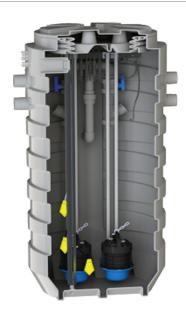

Intelligent controller with high level alarm

Choice of optional inlet connection points

Working temperature of 70°C max for short periods

IP68 rated

Complete package ready to install. Includes dual pumps internal pipework, non return and ball valve supplied

Energy saving and reduced motor wear thanks to large working volume and shared duty cycle

### **TECHNICAL CHARACTERISTICS**

| Discharge Pipework               | 40 mm                           |
|----------------------------------|---------------------------------|
| Motor Power Sanipump Cutter      | 2 X 1500 Watts                  |
| Weight                           | 116 kg                          |
| Voltages                         | 220-240 V/50 Hz                 |
| Tank Volume                      | 1300 L                          |
| Working Waste Water Temp         | 35°C/Max 70°C<br>(intermittent) |
| Overall Measurements             | 2140 x 1120 mm                  |
| Inlet Pipework                   | 50/100 mm                       |
| IP Rating                        | IP68                            |
| Max Discharge Sanipump<br>Cutter | 216 L/min                       |
| Maximum Recommended Head         | 11 metres                       |