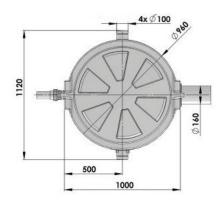

## Ø830 355 870 01 0 901,5 180 1.11 1186 ₾ 63 2 points d'encrage

### **TECHNICAL CHARACTERISTICS**

| Discharge Pipework               | 40 mm                           |
|----------------------------------|---------------------------------|
| Motor Power Sanipump Cutter      | 2 X 1500 Watts                  |
| Weight                           | 116 kg                          |
| Voltages                         | 220-240 V/50 Hz                 |
| Tank Volume                      | 1300 L                          |
| Working Waste Water Temp         | 35°C/Max 70°C<br>(intermittent) |
| Overall Measurements             | 2140 x 1120 mm                  |
| Inlet Pipework                   | 50/100 mm                       |
| IP Rating                        | IP68                            |
| Max Discharge Sanipump<br>Cutter | 216 L/min                       |
| Maximum Recommended Head         | 11 metres                       |