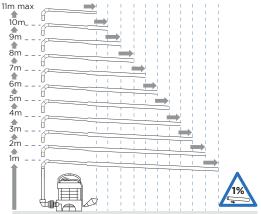

### VERTICAL/HORIZONTAL PERFORMANCE

Increase size of horizontal run by one pipe size after 5m. All horizontal pipework requires a minimum of 1:100 fall.

10 20 30 40506070 8090100110 metres

**APPLICATIONS** 

### **TECHNICAL CHARACTERISTICS**

| Discharge Pipework               | 40 mm                           |
|----------------------------------|---------------------------------|
| Motor Power Sanipump Cutter      | 2 X 1500 Watts                  |
| Weight                           | 116 kg                          |
| Voltages                         | 220-240 V/50 Hz                 |
| Tank Volume                      | 1300 L                          |
| Working Waste Water Temp         | 35°C/Max 70°C<br>(intermittent) |
| Overall Measurements             | 2140 x 1120 mm                  |
| Inlet Pipework                   | 50/100 mm                       |
| IP Rating                        | IP68                            |
| Max Discharge Sanipump<br>Cutter | 216 L/min                       |
| Maximum Recommended Head         | 11 metres                       |

#### FLOW RATE PERFORMANCE CHART

Discharge height (m)

**APPLICATIONS** 

TOILET

**BATH** 

WASHING DISH MACHINE WASHER DISH

KITCHEN SINK

**Product Reference:** SA304