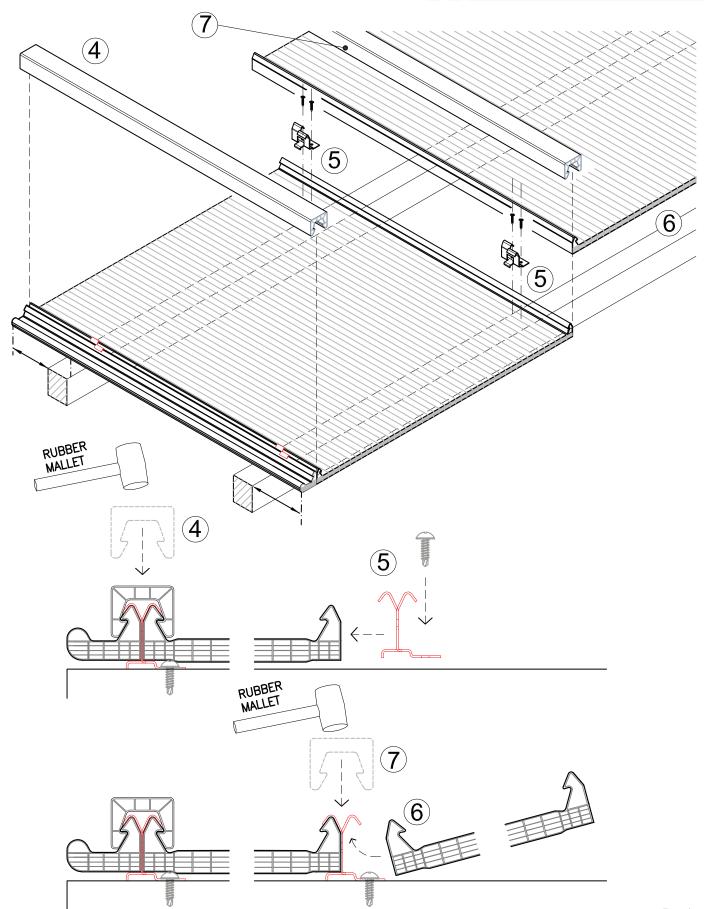

#### CARE OF THE PRODUCT:

POLYCARBONATE SUFFERS THE CHEMICAL AGGRESSION OF CERTAIN PRODUCTS SO:

ACCESSORIES

AMPELITE PolyRib SHEET

FASTENING CLAMP IN STAINLESS STEEL

POLYCARBONATE CLOSING CAP

POLYCARBONATE JOINING STRIP

POLYCARBONATE EDGE CLOSURE

POLYCARBONATE END STRIP

TOP & BOTTOM CLOSING CHANNEL IN ANODISED ALUMINIUM

**BREATHER TAPE** 

**SEALING TAPE** 

Ampelite PolyRib Installation Guide September 2014

Ampelite PolyRib
Installation Guide
September 2014