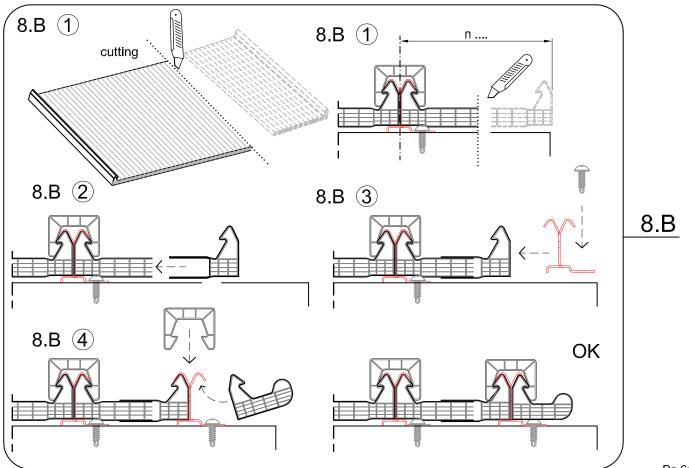

#### CARE OF THE PRODUCT:

POLYCARBONATE SUFFERS THE CHEMICAL AGGRESSION OF CERTAIN PRODUCTS SO:

ACCESSORIES

AMPELITE PolyRib SHEET

FASTENING CLAMP IN STAINLESS STEEL

POLYCARBONATE CLOSING CAP

POLYCARBONATE JOINING STRIP

POLYCARBONATE EDGE CLOSURE

POLYCARBONATE END STRIP

TOP & BOTTOM CLOSING CHANNEL IN ANODISED ALUMINIUM

**BREATHER TAPE** 

**SEALING TAPE** 

Ampelite PolyRib Installation Guide September 2014

Ampelite PolyRib
Installation Guide
September 2014