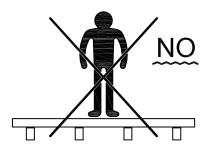

#### SAFETY:

IT IS FORBIDDEN TO WALK ON AMPELITE POLYCARBONATE SHEETS

DO NOT WALK ON SHEETS BEFORE AND AFTER THE INSTALLATION

DURING THE INSTALLATION USE ALL SAFETY DEVICES PROVIDED BY LAWS IN FORCE