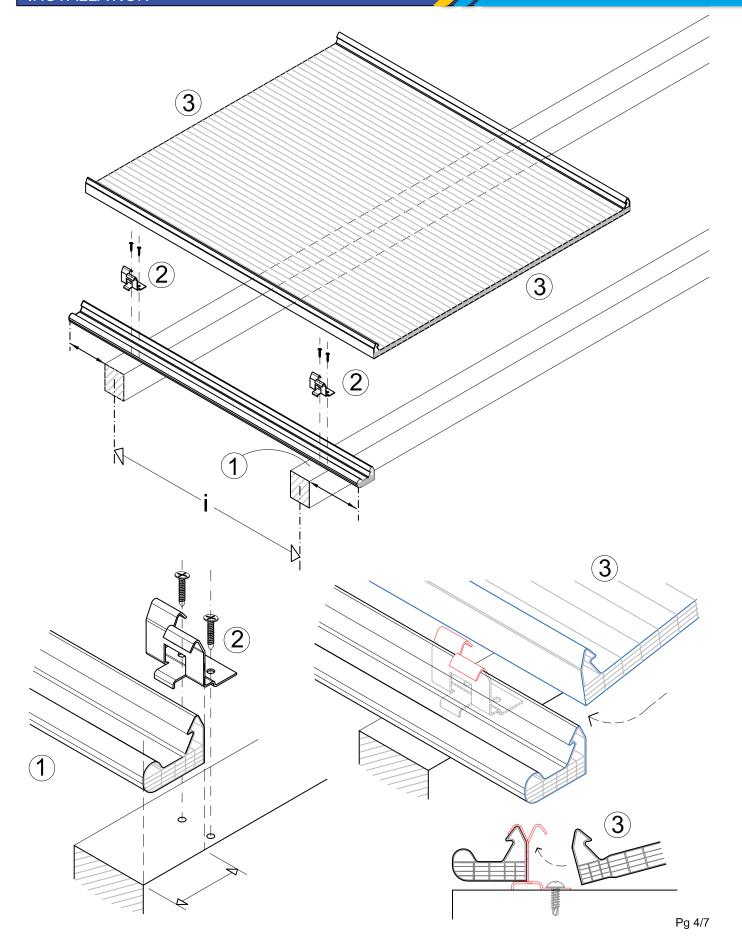

#### CARE OF THE PRODUCT:

POLYCARBONATE SUFFERS THE CHEMICAL AGGRESSION OF CERTAIN PRODUCTS SO:

ACCESSORIES

AMPELITE PolyRib SHEET

FASTENING CLAMP IN STAINLESS STEEL

POLYCARBONATE CLOSING CAP

POLYCARBONATE JOINING STRIP

POLYCARBONATE EDGE CLOSURE

POLYCARBONATE END STRIP

TOP & BOTTOM CLOSING CHANNEL IN ANODISED ALUMINIUM

**BREATHER TAPE** 

**SEALING TAPE** 

Ampelite PolyRib Installation Guide September 2014

Ampelite PolyRib
Installation Guide
September 2014