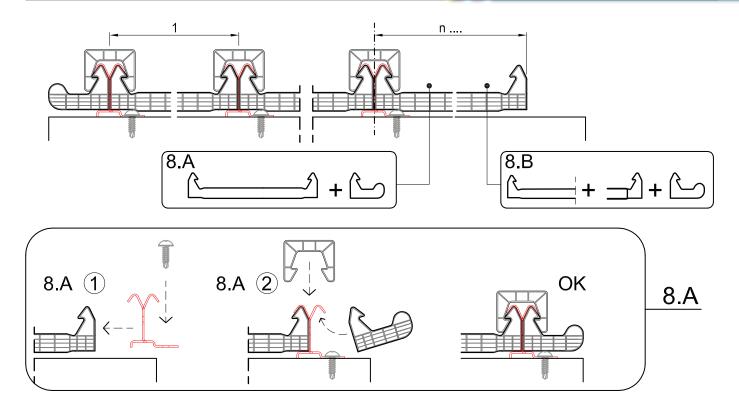

#### CARE OF THE PRODUCT:

POLYCARBONATE SUFFERS THE CHEMICAL AGGRESSION OF CERTAIN PRODUCTS SO:

ACCESSORIES

AMPELITE PolyRib SHEET

FASTENING CLAMP IN STAINLESS STEEL

POLYCARBONATE CLOSING CAP

POLYCARBONATE JOINING STRIP

POLYCARBONATE EDGE CLOSURE

POLYCARBONATE END STRIP

TOP & BOTTOM CLOSING CHANNEL IN ANODISED ALUMINIUM

**BREATHER TAPE** 

**SEALING TAPE** 

Ampelite PolyRib Installation Guide September 2014

Ampelite PolyRib
Installation Guide
September 2014