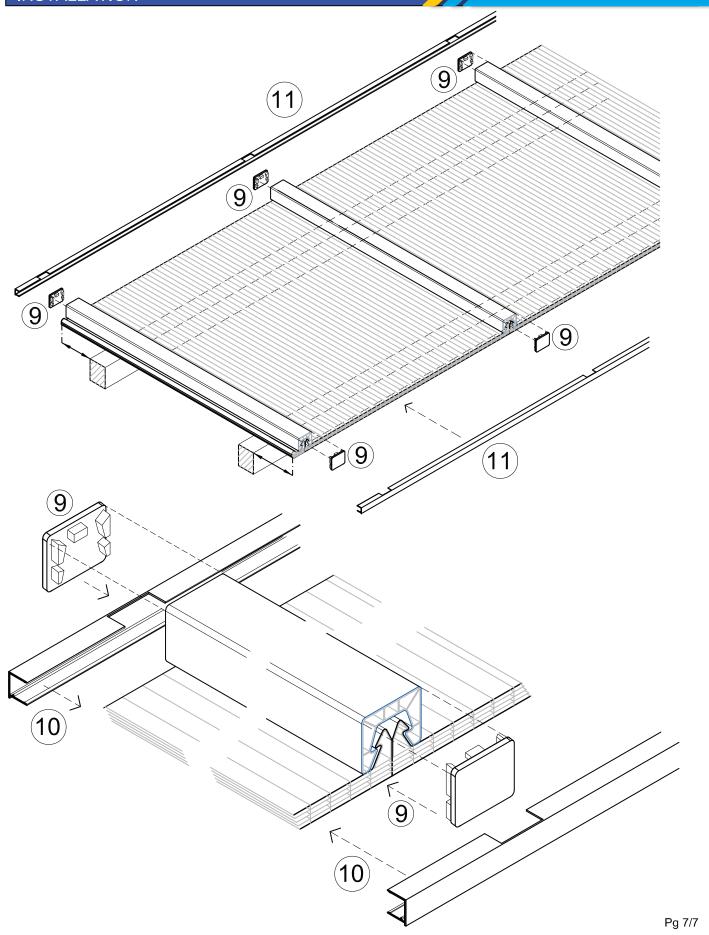

#### CARE OF THE PRODUCT:

POLYCARBONATE SUFFERS THE CHEMICAL AGGRESSION OF CERTAIN PRODUCTS SO:

ACCESSORIES

AMPELITE PolyRib SHEET

FASTENING CLAMP IN STAINLESS STEEL

POLYCARBONATE CLOSING CAP

POLYCARBONATE JOINING STRIP

POLYCARBONATE EDGE CLOSURE

POLYCARBONATE END STRIP

TOP & BOTTOM CLOSING CHANNEL IN ANODISED ALUMINIUM

**BREATHER TAPE** 

**SEALING TAPE** 

Ampelite PolyRib Installation Guide September 2014

Ampelite PolyRib
Installation Guide
September 2014