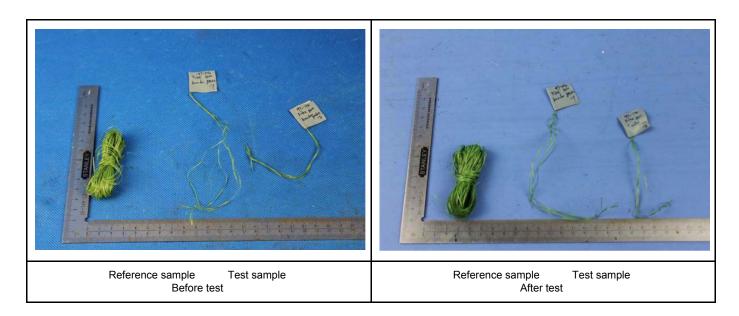

#### Test Result:

| Sample           | Greyscale |
|------------------|-----------|
| Artificial grass | 4-5       |

#### Note:

- 1. According to ISO 105-A02:1993/Cor.2:2005, the grey scale was determined under the D65 standard light, with scale 5 as the best and scale 1 as the worst.
- 2. The results were carried out within 1 hour after above specified durations for the intermediate inspection as well as at the end of the exposure.

## **Test Photo:**

The test method which is not within the scope of China Metrology Accreditation(CMA) was carried out by SGS-CSTC Standards Technical Services Co., Ltd. Suzhou Branch, and it is not within their scope of the accredited of China Metrology Accreditation(CMA). This document refers to the Manufacturer's original test report supplied to Outdure International Ltd.