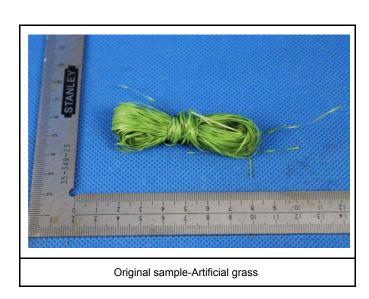

### **Original Sample Photo:**

Test Item: Light Ageing Test-UV Exposure Sample Description: see photo
Test Method: ISO 4892-3:2016 Cycle 6

**Test Condition:** 

Exposure cycle:

IŚO 4892-3:2016 Cycle 6 Lamp type: UVB-313

8h UV at (70±3)°C BPT, 0.48W/(m2•nm)@310nm

4h condensation at (50±3)°C BPT

Exposure duration: 3000h