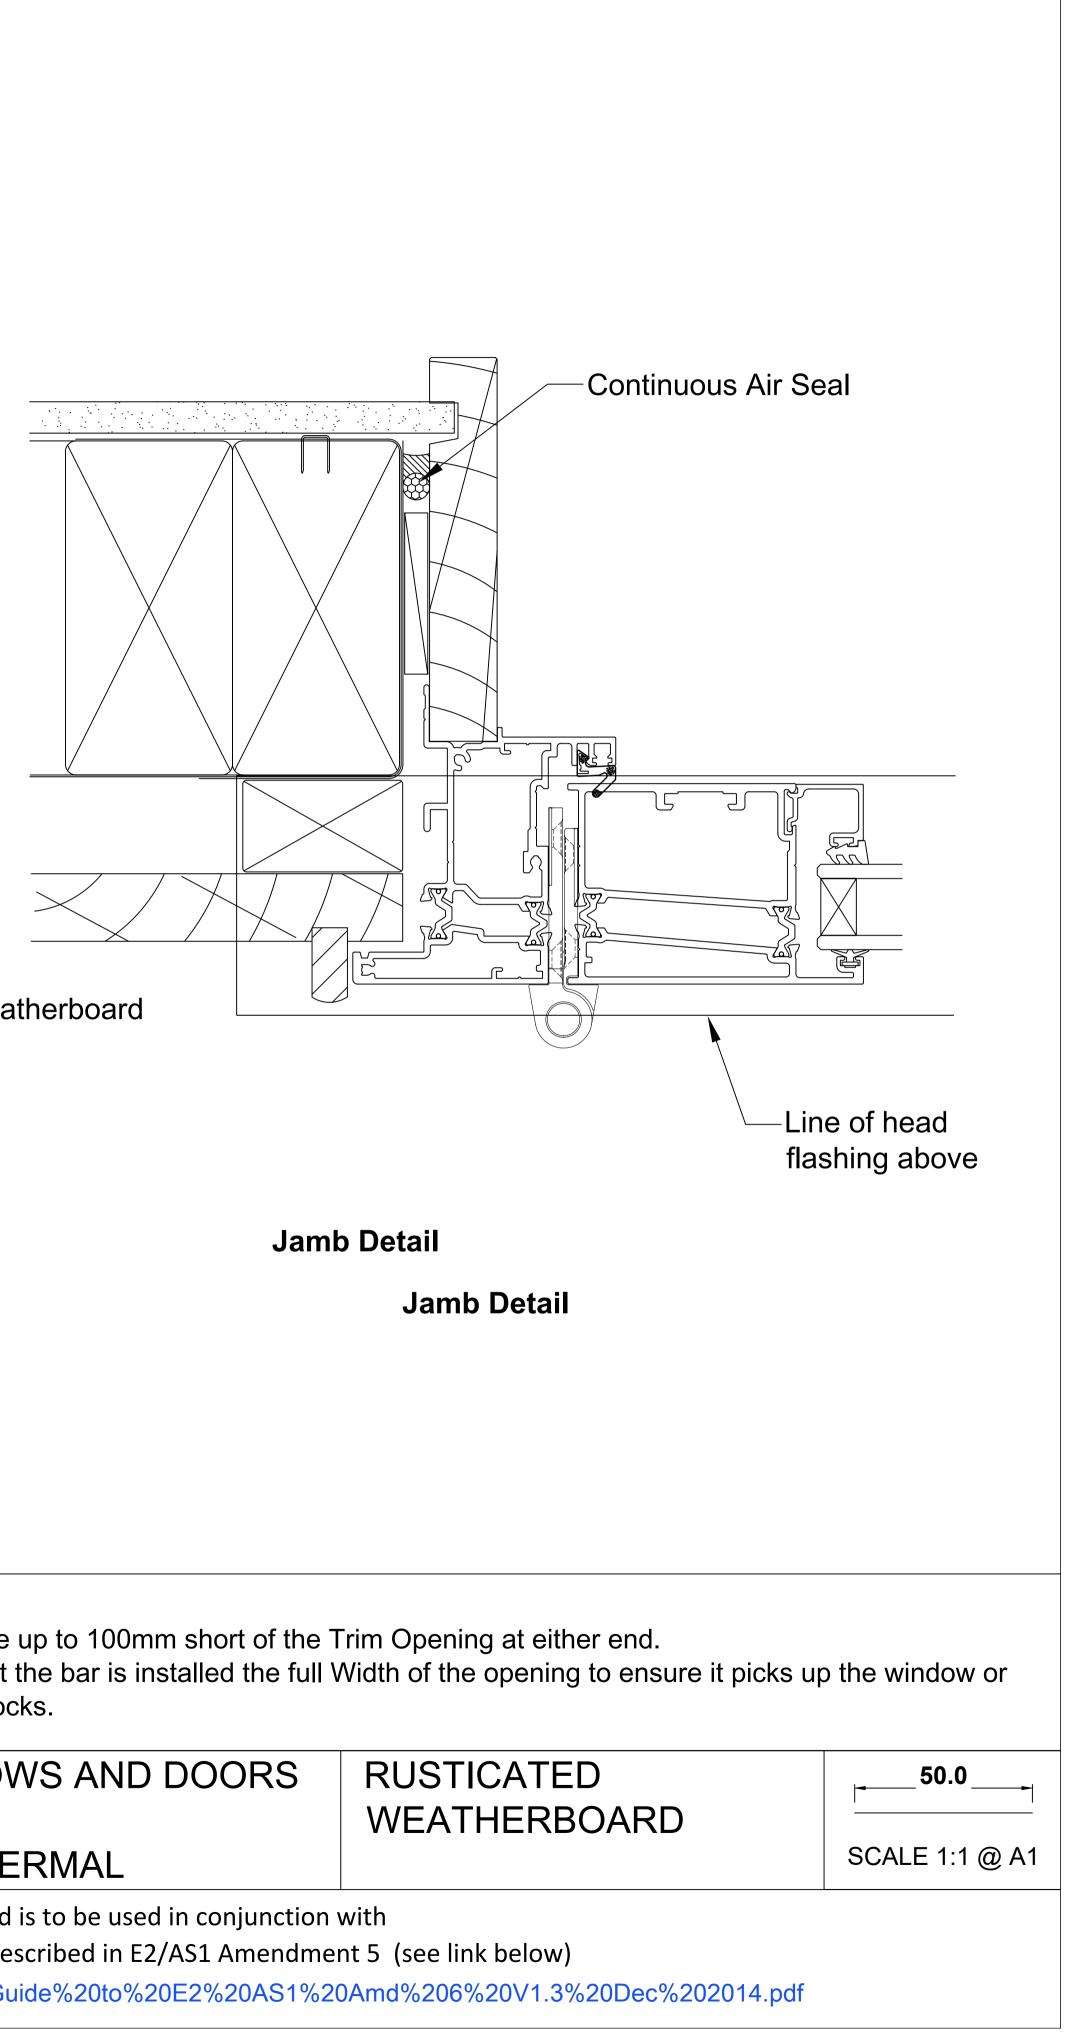

## —Continuous Air Seal

-Continuous Air Seal

 Rusticated

Rusticated Weatherboard

Jamb Detail

|                | Note:<br>Sill support bar may be up to 100mm short of the<br>It is recommended that the bar is installed the full<br>door frame support blocks. | •    |  |
|----------------|-------------------------------------------------------------------------------------------------------------------------------------------------|------|--|
|                | OMEGA WINDOWS AND DOORS                                                                                                                         | RUST |  |
|                | AWNING WINDOW                                                                                                                                   | WEAT |  |
| Dec%202014.pdf | 400 SERIES THERMAL                                                                                                                              |      |  |