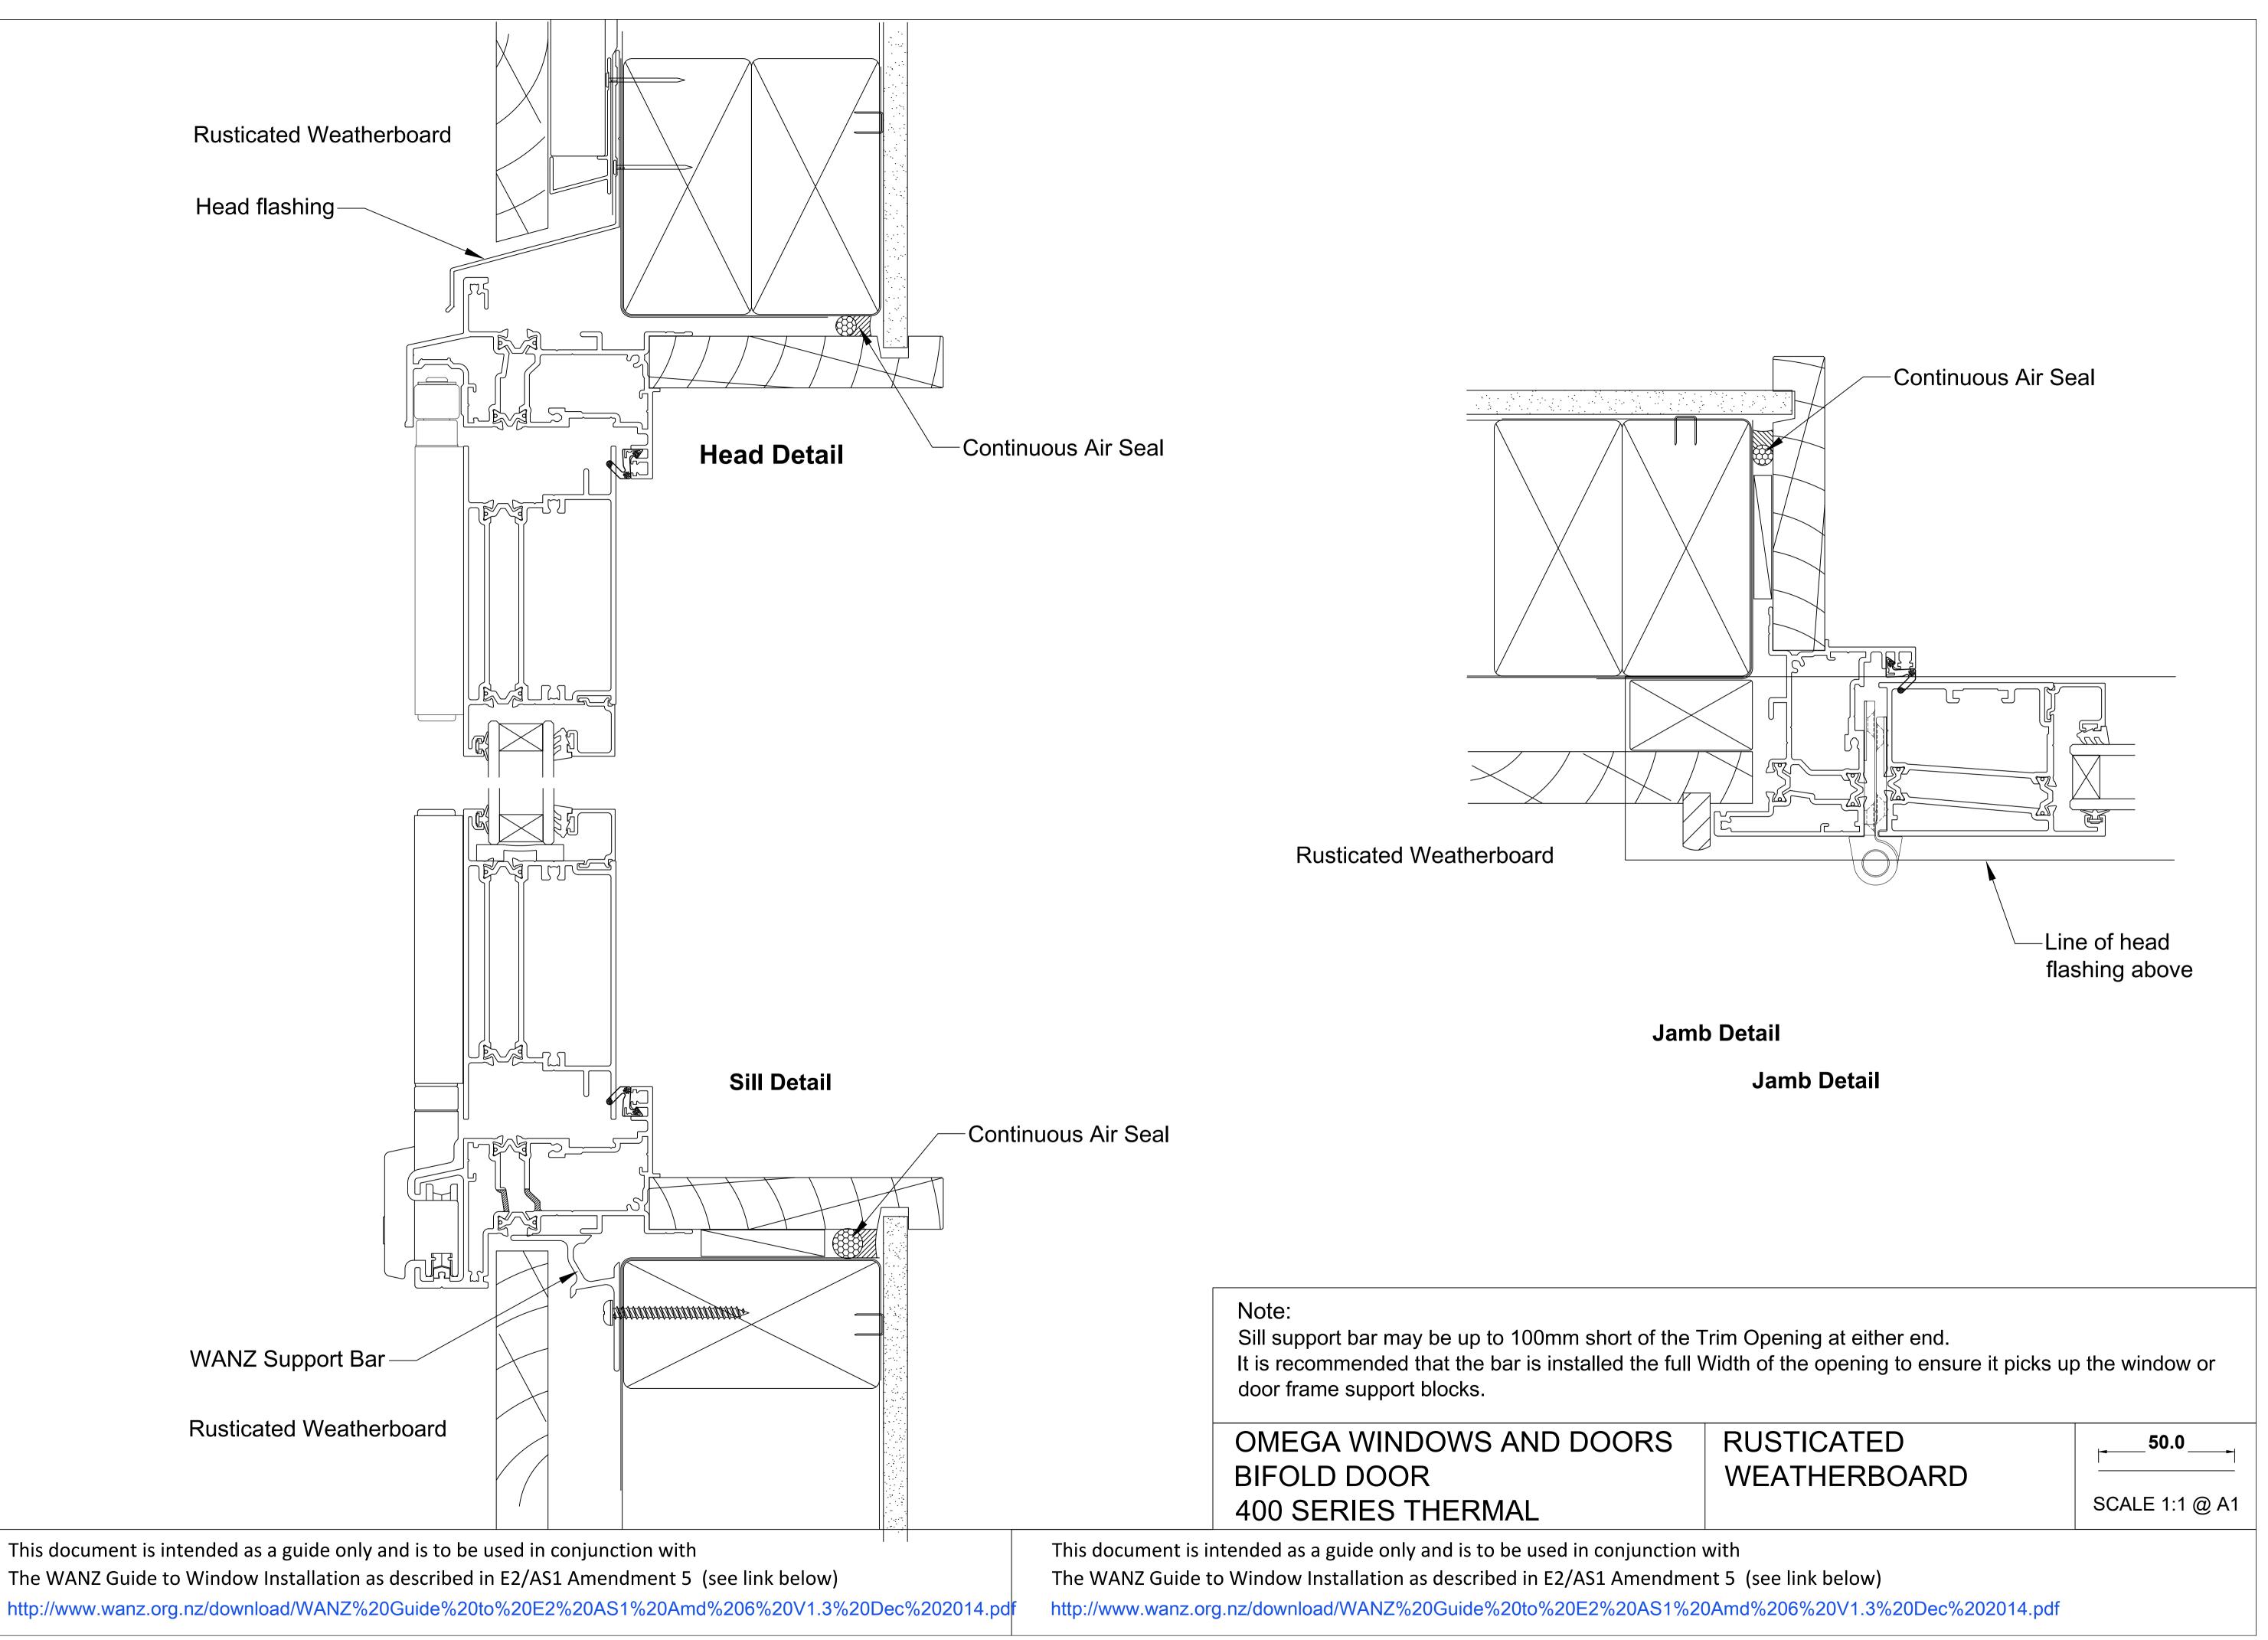

This document is intended as a guide only and is to be used in conjunction with The WANZ Guide to Window Installation as described in E2/AS1 Amendment 5 (see link below) http://www.wanz.org.nz/download/WANZ%20Guide%20to%20E2%20AS1%20Amd%206%20V1.3%20De

## —Continuous Air Seal

-Continuous Air Seal

 Rusticated

Rusticated Weatherboard

Jamb Detail

|                | Note:<br>Sill support bar may be up to 100mm short of the<br>It is recommended that the bar is installed the full<br>door frame support blocks. | •    |  |
|----------------|-------------------------------------------------------------------------------------------------------------------------------------------------|------|--|
|                | OMEGA WINDOWS AND DOORS                                                                                                                         | RUST |  |
|                | AWNING WINDOW                                                                                                                                   | WEAT |  |
| Dec%202014.pdf | 400 SERIES THERMAL                                                                                                                              |      |  |

This document is intended as a guide only and is to be used in conjunction with The WANZ Guide to Window Installation as described in E2/AS1 Amendment 5 (see link below)

This document is intended as a guide only and is to be used in conjunction with The WANZ Guide to Window Installation as described in E2/AS1 Amendment 5 (see link below)

This document is intended as a guide only and is to be used in conjunction with The WANZ Guide to Window Installation as described in E2/AS1 Amendment 5 (see link below) http://www.wanz.org.nz/download/WANZ%20Guide%20to%20E2%20AS1%20Amd%206%20V1.3%20D

| Continuous Air Seal |                                                                                                                                                                 |              |
|---------------------|-----------------------------------------------------------------------------------------------------------------------------------------------------------------|--------------|
|                     |                                                                                                                                                                 |              |
|                     |                                                                                                                                                                 |              |
|                     | Note:                                                                                                                                                           |              |
|                     | Sill support bar may be up to 100mm short of the Trim Openir<br>It is recommended that the bar is installed the full Width of the<br>door frame support blocks. |              |
|                     | OMEGA WINDOWS AND DOORS<br>SLIDING DOOR                                                                                                                         | RUST<br>WEAT |
| Dec%202014.pdf      | 400 SERIES THERMAL                                                                                                                                              |              |

This document is intended as a guide only and is to be used in conjunction with The WANZ Guide to Window Installation as described in E2/AS1 Amendment 5 (see link below)

This document is intended as a guide only and is to be used in conjunction with The WANZ Guide to Window Installation as described in E2/AS1 Amendment 5 (see link below) http://www.wanz.org.nz/download/WANZ%20Guide%20to%20E2%20AS1%20Amd%206%20V1.3%20Dec%202014.pdf

| Note:<br>Sill support bar may be up to 100mm short of the<br>It is recommended that the bar is installed the full<br>door frame support blocks. | •     |
|-------------------------------------------------------------------------------------------------------------------------------------------------|-------|
| OMEGA WINDOWS AND DOORS                                                                                                                         | RUSTI |
| DOUBLE HUNG WINDOW                                                                                                                              | WEATH |