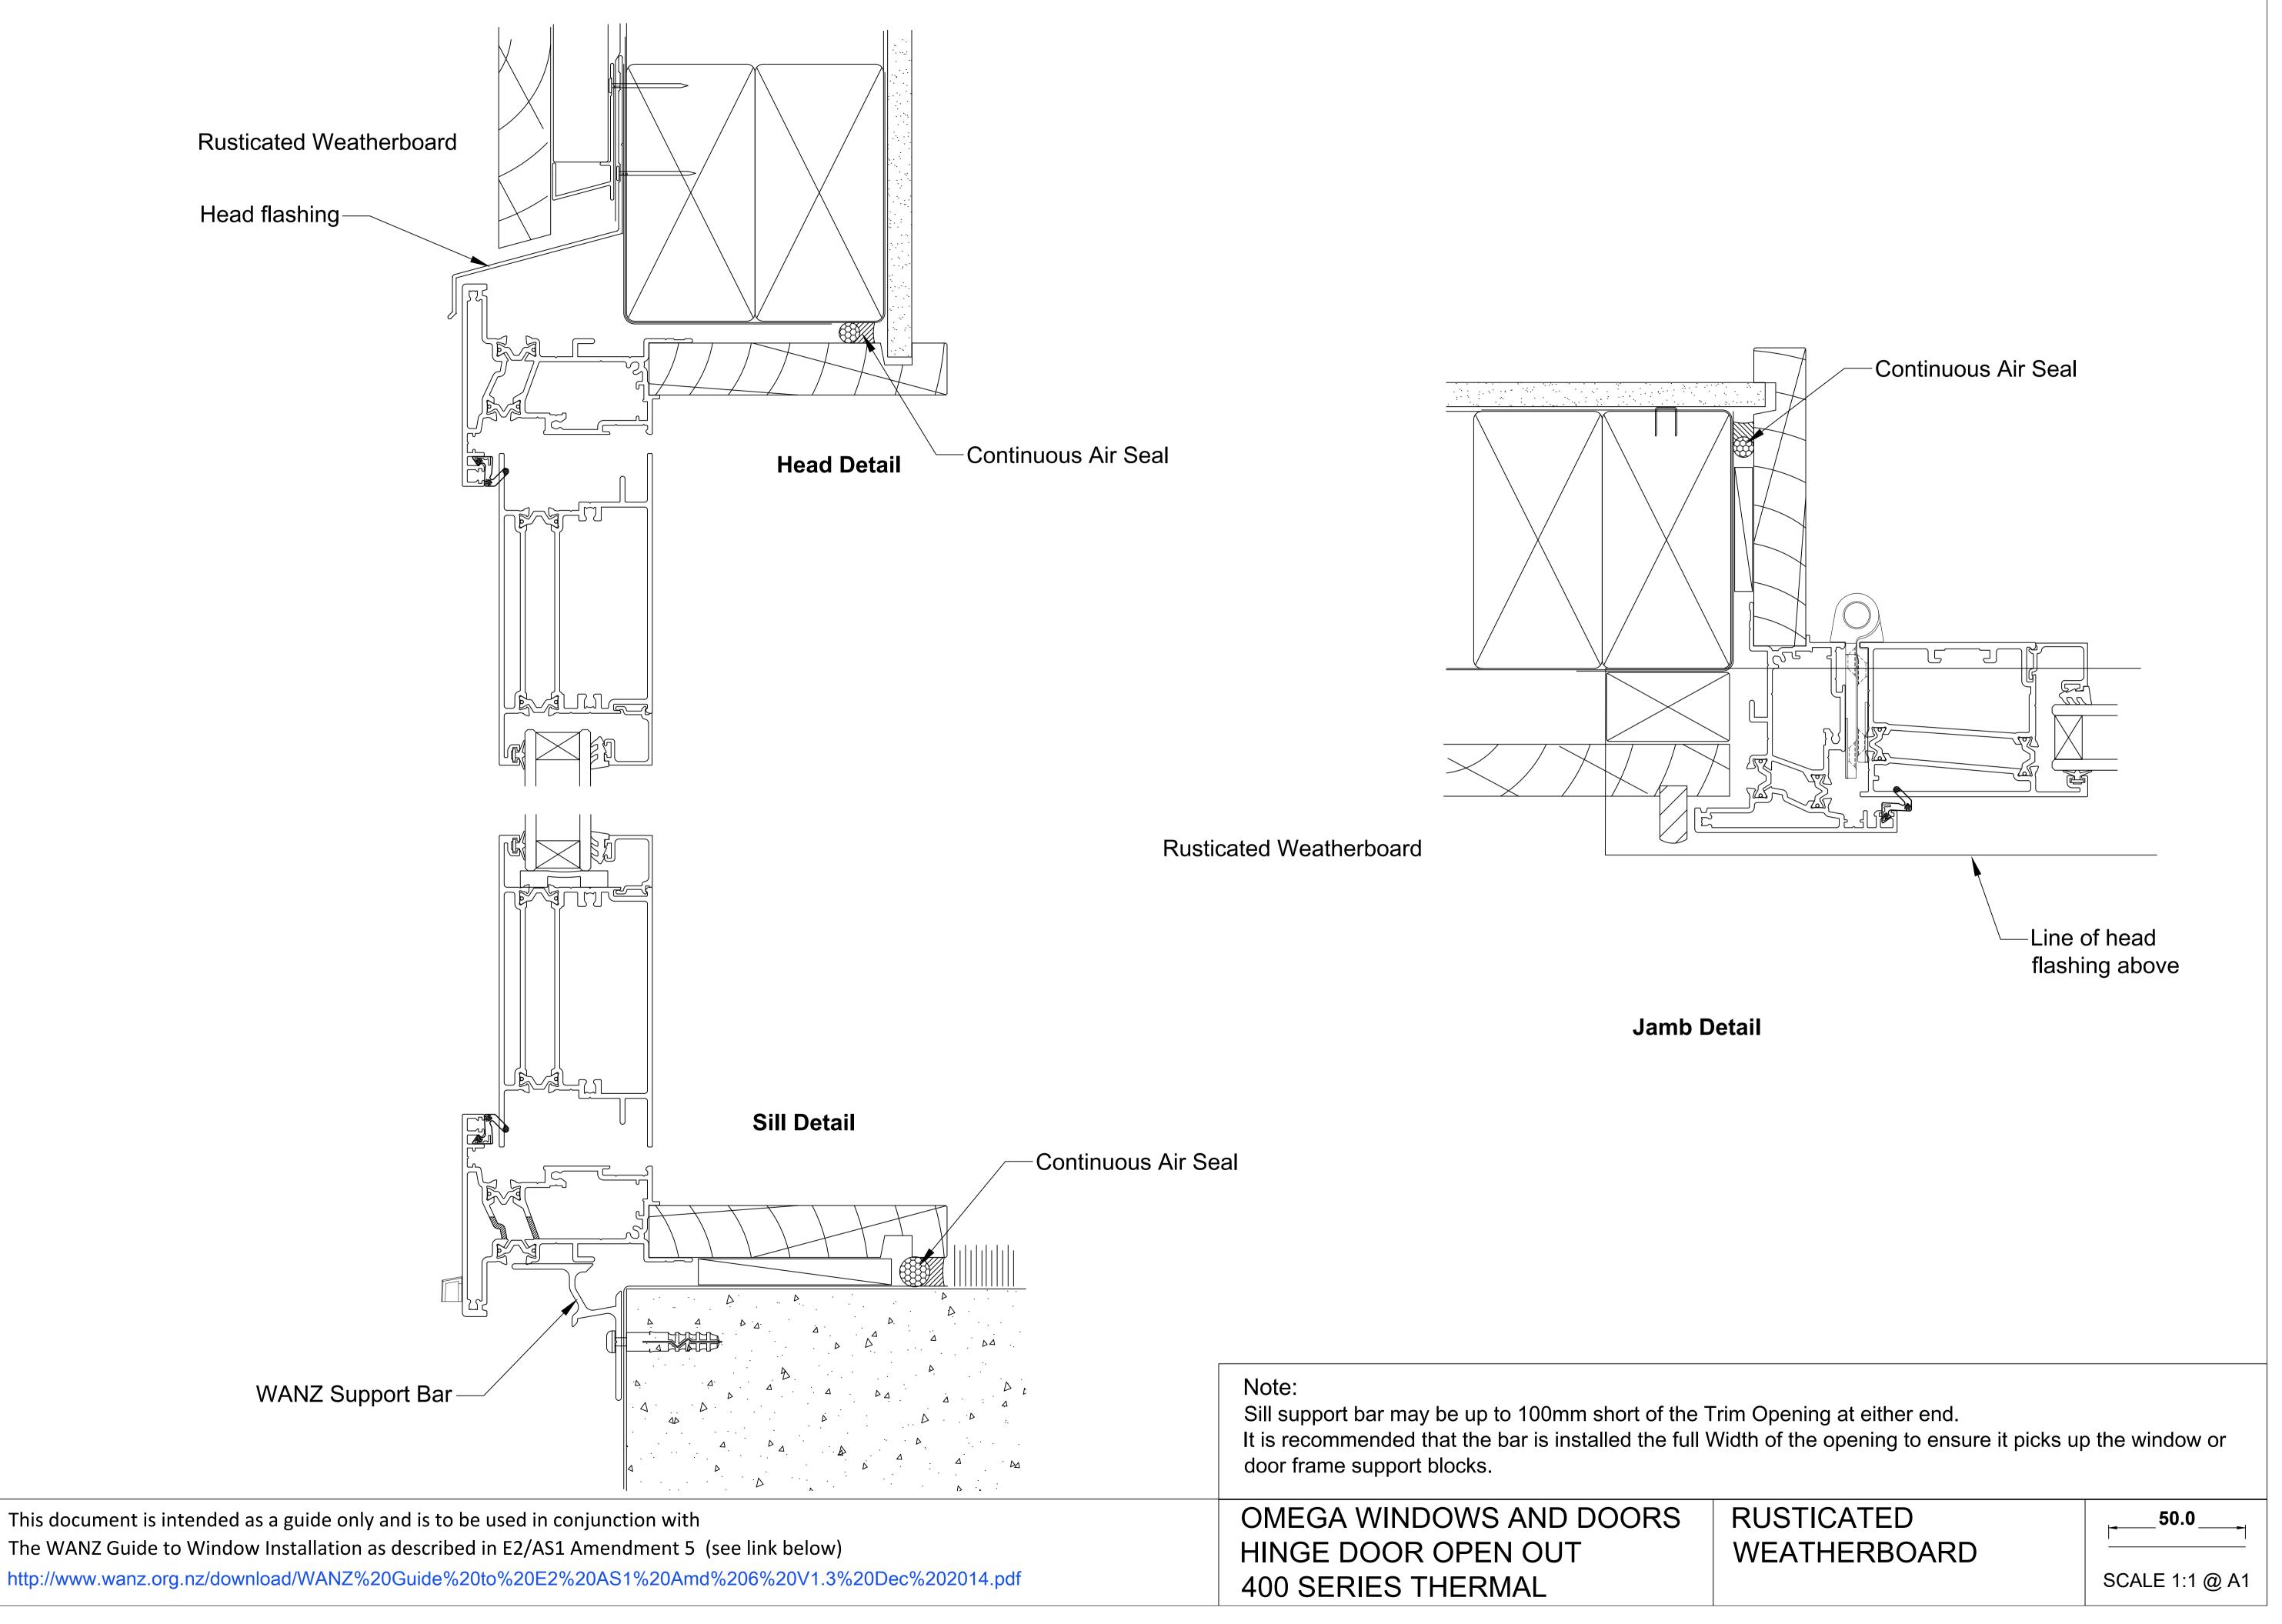

| Continuous Air Seal |                                                                                                                                                                 |              |
|---------------------|-----------------------------------------------------------------------------------------------------------------------------------------------------------------|--------------|
|                     |                                                                                                                                                                 |              |
|                     |                                                                                                                                                                 |              |
|                     | Note:                                                                                                                                                           |              |
|                     | Sill support bar may be up to 100mm short of the Trim Openir<br>It is recommended that the bar is installed the full Width of the<br>door frame support blocks. |              |
|                     | OMEGA WINDOWS AND DOORS<br>SLIDING DOOR                                                                                                                         | RUST<br>WEAT |
| Dec%202014.pdf      | 400 SERIES THERMAL                                                                                                                                              |              |