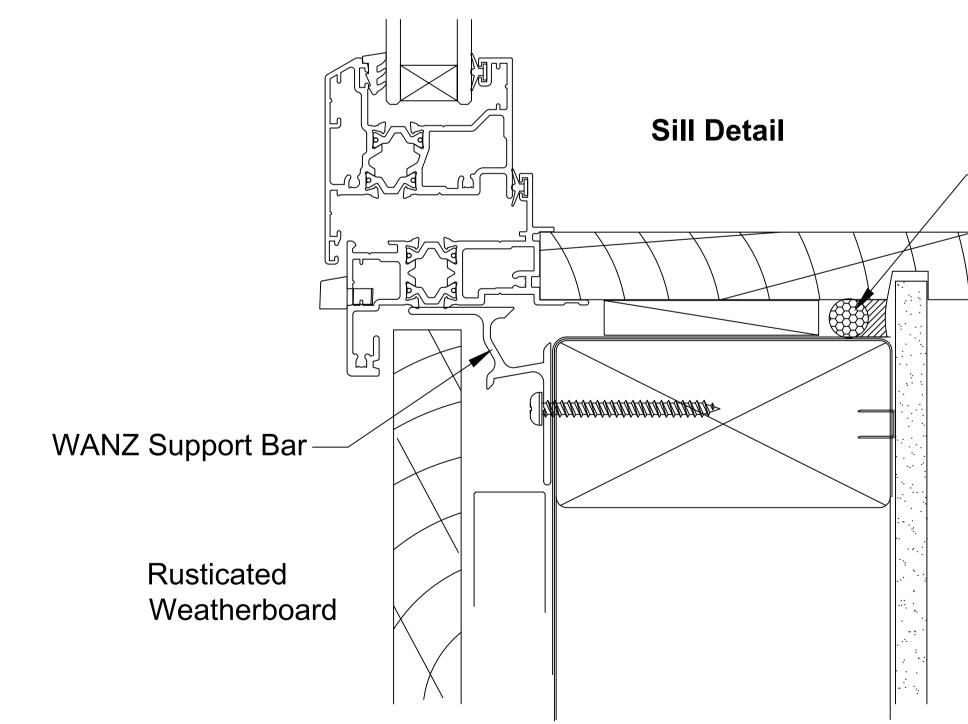

This document is intended as a guide only and is to be used in conjunction with The WANZ Guide to Window Installation as described in E2/AS1 Amendment 5 (see link below)

This document is intended as a guide only and is to be used in conjunction with The WANZ Guide to Window Installation as described in E2/AS1 Amendment 5 (see link below)