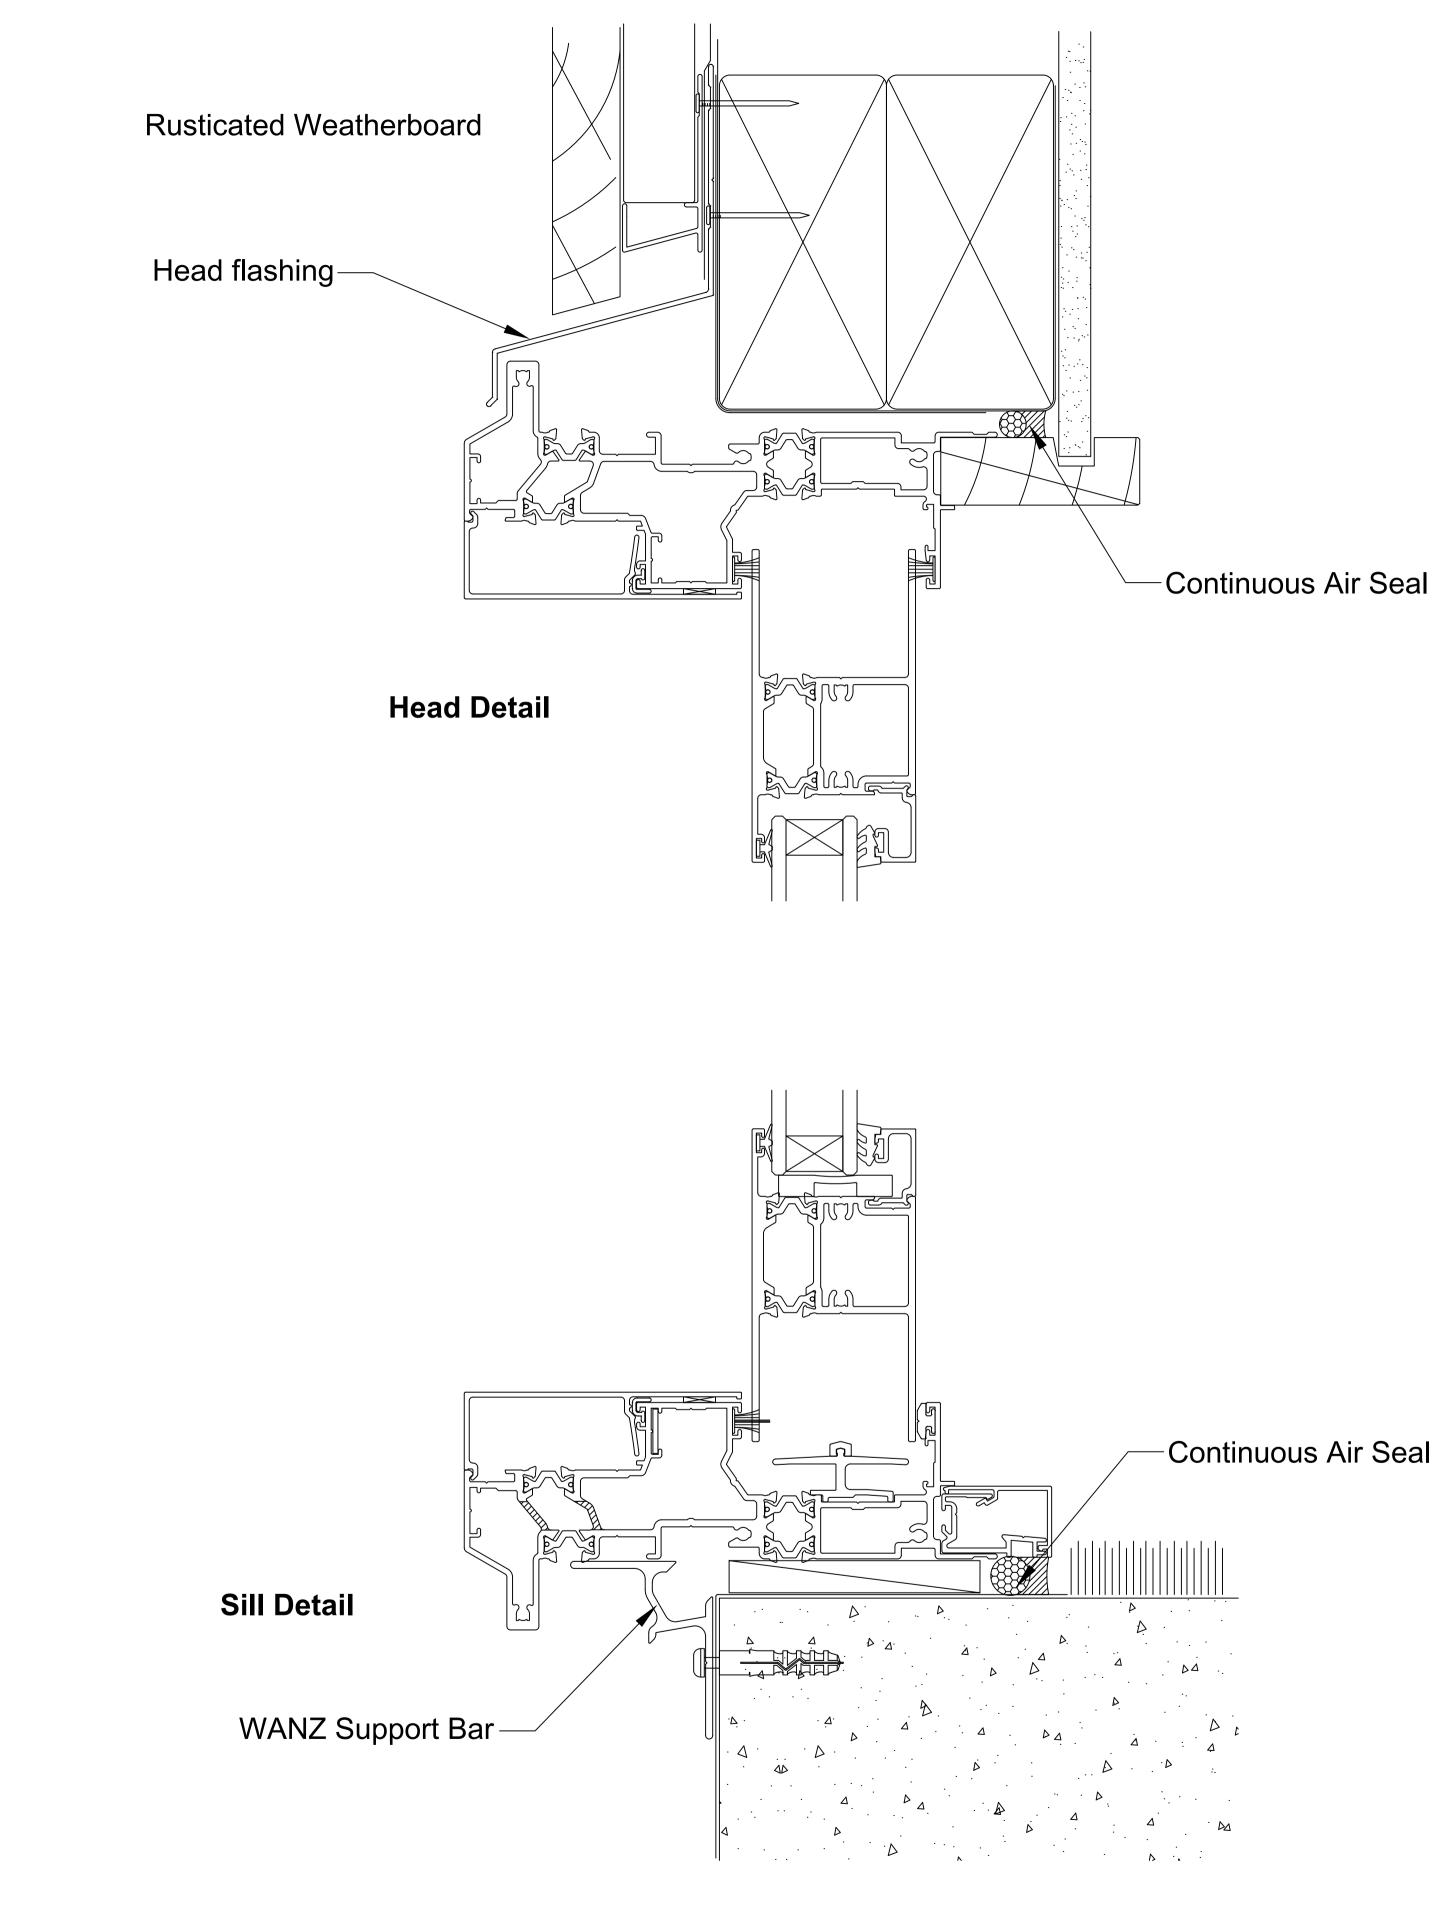

| Note:<br>Sill support bar may be up to 100mm short of the<br>It is recommended that the bar is installed the full<br>door frame support blocks. | •     |
|-------------------------------------------------------------------------------------------------------------------------------------------------|-------|
| OMEGA WINDOWS AND DOORS                                                                                                                         | RUSTI |
| DOUBLE HUNG WINDOW                                                                                                                              | WEATH |