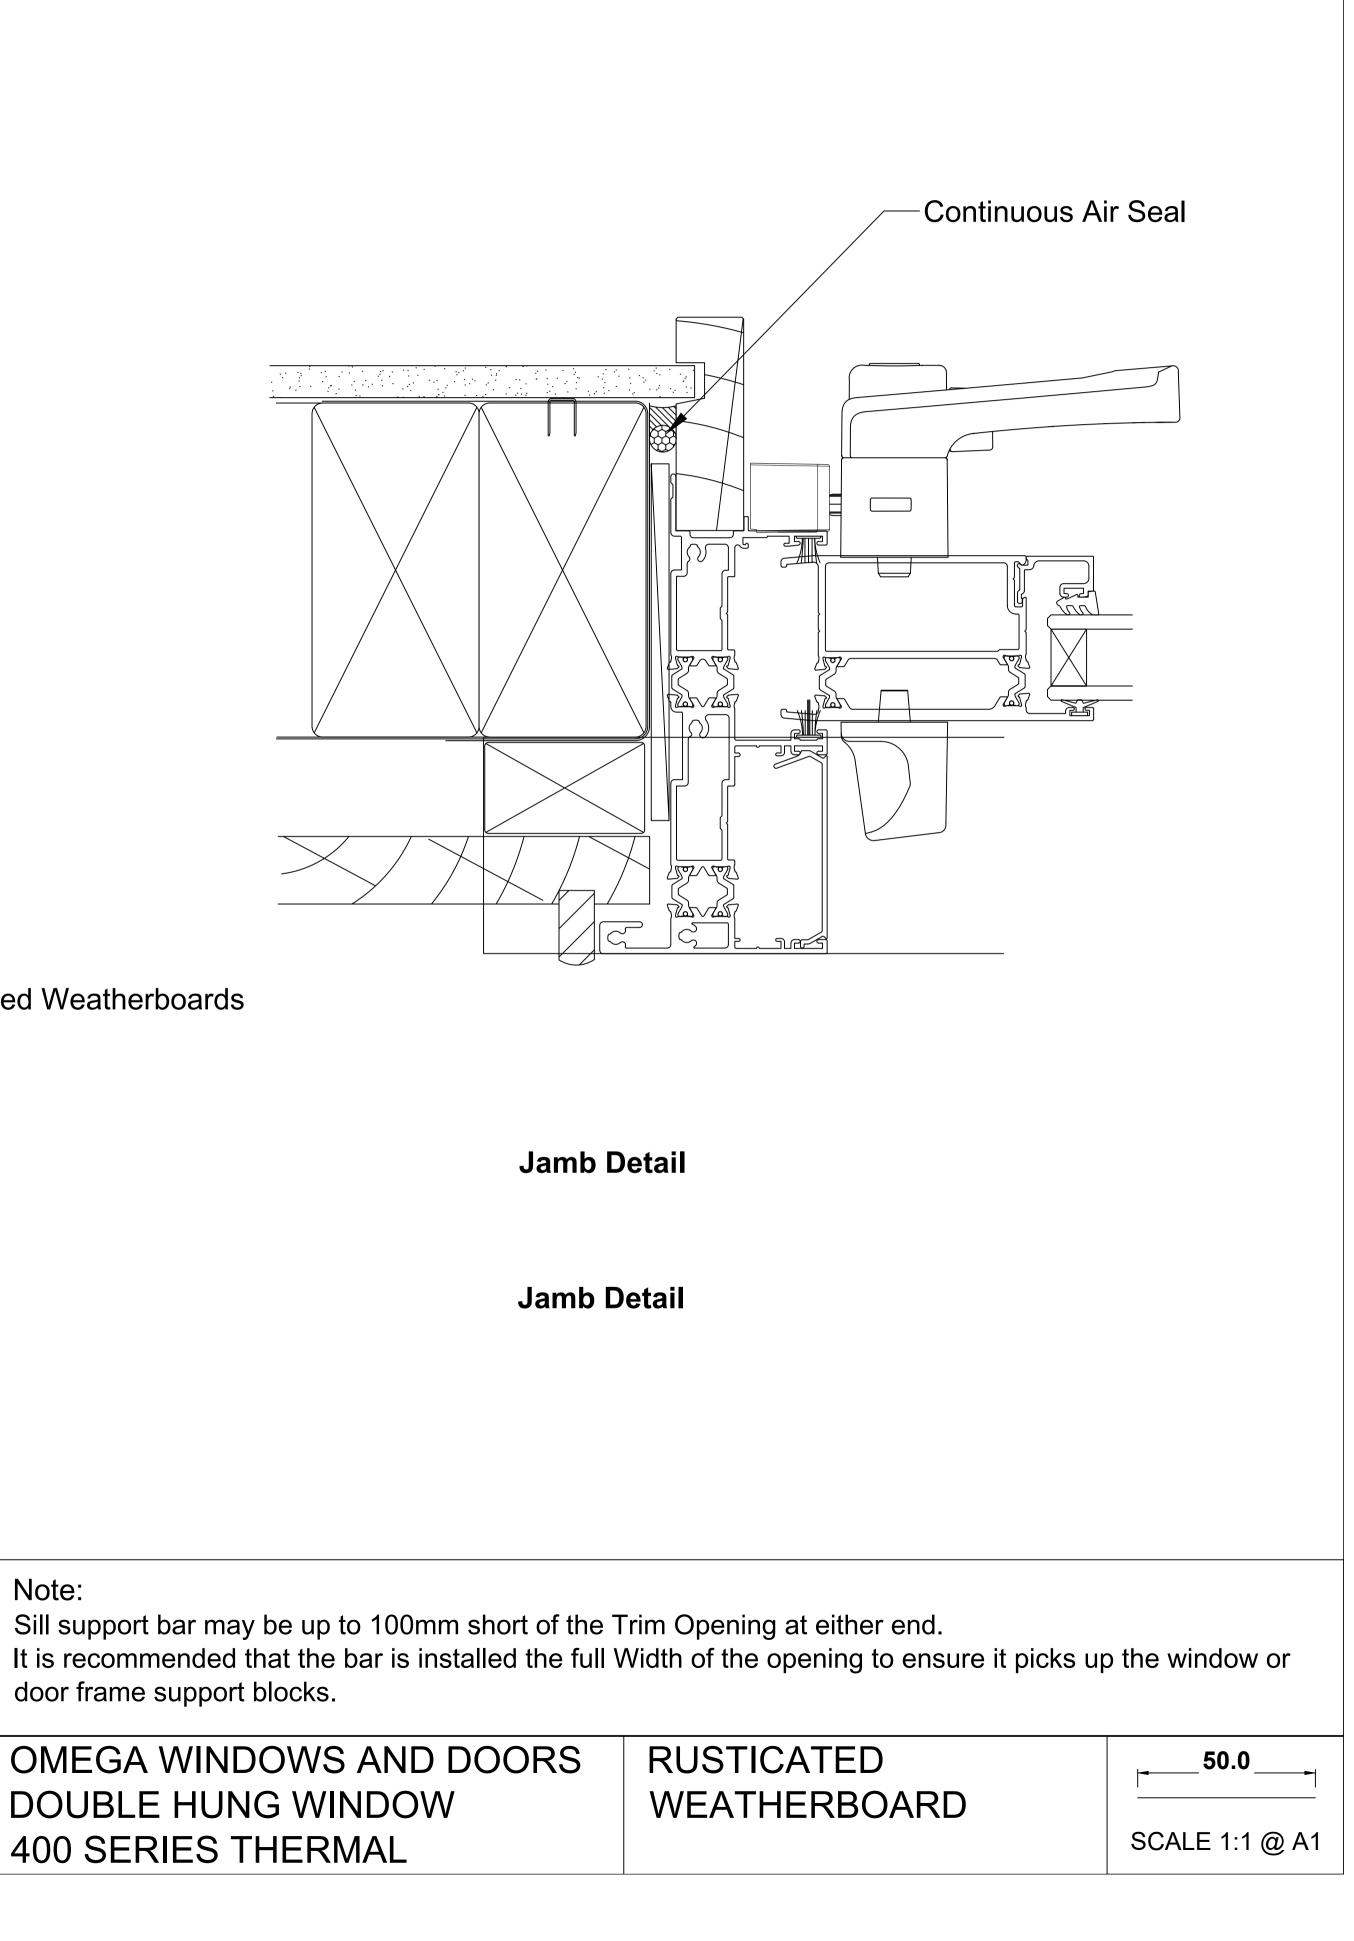

| Note:<br>Sill support bar may be up to 100mm short of the<br>It is recommended that the bar is installed the full<br>door frame support blocks. | •     |
|-------------------------------------------------------------------------------------------------------------------------------------------------|-------|
| OMEGA WINDOWS AND DOORS                                                                                                                         | RUSTI |
| DOUBLE HUNG WINDOW                                                                                                                              | WEATH |