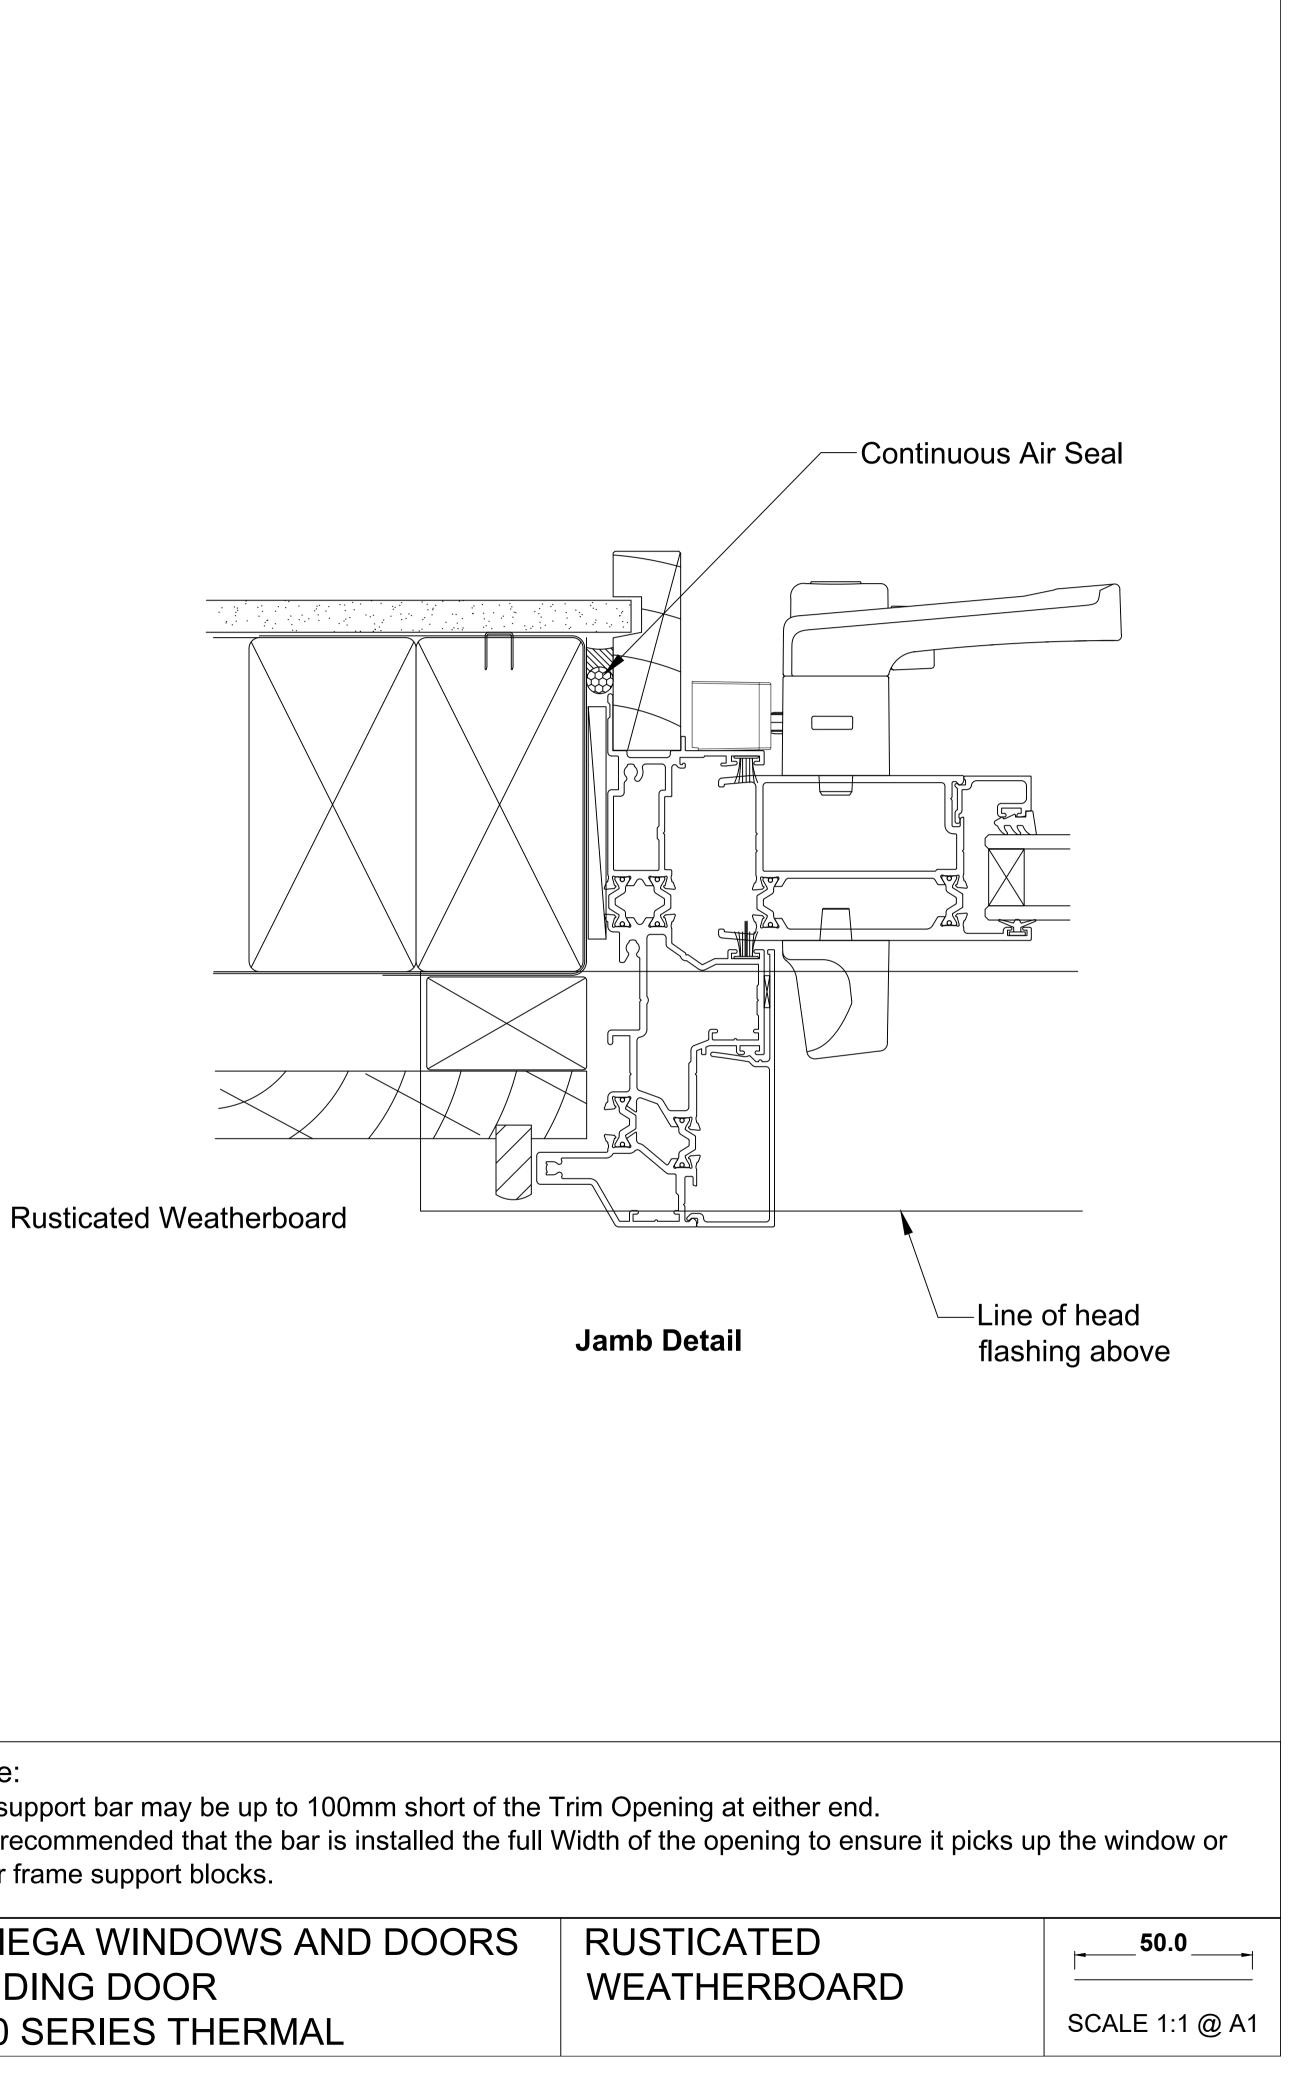

| Continuous Air Seal |                                                                                                                                                                 |              |
|---------------------|-----------------------------------------------------------------------------------------------------------------------------------------------------------------|--------------|
|                     |                                                                                                                                                                 |              |
|                     |                                                                                                                                                                 |              |
|                     | Note:                                                                                                                                                           |              |
|                     | Sill support bar may be up to 100mm short of the Trim Openir<br>It is recommended that the bar is installed the full Width of the<br>door frame support blocks. |              |
|                     | OMEGA WINDOWS AND DOORS<br>SLIDING DOOR                                                                                                                         | RUST<br>WEAT |
| Dec%202014.pdf      | 400 SERIES THERMAL                                                                                                                                              |              |