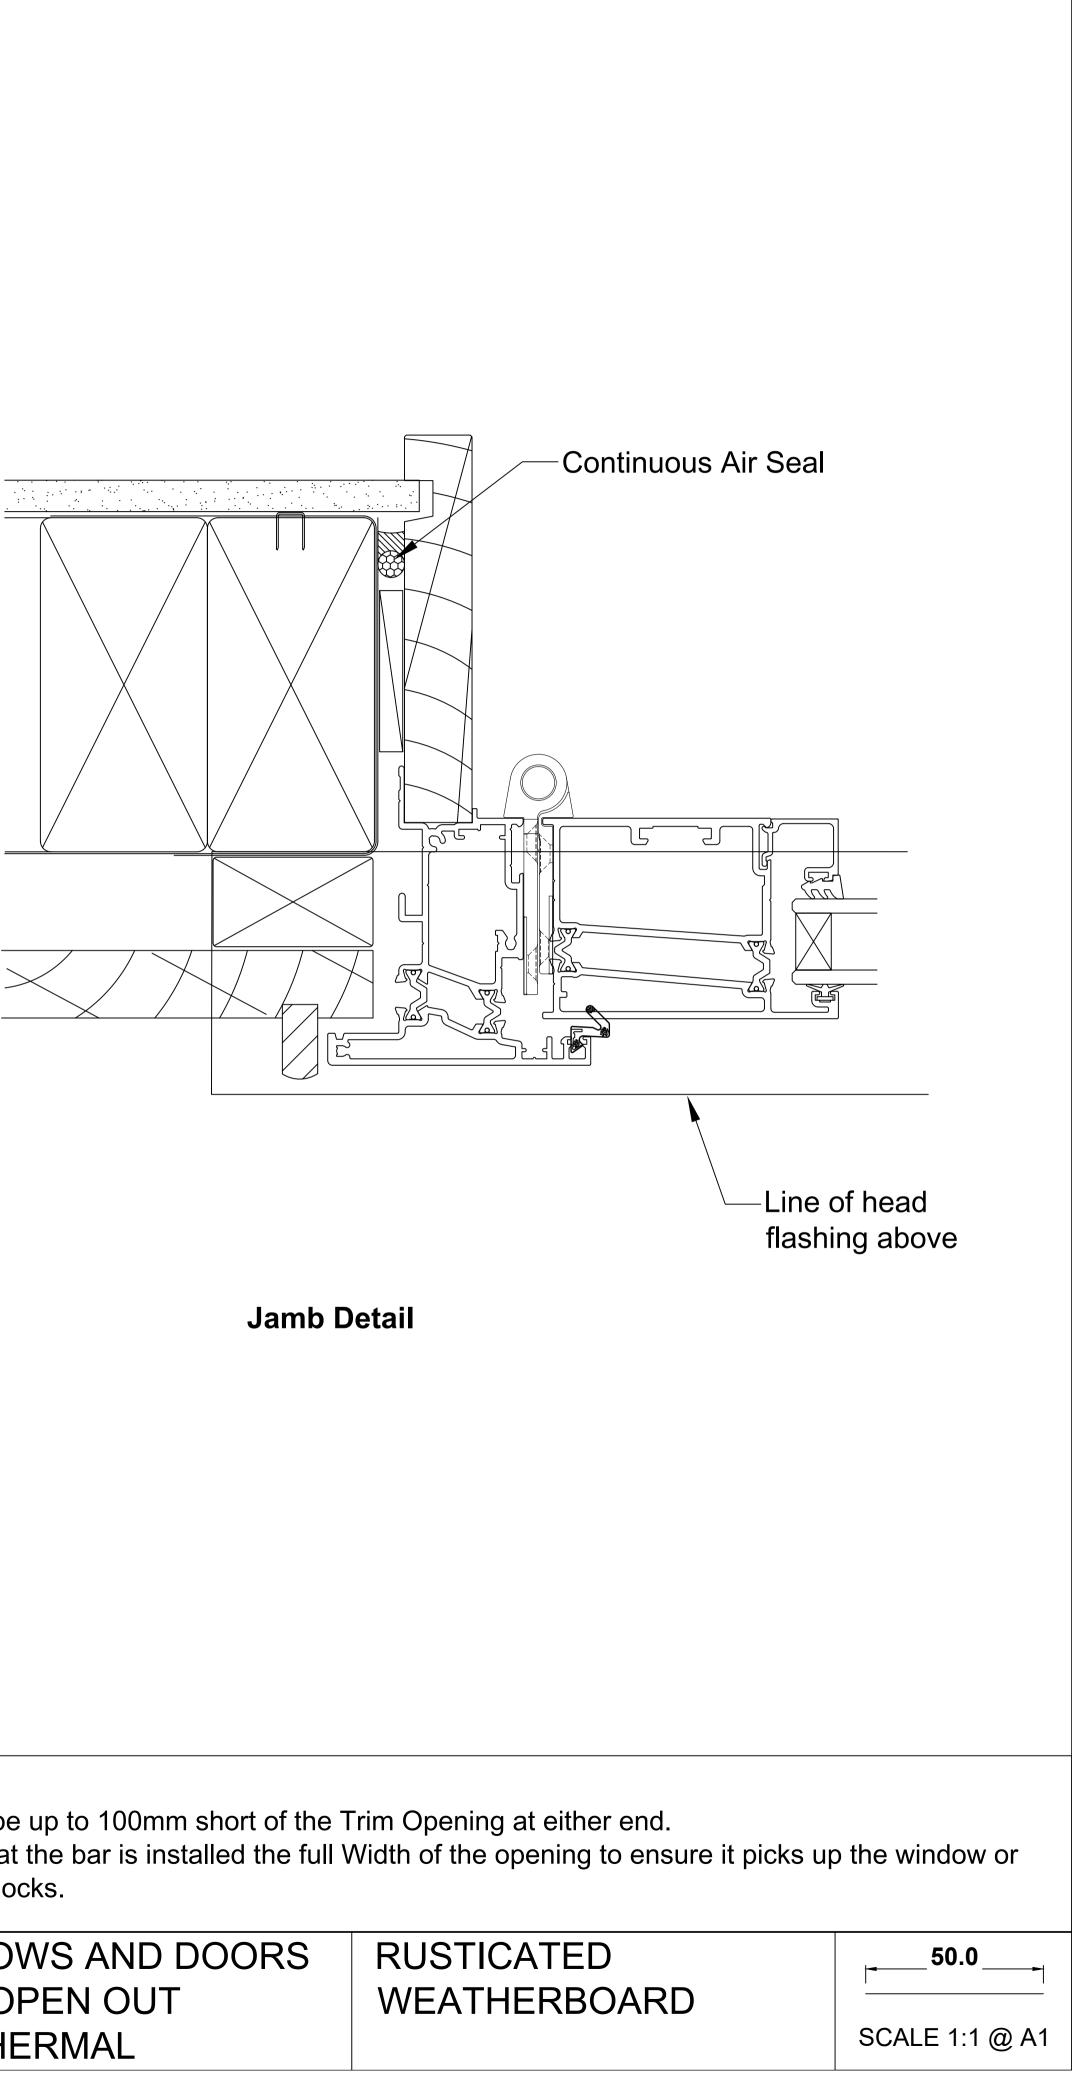

| Note:<br>Sill support bar may be up to 100mm short of the<br>It is recommended that the bar is installed the full<br>door frame support blocks. | •     |
|-------------------------------------------------------------------------------------------------------------------------------------------------|-------|
| OMEGA WINDOWS AND DOORS                                                                                                                         | RUSTI |
| DOUBLE HUNG WINDOW                                                                                                                              | WEATH |