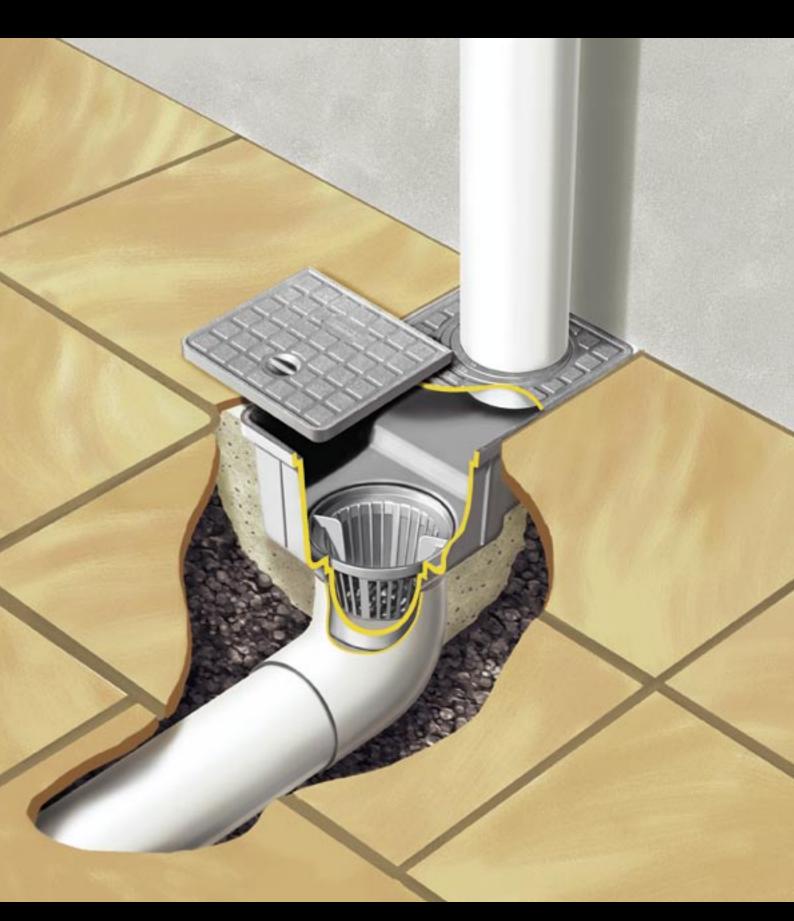

## Marley Untrapped Rainwater Gulley

- New modular shape with unique removable components.

The Untrapped Rainwater Gulley is used to collect rainwater from the downpipe and channel it into the stormwater system\*.

The Rainwater Gulley has a two piece removable lid, removable debris basket and 3 sizes of knockout to suit different downpipe diameters.

The modular shape allows for neat and aesthetically pleasing installation into tiles, cobbled and paved areas.