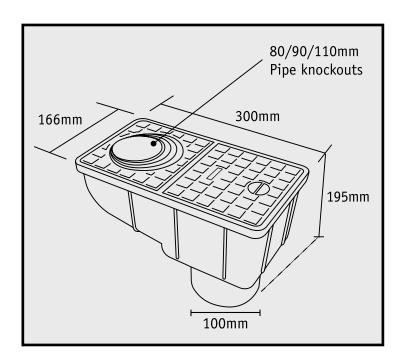

The Rainwater Gulley has a two piece removable lid, removable debris basket and 3 sizes of knockout to suit different downpipe diameters.

The modular shape allows for neat and aesthetically pleasing installation into tiles, cobbled and paved areas.

## **Ordering Information**

| Product code | Description                             |
|--------------|-----------------------------------------|
| 1SD6166      | Untrapped Gulley for rainwater drainage |