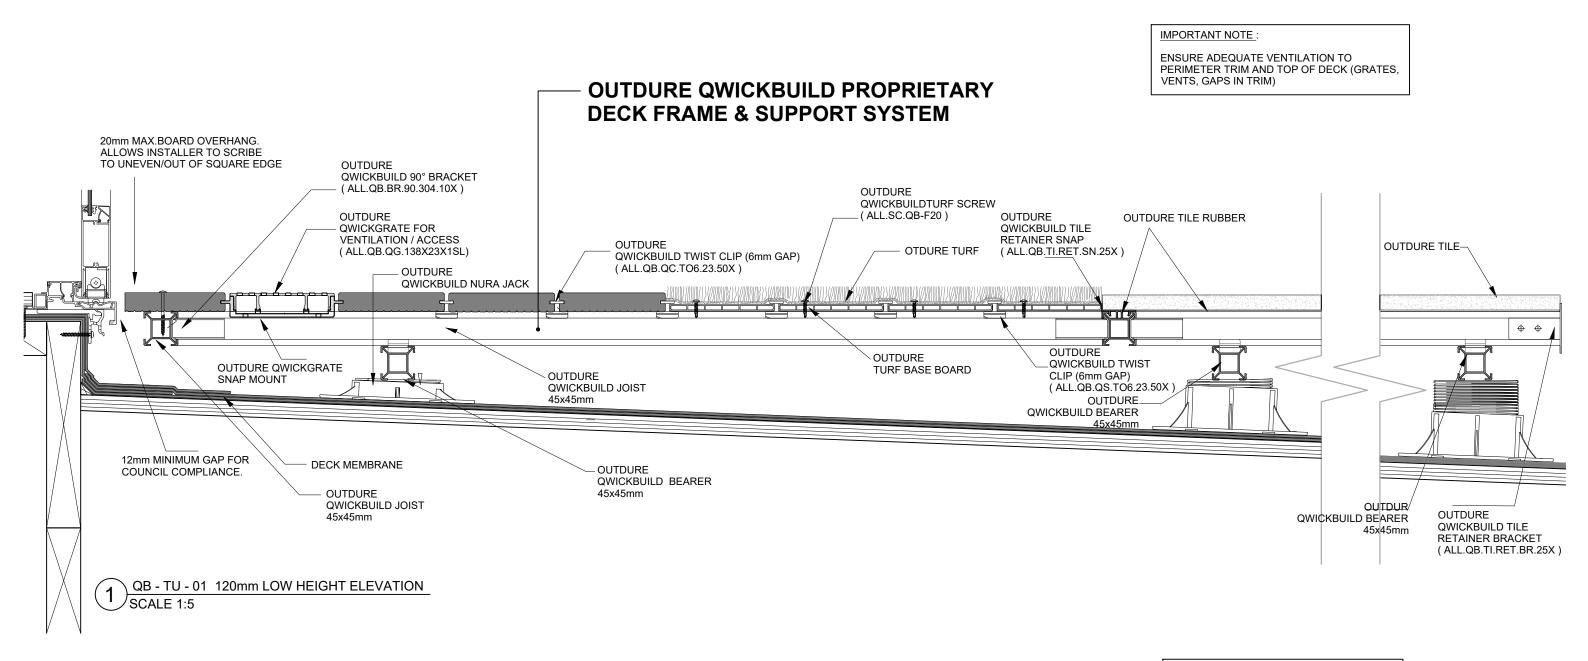

SCALE: 1: 5 DATE: 05/06/2018 DWG #: QB-TU-01 NEW ZEALAND: 0800 77 88 77 AUSTRALIA: 1800 722 465 www.outdure.com The use of this document is subject to the following terms and conditions: All Outdure International designs are based upon the project scope that has been provided by the Purchaser, user or the user's contractor. Please ensure that you are referring to the most recent version of the design drawings. Dimensions should not be scaled from this drawing, All dimensions must be verified on site prior to construction. Any discrepancies found in this drawing or any other related documents are to be reported to the designer prior to construction. Users of this document shall rely askill of installers in determining the appropriateness of using or referring to this document and to satisfy themselves as the accuracy of the data it contains. All construction must be in accordance with or Outdure's installation guidelines, or local building code, national standards, statutory regulations, local authority requirements which take precedence over any details in this document. Note that when creating any structure over any waterproof membrane system, it is the sole responsibility of the installer to ensure the membrane manufacturers warranty remains valid. This drawing is the sole property of Outdure and must not be copied, or disclosed to any unauthorized party, wholly or in part without permission of Outdure. Users acknowledge that Outdure is not liable in any respect of any particular use or application of the material provided. If in doubt about any details, please contact Outdure for further clarification www.outdure.com/contact