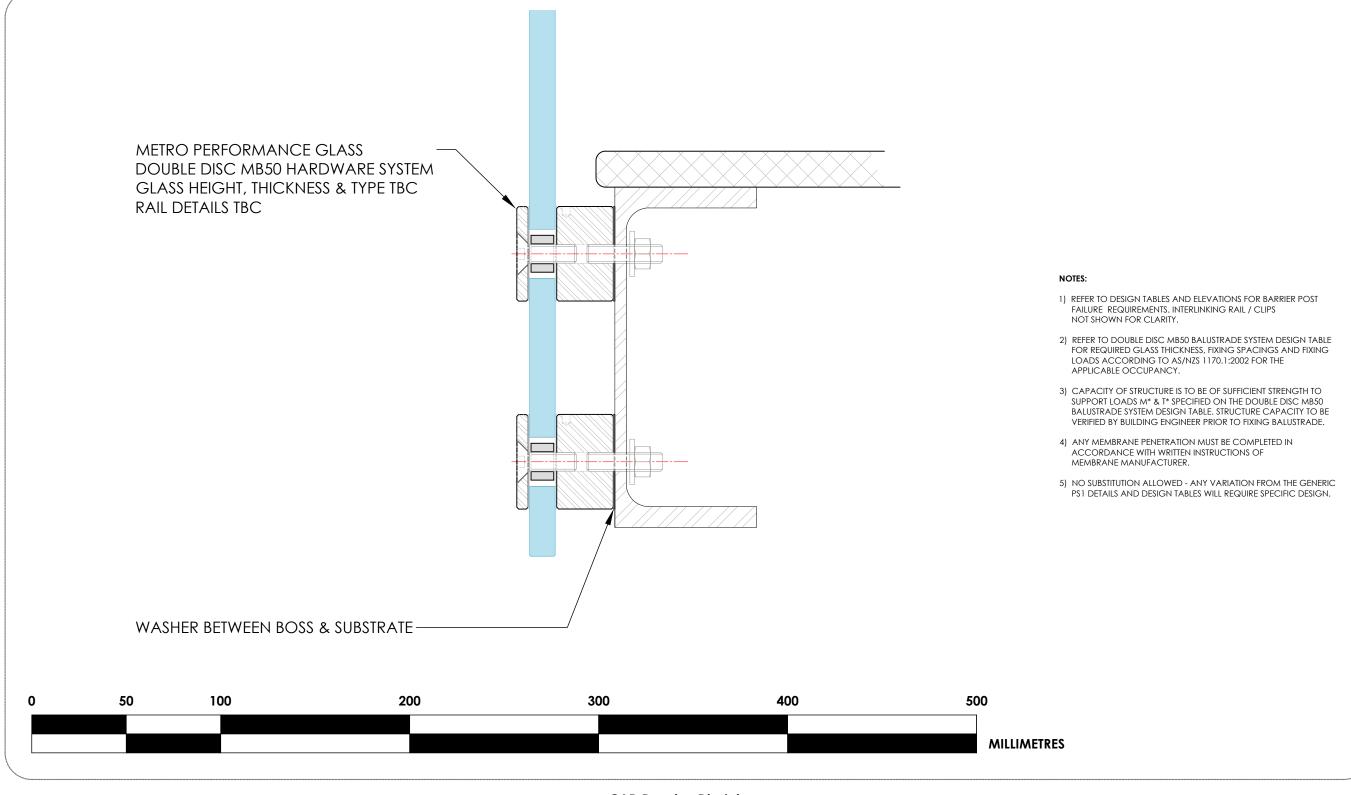

## DOUBLE DISC MB50 HARDWARE SYSTEM STEEL FIXING DETAIL: MB50 / S (open) / RN



## CAD Drawing Disclaimer:

All intellectual property rights (including, without limitation, all copyright and design rights) subsisting in the CAD drawings and related information belongs to Metro Performance Glass.

The USER may not, under any circumstances use or allow the use of, in part or whole, Metro Performance Glass CAD drawings with any product or system other than Metro Performance Glass products and or component parts specified within the drawing and connected PS1 documentation. The reproduction and use of this material is only authorised for purposes connected with the specification or use of Metro Performance Glass products and systems. The USER of this information is authorised to reproduce and distribute exact copies or exact extracts of CAD drawings for the sole purpose