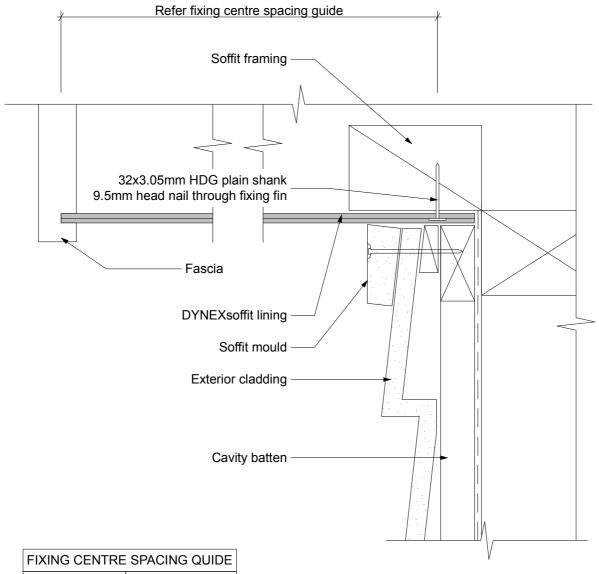

| FIXING CENTRE | SPACING QUIDE  |
|---------------|----------------|
| Wind Zone     | Fixing Centres |
| Low           | 600mm*         |
| Medium        | 600mm*         |
| High          | 450mm          |
| Very High     | 450mm          |
| Extra High    | 300mm          |
|               |                |

\* Maximum 1200mm soffit board lengths. Lengths over 1200mm are required to be fixed at 450mm centres

Standard Installation

Dynex Soffit

| Scale:                                                                                                                               | 1:2        |
|--------------------------------------------------------------------------------------------------------------------------------------|------------|
| Do not scale from drawings.<br>Contact Dynex Extrusions Ltd<br>for exact dimensions<br>www.Dynex.co.nz<br>0800 4 DYNEX (0800 4 39639 |            |
| Date:                                                                                                                                | March 2016 |
| Detail No:                                                                                                                           | SF-01      |