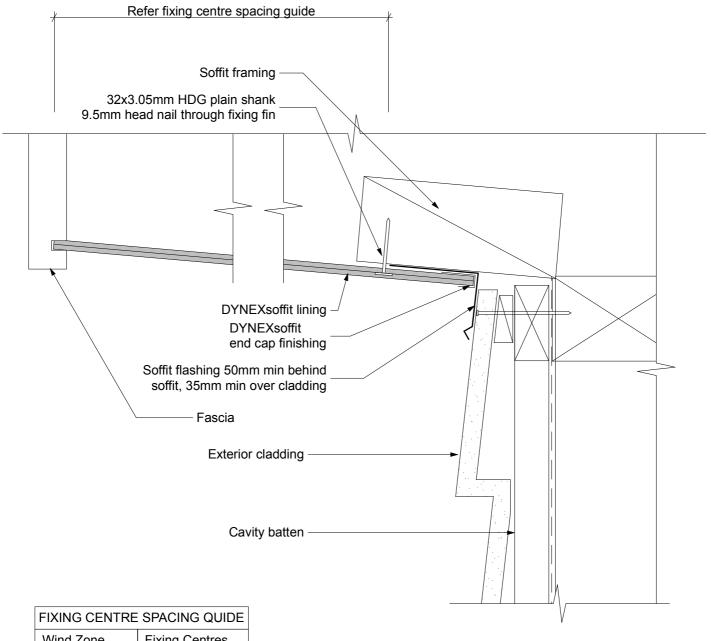

| FIXING CENTRE SPACING QUIDE |                |  |
|-----------------------------|----------------|--|
| Wind Zone                   | Fixing Centres |  |
| Low                         | 600mm*         |  |
| Medium                      | 600mm*         |  |
| High                        | 450mm          |  |
| Very High                   | 450mm          |  |
| Extra High                  | 300mm          |  |
|                             |                |  |

\* Maximum 1200mm soffit board lengths. Lengths over 1200mm are required to be fixed at 450mm centres

Reverse Raking Soffit Installation

Dynex Soffit

Scale: 1:2

Do not scale from drawings.
Contact Dynex Extrusions Ltd
for exact dimensions
www.Dynex.co.nz
0800 4 DYNEX (0800 4 39639)