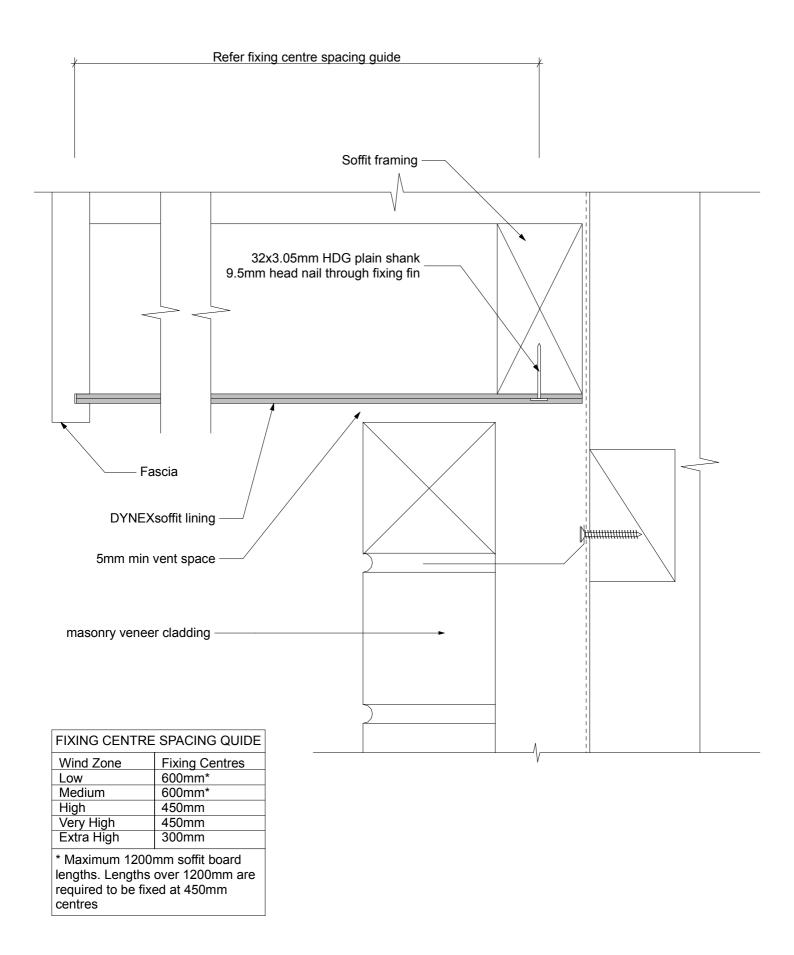

Date: March 2016

Detail No: **SF-02** 

Masonry Veneer Installation

Dynex Soffit

| Scale:                                                                              | 1:2        |  |
|-------------------------------------------------------------------------------------|------------|--|
| Do not scale from drawings.<br>Contact Dynex Extrusions Ltd<br>for exact dimensions |            |  |
| www.Dynex.co.nz<br>0800 4 DYNEX (0800 4 39639)                                      |            |  |
| Date:                                                                               | March 2016 |  |

SF-03