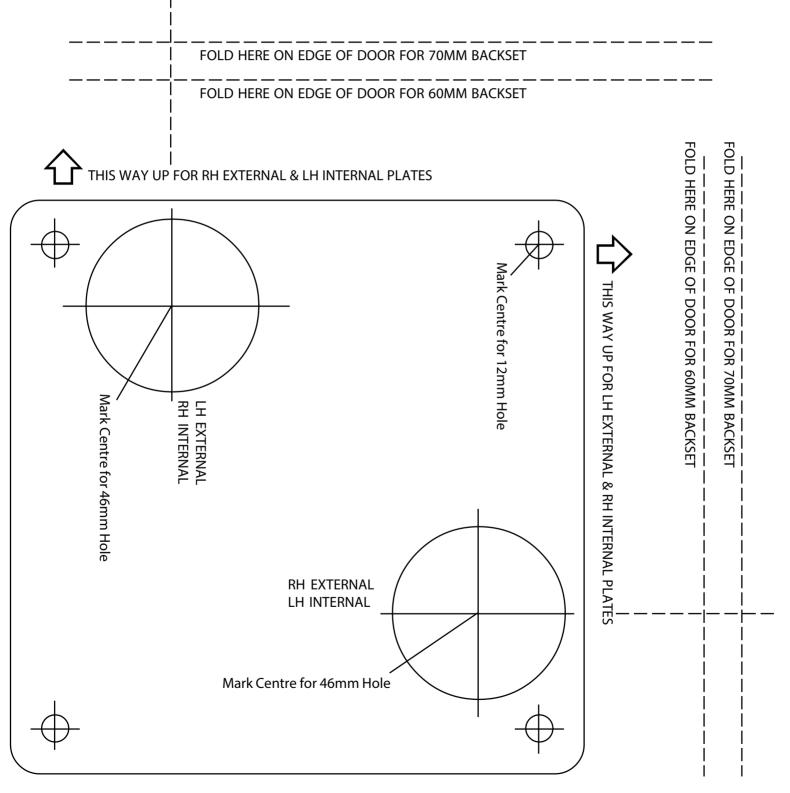

## 800 Series Furniture Installation Instructions

۲

When fitting plates they must be kept square with the door edge, otherwise the lock plate will not fit over the cylinder

It is very important that holes are drilled squarely. Failure to do so will lead to difficulty in lining up the tapped holes in the plate. To reduce drill run off to a minimum use the template provided below. Drill holes half way through door & repeat on other side of door, with the holes meeting in the middle of the door.