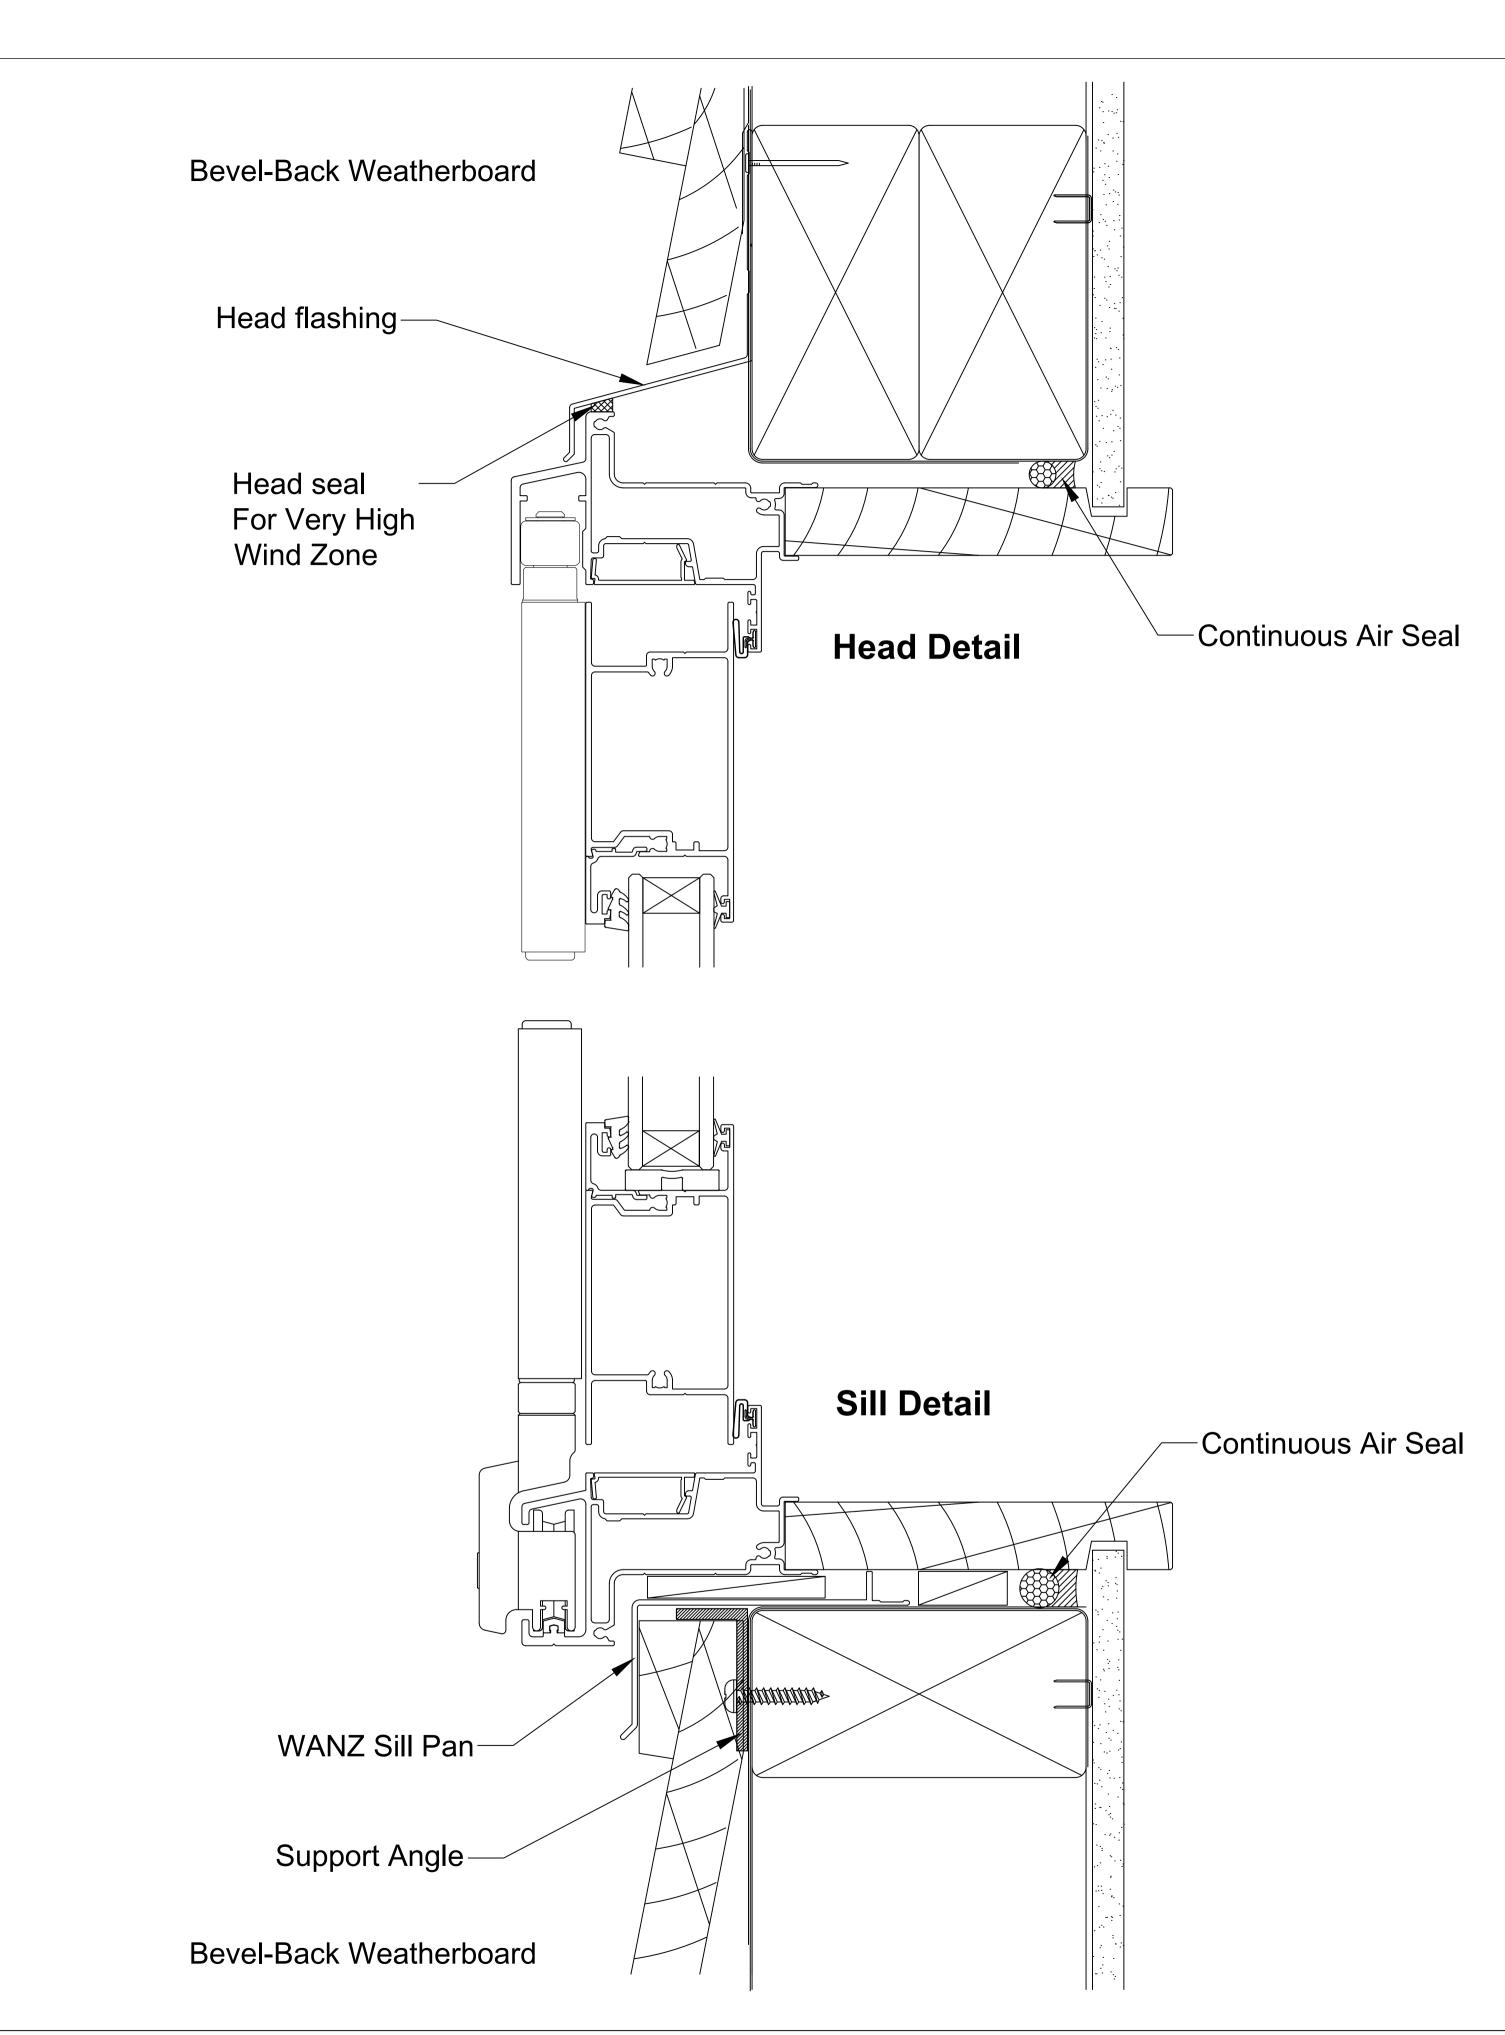

|                | OMEGA WINDOWS AND DOORS | BEVE             |
|----------------|-------------------------|------------------|
|                | AWNING WINDOW           | WEA <sup>-</sup> |
| Dec%202014.pdf | 300 SERIES RESIDENTIAL  |                  |