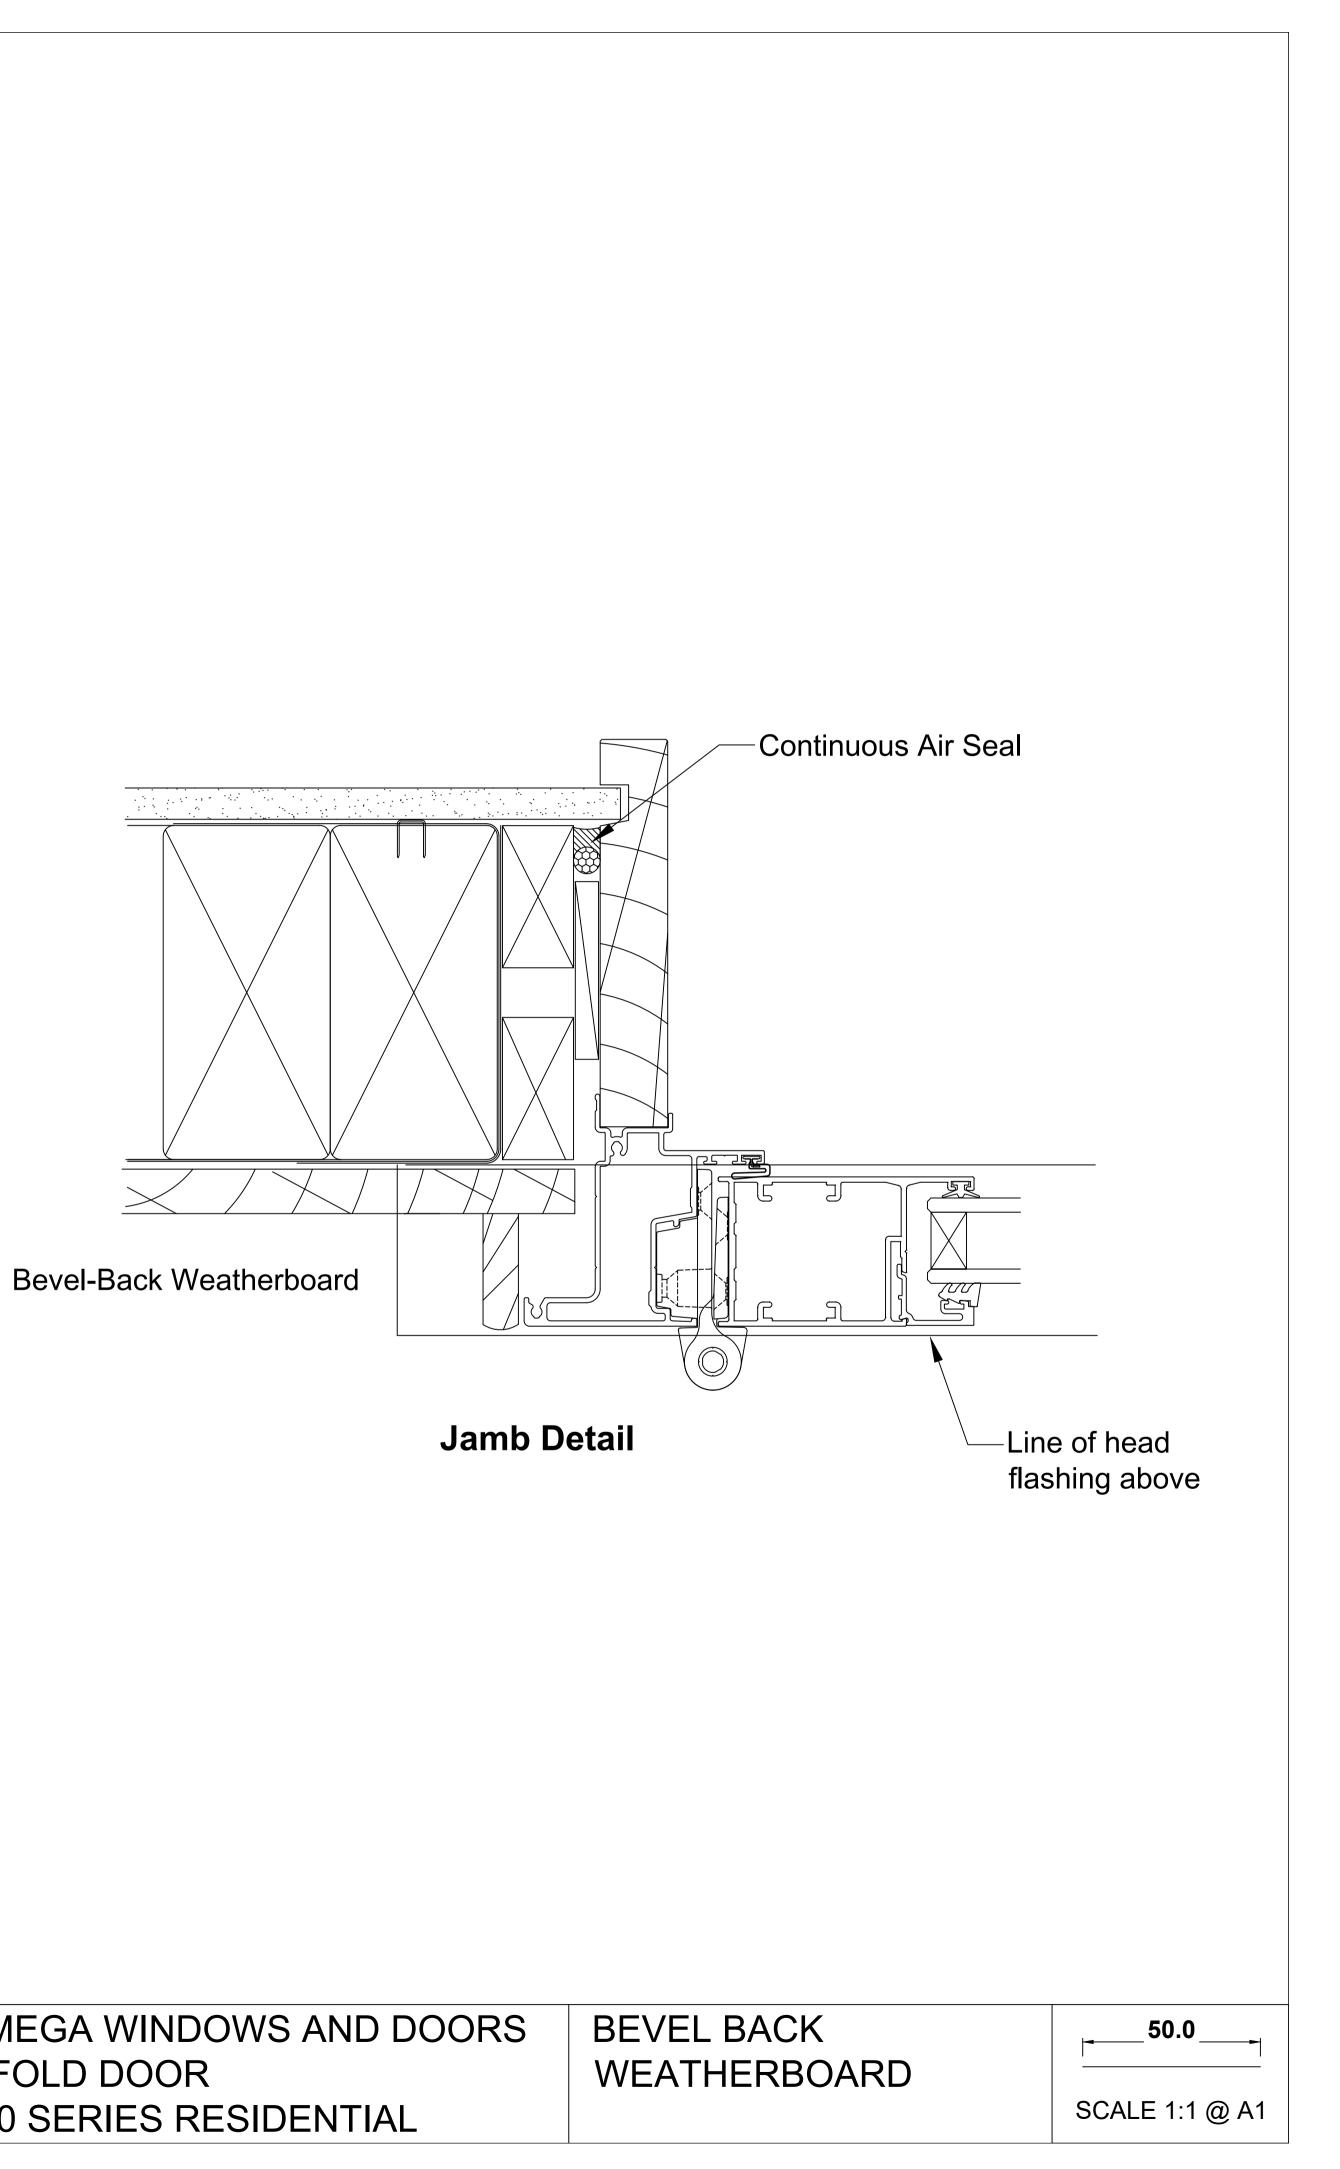

Continuous Air Seal

| OMEGA WINDOWS AND DOORS | BE |
|-------------------------|----|
| BIFOLD DOOR             | WE |
| 300 SERIES RESIDENTIAL  |    |

-Continuous Air Seal

Continuous Air Seal

| OMEGA WINDOWS AND DOORS |
|-------------------------|
| SLIDING DOOR            |
| 300 SERIES RESIDENTIAL  |