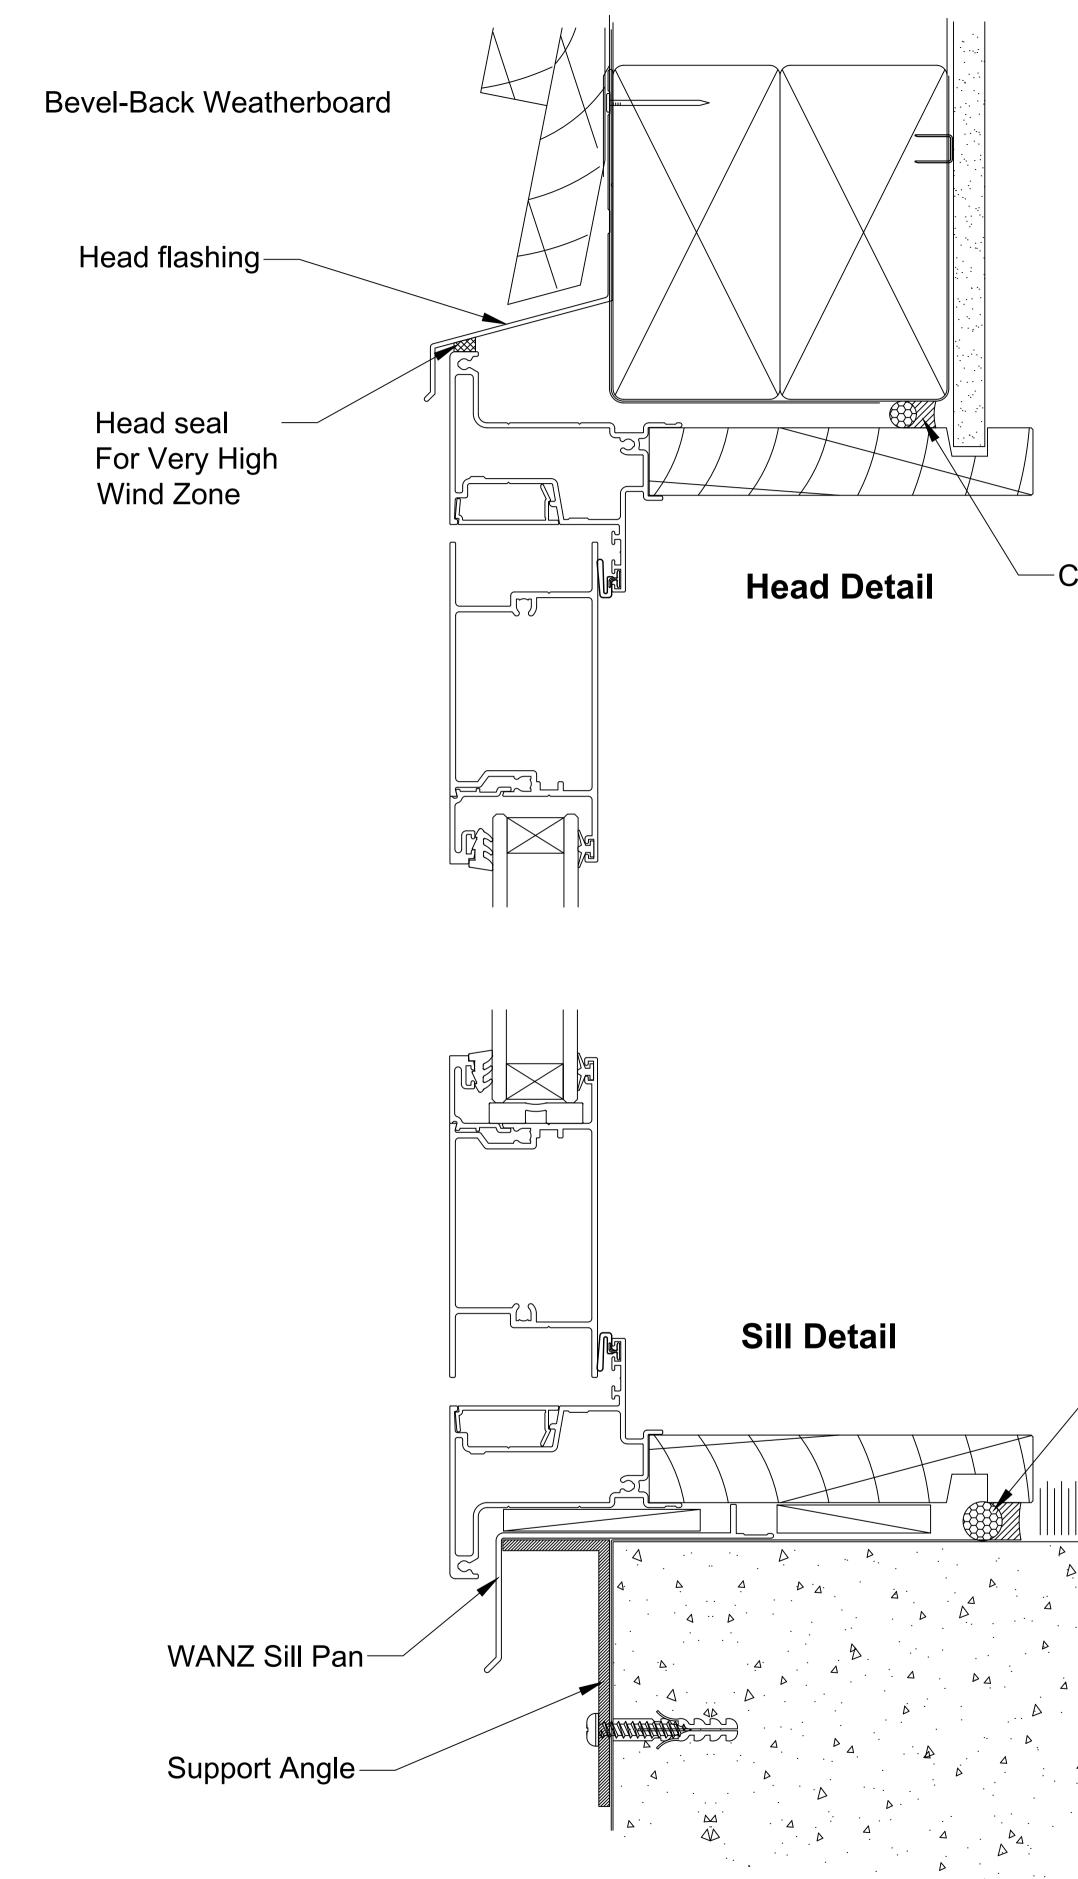

Continuous Air Seal

| OMEGA WINDOWS AND DOORS | BE |
|-------------------------|----|
| BIFOLD DOOR             | WE |
| 300 SERIES RESIDENTIAL  |    |

-Continuous Air Seal

Continuous Air Seal

| OMEGA WINDOWS AND DOORS |
|-------------------------|
| SLIDING DOOR            |
| 300 SERIES RESIDENTIAL  |

OMEGA WINDOWS AND DOORS STACKING DOOR 300 SERIES RESIDENTIAL

-Continuous Air Seal

| OMEGA WINDOWS AND DOORS |  |
|-------------------------|--|
| DOUBLE HUNG WINDOW      |  |
| 300 SERIES RESIDENTIAL  |  |