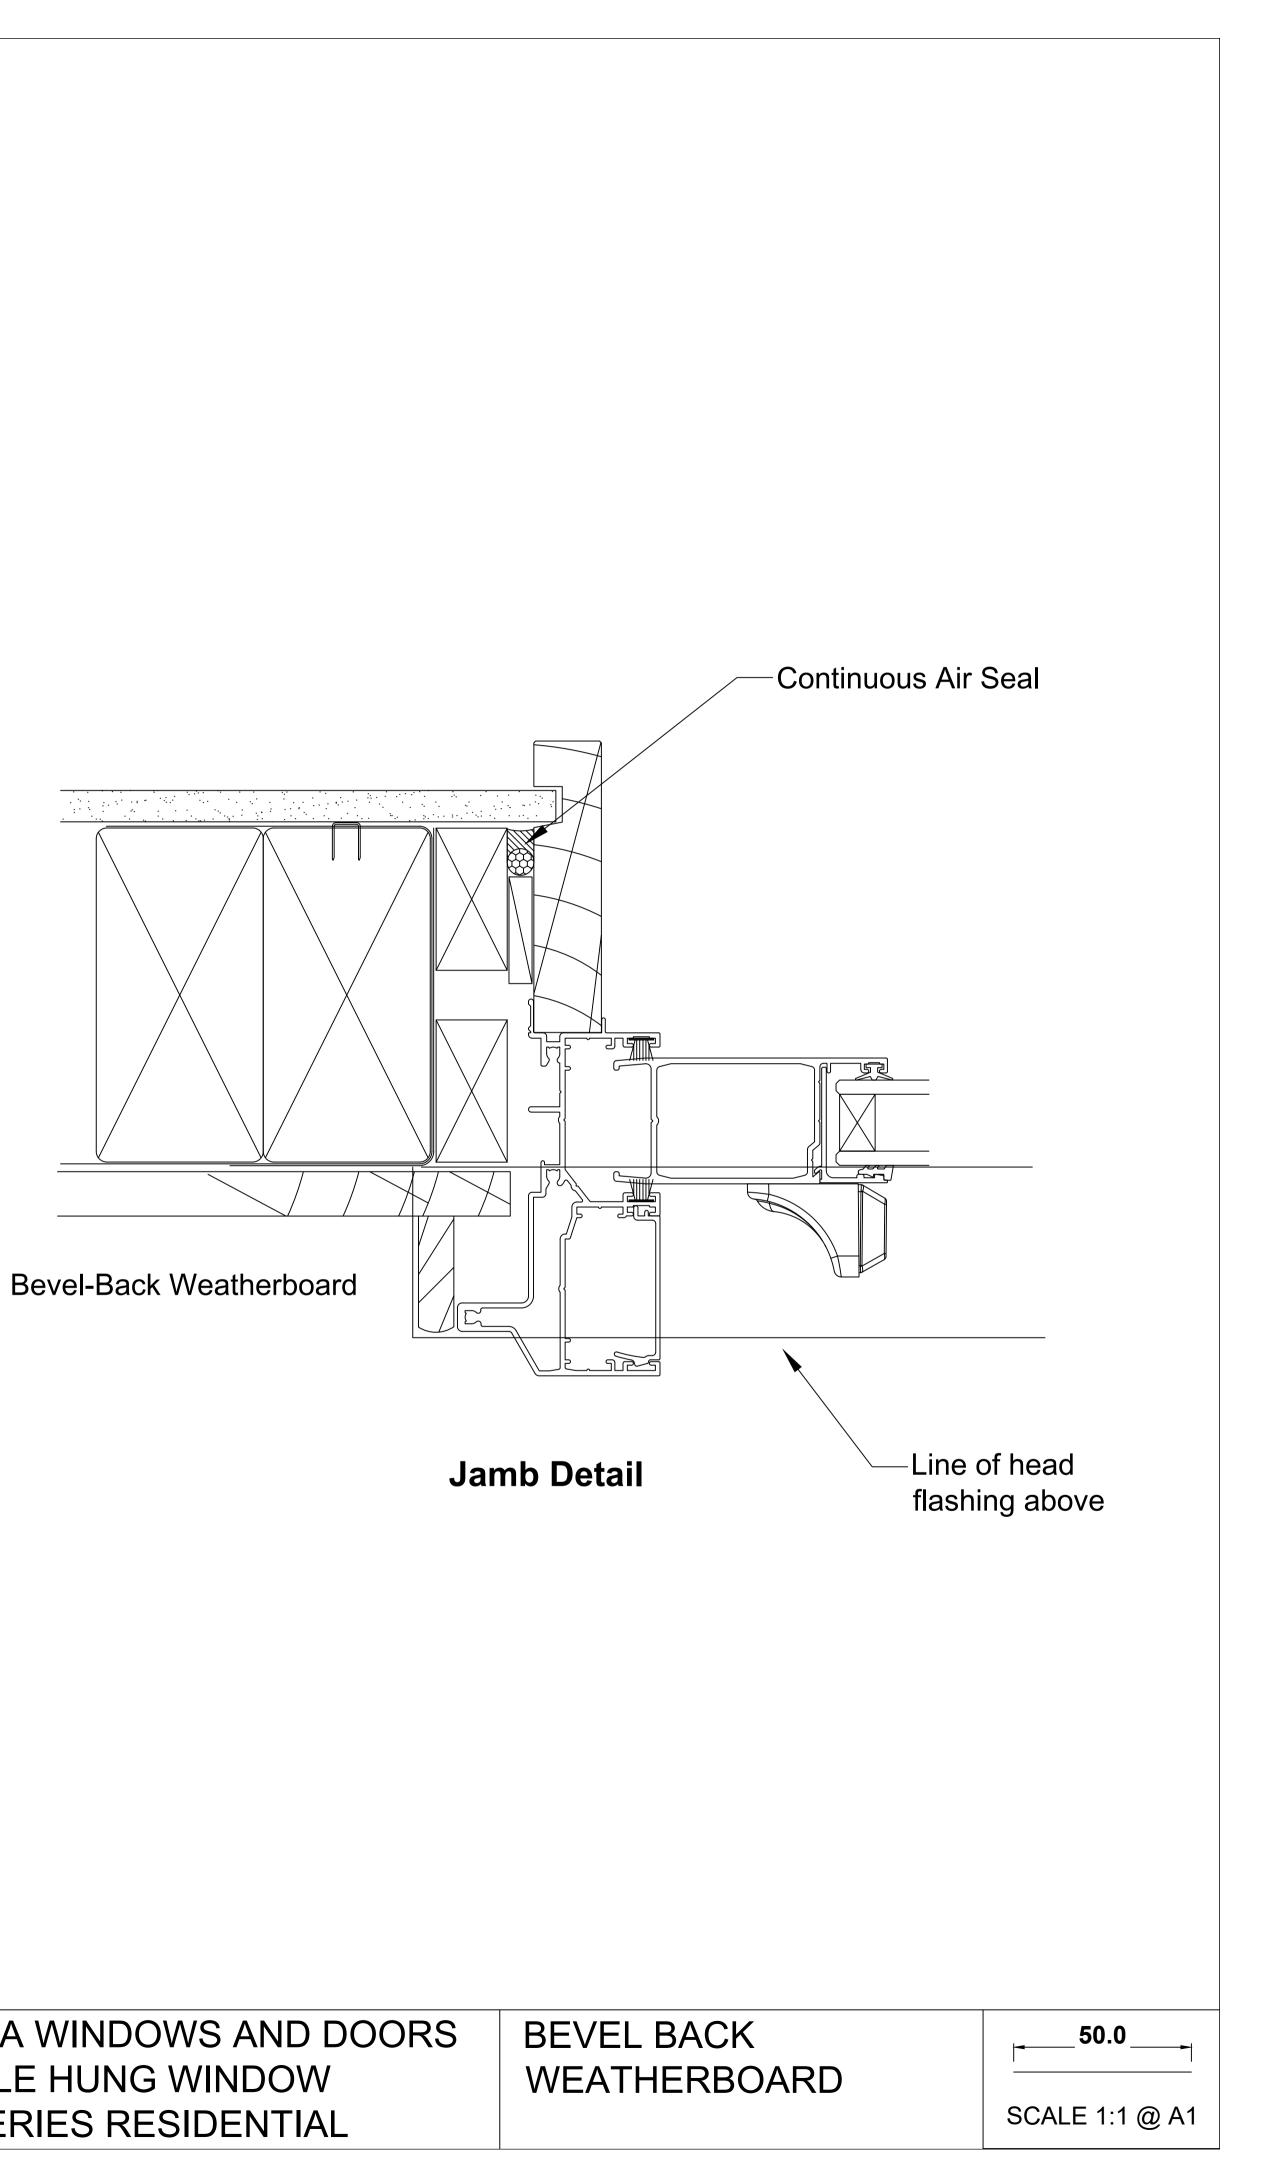

OMEGA WINDOWS AND DOORS STACKING DOOR 300 SERIES RESIDENTIAL

-Continuous Air Seal

| OMEGA WINDOWS AND DOORS |  |
|-------------------------|--|
| DOUBLE HUNG WINDOW      |  |
| 300 SERIES RESIDENTIAL  |  |