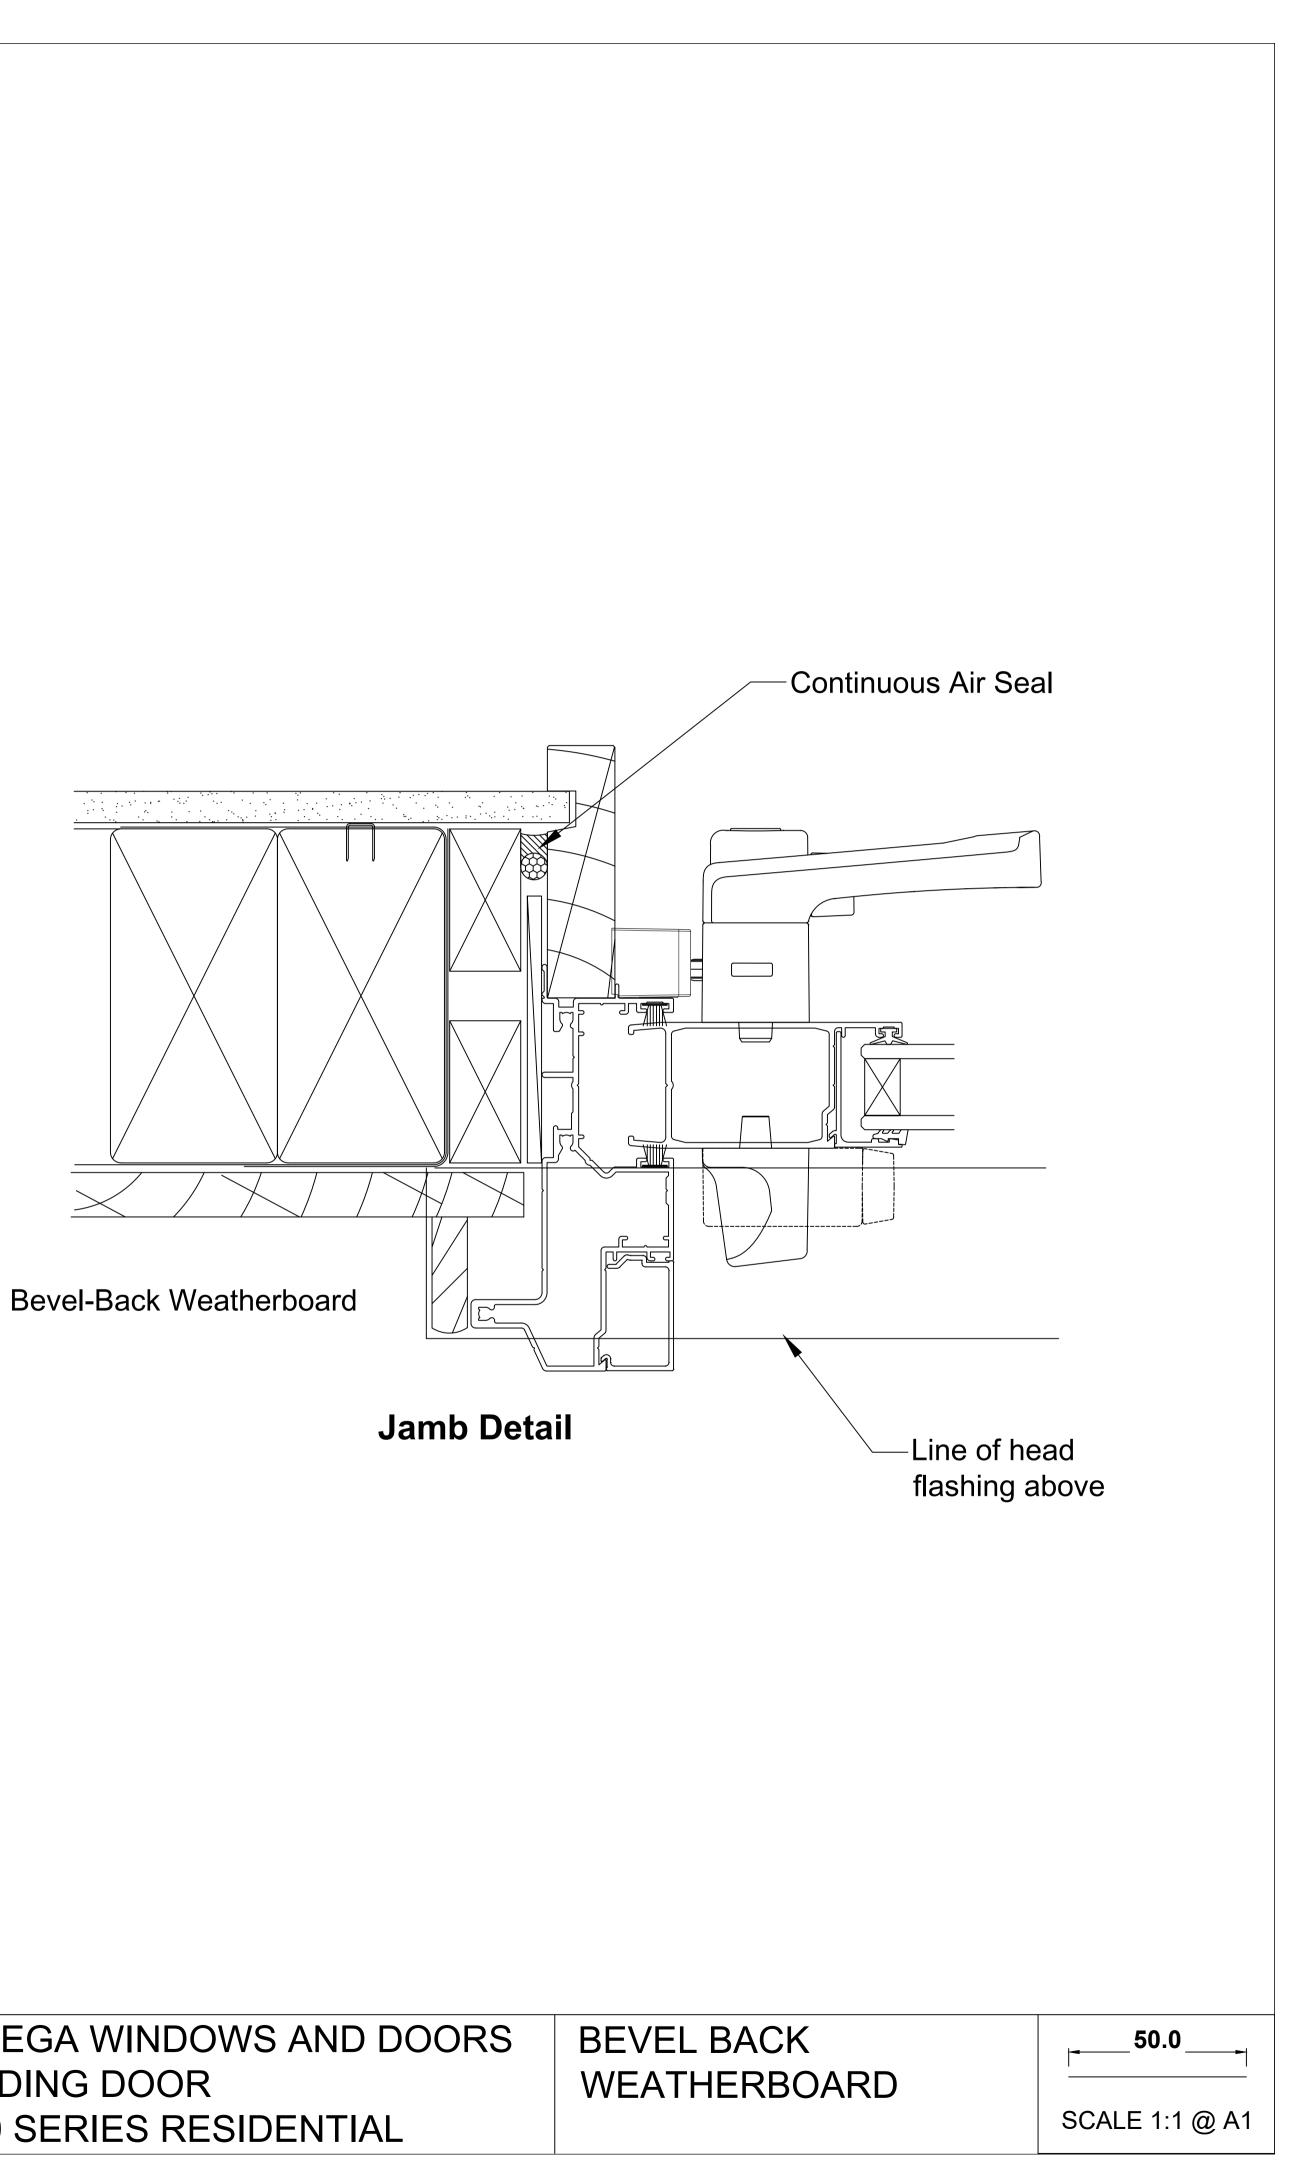

Continuous Air Seal

| OMEGA WINDOWS AND DOORS | BE |
|-------------------------|----|
| BIFOLD DOOR             | WE |
| 300 SERIES RESIDENTIAL  |    |

-Continuous Air Seal

Continuous Air Seal

| OMEGA WINDOWS AND DOORS |
|-------------------------|
| SLIDING DOOR            |
| 300 SERIES RESIDENTIAL  |