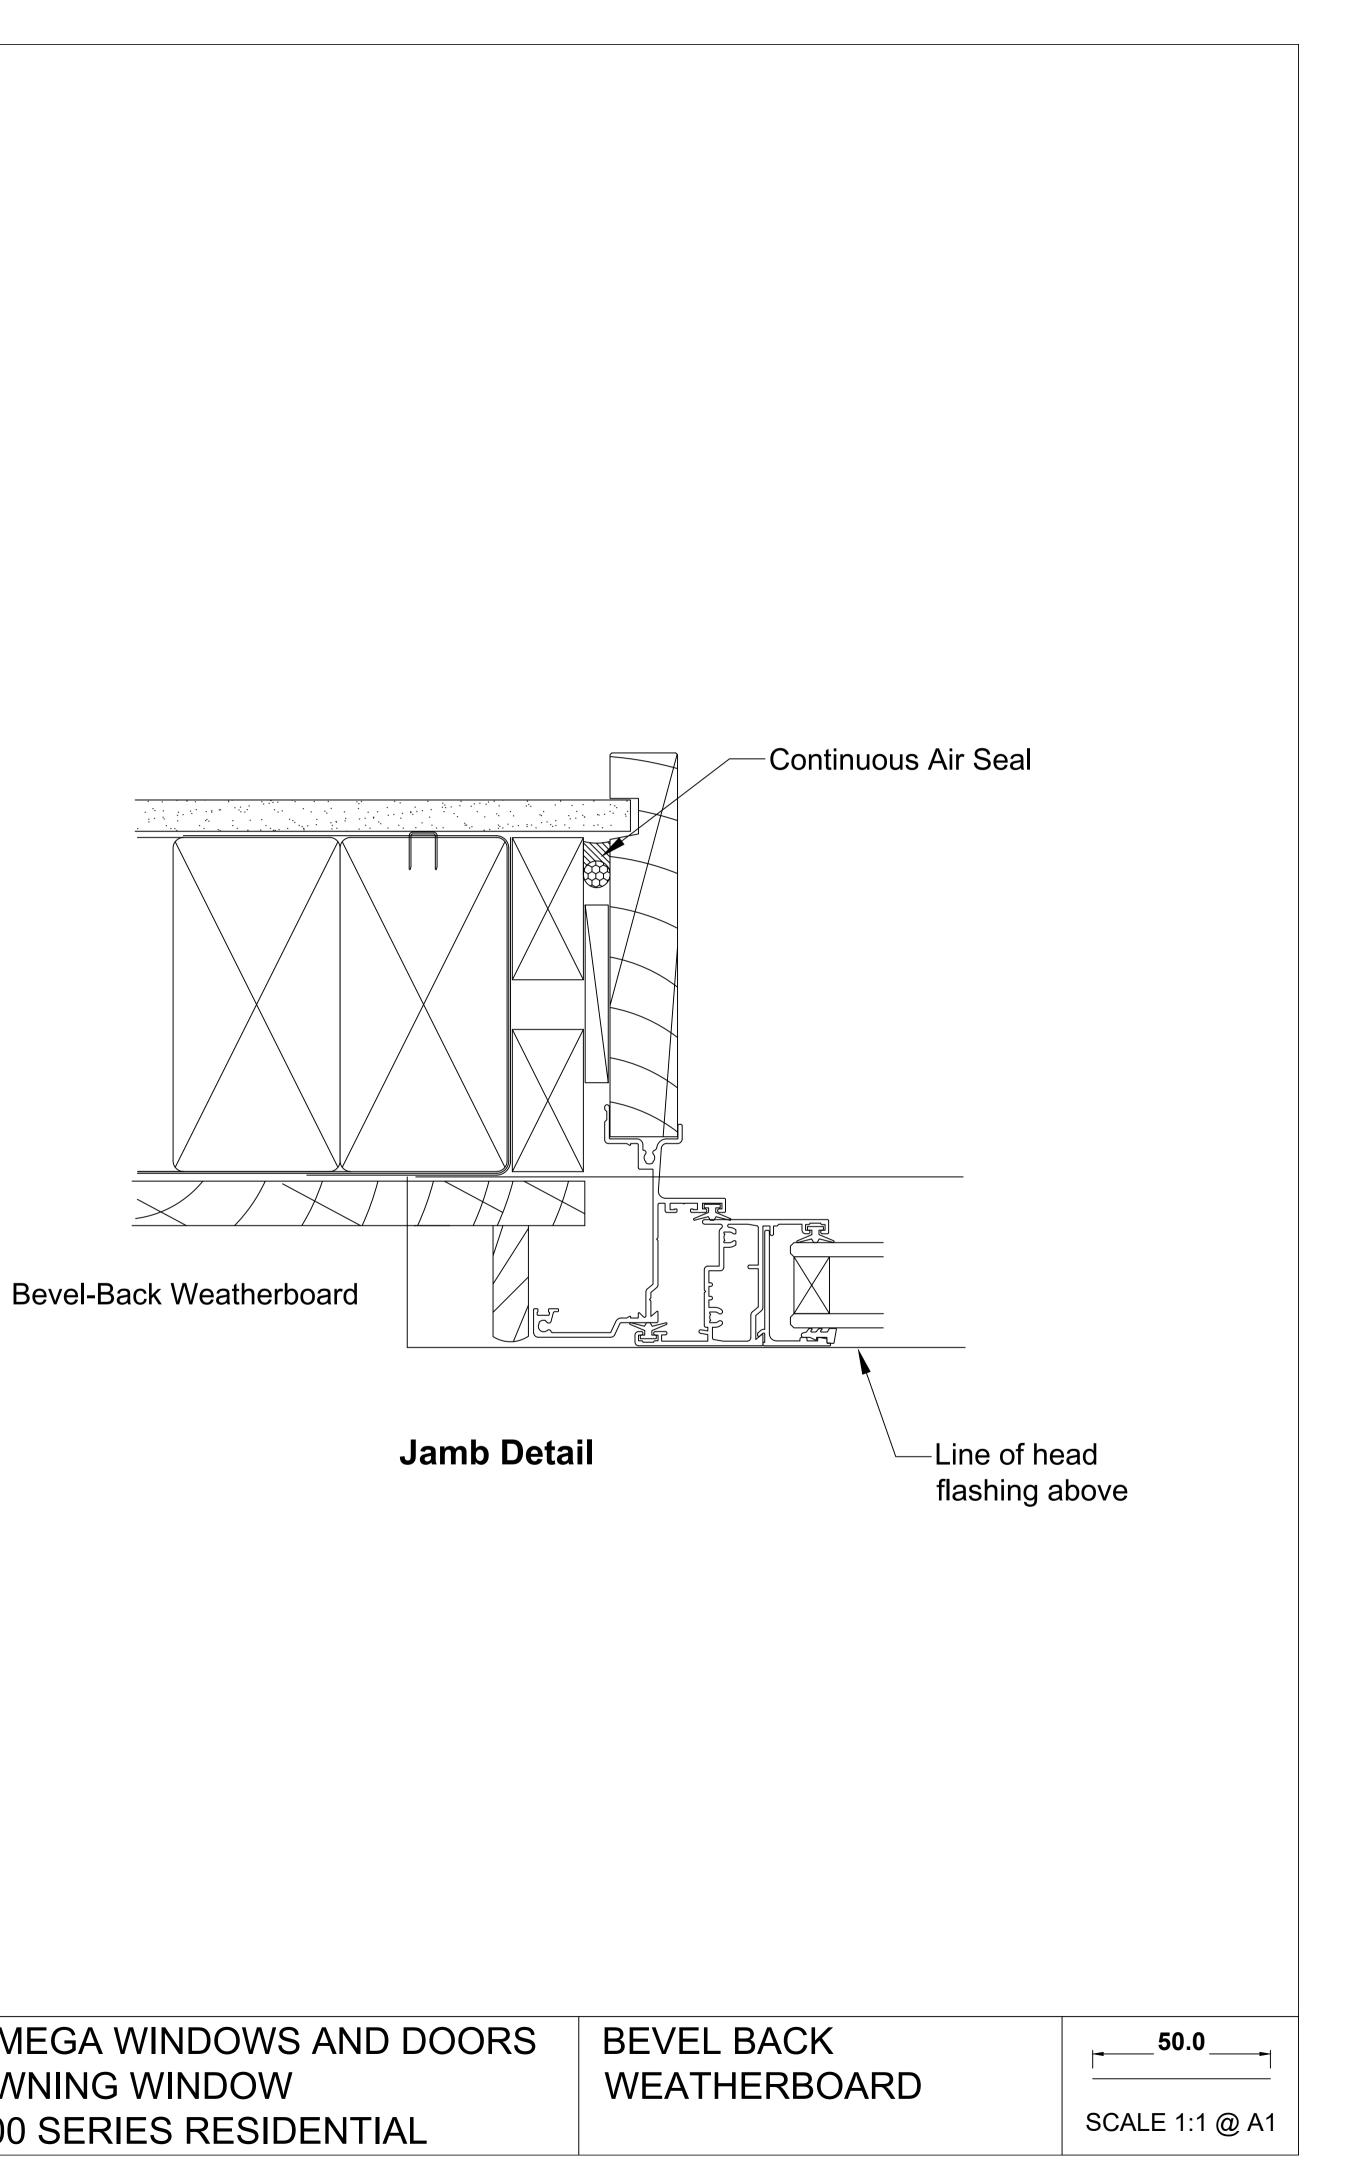

|                | OMEGA WINDOWS AND DOORS | BEVE             |
|----------------|-------------------------|------------------|
|                | AWNING WINDOW           | WEA <sup>-</sup> |
| Dec%202014.pdf | 300 SERIES RESIDENTIAL  |                  |