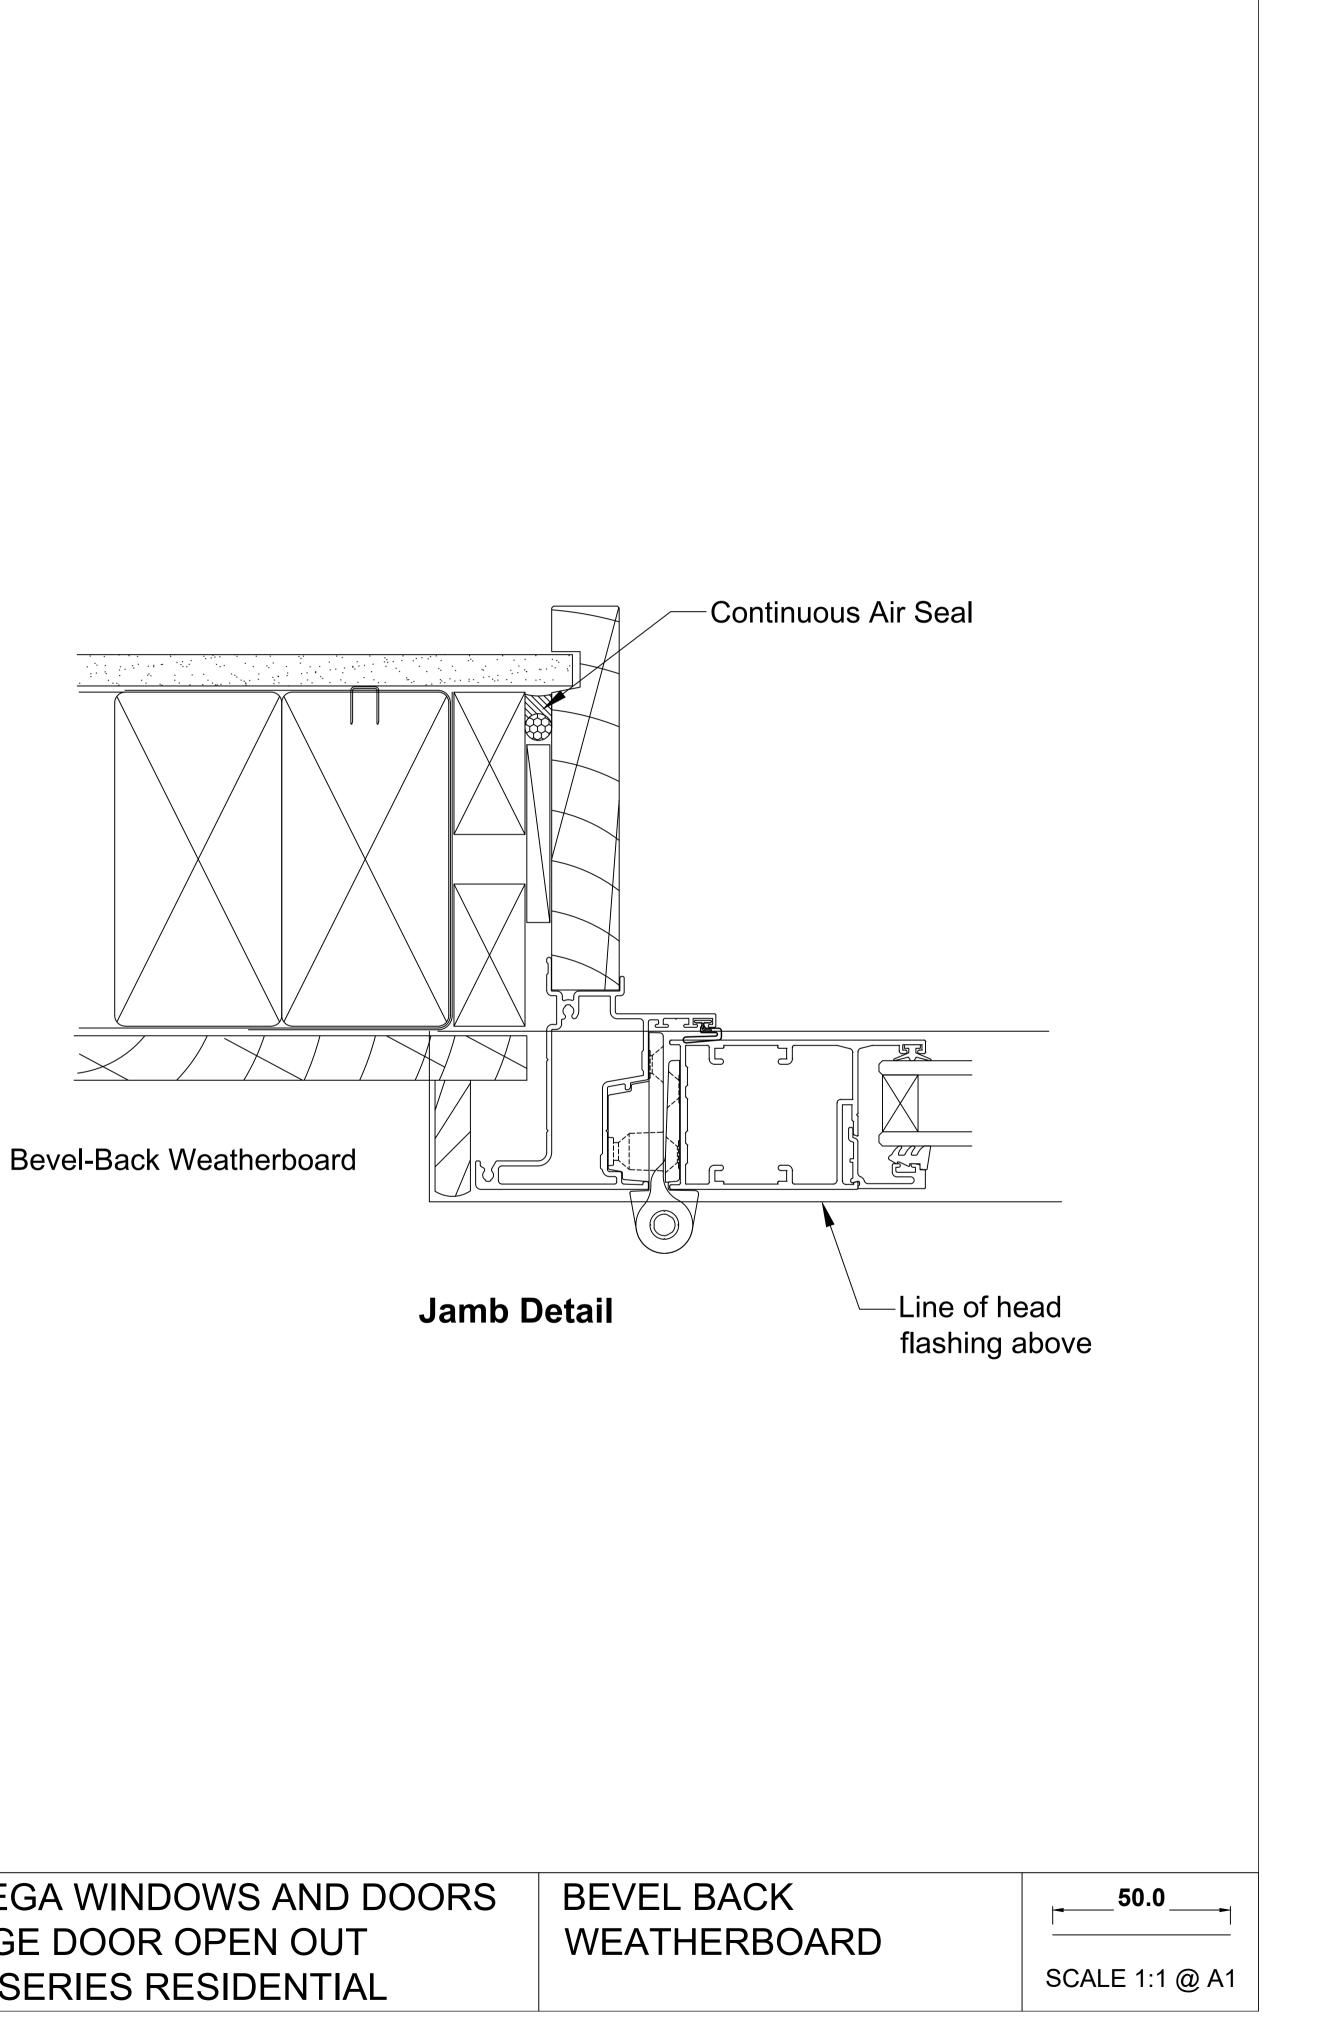

Continuous Air Seal

| OMEGA WINDOWS AND DOORS | BE |
|-------------------------|----|
| BIFOLD DOOR             | WE |
| 300 SERIES RESIDENTIAL  |    |

-Continuous Air Seal

Continuous Air Seal

| OMEGA WINDOWS AND DOORS |
|-------------------------|
| SLIDING DOOR            |
| 300 SERIES RESIDENTIAL  |