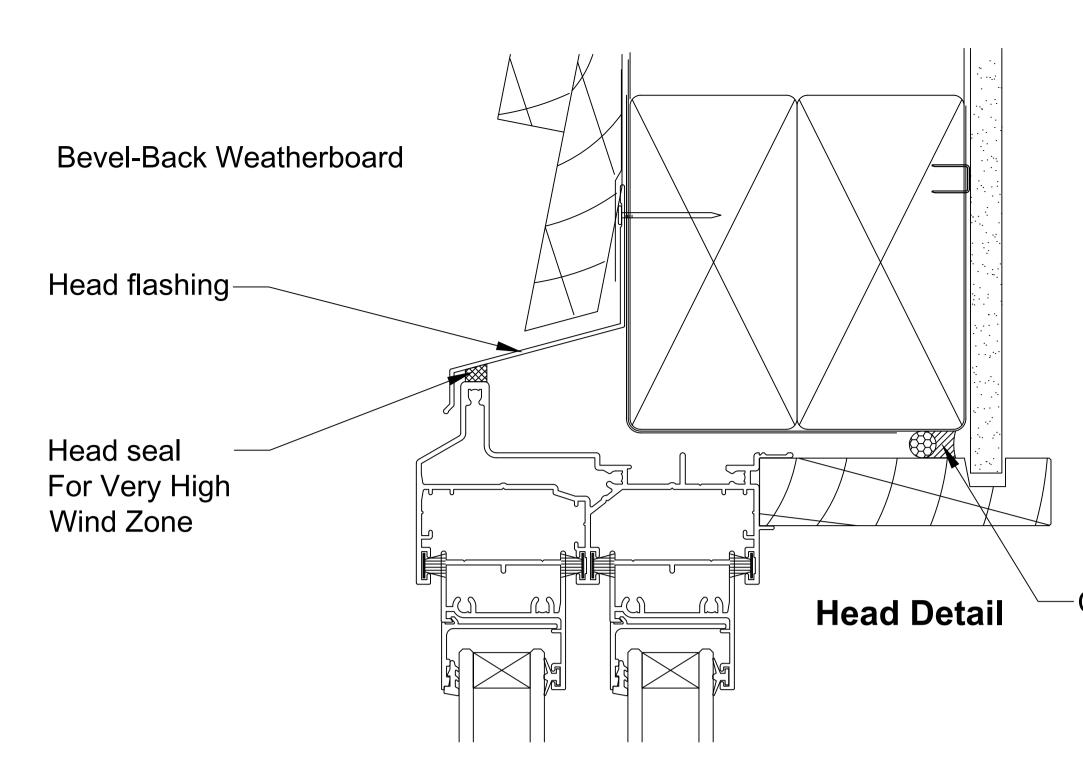

OMEGA WINDOWS AND DOORS STACKING DOOR 300 SERIES RESIDENTIAL

-Continuous Air Seal

| OMEGA WINDOWS AND DOORS |  |
|-------------------------|--|
| DOUBLE HUNG WINDOW      |  |
| 300 SERIES RESIDENTIAL  |  |