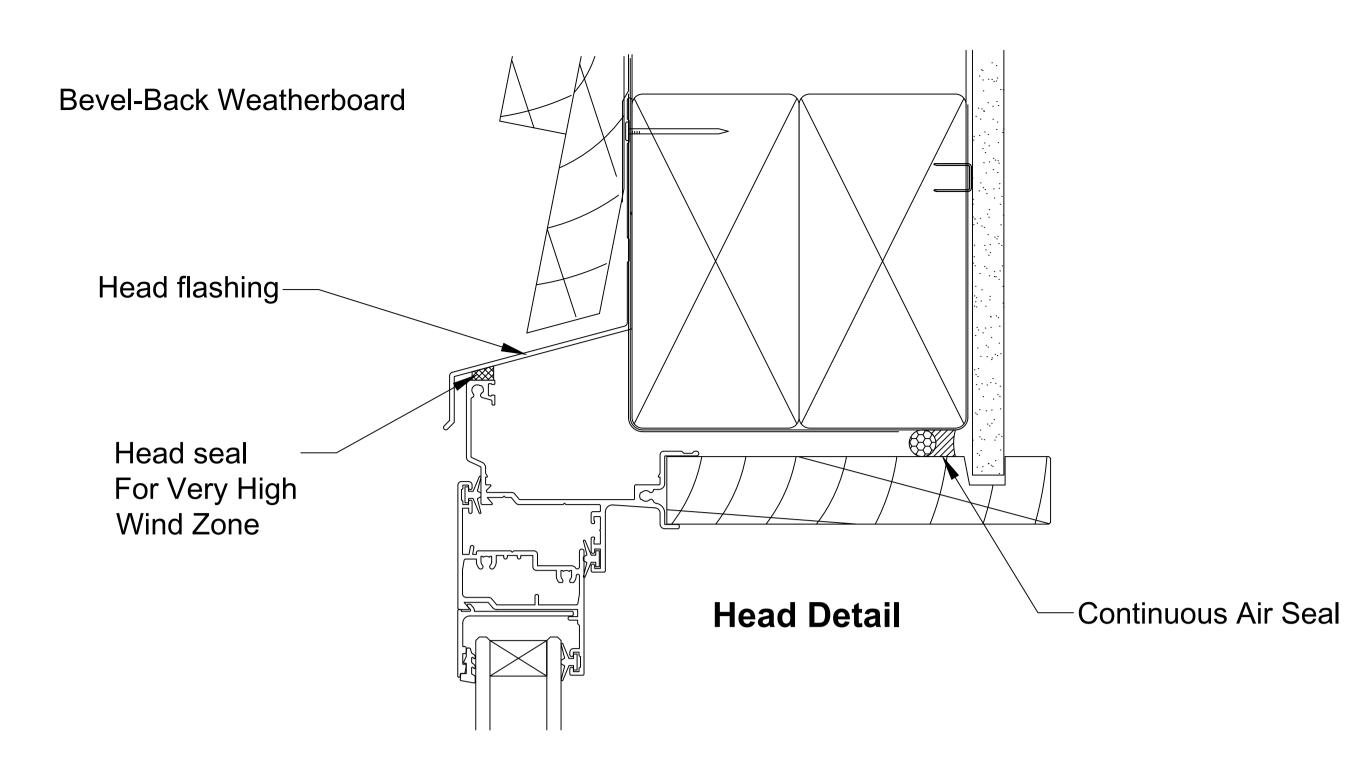

|                | OMEGA WINDOWS AND DOORS | BEVE             |
|----------------|-------------------------|------------------|
|                | AWNING WINDOW           | WEA <sup>-</sup> |
| Dec%202014.pdf | 300 SERIES RESIDENTIAL  |                  |