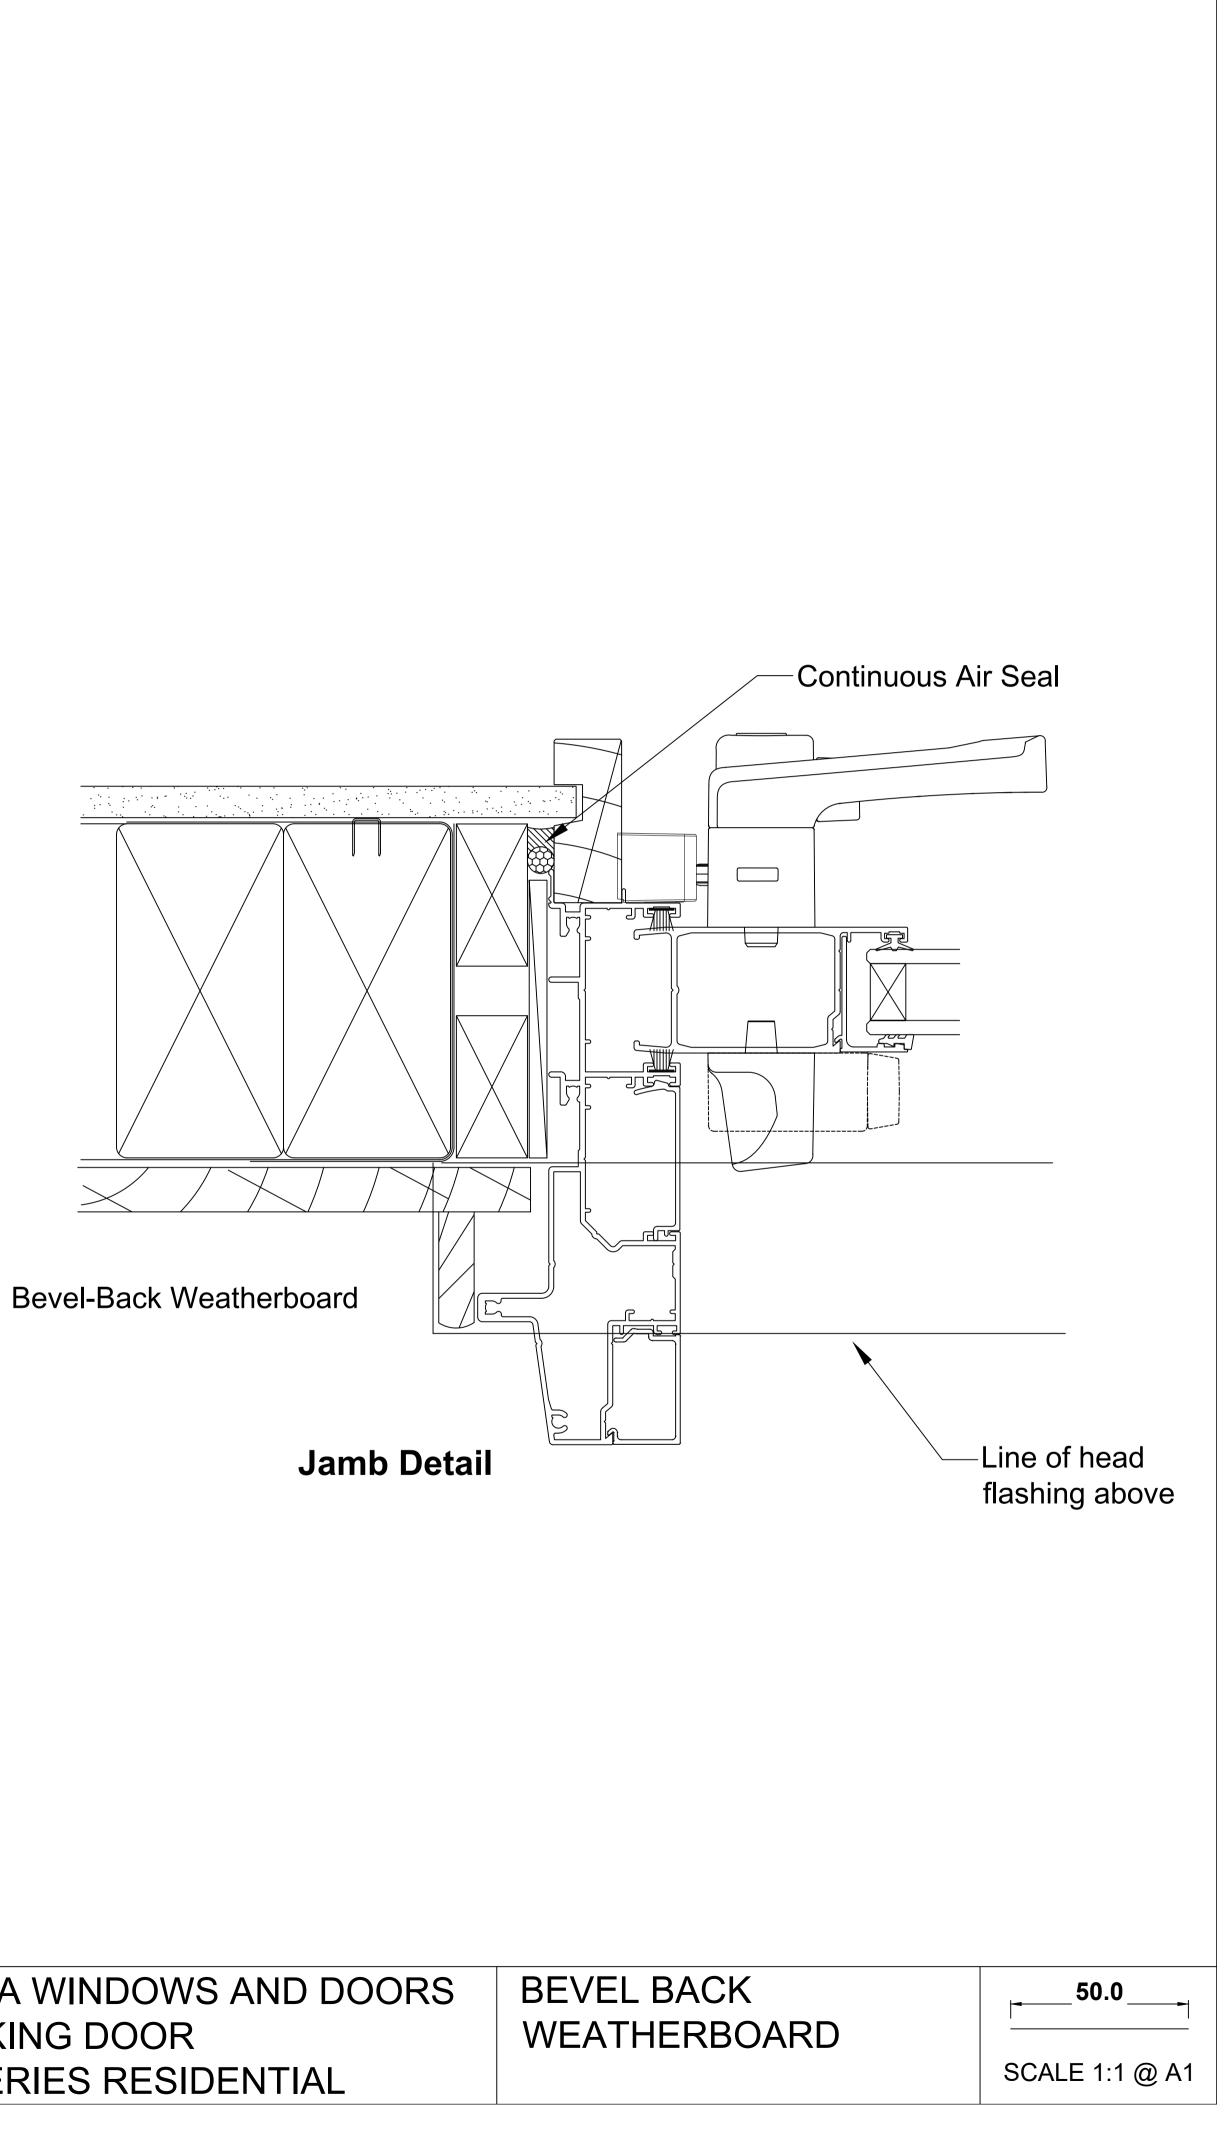

OMEGA WINDOWS AND DOORS STACKING DOOR 300 SERIES RESIDENTIAL

-Continuous Air Seal

| OMEGA WINDOWS AND DOORS |  |
|-------------------------|--|
| DOUBLE HUNG WINDOW      |  |
| 300 SERIES RESIDENTIAL  |  |