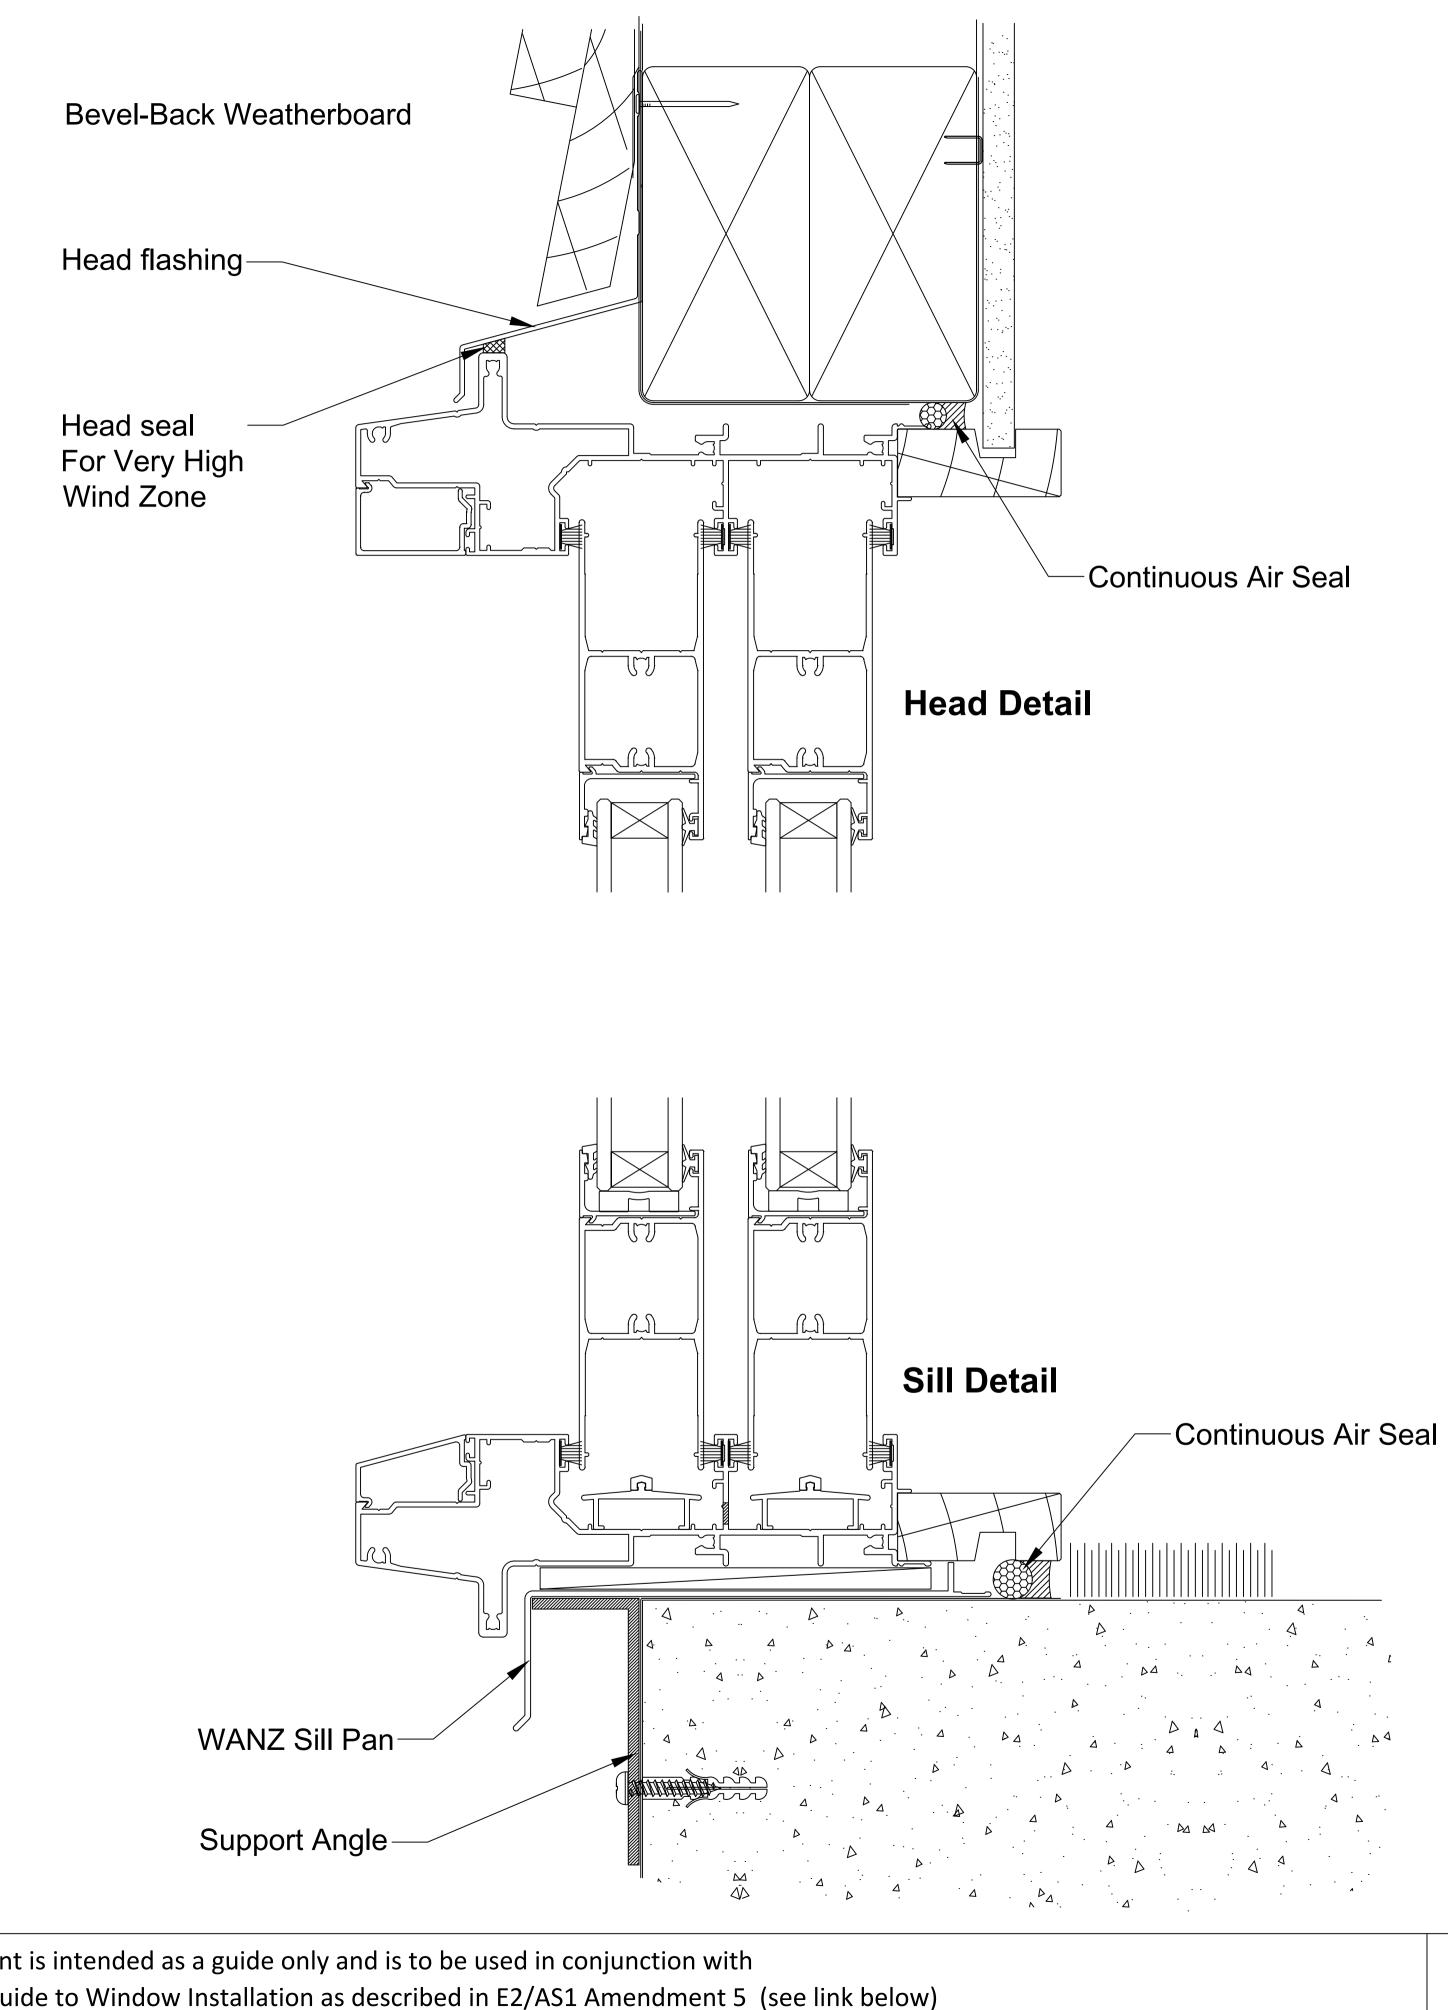

OMEGA WINDOWS AND DOORS STACKING DOOR 300 SERIES RESIDENTIAL

-Continuous Air Seal

| OMEGA WINDOWS AND DOORS |  |
|-------------------------|--|
| DOUBLE HUNG WINDOW      |  |
| 300 SERIES RESIDENTIAL  |  |