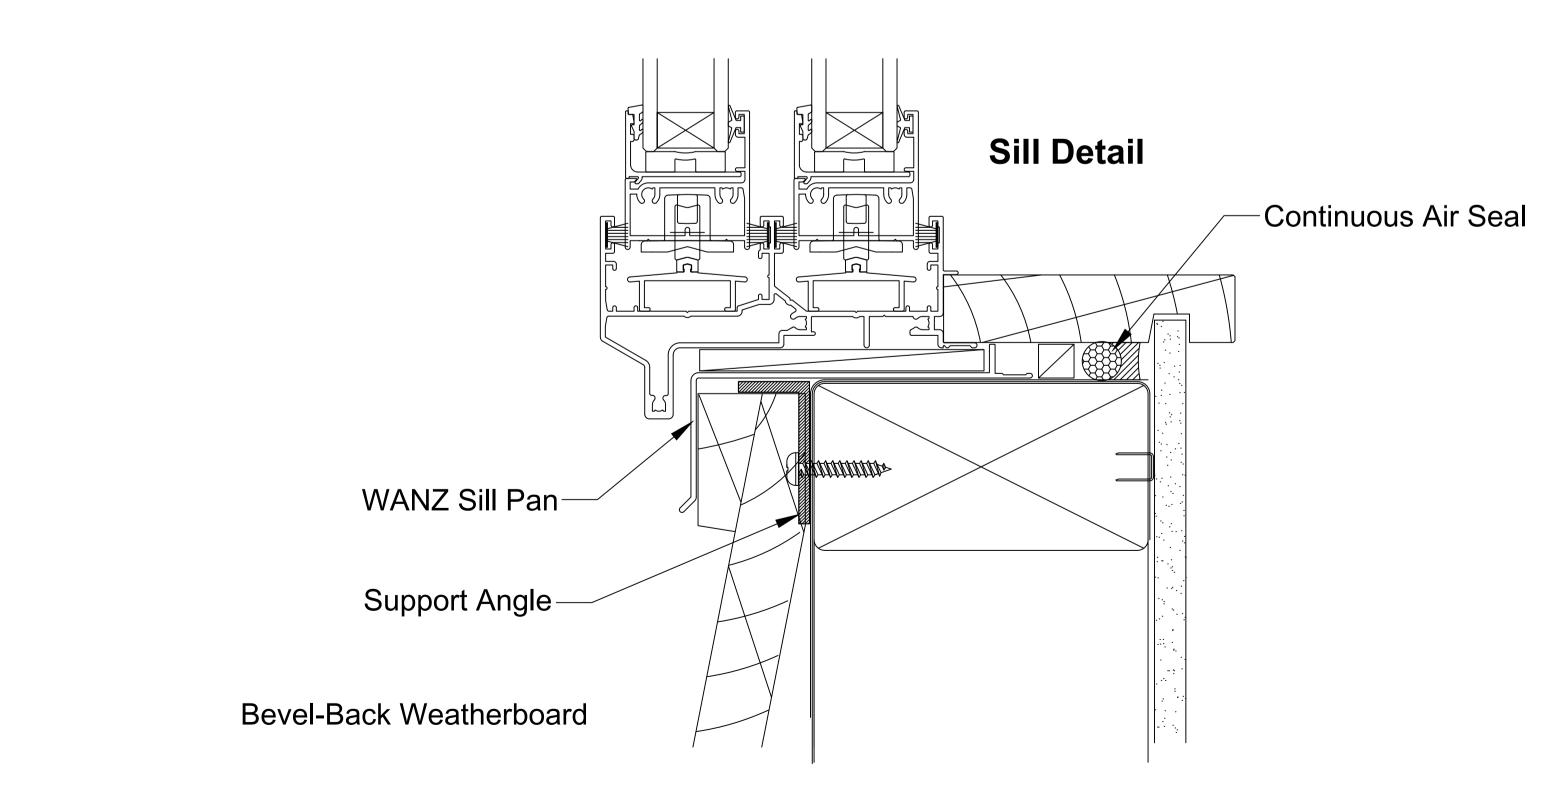

OMEGA WINDOWS AND DOORS STACKING DOOR 300 SERIES RESIDENTIAL

-Continuous Air Seal

| OMEGA WINDOWS AND DOORS |  |
|-------------------------|--|
| DOUBLE HUNG WINDOW      |  |
| 300 SERIES RESIDENTIAL  |  |