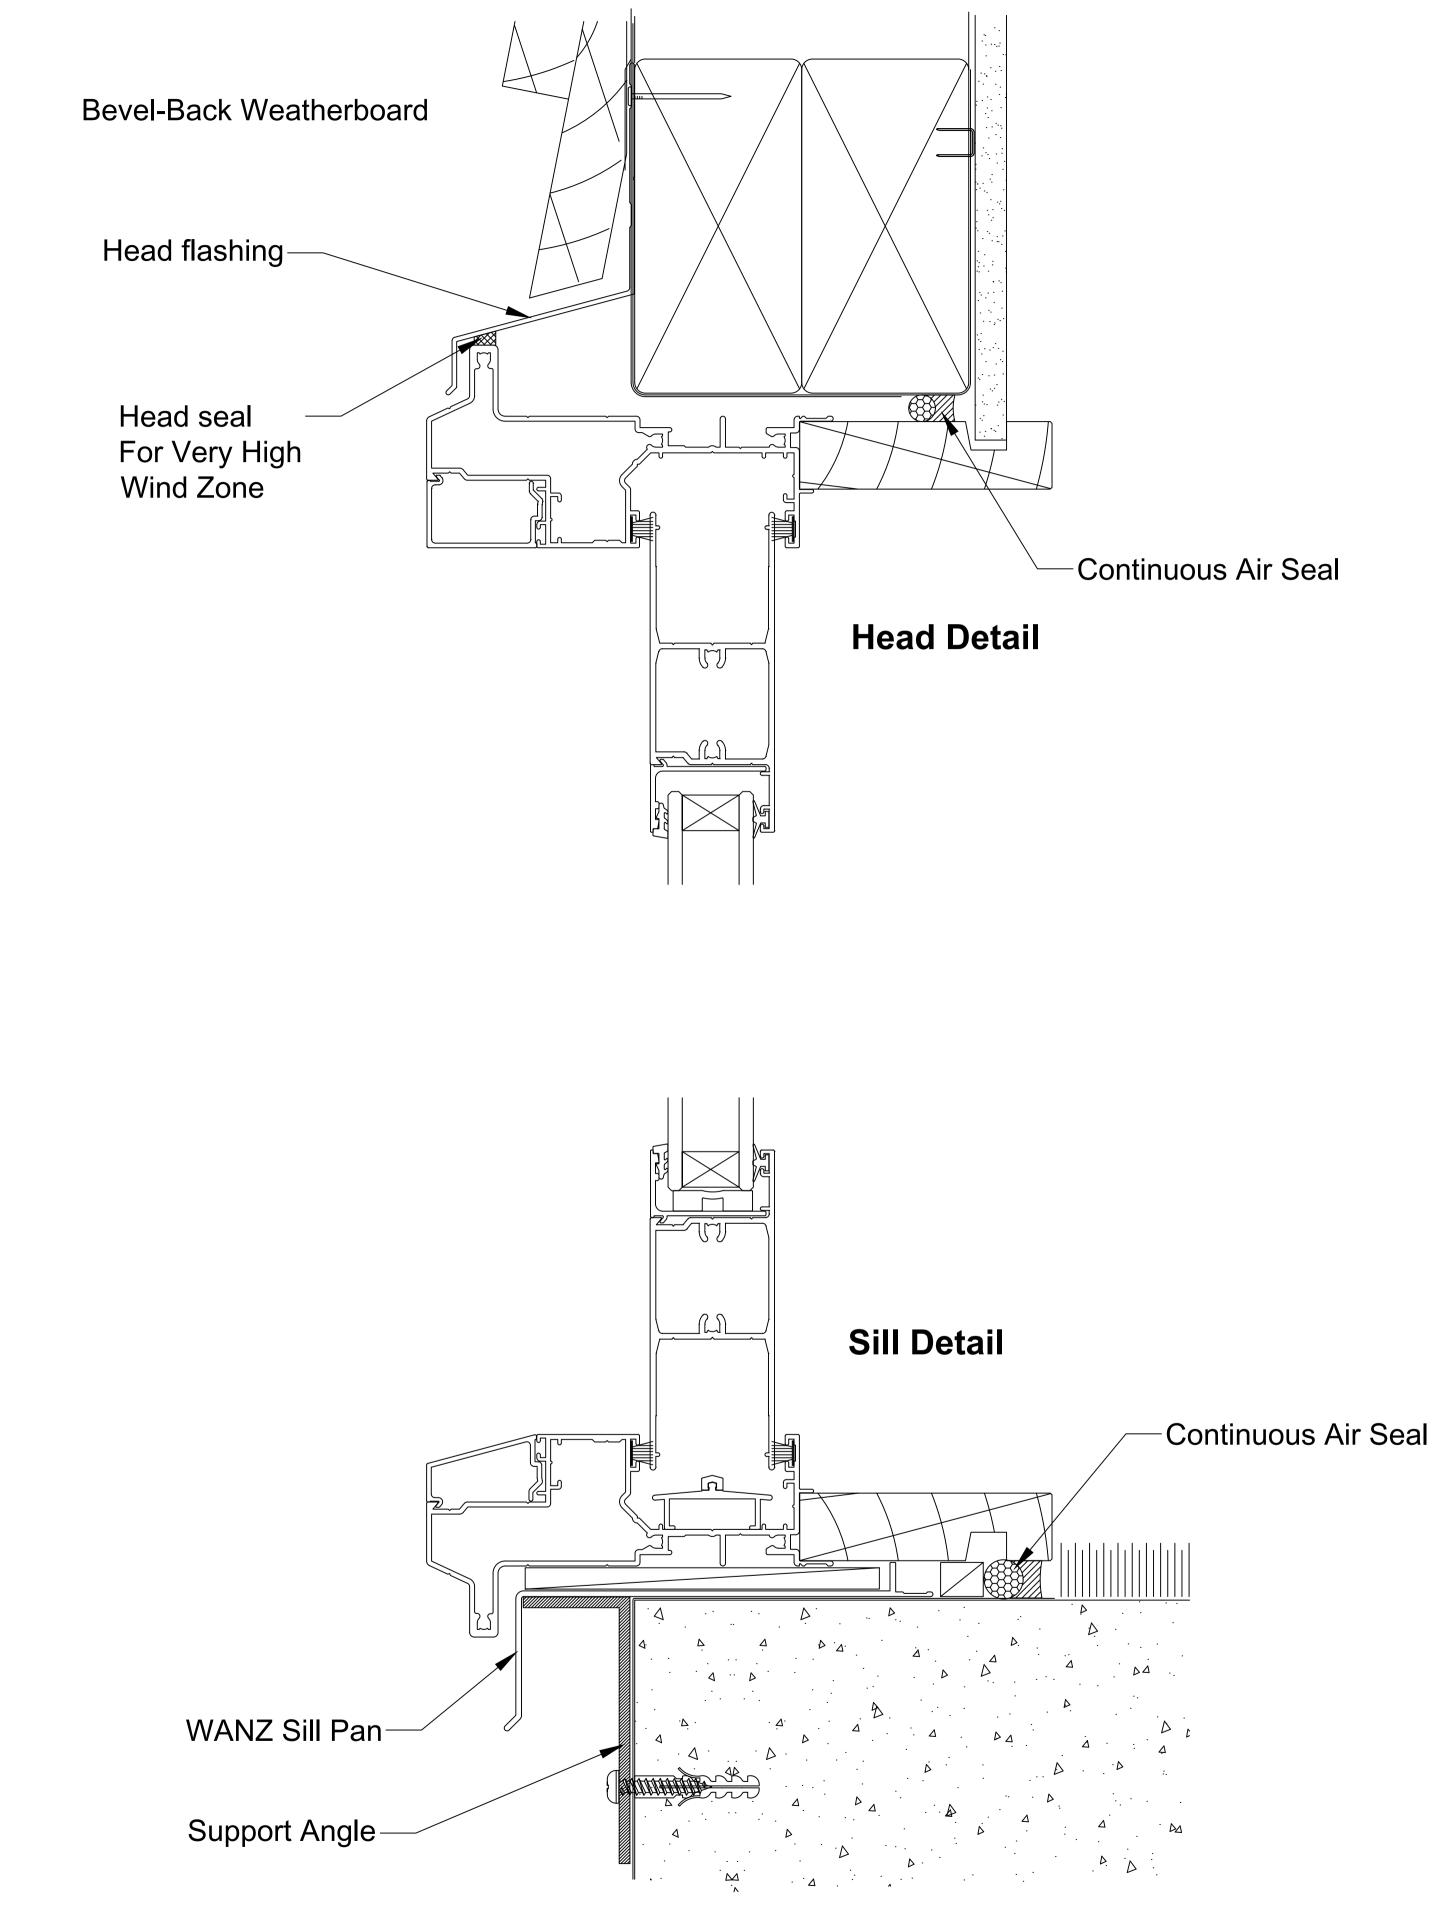

|                | OMEGA WINDOWS AND DOORS | BEVE             |
|----------------|-------------------------|------------------|
|                | AWNING WINDOW           | WEA <sup>-</sup> |
| Dec%202014.pdf | 300 SERIES RESIDENTIAL  |                  |