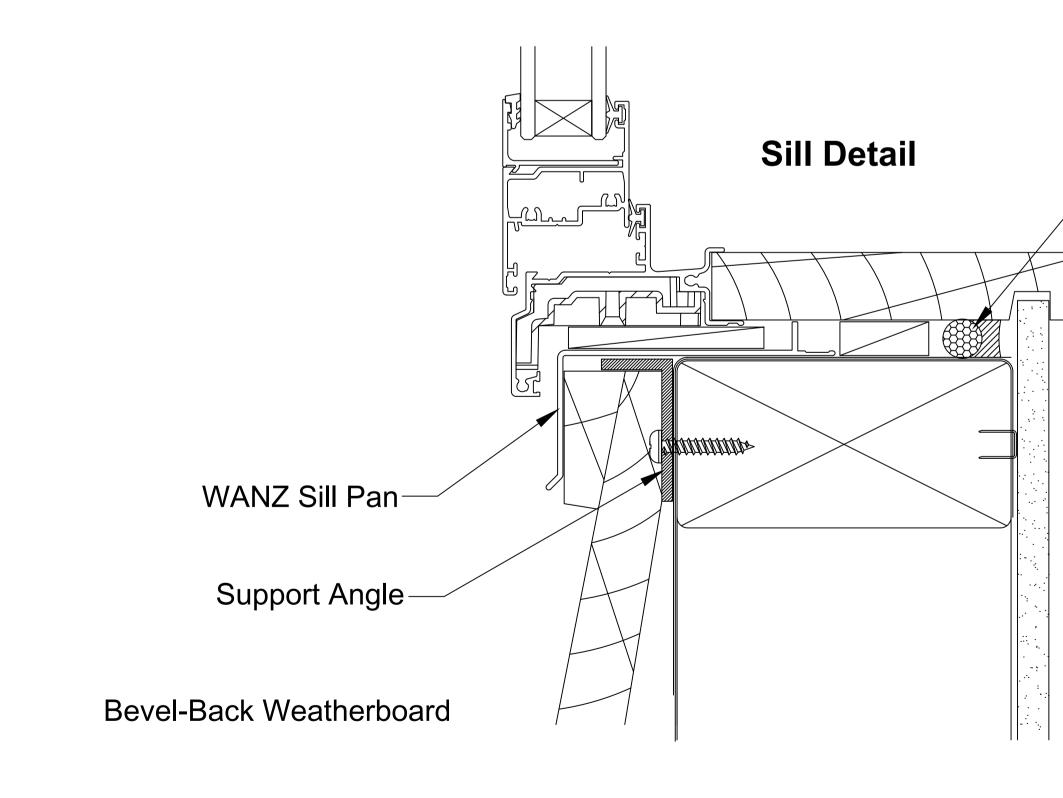

|                | OMEGA WINDOWS AND DOORS | BEVE             |
|----------------|-------------------------|------------------|
|                | AWNING WINDOW           | WEA <sup>-</sup> |
| Dec%202014.pdf | 300 SERIES RESIDENTIAL  |                  |