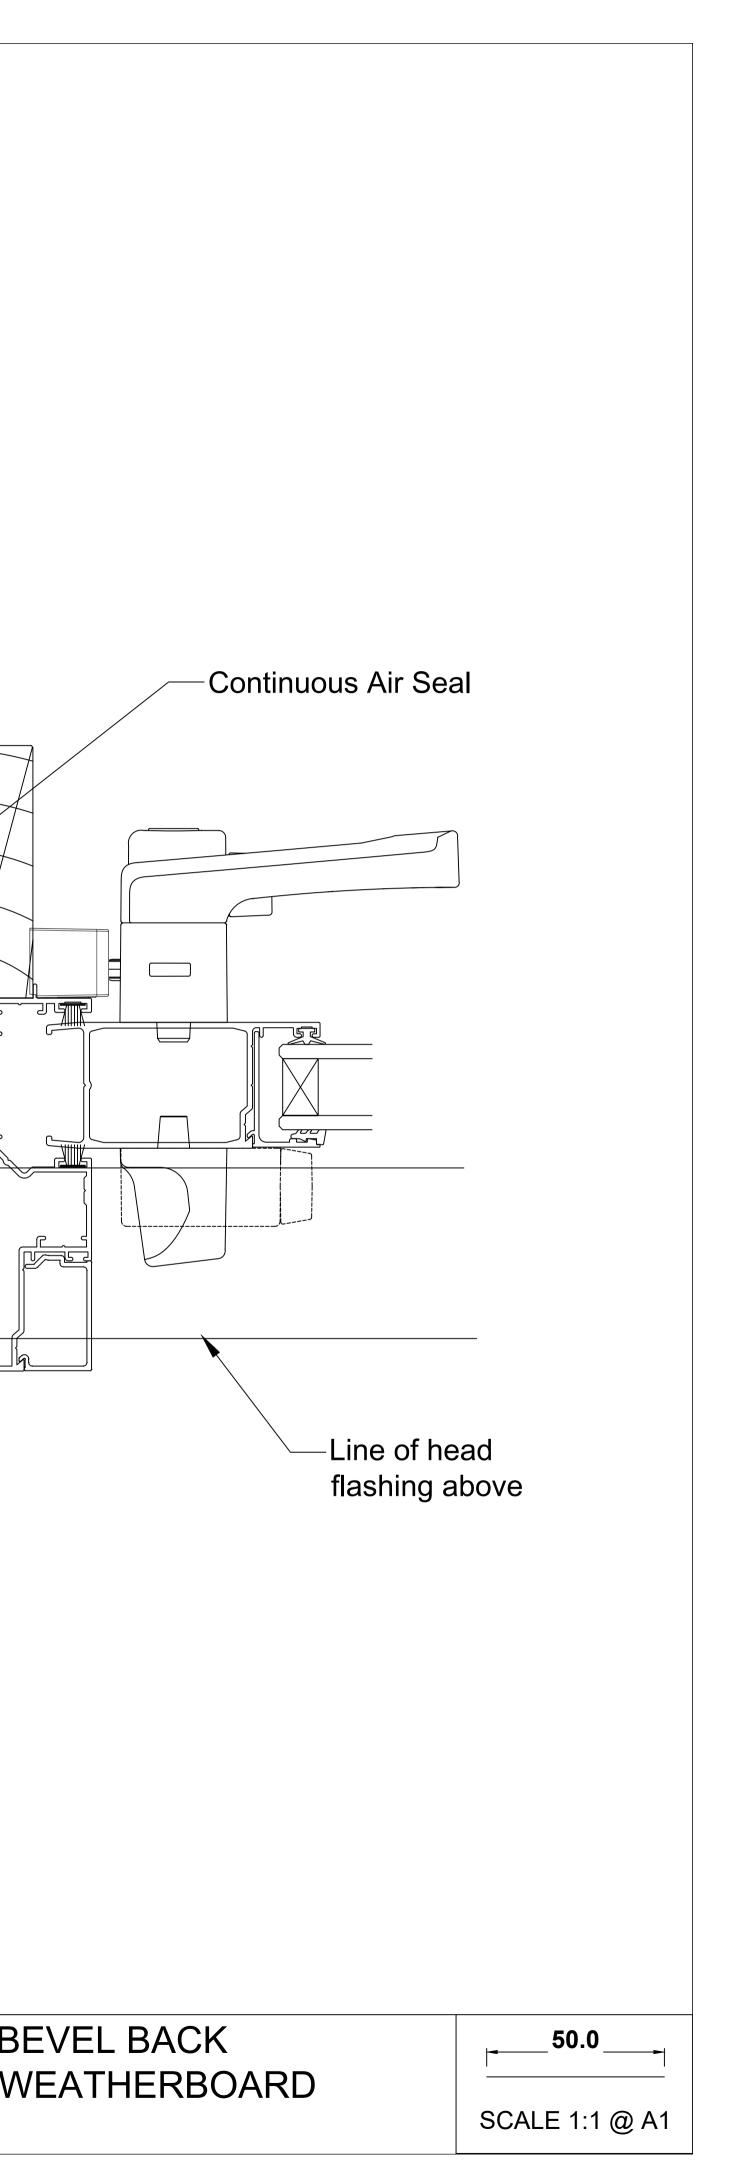

Continuous Air Seal

| OMEGA WINDOWS AND DOORS | BE |
|-------------------------|----|
| BIFOLD DOOR             | WE |
| 300 SERIES RESIDENTIAL  |    |

-Continuous Air Seal

Continuous Air Seal

| OMEGA WINDOWS AND DOORS |
|-------------------------|
| SLIDING DOOR            |
| 300 SERIES RESIDENTIAL  |