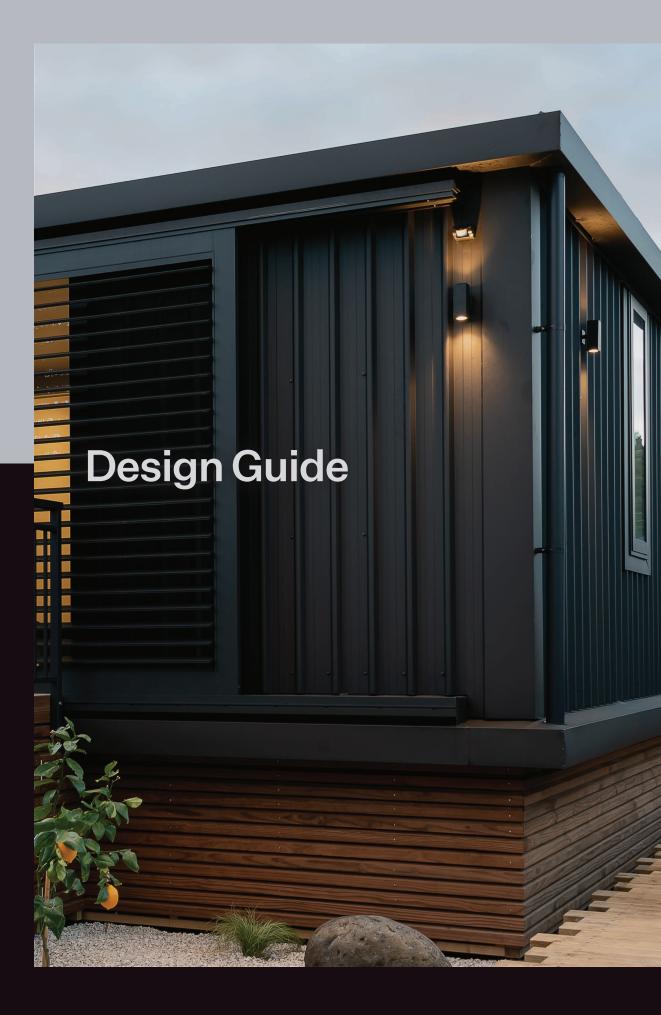

## **MATTE**

# Introducing COLORSTEEL® Matte

When it comes to great design, every element is considered. From shape and form, to colour and texture, it's the details that matter. COLORSTEEL® Matte - a refined choice, which proves the beauty is in the detail.

COLORSTEEL® Matte uses innovative micro-wrinkle paint technology to evenly diffuse light, creating a unique lustred surface and a soft textured look. COLORSTEEL® Matte appears much less reflective than standard and low gloss finishes and reveals the true tone and depth of colour not seen in other finishes.