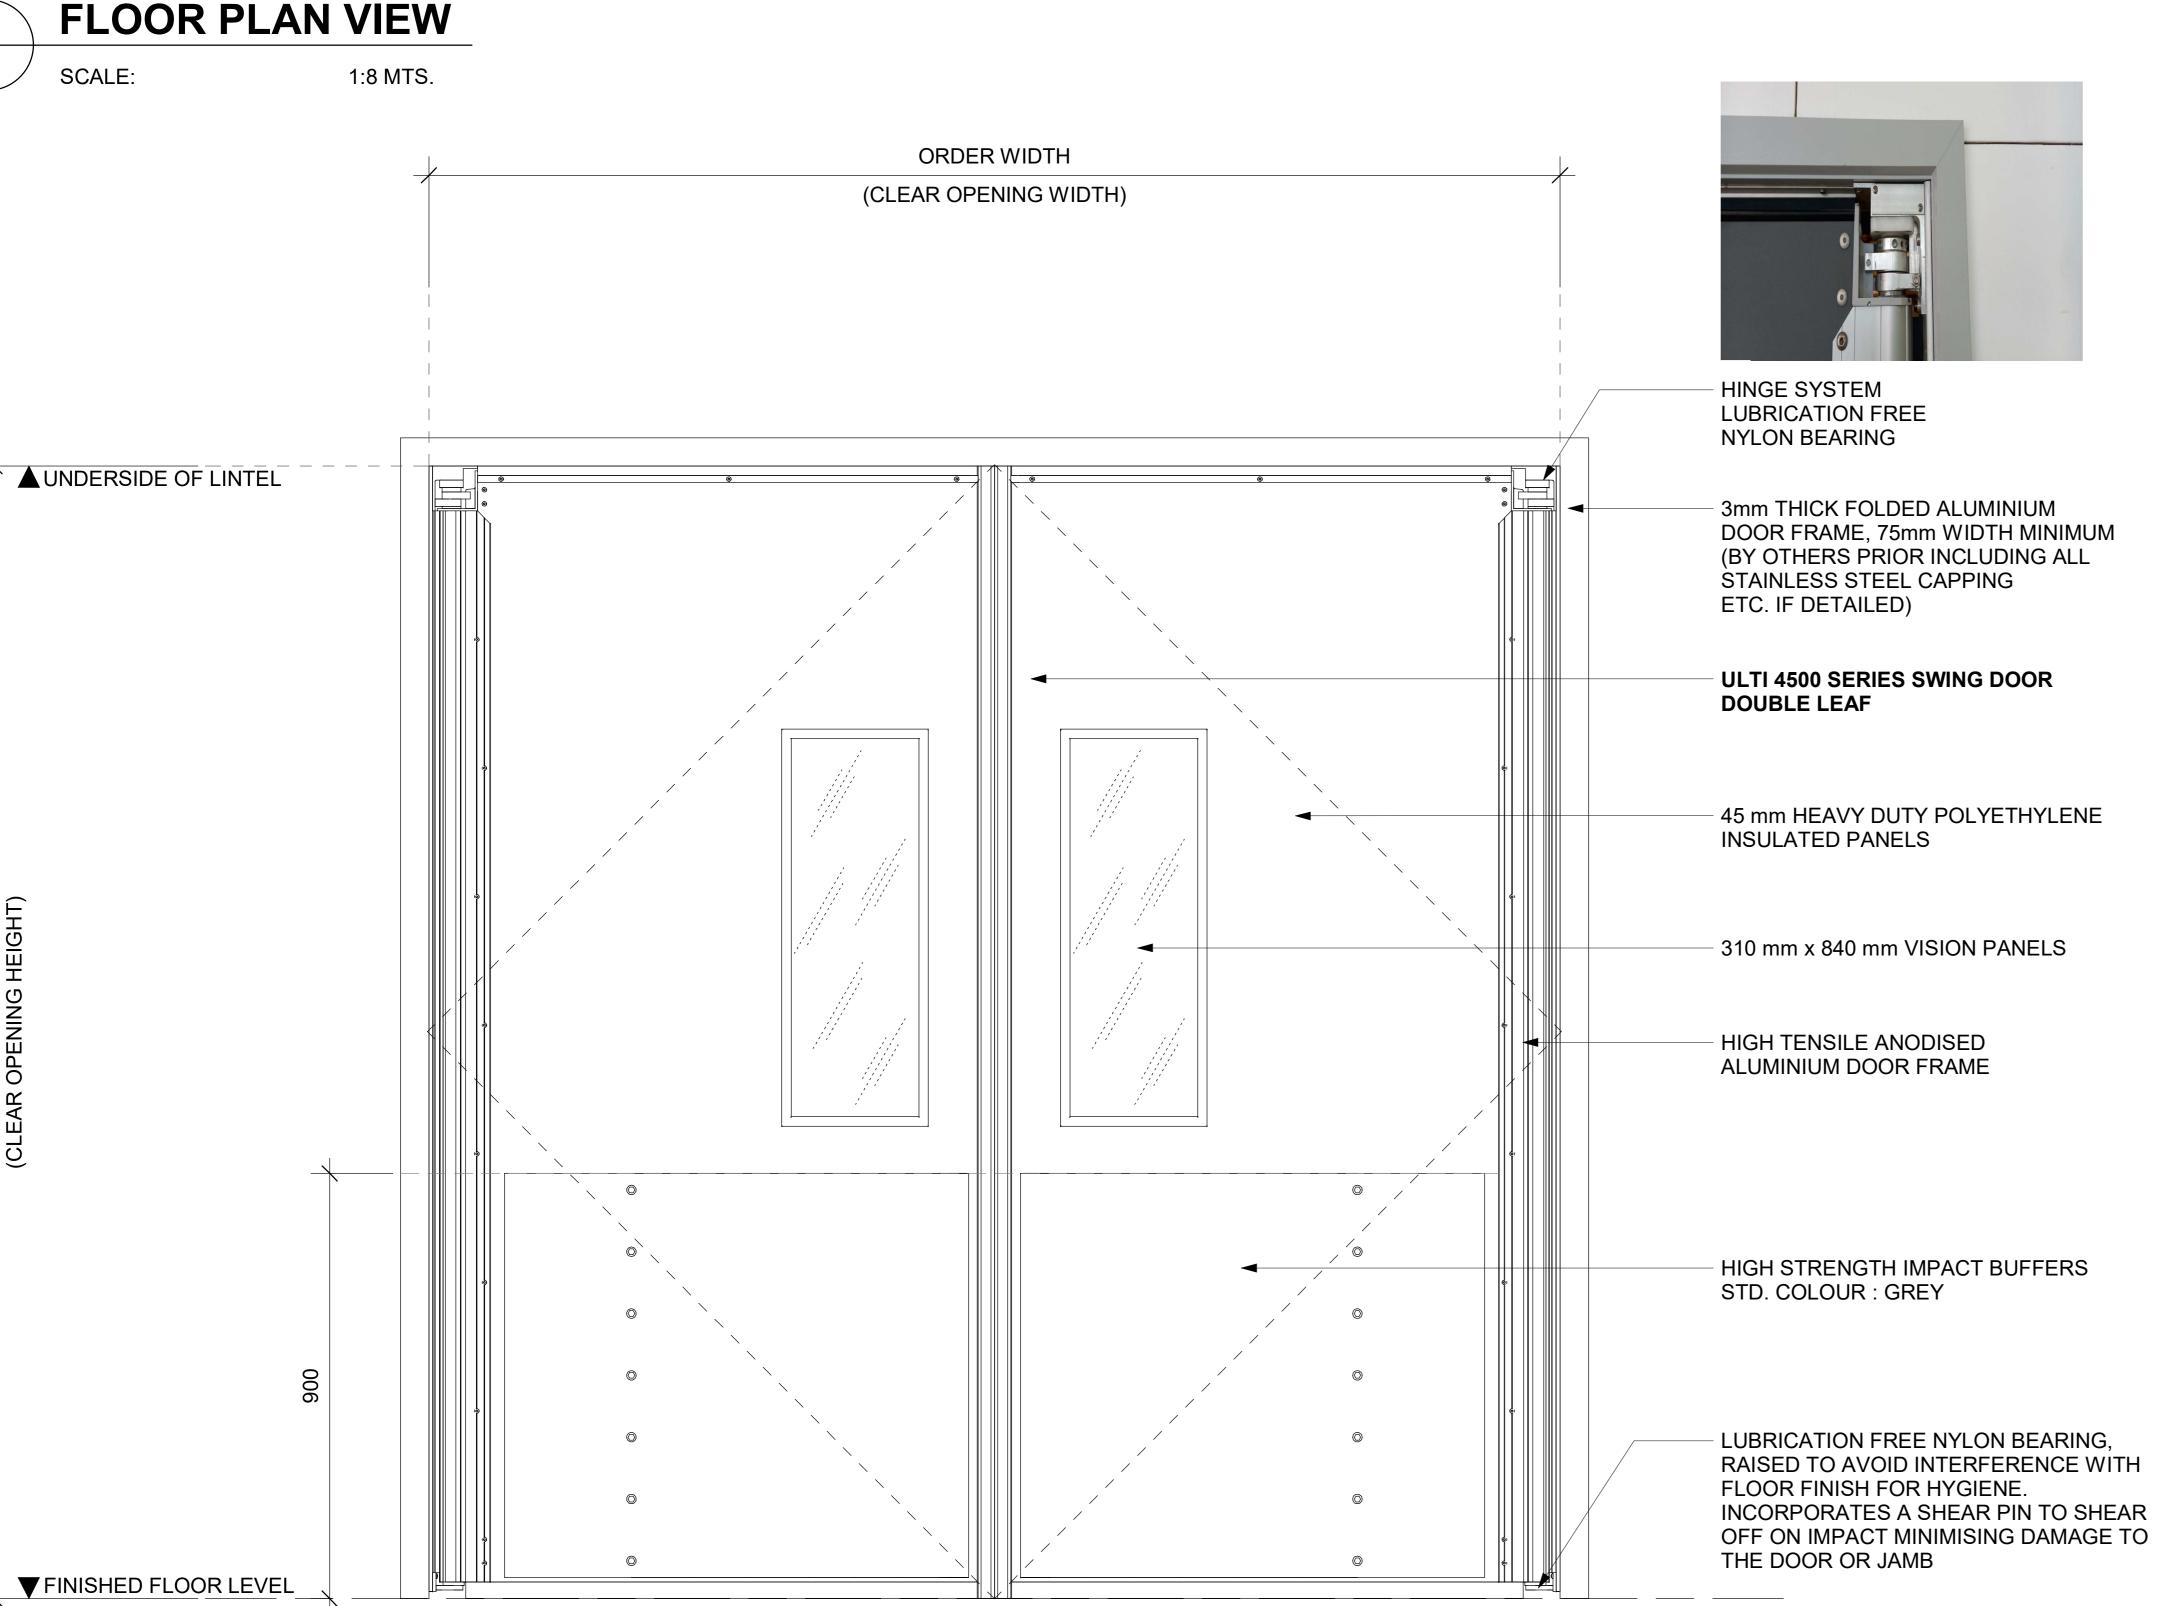

STANDARD FRAME COLOUR:

STANDARD FRAME

STANDARD PANEL

MATERIAL :

**45 mm HEAVY DUTY** POLYETHYLENE INSULATED

**ANODISED ALUMINIUM** 

**PANELS** 

STD. COLOUR - ULTRA GREY **RAL 7012** 

HIGH STRENGTH

PANEL COLOUR:

IMPACT BUFFERS: 900 mm HIGH - STANDARD

HIGH STRENGTH

**IMPACT BUFFERS** COLOUR:

STD. COLOUR - GREY

\* ALL JAMB TRIMS OR FLASHINGS E.G. STAINLESS STEEL CAPPING IS TO BE PROVIDED BY OTHERS PRIOR. COMPLETE DOOR OPENING MUST BE LEVEL, PLUMB AND SQUARE.

\*All dimensions are in millimeters unless otherwise specified

FRONT ELEVATION VIEW SCALE: 1:8 MTS.