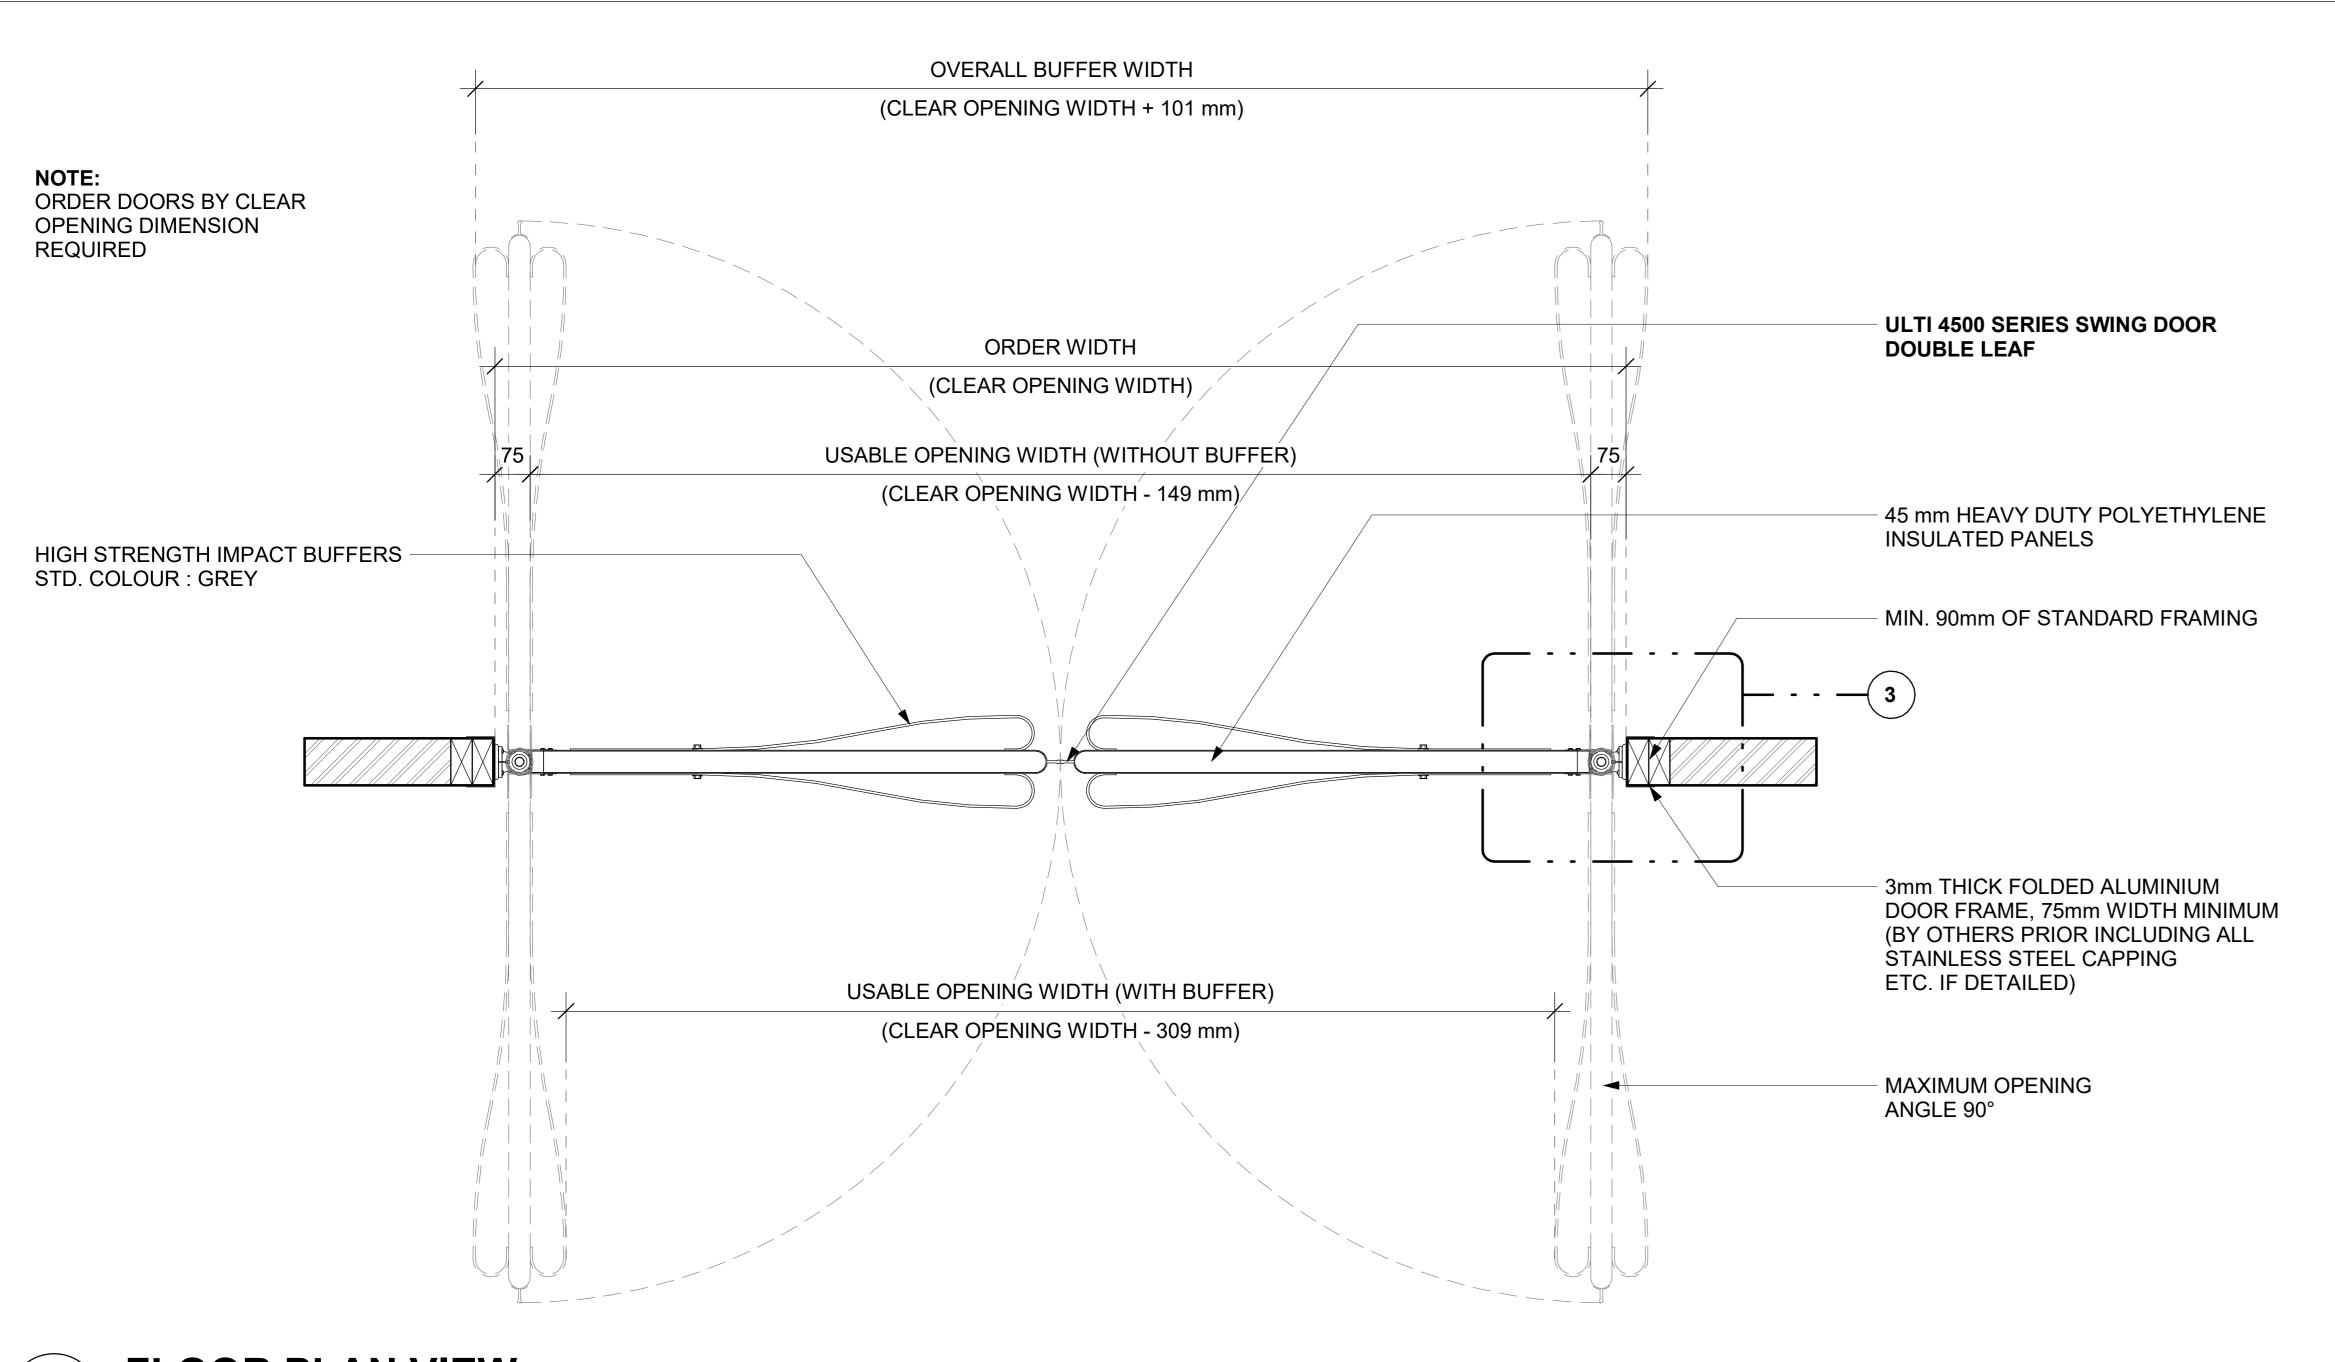

STANDARD FRAME COLOUR:

STANDARD FRAME

STANDARD PANEL

MATERIAL :

**45 mm HEAVY DUTY** POLYETHYLENE INSULATED

**ANODISED ALUMINIUM** 

**PANELS** 

STD. COLOUR - ULTRA GREY **RAL 7012** 

HIGH STRENGTH

PANEL COLOUR:

IMPACT BUFFERS: 900 mm HIGH - STANDARD

HIGH STRENGTH

**IMPACT BUFFERS** COLOUR:

STD. COLOUR - GREY

\* ALL JAMB TRIMS OR FLASHINGS E.G. STAINLESS STEEL CAPPING IS TO BE PROVIDED BY OTHERS PRIOR. COMPLETE DOOR OPENING MUST BE LEVEL, PLUMB AND SQUARE.