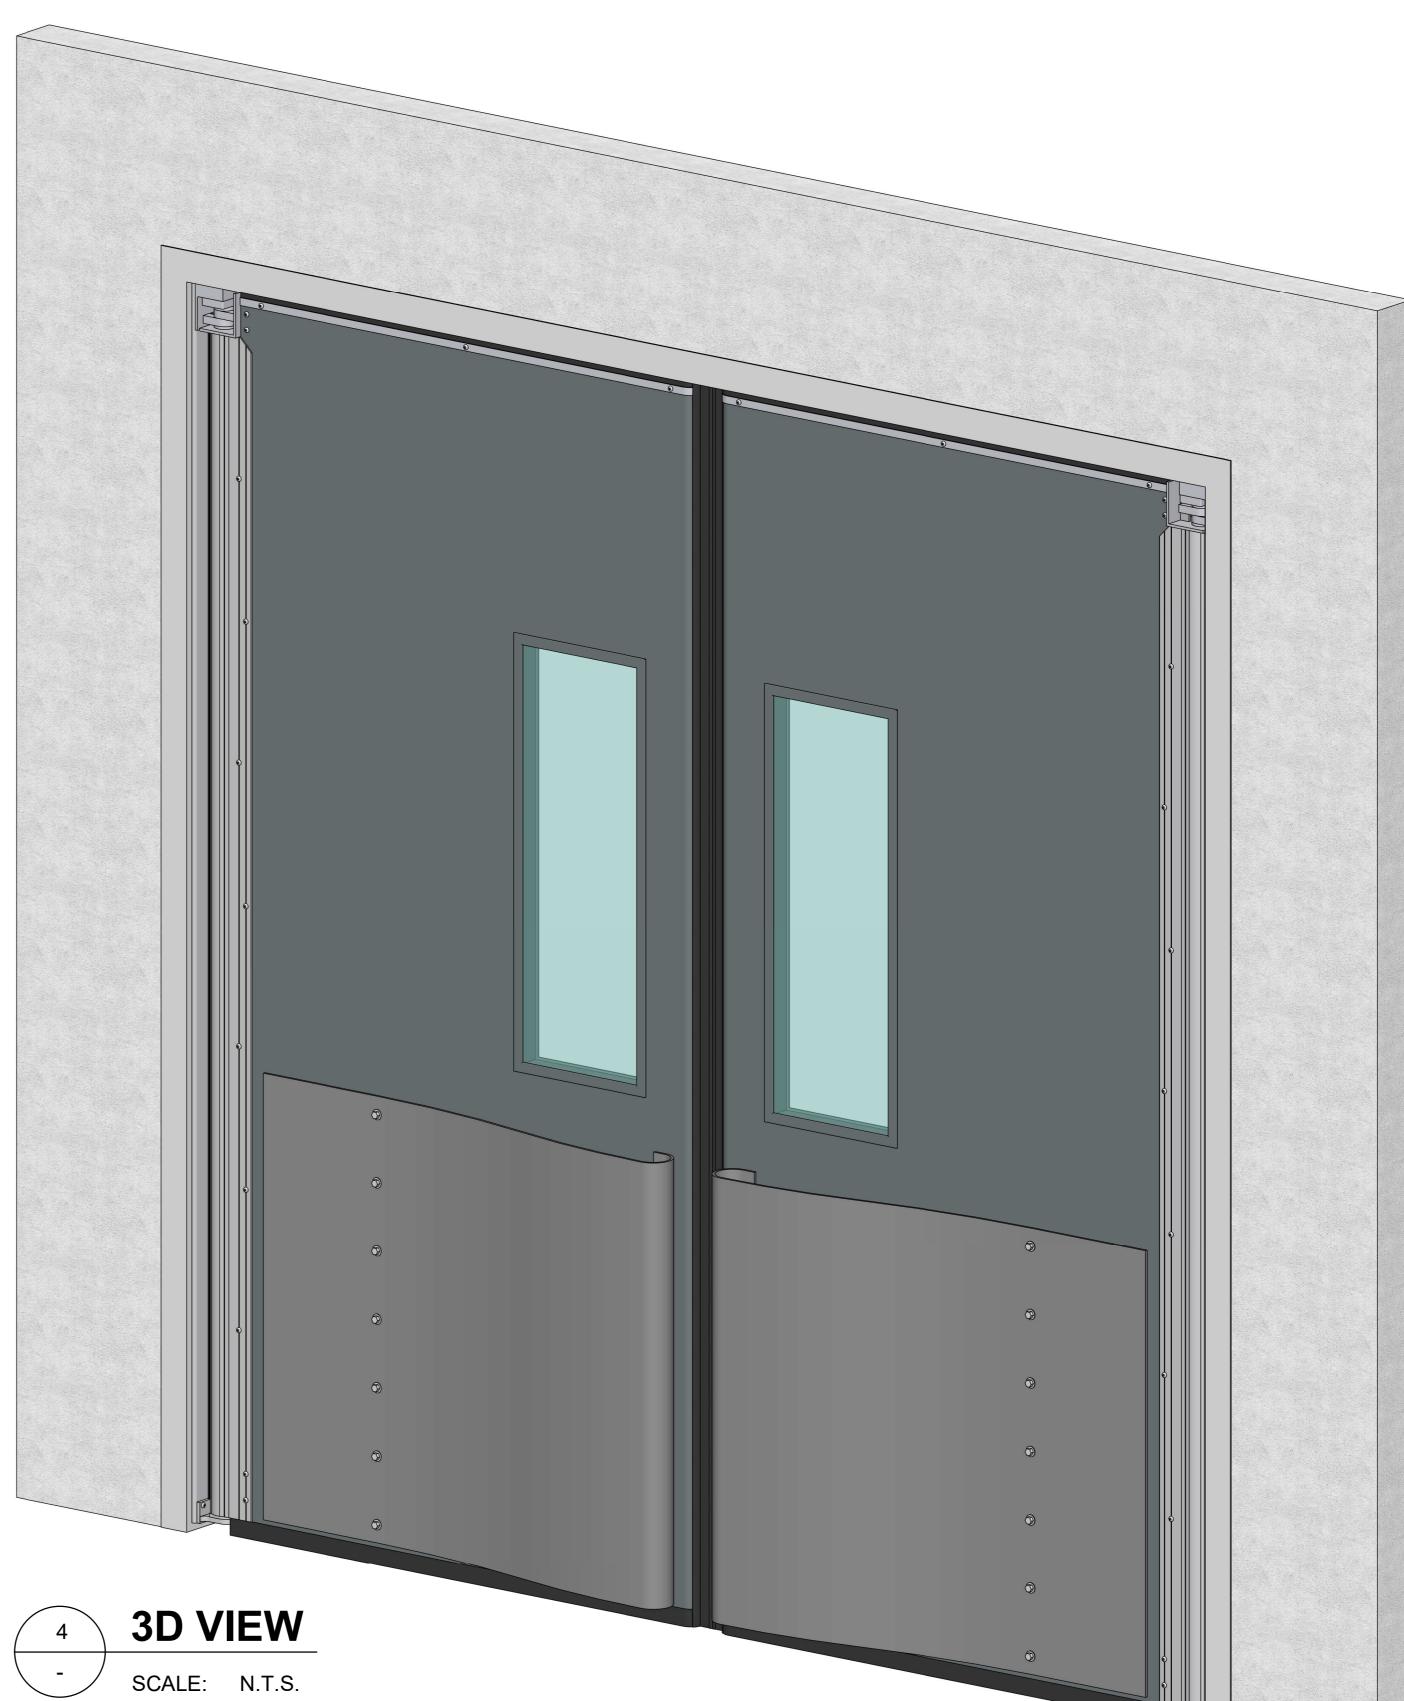

STANDARD FRAME COLOUR:

STANDARD FRAME

STANDARD PANEL

MATERIAL :

**45 mm HEAVY DUTY** POLYETHYLENE INSULATED

**ANODISED ALUMINIUM** 

**PANELS** 

STD. COLOUR - ULTRA GREY **RAL 7012** 

HIGH STRENGTH

PANEL COLOUR:

IMPACT BUFFERS: 900 mm HIGH - STANDARD

HIGH STRENGTH

**IMPACT BUFFERS** COLOUR:

STD. COLOUR - GREY

\* ALL JAMB TRIMS OR FLASHINGS E.G. STAINLESS STEEL CAPPING IS TO BE PROVIDED BY OTHERS PRIOR. COMPLETE DOOR OPENING MUST BE LEVEL, PLUMB AND SQUARE.