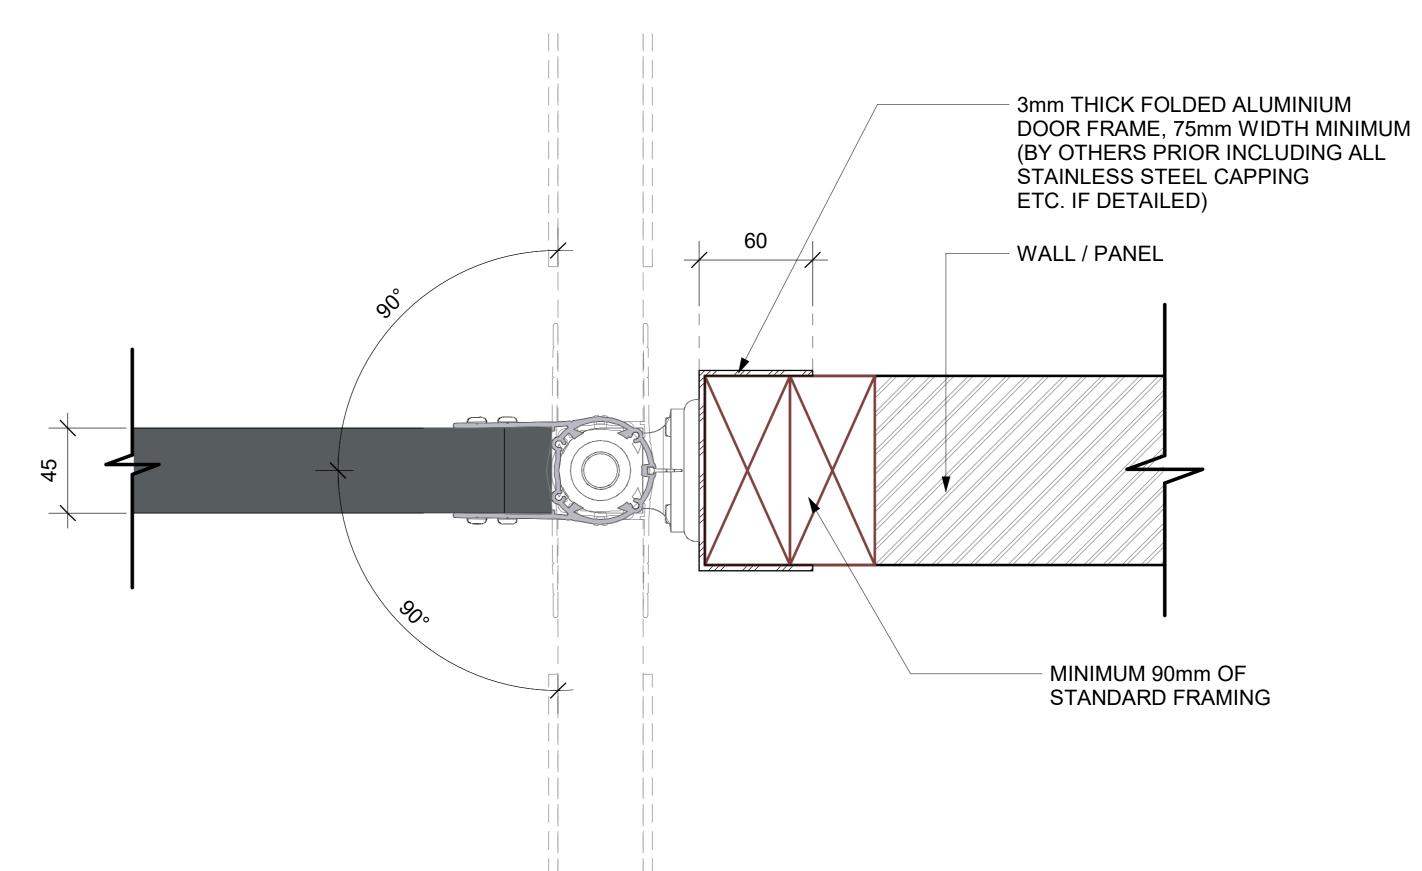

# ULTI TYPICAL HINGED DOOR FRAME PREPARATION

SCALE: 1:2 MTS.

© Ulti Group Ltd, 2021

NOTE:

CONTACT ULTI GROUP FOR ANY CUSTOMISATIONS AND TO DISCUSS PROJECT SPECIFIC INFORMATION

> www.ultigroup.co.nz hello@ultigroup.co.nz Phone: 0800 807 753 105 Glover Road, Hawera, 4610

HIGH STRENGTH

PANEL COLOUR:

IMPACT BUFFERS: 900 mm HIGH - STANDARD

HIGH STRENGTH

**IMPACT BUFFERS** COLOUR:

STD. COLOUR - GREY

\* ALL JAMB TRIMS OR FLASHINGS E.G. STAINLESS STEEL CAPPING IS TO BE PROVIDED BY OTHERS PRIOR. COMPLETE DOOR OPENING MUST BE LEVEL, PLUMB AND SQUARE.