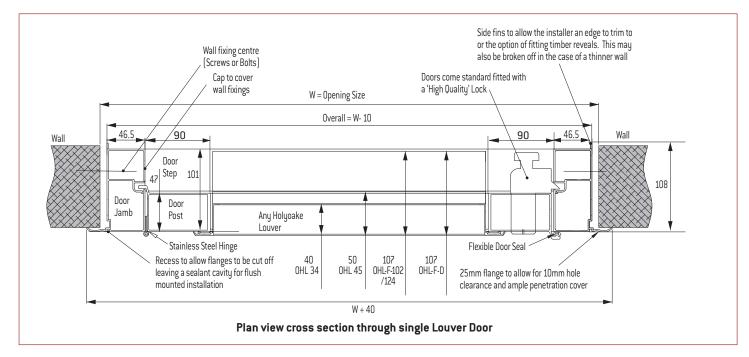

The Louver Door System is robustly constructed in extruded aluminium box section to provide the strength required to hang a large louver door. All of the on site fixings are designed to be concealed once the door has been installed. The doors are hung with high quality stainless steel hinges that have been selected to take the load of a large door.

The outer frame of the door system can be supplied in either flanged or channel form. If the frame is supplied in channel form a sealant cavity is left to allow for a flush mounted installation. The inside edge of the door frame has an edge to trim to. This edge also gives the option of fitting timber reveals or, if the door is installed in a thinner wall, this edge has been designed to be easily removed.

The louver doors are constructed with a rigid square frame to fix the hinges and the lock set to.\* The doors come standard with a High Quality lock set. The front of the door has a rubber seal on the closing face to eliminate door rattle. This also gives the door a positive closure feeling. The hinged posts of the doors have a security lip on the inside edge. This lip is there to prevent the doors being lifted out even if the hinge pins are removed.