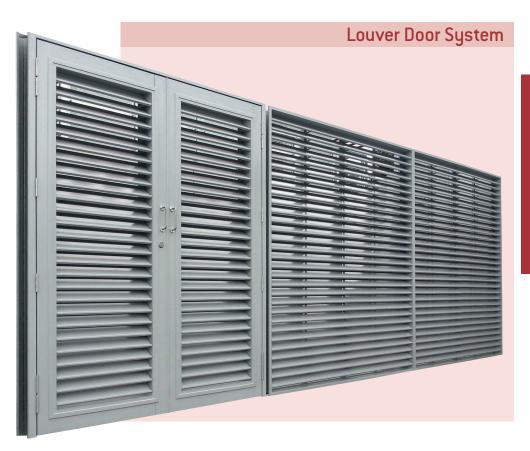

## Model: OHL-Louver Door

The Holyoake Industries Louver Door System has been designed to incorporate all of the features that you could think of in an architectural door and still be compatible with our entire range of outside louvers.

The Louver Door System is robustly constructed in extruded aluminium box section to provide the strength required to hang a large louver door. All of the on site fixings are designed to be concealed once the door has been installed. The doors are hung with high quality stainless steel hinges that have been selected to take the load of a large door.

The louver doors are constructed with a rigid square frame to fix the hinges and the lock set to.\* The doors come standard with a High Quality lock set. The front of the door has a rubber seal on the closing face to eliminate door rattle. This also gives the door a positive closure feeling. The hinged posts of the doors have a security lip on the inside edge. This lip is there to prevent the doors being lifted out even if the hinge pins are removed.