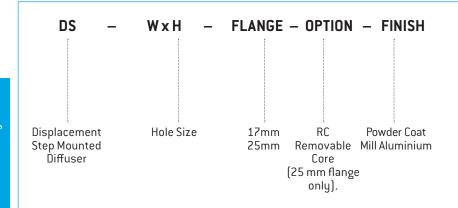

Series DFR Displacement Diffusers shall be circular. All shall be as manufactured by Holyoake.

Displacement Step Mounted Diffusers shall be Holyoake Series DS. They shall be designed to mount into a supply plenum at floor level and to provide an even distribution of air flow at low velocity, thereby creating a draft-less environment. Pressure drop through the displacement diffusers will be such to provide balance within the supply plenum, while being low enough to generate very low noise levels.

Series DS Displacement Step Mounted Diffusers are designed to be face fixed, or supplied with the Holyoake Removable Core System (25 mm flange only).

All shall be as manufactured by Holyoake.

Circular Jet Diffusers shall be Holyoake Model JD constructed from spun aluminium cones. JD Jet Diffusers shall be capable of operating in either diffused, or jet air pattern configurations. The air patterns shall be achieved by rotating the cone assembly through 180 degrees. JD Jet Diffusers shall be complete with a mounting system suitable for wall, or ceiling applications.