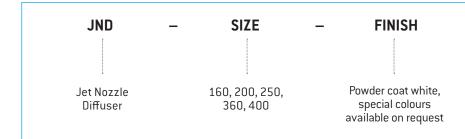

## **Product Ordering Key and Suggested Specifications**

Holyoake Jet nozzle diffusers shall be of spun aluminium construction with a steel concealed mounting system. They shall be designed to supply large air quantities over large throws.

Series JND shall be finished in powder coat and all shall be as manufactured by Holyoake.

Circular floor diffusers shall be Holyoake FSD Series manufactured in glass filled polycarbonate, in self-coloured grey, or black, as standard. Nominal FSD diffuser size shall be 220mm in diameter. The FSD diffuser shall contain a flow regulation damper and the fascia is complete with 'Min/Max' indication.