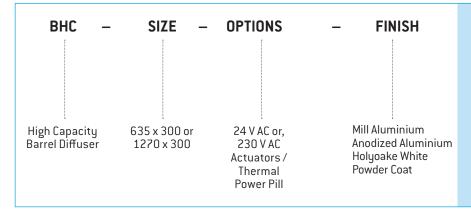

## **Product Ordering Key and Suggested Specifications**

High Capacity Barrel Diffusers shall be Holyoake Series BHC. They shall be designed to be mounted into a supply plenum that may contain a number of BHC units, which will provide high capacity and long throw diffusion. Adjustment is available to change the vertical and horizontal throw and spread.

Series BHC shall be finished in Mill Aluminium and fitted with accessories where indicated.

All shall be as manufactured by Holyoake.

Displacement Floor Mounted Round Diffusers shall be Holyoake Series DFR. They shall be designed to mount into a supply plenum at floor level and to provide an even distribution of air flow at low velocity, thereby creating a draft-less environment. Pressure drop through the displacement diffusers will be such to provide balance within the supply plenum, while being low enough to generate very low noise levels.