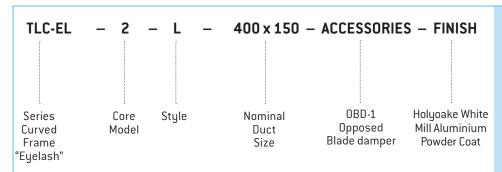

## **Curved Frame Eyelash Type**

TLC-EL diffusers shall be of the "Curved Frame Eyelash" type, with curved blades. They shall be of extruded aluminium construction, with each blade adjustable from the face. Optional opposed blade damper can be adjusted through the face of the diffuser.

All shall be as manufactured by Holyoake.