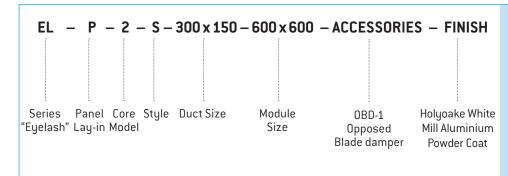

### Panel Lay-in Eyelash Type

EL-P Panel Lay-in diffusers shall be of the "Eyelash", or curved blade type. They shall be of extruded aluminium construction, with each blade individually adjustable from the face. Optional opposed blade damper can be adjusted through the face of the diffuser.

All shall be as manufactured by Holyoake.