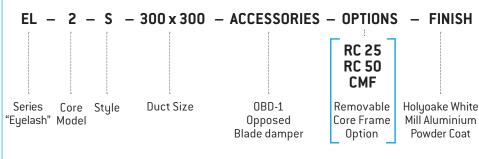

## Surface Mounted Eyelash Type

EL surface mounted diffusers shall be of the "Eyelash", or curved blade type. They shall be of extruded aluminium construction, with each blade individually adjustable from the face. Optional opposed blade damper can be adjusted through the face of the diffuser.

All shall be as manufactured by Holyoake