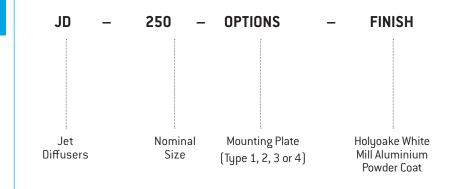

Series DS Displacement Step Mounted Diffusers are designed to be face fixed, or supplied with the Holyoake Removable Core System (25 mm flange only).

All shall be as manufactured by Holyoake.

Circular Jet Diffusers shall be Holyoake Model JD constructed from spun aluminium cones. JD Jet Diffusers shall be capable of operating in either diffused, or jet air pattern configurations. The air patterns shall be achieved by rotating the cone assembly through 180 degrees. JD Jet Diffusers shall be complete with a mounting system suitable for wall, or ceiling applications.

Series JD shall be finished in powder coat and fitted with accessories where indicated.

All shall be as manufactured by Holyoake.