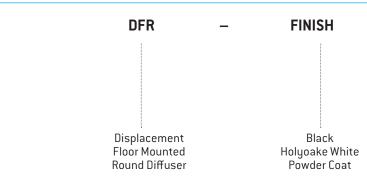

Series BHC shall be finished in Mill Aluminium and fitted with accessories where indicated.

All shall be as manufactured by Holyoake.

Displacement Floor Mounted Round Diffusers shall be Holyoake Series DFR. They shall be designed to mount into a supply plenum at floor level and to provide an even distribution of air flow at low velocity, thereby creating a draft-less environment. Pressure drop through the displacement diffusers will be such to provide balance within the supply plenum, while being low enough to generate very low noise levels.

Series DFR Displacement Diffusers shall be circular. All shall be as manufactured by Holyoake.

Displacement Step Mounted Diffusers shall be Holyoake Series DS. They shall be designed to mount into a supply plenum at floor level and to provide an even distribution of air flow at low velocity, thereby creating a draft-less environment. Pressure drop through the displacement diffusers will be such to provide balance within the supply plenum, while being low enough to generate very low noise levels.