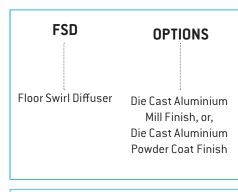

Series JND shall be finished in powder coat and all shall be as manufactured by Holyoake.

Circular floor diffusers shall be Holyoake FSD Series manufactured in glass filled polycarbonate, in self-coloured grey, or black, as standard. Nominal FSD diffuser size shall be 220mm in diameter. The FSD diffuser shall contain a flow regulation damper and the fascia is complete with 'Min/Max' indication.

Series FSD mounting clamp and trim ring shall also be manufactured in glass filled polycarbonate. FSD diffusers shall contain a dust/dirt collection basket.

All Series FSD materials used are fire retardant and the diffusers shall resist permanent deformation when subject to point loads up to 500 Kg.