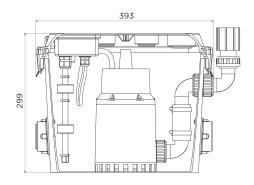

### **TECHNICAL CHARACTERISTICS**

| Discharge Pipework       | 32 mm              |
|--------------------------|--------------------|
| Motor Power              | 850 Watts          |
| Voltages                 | 220-240 V/50 Hz    |
| Working Waste Water Temp | 40-75°C            |
| Product Weight           | 6 kg               |
| Overall Measurements     | 393 x 320 x 250 mm |
| Inlet Pipework           | 50 mm              |
| IP Rating                | IP44               |
| Water Level Detection    | Compact Float      |
| Maximum Flow Rate        | 14m/h              |