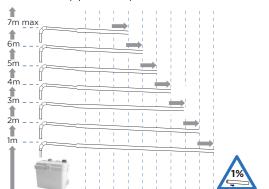

## **VERTICAL/HORIZONTAL PERFORMANCE**

Increase size of horizontal run by one pipe size after 5m. All horizontal pipework requires a minimum of 1:100 fall.