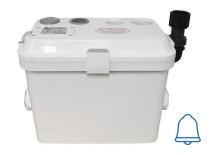

# **Sanifast®**

The Sanifast® is a compact easy to service commercial grey water pump designed for light-medium usage. The unit is designed to receive and pump away waste water from a sink and diswasher in busy commercial office kitchenettes with the option of "plug & play" Sanialarm Interlock conectivity.

#### WHY CHOOSE THIS PRODUCT?

Ease of service design with no pipework connections on lid to hinder removal

Built in high level alarm

Plug and Play connectivity to optional external Sanialarm Interlock for water and power isolation

Large tank capacity

Factory pre-mounted non return valve (supplied)

High pumping performance

Integrated carbon filter and anti flood valve