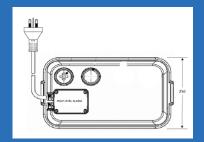

### **TECHNICAL CHARACTERISTICS**

| Discharge Pipework       | 32 mm              |
|--------------------------|--------------------|
| Motor Power              | 850 Watts          |
| Voltages                 | 220-240 V/50 Hz    |
| Working Waste Water Temp | 40-75°C            |
| Product Weight           | 6 kg               |
| Overall Measurements     | 393 x 320 x 250 mm |
| Inlet Pipework           | 50 mm              |
| IP Rating                | IP44               |
| Water Level Detection    | Compact Float      |
| Maximum Flow Rate        | 14m/h              |