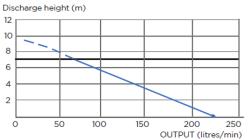

## **VERTICAL/HORIZONTAL PERFORMANCE**

Increase size of horizontal run by one pipe size after 5m. All horizontal pipework requires a minimum of 1:100 fall.

## FLOW RATE PERFORMANCE CHART