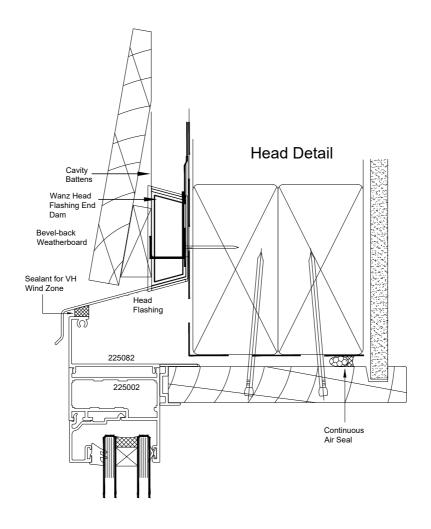

| © 2017 Altus NZ Ltd               | Issue 5.0 January 2017                                       | Scale 1:2 | ahp48_hingeddoor_cav_bbw_head08.dwg |
|-----------------------------------|--------------------------------------------------------------|-----------|-------------------------------------|
| Fletcher<br>WINDOW + DOOR SYSTEMS | Atlantic High Performance Suite (48mm Platform)              |           |                                     |
|                                   | Hinged Door - Cavity Fixed - Bevel Back Weatherboards - Head |           |                                     |
|                                   | Chair Frame - Standard - Fixed Overlite Head                 |           |                                     |