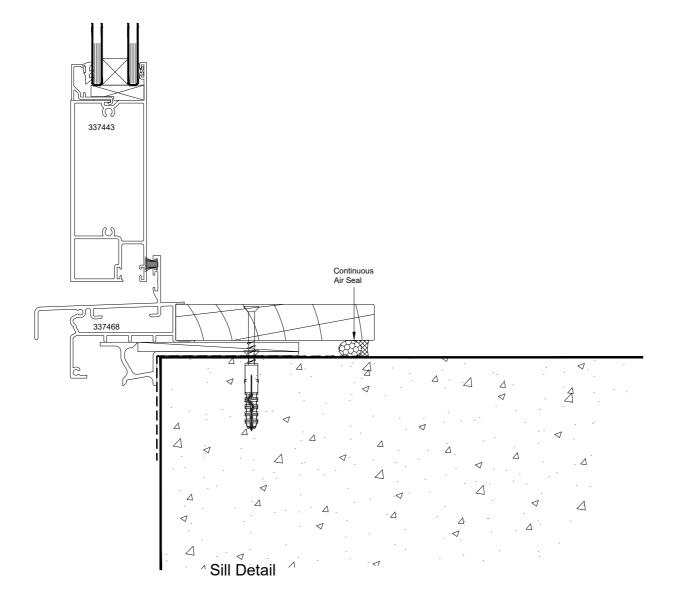

| © 2017 Altus NZ Ltd | Issue 5.0                                         | January 2017 | Scale 1:2 | prs35_hingeddoor_cav_psh_sill01.dwg |
|---------------------|---------------------------------------------------|--------------|-----------|-------------------------------------|
|                     | Pacific Residential Suite (35mm Platform)         |              |           |                                     |
|                     | Hinged Door - Cavity Fixed - Plywood Sheet - Sill |              |           |                                     |