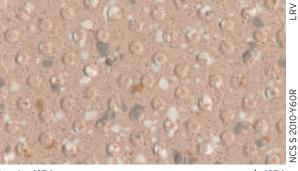

The closest perceived NCS - Natural Colour System references are quoted for your convenience. For more information see www.ncscolour.com Light Reflectance Values (LRV) - all colours are tested in accordance with BS8300:2009.