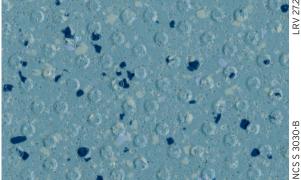

The closest perceived NCS - Natural Colour System references are quoted for your convenience. For more information see www.ncscolour.com Light Reflectance Values (LRV) - all colours are tested in accordance with BS8300:2009.