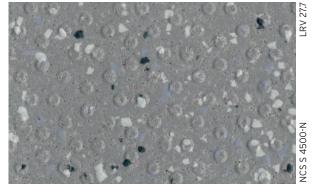

The closest perceived NCS - Natural Colour System references are quoted for your convenience. For more information see www.ncscolour.com Light Reflectance Values (LRV) - all colours are tested in accordance with BS8300:2009.