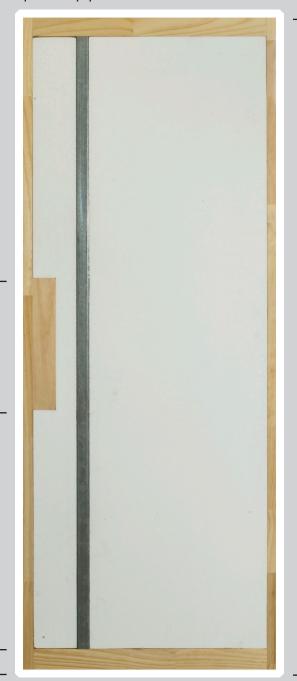

### Rails & Stiles

Rails: 60x30mm Finger Jointed Pine

• Stiles: 30X30mm Finger Jointed Pine

## LockBlock

398x68x30mm Finger Jointed Pine

## Steel Inserts

- Custom designed and precision engineered
- · Anti corrosive pre galvanised steel
- 38.1 x 29.9mm

All specifications applicable to stock doors from 610-910mm.

Visit http://www.superiordoors.co.nz/specifications/Superior-Doors-Guarantee.pdf for full care, handling and guarantee details.

200mm(Aprox) 160mm (Aprox)

398x68x30mm

**■** 30x30mm

Photograph shows a 1980x760 door