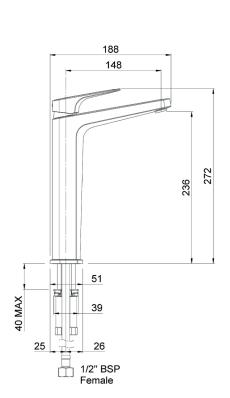

## WAIPORI HI RISE BASIN MIXER

CONSTRUCTION: Brass body

**CARTRIDGE:** Ceramic

**CLASSIFICATION:** Suitable for all pressure systems

**INLET CONNECTIONS:** 1/2 "BSP Female **WORKING PRESSURE:** 35 - 500kPa

**DIMENSIONS FOR FITTING:** 35 - 38mm diameter hole

**OPERATING TEMPERATURE:** 5 °C - 80 °C

- · Maximum bench thickness of 40mm
- · Slim stream shape aerator with directional swivel
- Stainless steel flexible inlet hoses
- · DZR brass body for greater durability and safe water
- 4 star WELS rated on mains pressure (7 l/m)
- 5 star WELS rated on all pressure (5 l/m)