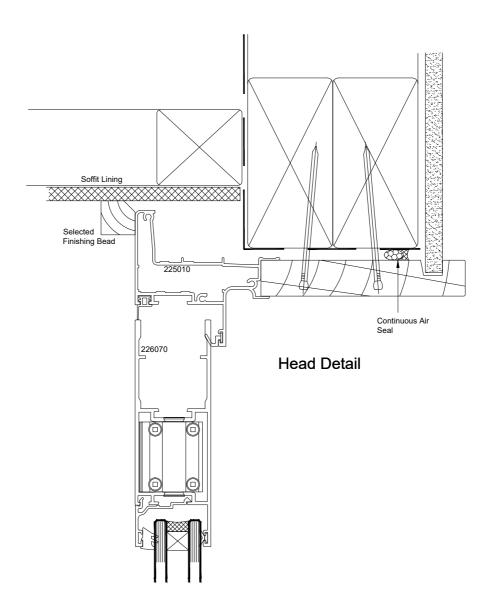

| © 2017 Altus NZ Ltd   | Issue 5.0                                         | January 2017 | Scale 1:2 | ahp48_hingeddoor_cav_bvr_head07.dwg |
|-----------------------|---------------------------------------------------|--------------|-----------|-------------------------------------|
|                       | Atlantic High Performance Suite (48mm Platform)   |              |           |                                     |
|                       | Hinged Door - Cavity Fixed - Brick Veneer - Head  |              |           |                                     |
| WINDOW + DOOR SYSTEMS | Flanged Frame - Soffit at Head - Door Window Head |              |           |                                     |