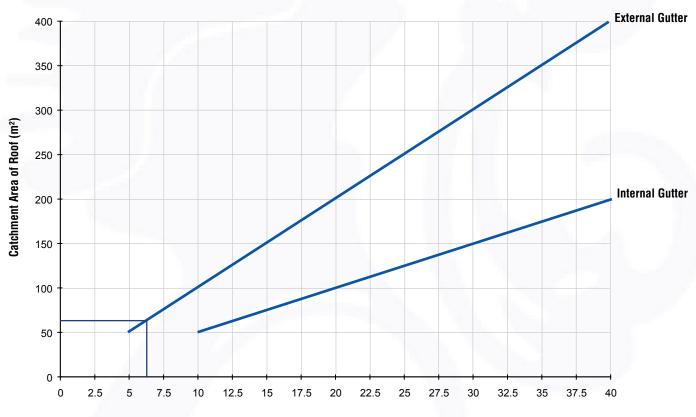

## Catchment Area of Roof v Cross Sectional Area of Gutter

Cross Sectional Area of Gutter (mm<sup>2</sup>) in 000's

Note: The graph is based on a rainfall intensity of 100mm / hour and roof pitches less than 10 degrees. For more information on roof catchment areas and the effect of gutter cross sectional areas download the document on Roof Drainage