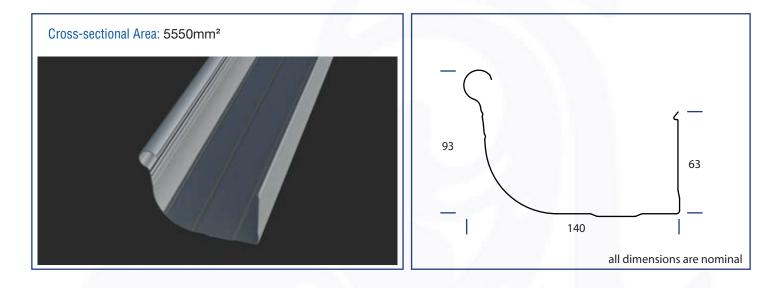

## Metalline Quad Gutter

Metalline Quad Gutter is our most popular residential profile. Whether you are renovating or involved in a new build, this profile will enhance the appearance of your home. The Metalline system uses concealed brackets and is compatible with Metalcraft Metalline Fascia or timber fascia. Metalline Quad Gutter is available with overflow slots to prevent flooding from blockages, and snow straps are stocked to suit this profile if required. Metalline Quad Gutter is available in Zincalume, Galvsteel, Colorsteel Endura and Colorsteel Maxx.