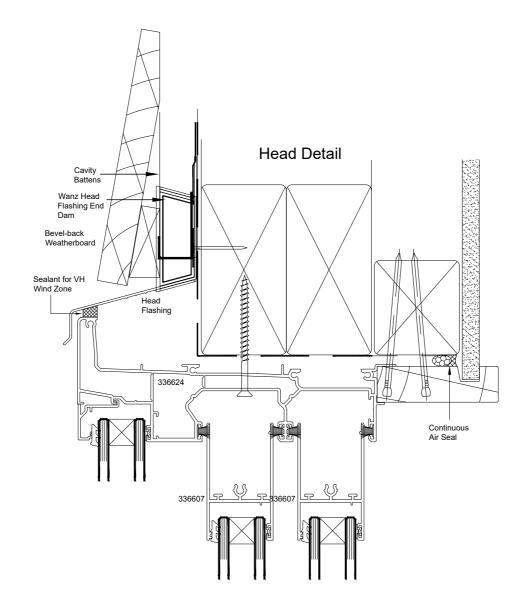

January 2017 Scale 1:2

Pacific Architectural Suite (40mm platform) fletcher

Issue 5.0

QuickCode:A4DS6\_CBH

0800 397 263

technical@altus.co.nz www.designresource.co.nz

Disclaimer: This information is intended solely as a guide for use of Altus products. Before using you should ensure that the product is suitable for use in the specific application. Nothing in this information constitutes a statement of fitness for particular purpose and appropriate expert advice is to always be obtained. Altus makes no warranty regarding the use of this information with non-Altus products. This drawing is the property of Altus NZ Ltd.