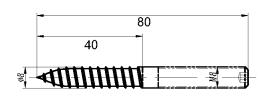

## **HBCF Handrail Bracket**

- Base plate machined from 5mm thick stainless steel
- A single 8mm lag screw concealed fixing
- 12mm diameter rod
- Recommended spacing maximum 1000mm

M8 80mm lag screw supplied