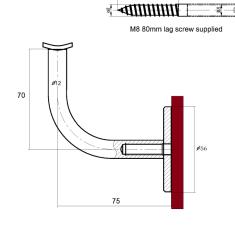

## **HBCF Handrail Bracket**

- Base plate machined from 5mm thick stainless steel
- A single 8mm lag screw concealed fixing
- 12mm diameter rod
- Recommended spacing maximum 1000mm

M8 80mm lag screw supplied