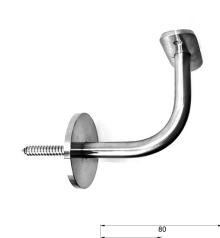

## **HBCF Handrail Bracket**

- Base plate machined from 5mm thick stainless steel
- A single 8mm lag screw concealed fixing
- 12mm diameter rod
- Recommended spacing maximum 1000mm

M8 80mm lag screw supplied