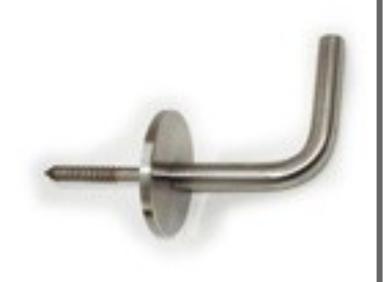

## **HBCF Handrail Bracket**

- Base plate machined from 5mm thick stainless steel
- A single 8mm lag screw concealed fixing
- 12mm diameter rod
- Recommended spacing maximum 1000mm

M8 80mm lag screw supplied