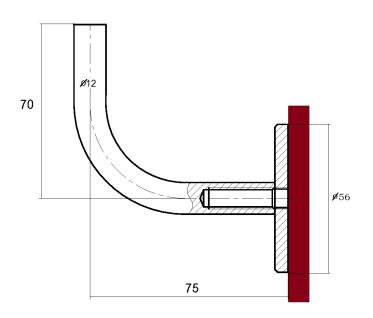

## **HBCF Handrail Bracket**

- Base plate machined from 5mm thick stainless steel
- A single 8mm lag screw concealed fixing
- 12mm diameter rod
- Recommended spacing maximum 1000mm

M8 80mm lag screw supplied