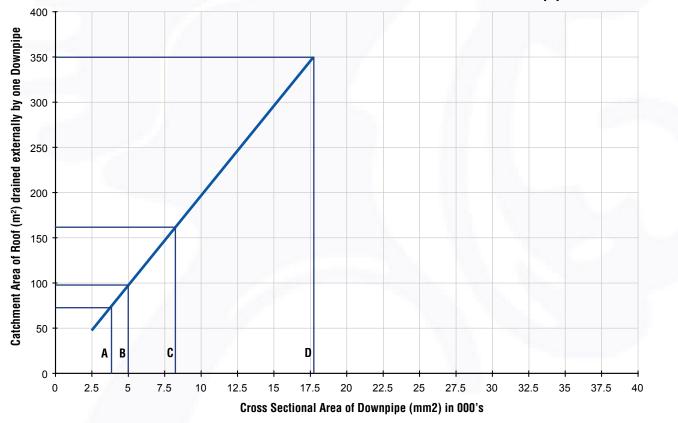

## Catchment Area of Roof v Cross Sectional Area of Downpipe

Note: The graph is based on a rainfall intensity of 100mm / hour and roof pitches less than 10 degrees. For more information on roof catchment areas and the effect of gutter cross sectional areas download the document on Roof Drainage