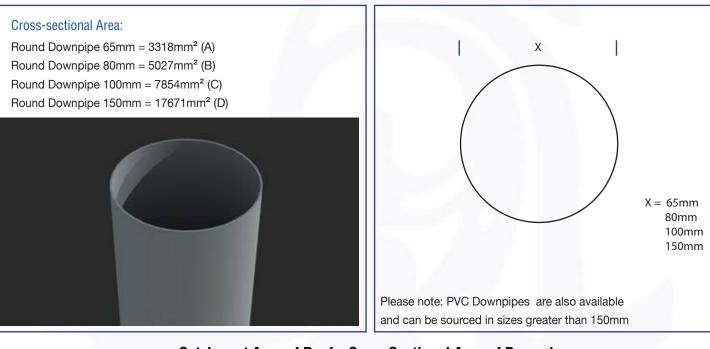

## **Round Downpipe**

Round downpipe is a simple yet effective method for transporting water from the gutter to the drain and is available in a range of sizes. Round downpipe is available in plain and painted with a variety of metal substrates.