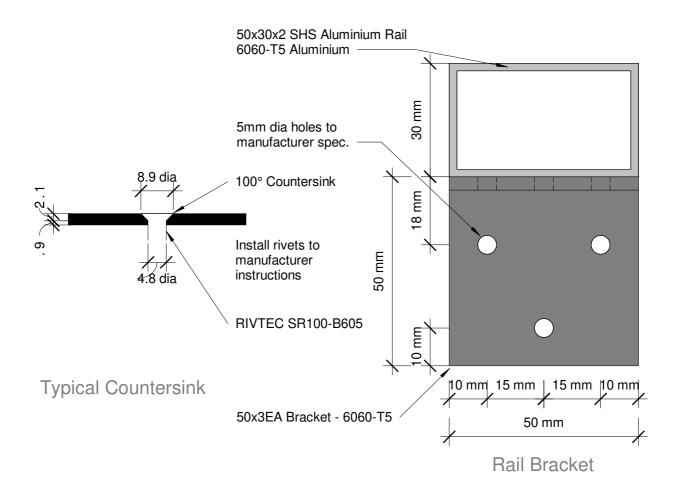

Rail - Post Connection

© 2019. The copyright of this document is the property of Glass Vice Limited and shall not be reproduced, copied, loaned or disposed of directly, or indirectly, nor used for any purpose other than that for which it is specifically furnished without prior consent.

All dimensions in millimetres

www.glassvice.com Phone +64 9 414 6565 info@glassvice.com

GLASS VICE\*

Residential Barrier

Vertical Battens
Top/Side Fix 1300mm Residential Barrier

Detail - Rail - Post Connection

VB13B1 RPC 110

Date: 10 April 2019

All dimensions in millimetres

Date: 10 April 2019 www.glassvice.com Phone +64 9 414 6565 info@glassvice.com Scale: As indicated

Vertical Battens 1300mm High Top Fixed into Concrete Detail - Top Fix Concrete 1.3M Residential Barrier & Pool Fence