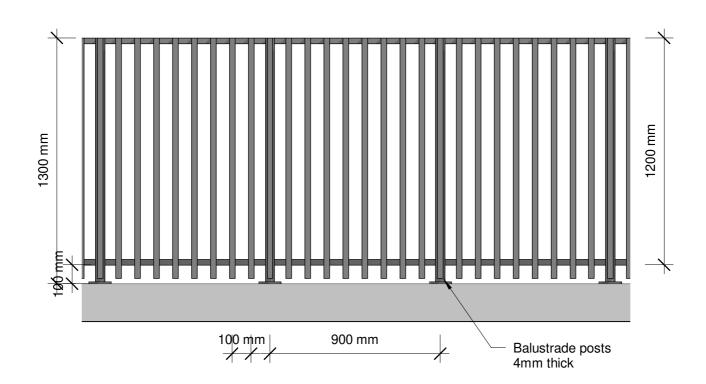

Plan

Elevation

Residential barrier & Pool Fence

Plot Date: 13 May 2019 16:27

© 2019. The copyright of this document is the property of Glass Vice Limited and shall not be reproduced, copied, loaned or disposed of directly, or indirectly, nor used for any purpose other than that for which it is specifically furnished without prior consent.

GLASS VICE Vertical Battens
1300mm High Face Fixed

Date: 10 April 2019 Scale: 1:20 Issue 01 All dimensions in millimetres
www.glassvice.com
Phone +64 9 414 6565
info@glassvice.com

VB13B1 120

Residential barrier & Pool Fence