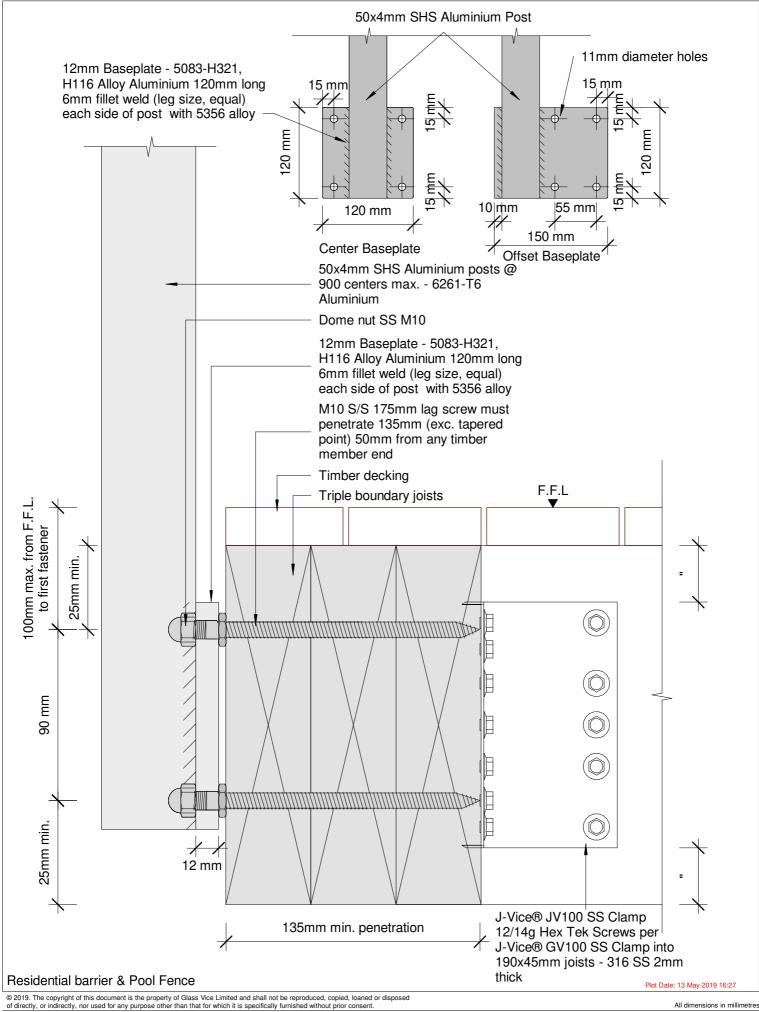

Vertical Battens
1300mm High Face Fixed into Timber

Detail - Face Fix 140 Triple Joist 1.3M Residential Barrier & Pool Fence

VB13B1 FFT 114

www.glassvice.com Phone +64 9 414 6565 info@glassvice.com

Date: 10 April 2019