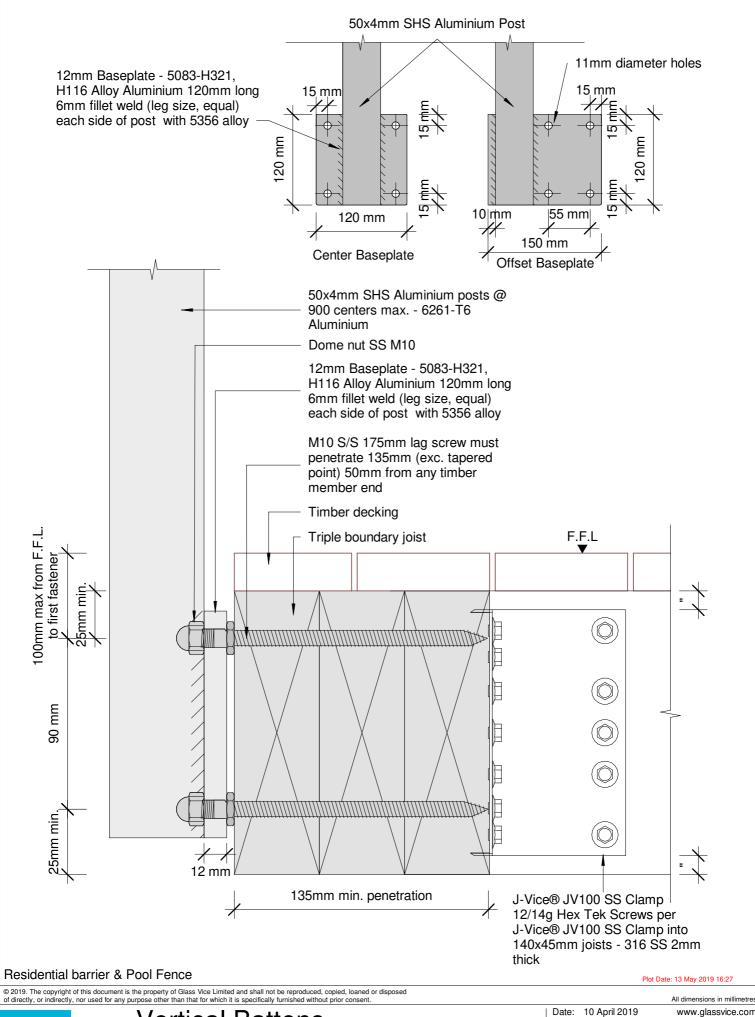

Vertical Battens
1300mm High Face Fixed into Timber

Detail - Face Fix 140 Triple Joist 1.3M Residential Barrier & Pool Fence

VB13B1 FFT 114

www.glassvice.com Phone +64 9 414 6565 info@glassvice.com

Date: 10 April 2019