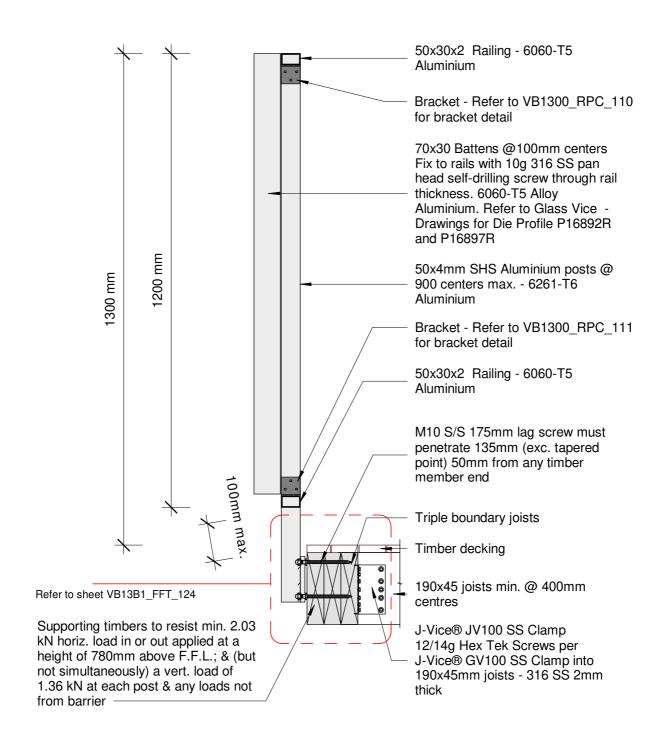

All dimensions in millimetres

www.glassvice.com Phone +64 9 414 6565 info@glassvice.com

Vertical Battens 1300mm High Top Fix into Timber

Detail - Top Fix 140 Triple Joist 1.3M Residential Barrier & Pool Fence

Section - Face Fix Steel Beam 1.3M Residential Barrier & Pool Fence

50x30x2 Railing - 6060-T5

Bracket - Refer to VB1300\_RPC\_110 for bracket detail

70x30 Battens @100mm centers Fix to rails with 10g 316 SS pan head self-drilling screw through rail thickness. 6060-T5 Alloy Aluminium. Refer to Glass Vice -Drawings for Die Profile P16892R and P16897R

50x4mm SHS Aluminium posts @ 900 centers max. - 6261-T6

Bracket - Refer to VB1300 RPC 110 for bracket detail

50x30x2 Railing - 6060-T5

10 dia. S/S threaded rods set in Hilti RE500-V3. Min. 50mm from top/bottom edge and min.150mm from ends. Embedded 110mm

Concrete 20 mPa min. uncracked

Supporting concrete to resist min. horiz. force of 2.03 kN applied at a height of 780mm above F.F.L at each post and (but not simultaneously) a vertical force of 1.36 kN at each post in addition to any loads not from barrier