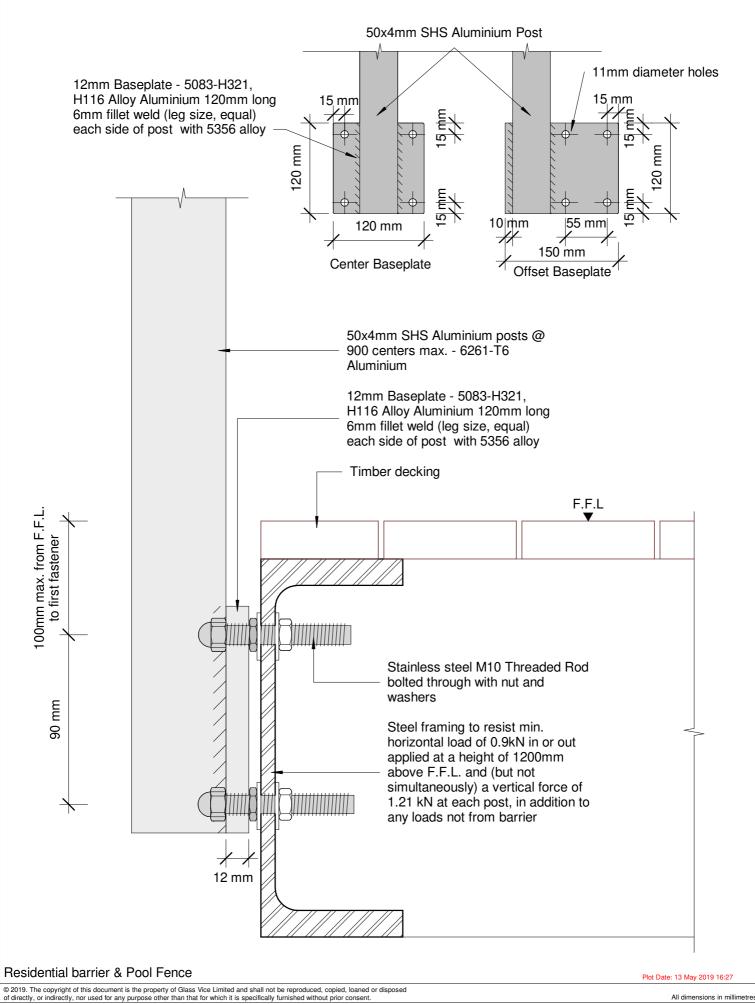

Vertical Battens
1300mm High Face Fixed into Timber

Detail - Face Fix 140 Triple Joist 1.3M Residential Barrier & Pool Fence

VB13B1 FFT 114

www.glassvice.com Phone +64 9 414 6565 info@glassvice.com

Date: 10 April 2019