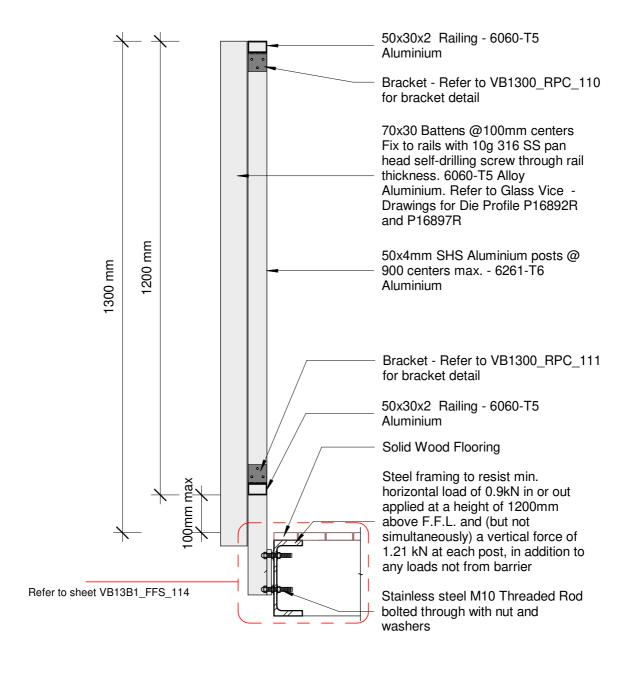

Section - Face Fix Steel Beam 1.3M Residential Barrier & Pool Fence

50x30x2 Railing - 6060-T5

Bracket - Refer to VB1300\_RPC\_110 for bracket detail

70x30 Battens @100mm centers Fix to rails with 10g 316 SS pan head self-drilling screw through rail thickness. 6060-T5 Alloy Aluminium. Refer to Glass Vice -Drawings for Die Profile P16892R and P16897R

50x4mm SHS Aluminium posts @ 900 centers max. - 6261-T6

Bracket - Refer to VB1300 RPC 110 for bracket detail

50x30x2 Railing - 6060-T5

10 dia. S/S threaded rods set in Hilti RE500-V3. Min. 50mm from top/bottom edge and min.150mm from ends. Embedded 110mm

Concrete 20 mPa min. uncracked

Supporting concrete to resist min. horiz. force of 2.03 kN applied at a height of 780mm above F.F.L at each post and (but not simultaneously) a vertical force of 1.36 kN at each post in addition to any loads not from barrier