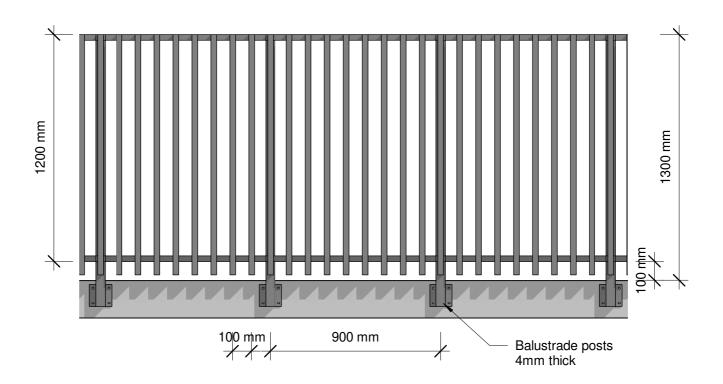

GLASS VICE Vertical Battens
1300mm High Face Fixed

Date: 10 April 2019 Scale: 1:20 Issue 01 All dimensions in millimetres
www.glassvice.com
Phone +64 9 414 6565
info@glassvice.com

VB13B1 120

Residential barrier & Pool Fence