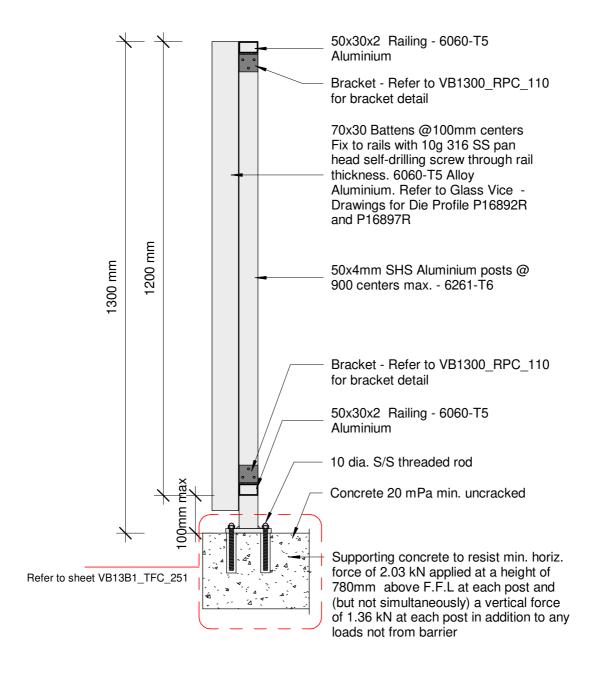

Residential barrier & Pool Fence

Vertical Battens 1300mm High Face Fixed into Concrete

Issue 01

Date: 10 April 2019

Scale: 1:10

www.glassvice.com Phone +64 9 414 6565 info@glassvice.com

Plan

Elevation

Section - Face Fix Steel Beam 1.3M Residential Barrier & Pool Fence

50x30x2 Railing - 6060-T5

Bracket - Refer to VB1300\_RPC\_110 for bracket detail

70x30 Battens @100mm centers Fix to rails with 10g 316 SS pan head self-drilling screw through rail thickness. 6060-T5 Alloy Aluminium. Refer to Glass Vice -Drawings for Die Profile P16892R and P16897R

50x4mm SHS Aluminium posts @ 900 centers max. - 6261-T6

Bracket - Refer to VB1300 RPC 110 for bracket detail

50x30x2 Railing - 6060-T5

10 dia. S/S threaded rods set in Hilti RE500-V3. Min. 50mm from top/bottom edge and min.150mm from ends. Embedded 110mm

Concrete 20 mPa min. uncracked

Supporting concrete to resist min. horiz. force of 2.03 kN applied at a height of 780mm above F.F.L at each post and (but not simultaneously) a vertical force of 1.36 kN at each post in addition to any loads not from barrier