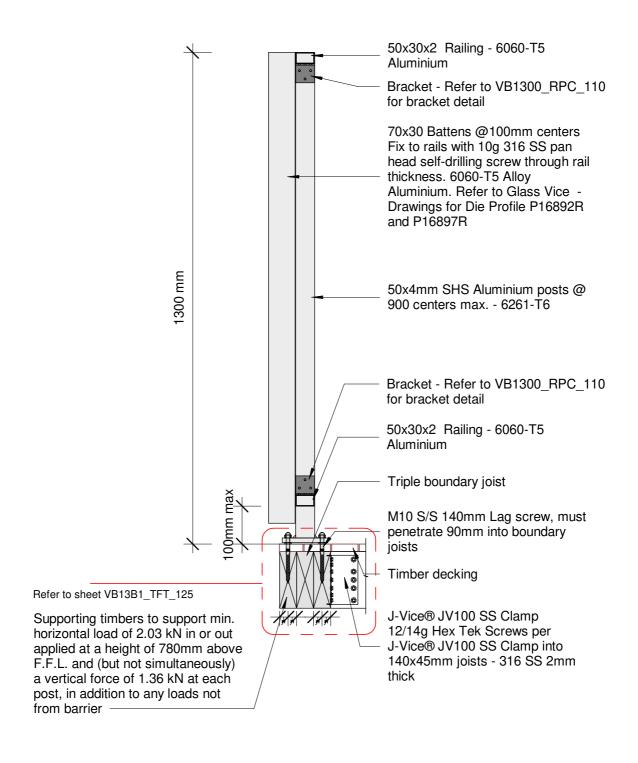

Plot Date: 13 May 2019 16:27

Vertical Battens
1300mm High Face Fixed into Steel Beam

Scale: 1:10 Issue 01

Date: 10 April 2019

All dimensions in millimetres www.glassvice.com Phone +64 9 414 6565 info@glassvice.com

Section - Face Fix Steel Beam 1.3M Residential Barrier & Pool Fence

50x30x2 Railing - 6060-T5

Bracket - Refer to VB1300\_RPC\_110 for bracket detail

70x30 Battens @100mm centers Fix to rails with 10g 316 SS pan head self-drilling screw through rail thickness. 6060-T5 Alloy Aluminium. Refer to Glass Vice -Drawings for Die Profile P16892R and P16897R

50x4mm SHS Aluminium posts @ 900 centers max. - 6261-T6

Bracket - Refer to VB1300 RPC 110 for bracket detail

50x30x2 Railing - 6060-T5

10 dia. S/S threaded rods set in Hilti RE500-V3. Min. 50mm from top/bottom edge and min.150mm from ends. Embedded 110mm

Concrete 20 mPa min. uncracked

Supporting concrete to resist min. horiz. force of 2.03 kN applied at a height of 780mm above F.F.L at each post and (but not simultaneously) a vertical force of 1.36 kN at each post in addition to any loads not from barrier