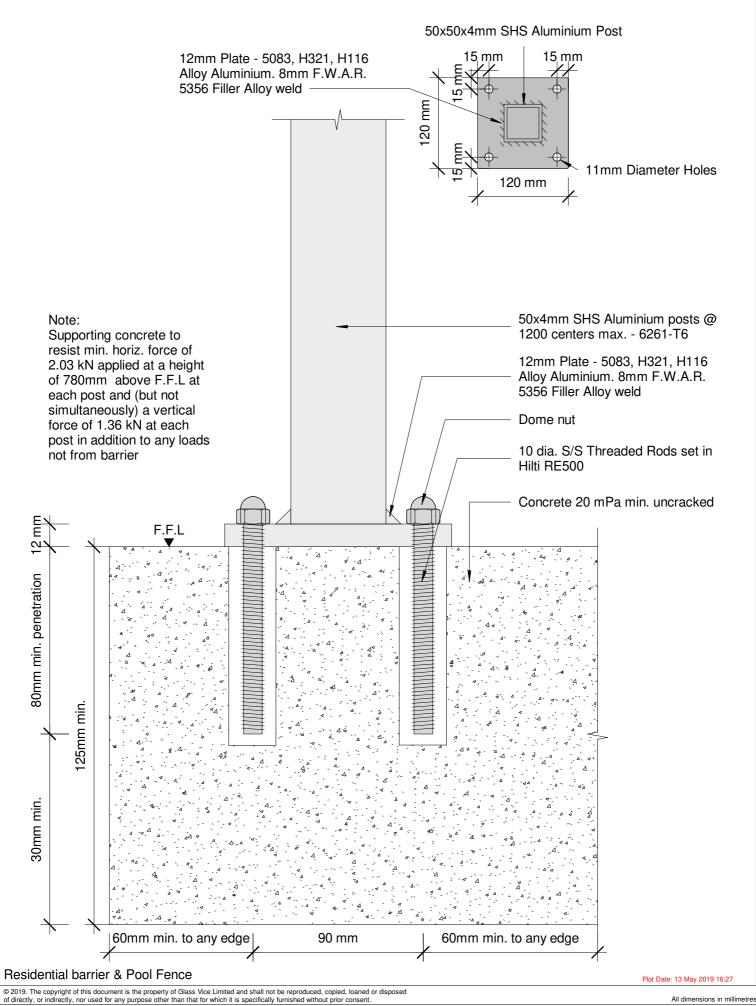

50x4mm SHS Aluminium posts @ 900 centers max. - 6261-T6

Bracket - Refer to VB1300 RPC 110 for bracket detail

50x30x2 Railing - 6060-T5

10 dia. S/S threaded rods set in Hilti RE500-V3. Min. 50mm from top/bottom edge and min.150mm from ends. Embedded 110mm

Concrete 20 mPa min. uncracked

Supporting concrete to resist min. horiz. force of 2.03 kN applied at a height of 780mm above F.F.L at each post and (but not simultaneously) a vertical force of 1.36 kN at each post in addition to any loads not from barrier