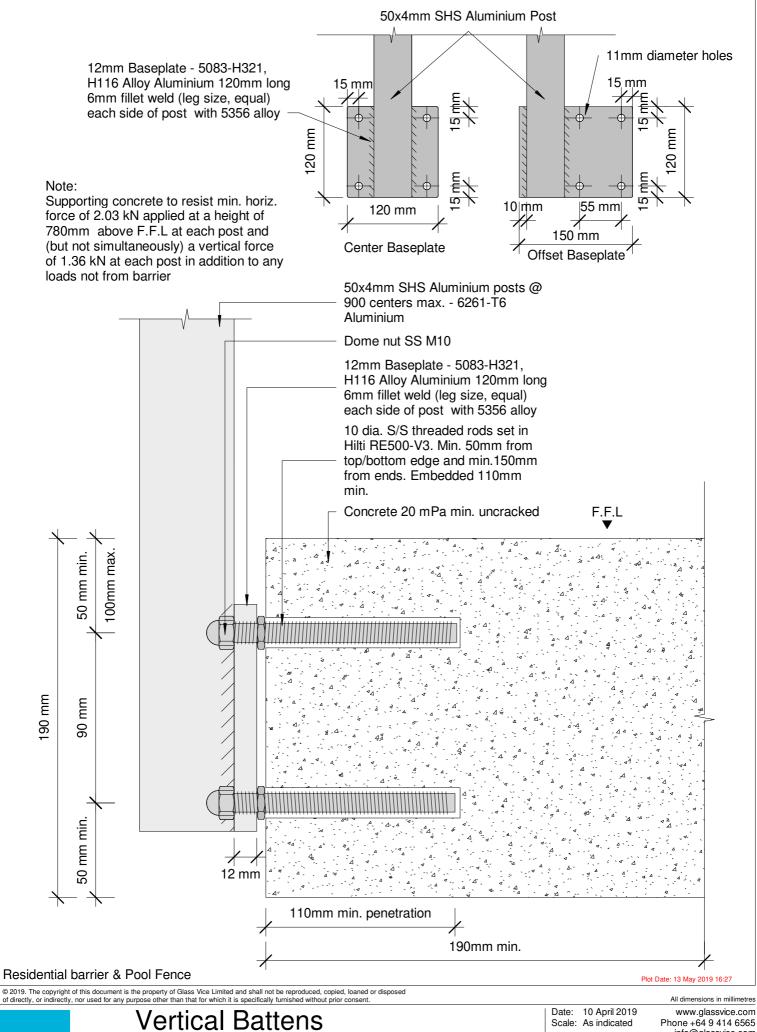

Date: 10 April 2019 Scale: 1:10 Issue 01

All dimensions in millimetres www.glassvice.com Phone +64 9 414 6565 info@glassvice.com

VB13B1 252

Phone +64 9 414 6565 info@glassvice.com

Issue 01

1300mm High Face Fixed into Concrete Detail - Face Fix Concrete 1.3M Residential Barrier & Pool Fence

VB13B1 TFC 251

Issue 01

50x50x4mm SHS Aluminium Post 15 mm 12mm Plate - 5083, H321, H116 Alloy Aluminium. 8mm F.W.A.R. 5356 Filler Alloy weld S 120 mm 11mm Diameter Holes 120 mm 50x4mm SHS Aluminium posts @ 900 centers max. - 6261-T6 12mm Plate - 5083, H321, H116 Alloy Aluminium. 8mm F.W.A.R. 5356 Filler Alloy weld Dome nut M10 S/S 140mm Lag screw, must penetrate 90mm into boundary joists Triple boundary joist Timber decking F.F.L 90mm min. penetration J-Vice® JV100 SS Clamp 12/14g Hex Tek Screws per J-Vice® JV100 SS Clamp into 90 mm 140x45mm joists - 316 SS 2mm thick Residential barrier & Pool Fence © 2019. The copyright of this document is the property of Glass Vice Limited and shall not be reproduced, copied, loaned or disposed of directly, or indirectly, nor used for any purpose other than that for which it is specifically furnished without prior consent.

50x4mm SHS Aluminium posts @ 900 centers max. - 6261-T6

Bracket - Refer to VB1300 RPC 110 for bracket detail

50x30x2 Railing - 6060-T5

10 dia. S/S threaded rods set in Hilti RE500-V3. Min. 50mm from top/bottom edge and min.150mm from ends. Embedded 110mm

Concrete 20 mPa min. uncracked

Supporting concrete to resist min. horiz. force of 2.03 kN applied at a height of 780mm above F.F.L at each post and (but not simultaneously) a vertical force of 1.36 kN at each post in addition to any loads not from barrier