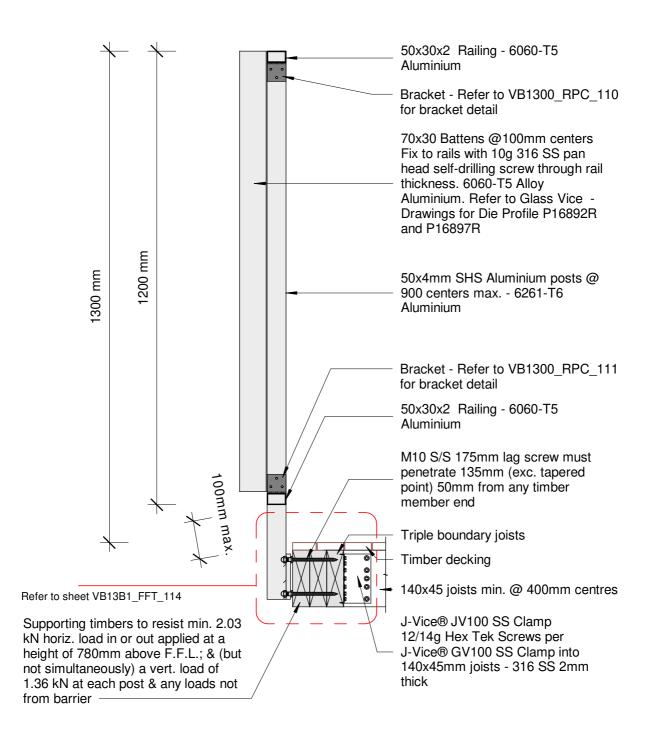

Vertical Battens
1300mm High Face Fixed into Timber

Detail - Face Fix 140 Triple Joist 1.3M Residential Barrier & Pool Fence

VB13B1 FFT 114

www.glassvice.com Phone +64 9 414 6565 info@glassvice.com

Date: 10 April 2019

Section - Face Fix Steel Beam 1.3M Residential Barrier & Pool Fence

50x30x2 Railing - 6060-T5

Bracket - Refer to VB1300\_RPC\_110 for bracket detail

70x30 Battens @100mm centers Fix to rails with 10g 316 SS pan head self-drilling screw through rail thickness. 6060-T5 Alloy Aluminium. Refer to Glass Vice -Drawings for Die Profile P16892R and P16897R

50x4mm SHS Aluminium posts @ 900 centers max. - 6261-T6

Bracket - Refer to VB1300 RPC 110 for bracket detail

50x30x2 Railing - 6060-T5

10 dia. S/S threaded rods set in Hilti RE500-V3. Min. 50mm from top/bottom edge and min.150mm from ends. Embedded 110mm

Concrete 20 mPa min. uncracked

Supporting concrete to resist min. horiz. force of 2.03 kN applied at a height of 780mm above F.F.L at each post and (but not simultaneously) a vertical force of 1.36 kN at each post in addition to any loads not from barrier