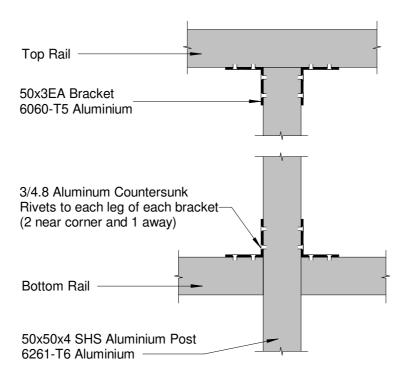

Rail - Post Connection

© 2019. The copyright of this document is the property of Glass Vice Limited and shall not be reproduced, copied, loaned or disposed of directly, or indirectly, nor used for any purpose other than that for which it is specifically furnished without prior consent.

All dimensions in millimetres

www.glassvice.com Phone +64 9 414 6565 info@glassvice.com

GLASS VICE\*

Residential Barrier

Vertical Battens
Top/Side Fix 1300mm Residential Barrier

Detail - Rail - Post Connection

VB13B1 RPC 110

Date: 10 April 2019

All dimensions in millimetres

Date: 10 April 2019 www.glassvice.com Phone +64 9 414 6565 info@glassvice.com Scale: As indicated

Vertical Battens 1300mm High Top Fixed into Concrete Detail - Top Fix Concrete 1.3M Residential Barrier & Pool Fence