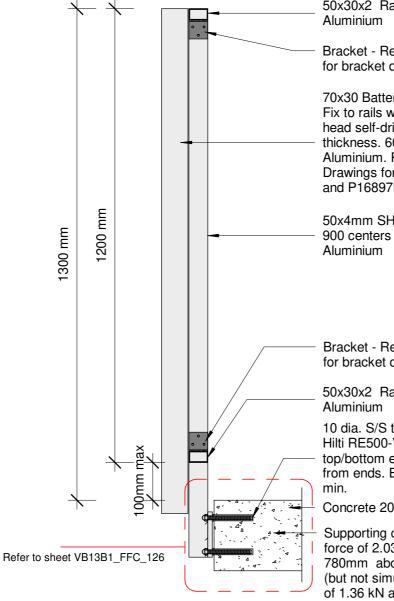

50x4mm SHS Aluminium posts @ 900 centers max. - 6261-T6

Bracket - Refer to VB1300 RPC 110 for bracket detail

50x30x2 Railing - 6060-T5

10 dia. S/S threaded rods set in Hilti RE500-V3. Min. 50mm from top/bottom edge and min.150mm from ends. Embedded 110mm

Concrete 20 mPa min. uncracked

Supporting concrete to resist min. horiz. force of 2.03 kN applied at a height of 780mm above F.F.L at each post and (but not simultaneously) a vertical force of 1.36 kN at each post in addition to any loads not from barrier