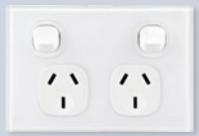

ERPOINT** 



#### 2P2HX

DOUBLE POWERPOINT WITH EXTRA SWITCH



2PC1

PERMANENT CONNECTION UNIT



**2PC1B** 

PERMANENT CONNECTION UNIT



2P2VUB

DOUBLE POWERPOINT WITH USB CHARGER



**2P2VU** 

DOUBLE POWERPOINT WITH USB CHARGER





#### 2P2HU

DOUBLE POWERPOINT WITH USB CHARGER



#### 2P2HUB

DOUBLE POWERPOINT WITH USB CHARGER

#### HOME TIP:

Save the need for power adaptors and charge your USB powered devices straight from the powerpoint!



#### **2S1PB**

SWITCH PLATE ONLY



#### 2S2PB

SWITCH PLATE ONLY



#### 2S3PB

SWITCH PLATE ONLY



#### 2S4PB

SWITCH PLATE ONLY



#### 2S5PB

SWITCH PLATE ONLY



#### 2S6PB

SWITCH PLATE ONLY



#### 2SBP

SWITCH PLATE ONLY







# VYNCO FUSION



FSW1 ONE SWITCH



FSW2 TWO SWITCH



FSW3
THREE SWITCH







FPP1H SINGLE POWERPOINT



FPP2H DOUBLE POWERPOINT



FPP2HX DOUBLE HORIZONTAL WITH EXTRA SWITCH



FPP2HU DOUBLE HORIZONTAL WITH USB CHARGER



FPP1V SINGLE POWERPOINT



FPP2V DOUBLE POWERPOINT

# VYNCO FUSION



FPP2VU DOUBLE POWERPOINT WITH USB CHARGER



















# SWITCH ON TO CUSTOMISATION

#### Inspired to do something a little different?

Vynco has multiple customisation options.

You can choose your own colour paint to match your decor, or create a feature accent on your wall.

You can also select from our large range of specialty switches, dimmers, motion sensors or USB chargers.

To view our full range of specialty switches please visit: www.vynco.co.nz





### **SWITCHES**

We have a range of different switches to suit your requirements. You can choose from standard, dedicated, push button swi