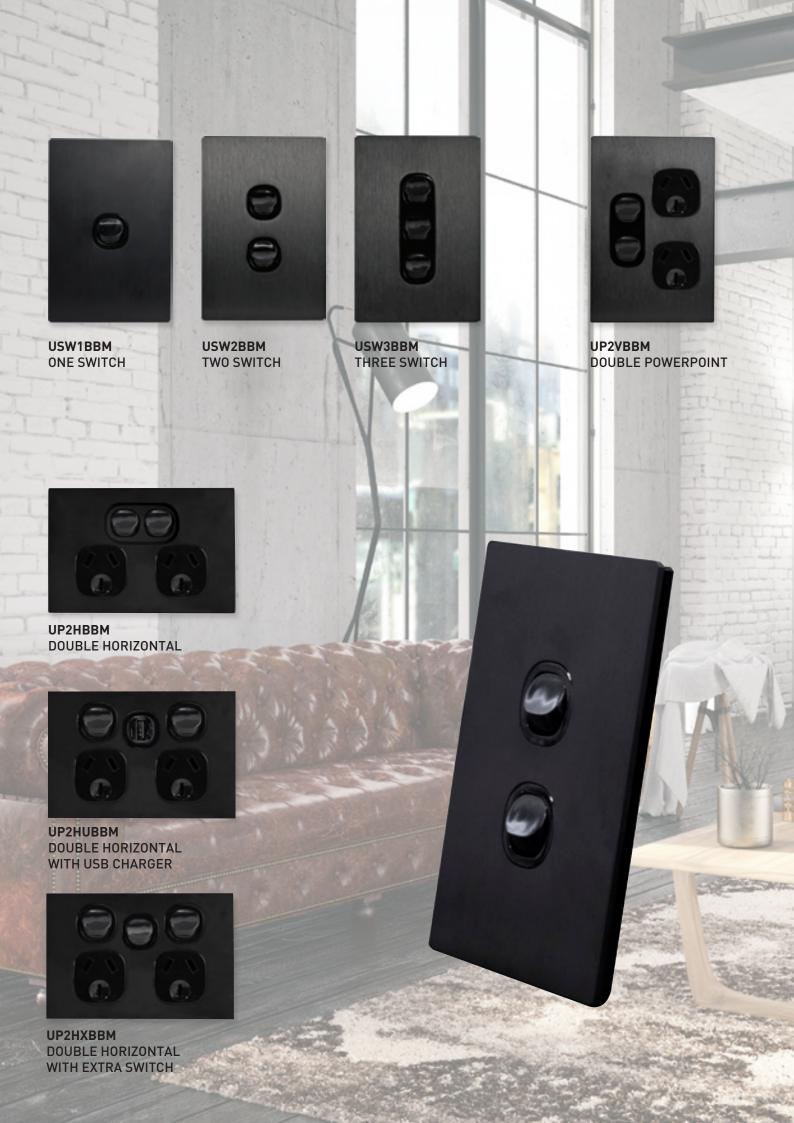

Home is available in both black and white, with the ability to change out and customise any specialty switches to suit your specific needs.

253

THREE SWITCH

**2P1V** 

SINGLE POWERPOINT

**2P2V** 

DOUBLE POWERPOINT

2P2VX

DOUBLE POWERPOINT WITH EXTRA SWITCH

2S3B

THREE SWITCH

**2P1VB** 

SINGLE POWERPOINT **2P2VB** 

DOUBLE POWERPOINT 2P2VXB

DOUBLE POWERPOINT WITH EXTRA SWITCH

2P1HB

SINGLE POWERPOINT

**2P2HB** 

**DOUBLE POWERPOINT** 

2P2HXB

DOUBLE POWERPOINT WITH EXTRA SWITCH

**2P1H** 

**SINGLE POWERPOINT** 

**2P2H** 

**DOUBLE POWERPOINT** 

#### 2P2HX

DOUBLE POWERPOINT WITH EXTRA SWITCH

2PC1

PERMANENT CONNECTION UNIT

**2PC1B** 

PERMANENT CONNECTION UNIT

2P2VUB

DOUBLE POWERPOINT WITH USB CHARGER

**2P2VU** 

DOUBLE POWERPOINT WITH USB CHARGER

#### 2P2HU

DOUBLE POWERPOINT WITH USB CHARGER

#### 2P2HUB

DOUBLE POWERPOINT WITH USB CHARGER