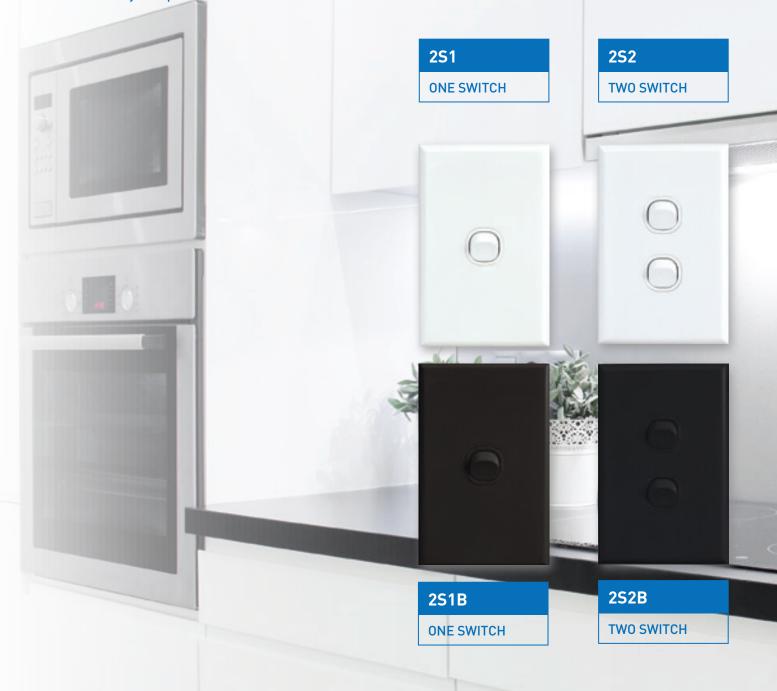

Home is available in both black and white, with the ability to change out and customise any specialty switches to suit your specific needs.

253

THREE SWITCH

**2P1V** 

SINGLE POWERPOINT

**2P2V** 

DOUBLE POWERPOINT