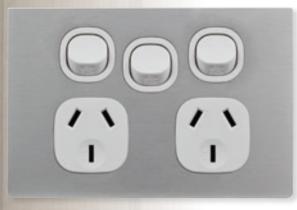

2P1HB

SINGLE POWERPOINT

**2P2HB** 

**DOUBLE POWERPOINT** 

2P2HXB

DOUBLE POWERPOINT WITH EXTRA SWITCH

**2P1H** 

**SINGLE POWERPOINT** 

**2P2H** 

**DOUBLE POWERPOINT** 