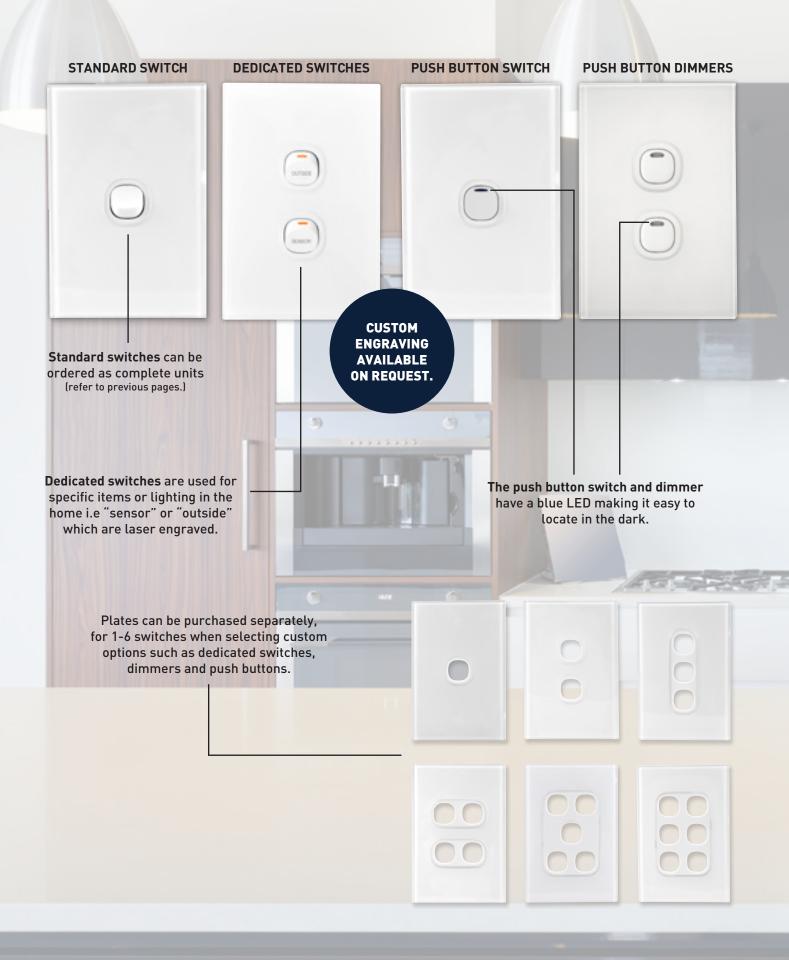

### **SWITCHES**

We have a range of different switches to suit your requirements. You can choose from standard, dedicated, push button switches or a push button dimmer which can also be used as a standard switch.

### **DIMMERS**

Dimming options for your home – great for living rooms, bedrooms, and home theatres. Select the rotary dimmer for a more traditional look, or the push button dimmer for a modern option.