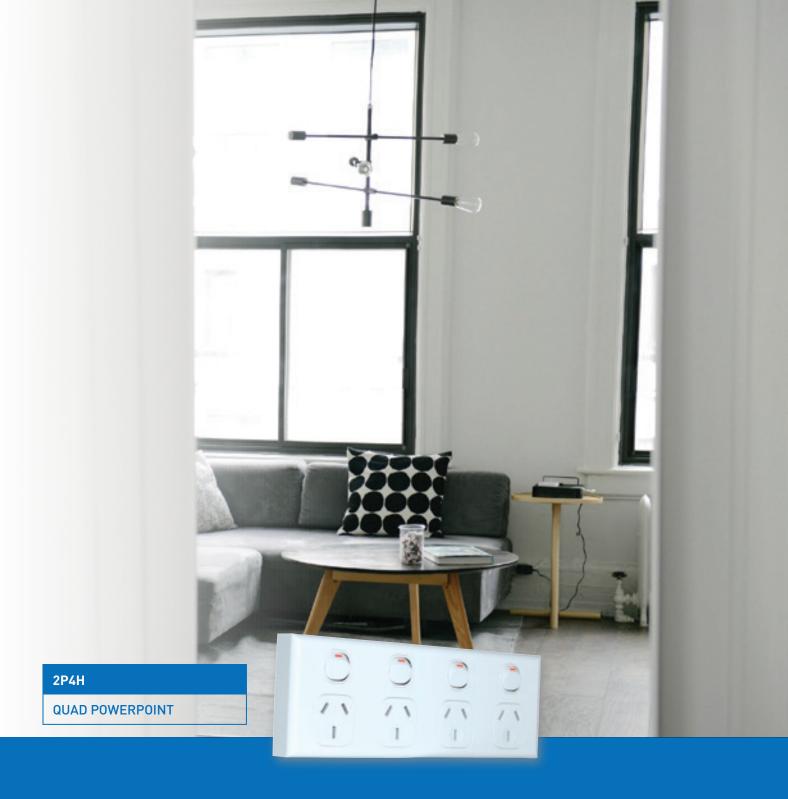

n both black and white, with the ability to change out and customise any specialty switches to suit your specific needs.





253

THREE SWITCH

**2P1V** 

SINGLE POWERPOINT

**2P2V** 

DOUBLE POWERPOINT

2P2VX

DOUBLE POWERPOINT WITH EXTRA SWITCH

















2S3B

THREE SWITCH

**2P1VB** 

SINGLE POWERPOINT **2P2VB** 

DOUBLE POWERPOINT 2P2VXB

DOUBLE POWERPOINT WITH EXTRA SWITCH



2P1HB

SINGLE POWERPOINT



**2P2HB** 

**DOUBLE POWERPOINT** 



2P2HXB

DOUBLE POWERPOINT WITH EXTRA SWITCH



**2P1H** 

**SINGLE POWERPOINT** 



**2P2H** 

**DOUBLE POWERPOINT** 



#### 2P2HX

DOUBLE POWERPOINT WITH EXTRA SWITCH



2PC1

PERMANENT CONNECTION UNIT



**2PC1B** 

PERMANENT CONNECTION UNIT



2P2VUB

DOUBLE POWERPOINT WITH USB CHARGER



**2P2VU** 

DOUBLE POWERPOINT WITH USB CHARGER





#### 2P2HU

DOUBLE POWERPOINT WITH USB CHARGER



#### 2P2HUB

DOUBLE POWERPOINT WITH USB CHARGER

#### HOME TIP:

Save the need for power adaptors and charge your USB powered devices straight from the powerpoint!



#### **2S1PB**

SWITCH PLATE ONLY



#### 2S2PB

SWITCH PLATE ONLY



#### 2S3PB

SWITCH PLATE ONLY



#### 2S4PB

SWITCH PLATE ONLY



#### 2S5PB

SWITCH PLATE ONLY



#### 2S6PB

SWITCH PLATE ONLY



#### 2SBP

SWITCH PLATE ONLY







# VYNCO FUSION



FSW1 ONE SWITCH



FSW2 TWO SWITCH



FSW3
THREE SWITCH







FPP1H SINGLE POWERPOINT



FPP2H DOUBLE POWERPOINT



FPP2HX DOUBLE HORIZONTAL WITH EXTRA SWITCH



FPP2HU DOUBLE HORIZONTAL WITH USB CHARGER



FPP1V SINGLE POWERPOINT



FPP2V DOUBLE POWERPOINT

# VYNCO FUSION



FPP2VU DOUBLE POWERPOINT WITH USB CHARGER