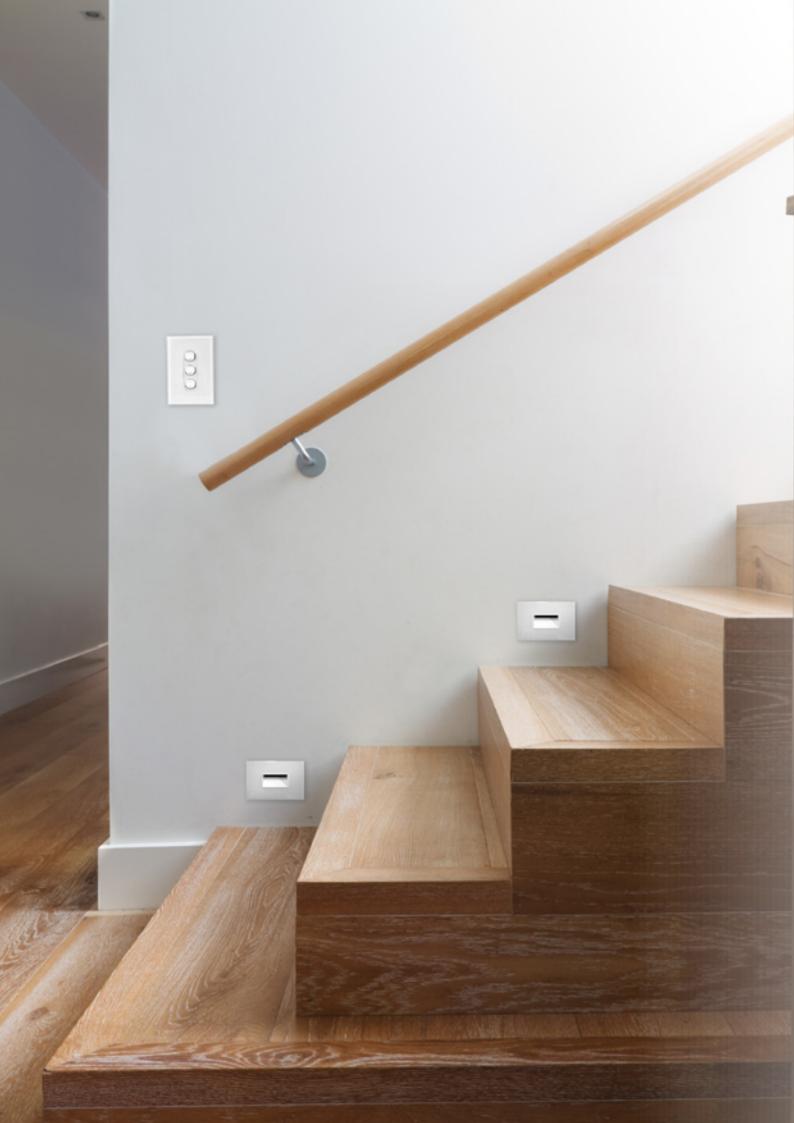

### **DIAZ STEP LIGHT**

Match the Diaz Step Light to any of our Fusion or Urban switches or powerpoints, available in white, black metal or silver metal. The Diaz Step Light is perfect for illuminating hallways, stairwells, or under vanities.