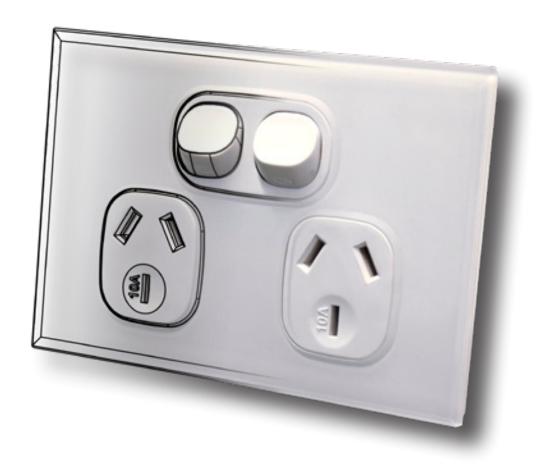

#### 2P2HX

DOUBLE POWERPOINT WITH EXTRA SWITCH

2PC1

PERMANENT CONNECTION UNIT

**2PC1B** 

PERMANENT CONNECTION UNIT

2P2VUB

DOUBLE POWERPOINT WITH USB CHARGER

**2P2VU** 

DOUBLE POWERPOINT WITH USB CHARGER

### **USB POWER CHARGER**

Need to charge your phone or other USB appliance? This charger is perfect for living rooms, studies and bedrooms, removing the need for power adaptors and additional powerpoints. This charger can also be used in a switch, not just in a powerpoint.