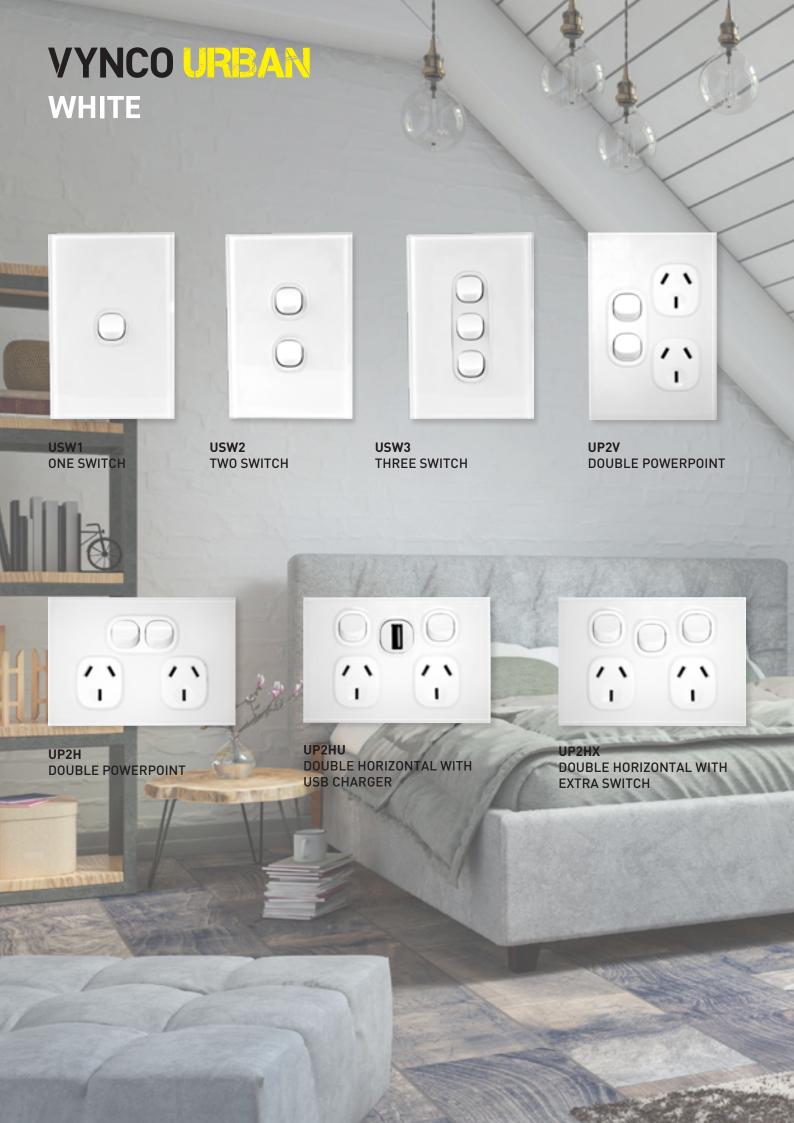

Home is available in both black and white, with the ability to change out and customise any specialty switches to suit your specific needs.

253

THREE SWITCH

**2P1V** 

SINGLE POWERPOINT

**2P2V** 

DOUBLE POWERPOINT

2P2VX

DOUBLE POWERPOINT WITH EXTRA SWITCH

2S3B

THREE SWITCH

**2P1VB** 

SINGLE POWERPOINT **2P2VB** 

DOUBLE POWERPOINT 2P2VXB

DOUBLE POWERPOINT WITH EXTRA SWITCH

2P1HB

SINGLE POWERPOINT

**2P2HB** 

**DOUBLE POWERPOINT** 

2P2HXB

DOUBLE POWERPOINT WITH EXTRA SWITCH

**2P1H** 

**SINGLE POWERPOINT** 

**2P2H** 

**DOUBLE POWERPOINT** 

#### 2P2HX

DOUBLE POWERPOINT WITH EXTRA SWITCH

2PC1

PERMANENT CONNECTION UNIT

**2PC1B** 

PERMANENT CONNECTION UNIT

2P2VUB

DOUBLE POWERPOINT WITH USB CHARGER

**2P2VU** 

DOUBLE POWERPOINT WITH USB CHARGER

#### 2P2HU

DOUBLE POWERPOINT WITH USB CHARGER

#### 2P2HUB

DOUBLE POWERPOINT WITH USB CHARGER

#### HOME TIP:

Save the need for power adaptors and charge your USB powered devices straight from the powerpoint!