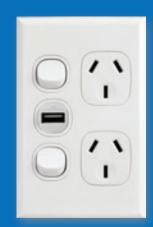

gical choice for any project.

Home is available in both black and white, with the ability to change out and customise any specialty switches to suit your specific needs.





253

THREE SWITCH

**2P1V** 

SINGLE POWERPOINT

**2P2V** 

DOUBLE POWERPOINT

2P2VX

DOUBLE POWERPOINT WITH EXTRA SWITCH

















2S3B

THREE SWITCH

**2P1VB** 

SINGLE POWERPOINT **2P2VB** 

DOUBLE POWERPOINT 2P2VXB

DOUBLE POWERPOINT WITH EXTRA SWITCH



2P1HB

SINGLE POWERPOINT



**2P2HB** 

**DOUBLE POWERPOINT** 



2P2HXB

DOUBLE POWERPOINT WITH EXTRA SWITCH



**2P1H** 

**SINGLE POWERPOINT** 



**2P2H** 

**DOUBLE POWERPOINT** 



#### 2P2HX

DOUBLE POWERPOINT WITH EXTRA SWITCH



2PC1

PERMANENT CONNECTION UNIT



**2PC1B** 

PERMANENT CONNECTION UNIT



2P2VUB

DOUBLE POWERPOINT WITH USB CHARGER



**2P2VU** 

DOUBLE POWERPOINT WITH USB CHARGER





#### 2P2HU

DOUBLE POWERPOINT WITH USB CHARGER



#### 2P2HUB

DOUBLE POWERPOINT WITH USB CHARGER

#### HOME TIP:

Save the need for power adaptors and charge your USB powered devices straight from the powerpoint!



#### **2S1PB**

SWITCH PLATE ONLY



#### 2S2PB

SWITCH PLATE ONLY



#### 2S3PB

SWITCH PLATE ONLY



#### 2S4PB

SWITCH PLATE ONLY



#### 2S5PB

SWITCH PLATE ONLY



#### 2S6PB

SWITCH PLATE ONLY



#### 2SBP

SWITCH PLATE ONLY







# VYNCO FUSION



FSW1 ONE SWITCH



FSW2 TWO SWITCH



FSW3
THREE SWITCH







FPP1H SINGLE POWERPOINT



FPP2H DOUBLE POWERPOINT



FPP2HX DOUBLE HORIZONTAL WITH EXTRA SWITCH



FPP2HU DOUBLE HORIZONTAL WITH USB CHARGER



FPP1V SINGLE POWERPOINT



FPP2V DOUBLE POWERPOINT

# VYNCO FUSIO