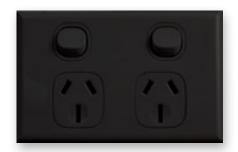

Home is available in both black and white, with the ability to change out and customise any specialty switches to suit your specific needs.

253

THREE SWITCH

**2P1V** 

SINGLE POWERPOINT

**2P2V** 

DOUBLE POWERPOINT