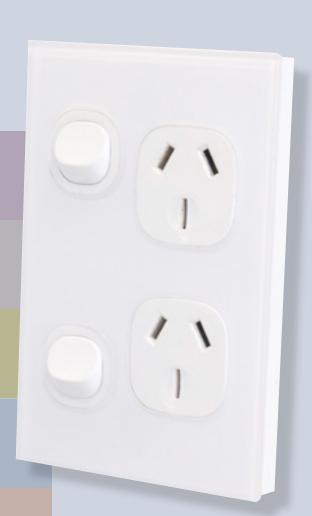

Home is available in both black and white, with the ability to change out and customise any specialty switches to suit your specific needs.

253

THREE SWITCH

**2P1V** 

SINGLE POWERPOINT

**2P2V** 

DOUBLE POWERPOINT

2P2VX

DOUBLE POWERPOINT WITH EXTRA SWITCH

2S3B

THREE SWITCH

**2P1VB** 

SINGLE POWERPOINT **2P2VB** 

DOUBLE POWERPOINT 2P2VXB

DOUBLE POWERPOINT WITH EXTRA SWITCH