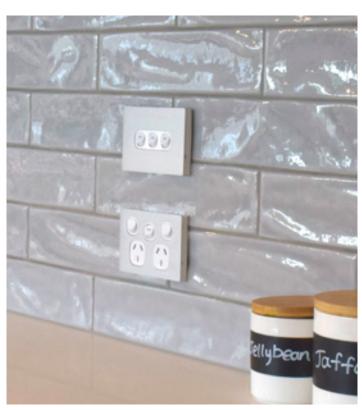

Help us to reduce construction waste from your home by choosing Vynco products.

Our Home switchgear and socket range embodies a classic look that would complement any home. Home is the logical choice for any project.

Home is available in both black and white, with the ability to change out and customise any specialty switches to suit your specific needs.

253

THREE SWITCH

**2P1V** 

SINGLE POWERPOINT

**2P2V** 

DOUBLE POWERPOINT