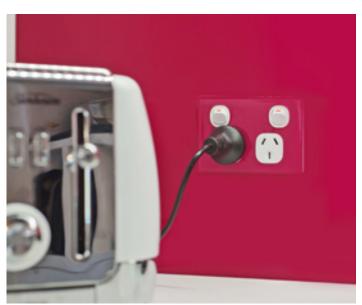

### **USB POWER CHARGER**

Need to charge your phone or other USB appliance? This charger is perfect for living rooms, studies and bedrooms, removing the need for power adaptors and additional powerpoints. This charger can also be used in a switch, not just in a powerpoint.

#### HOME TIP:

Save the need for power adaptors and charge your USB powered devices straight from the powerpoint!