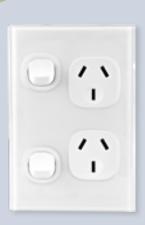

Home is available in both black and white, with the ability to change out and customise any specialty switches to suit your specific needs.

253

THREE SWITCH

**2P1V** 

SINGLE POWERPOINT

**2P2V** 

DOUBLE POWERPOINT

2P2VX

DOUBLE POWERPOINT WITH EXTRA SWITCH

2S3B

THREE SWITCH

**2P1VB** 

SINGLE POWERPOINT **2P2VB** 

DOUBLE POWERPOINT 2P2VXB

DOUBLE POWERPOINT WITH EXTRA SWITCH