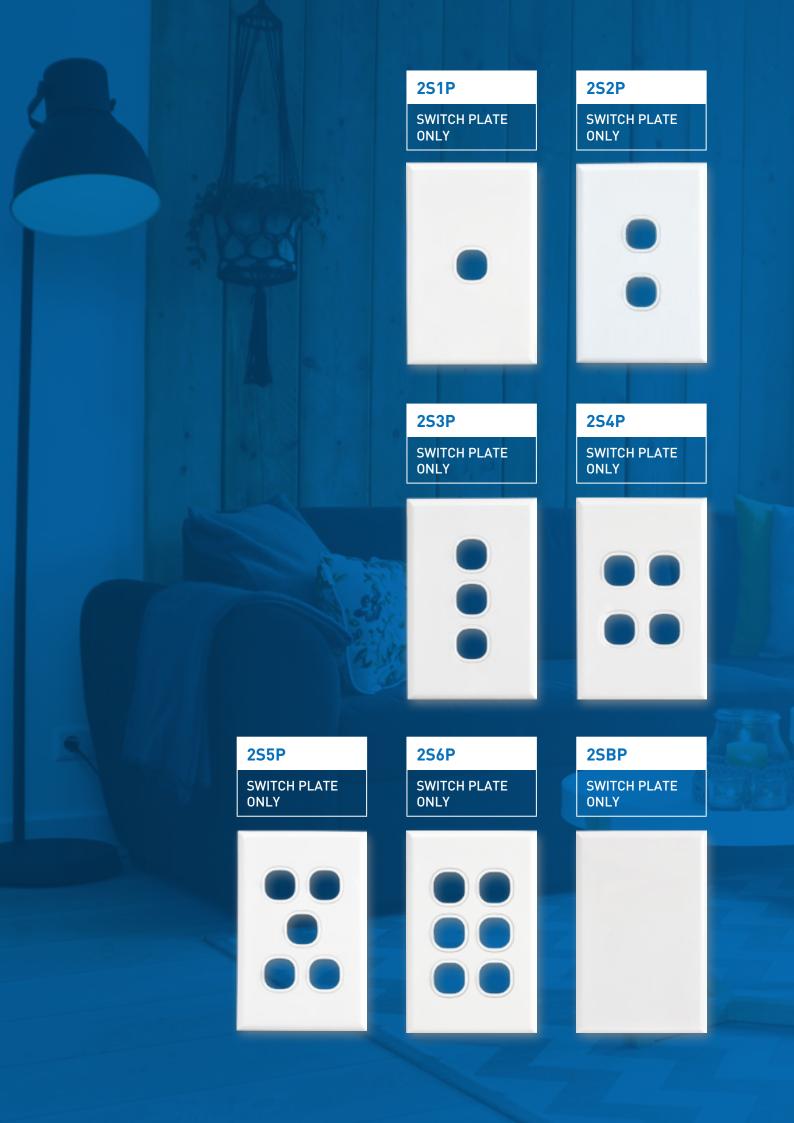

#### **2S1PB**

SWITCH PLATE ONLY

#### 2S2PB

SWITCH PLATE ONLY

#### 2S3PB

SWITCH PLATE ONLY

#### 2S4PB

SWITCH PLATE ONLY

#### 2S5PB

SWITCH PLATE ONLY

#### 2S6PB

SWITCH PLATE ONLY

#### 2SBP

SWITCH PLATE ONLY