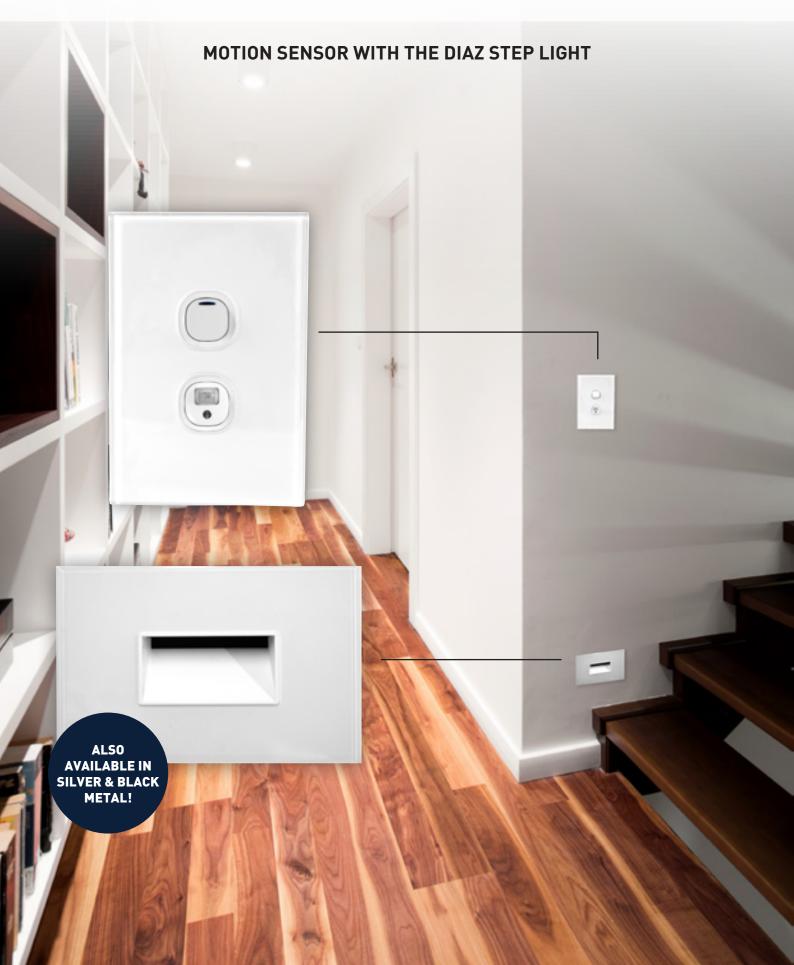

### **MOTION SENSORS**

Great for use in walk-in wardrobes, ensuites, pantries and hallways. Used in conjunction with the Diaz Step Light, simply walking past the sensor will turn the light on.

### **DIAZ STEP LIGHT**

Match the Diaz Step Light to any of our Fusion or Urban switches or powerpoints, available in white, black metal or silver metal. The Diaz Step Light is perfect for illuminating hallways, stairwells, or under vanities.