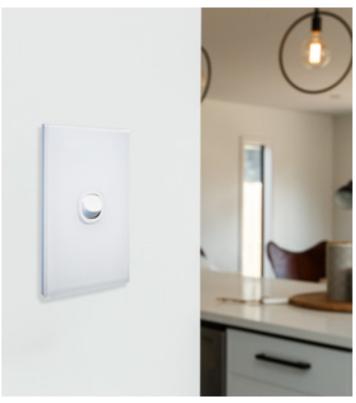

### **SWITCHES**

We have a range of different switches to suit your requirements. You can choose from standard, dedicated, push button switches or a push button dimmer which can also be used as a standard switch.

### **DIMMERS**

Dimming options for your home – great for living rooms, bedrooms, and home theatres. Select the rotary dimmer for a more traditional look, or the push button dimmer for a modern option.