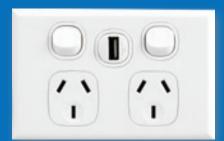

Help us to reduce construction waste from your home by choosing Vynco products.

Our Home switchgear and socket range embodies a classic look that would complement any home. Home is the logical choice for any project.

Home is available in both black and white, with the ability to change out and customise any specialty switches to suit your specific needs.

253

THREE SWITCH

**2P1V** 

SINGLE POWERPOINT

**2P2V** 

DOUBLE POWERPOINT