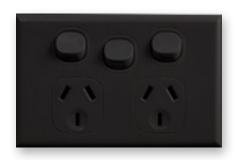

Home is available in both black and white, with the ability to change out and customise any specialty switches to suit your specific needs.

253

THREE SWITCH

**2P1V** 

SINGLE POWERPOINT

**2P2V** 

DOUBLE POWERPOINT