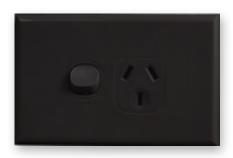

Home is available in both black and white, with the ability to change out and customise any specialty switches to suit your specific needs.

253

THREE SWITCH

**2P1V** 

SINGLE POWERPOINT

**2P2V** 

DOUBLE POWERPOINT