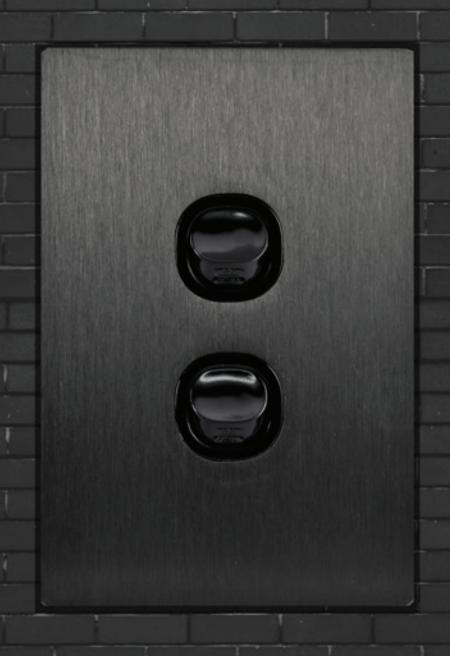

Home is available in both black and white, with the ability to change out and customise any specialty switches to suit your specific needs.

253

THREE SWITCH

**2P1V** 

SINGLE POWERPOINT

**2P2V** 

DOUBLE POWERPOINT

2P2VX

DOUBLE POWERPOINT WITH EXTRA SWITCH

2S3B

THREE SWITCH

**2P1VB** 

SINGLE POWERPOINT **2P2VB** 

DOUBLE POWERPOINT 2P2VXB

DOUBLE POWERPOINT WITH EXTRA SWITCH