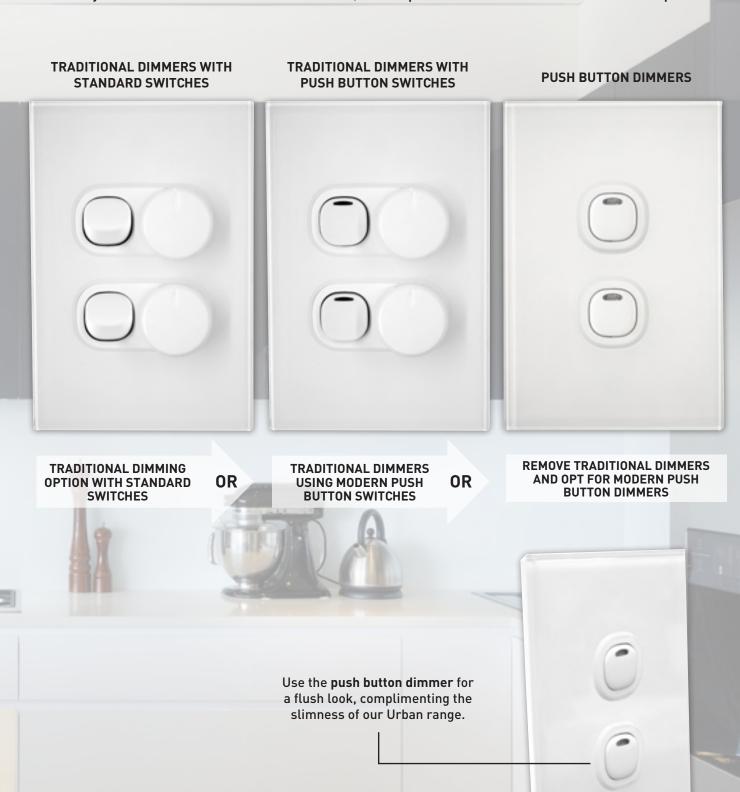

### **SWITCHES**

We have a range of different switches to suit your requirements. You can choose from standard, dedicated, push button switches or a push button dimmer which can also be used as a standard switch.

### **DIMMERS**

Dimming options for your home – great for living rooms, bedrooms, and home theatres. Select the rotary dimmer for a more traditional look, or the push button dimmer for a modern option.