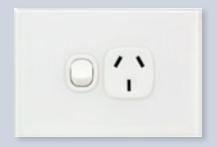

Home is available in both black and white, with the ability to change out and customise any specialty switches to suit your specific needs.

253

THREE SWITCH

**2P1V** 

SINGLE POWERPOINT

**2P2V** 

DOUBLE POWERPOINT