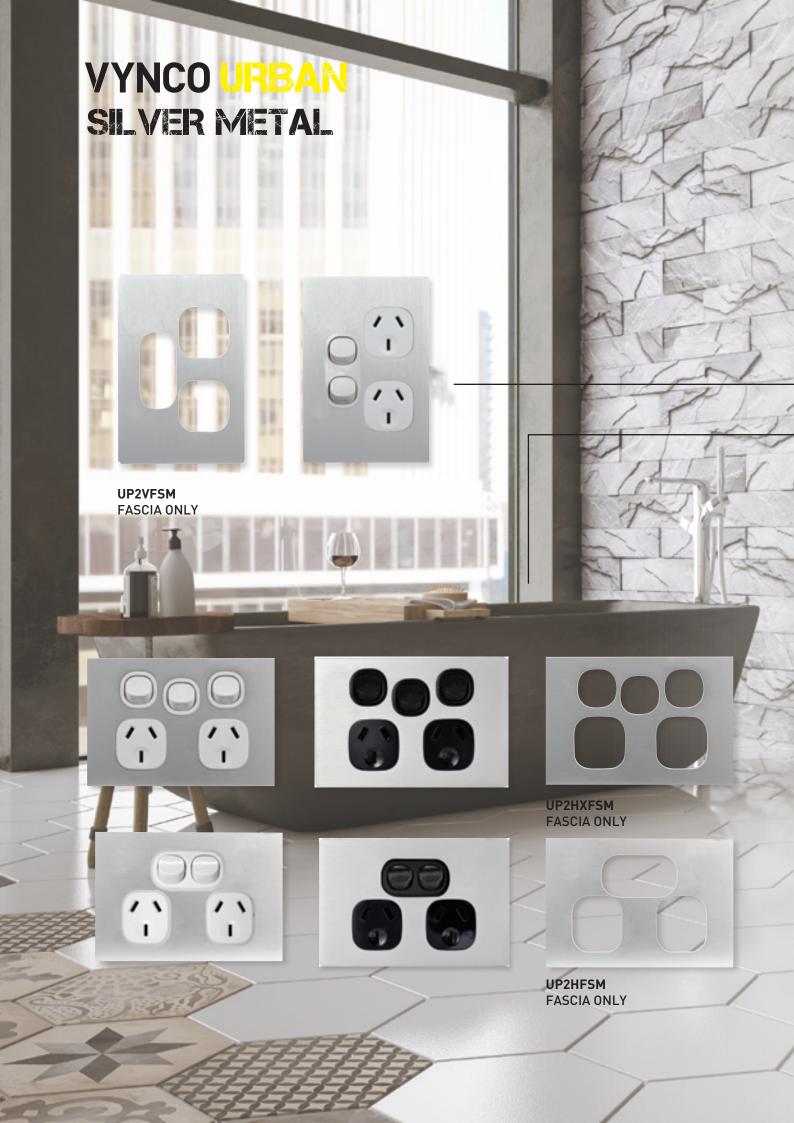

# VYNCO FUSION

FSW1 ONE SWITCH

FSW2 TWO SWITCH

FSW3
THREE SWITCH

FPP1H SINGLE POWERPOINT

FPP2H DOUBLE POWERPOINT

FPP2HX DOUBLE HORIZONTAL WITH EXTRA SWITCH

FPP2HU DOUBLE HORIZONTAL WITH USB CHARGER

FPP1V SINGLE POWERPOINT

FPP2V DOUBLE POWERPOINT

# VYNCO FUSION

FPP2VU DOUBLE POWERPOINT WITH USB CHARGER