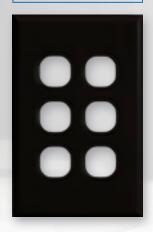

*2P2HB** 

**DOUBLE POWERPOINT** 



2P2HXB

DOUBLE POWERPOINT WITH EXTRA SWITCH



**2P1H** 

**SINGLE POWERPOINT** 



**2P2H** 

**DOUBLE POWERPOINT** 



#### 2P2HX

DOUBLE POWERPOINT WITH EXTRA SWITCH



2PC1

PERMANENT CONNECTION UNIT



**2PC1B** 

PERMANENT CONNECTION UNIT



2P2VUB

DOUBLE POWERPOINT WITH USB CHARGER



**2P2VU** 

DOUBLE POWERPOINT WITH USB CHARGER





#### 2P2HU

DOUBLE POWERPOINT WITH USB CHARGER



#### 2P2HUB

DOUBLE POWERPOINT WITH USB CHARGER

#### HOME TIP:

Save the need for power adaptors and charge your USB powered devices straight from the powerpoint!



#### **2S1PB**

SWITCH PLATE ONLY



#### 2S2PB

SWITCH PLATE ONLY



#### 2S3PB

SWITCH PLATE ONLY



#### 2S4PB

SWITCH PLATE ONLY



#### 2S5PB

SWITCH PLATE ONLY



#### 2S6PB

SWITCH PLATE ONLY



#### 2SBP

SWITCH PLATE ONLY







# VYNCO FUSION



FSW1 ONE SWITCH



FSW2 TWO SWITCH



FSW3
THREE SWITCH







FPP1H SINGLE POWERPOINT



FPP2H DOUBLE POWERPOINT



FPP2HX DOUBLE HORIZONTAL WITH EXTRA SWITCH



FPP2HU DOUBLE HORIZONTAL WITH USB CHARGER



FPP1V SINGLE POWERPOINT



FPP2V DOUBLE POWERPOINT

# VYNCO FUSION



FPP2VU DOUBLE POWERPOINT WITH USB CHARGER



















# SWITCH ON TO CUSTOMISATION

#### Inspired to do something a little different?

Vynco has multiple customisation options.

You can choose your own colour paint to match your decor, or create a feature accent on your wall.

You can also select from our large range of specialty switches, dimmers, motion sensors or USB chargers.

To view our full range of specialty switches please visit: www.vynco.co.nz