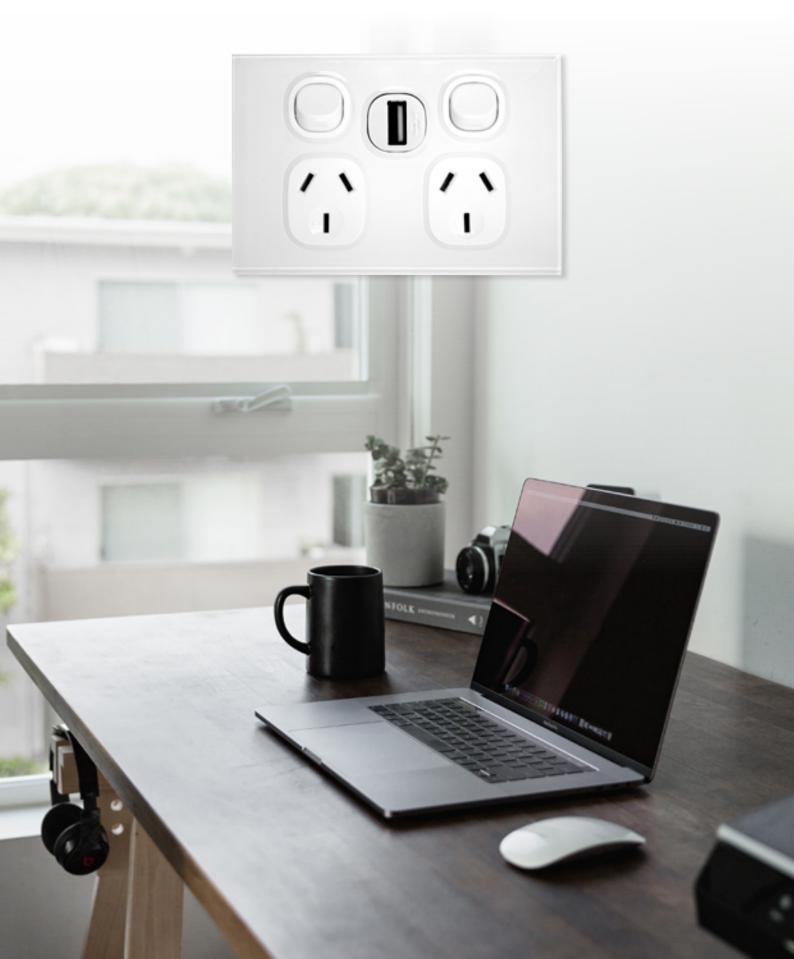

#### 2P2HX

DOUBLE POWERPOINT WITH EXTRA SWITCH

2PC1

PERMANENT CONNECTION UNIT

**2PC1B** 

PERMANENT CONNECTION UNIT

2P2VUB

DOUBLE POWERPOINT WITH USB CHARGER

**2P2VU** 

DOUBLE POWERPOINT WITH USB CHARGER

#### HOME TIP:

Save the need for power adaptors and charge your USB powered devices straight from the powerpoint!