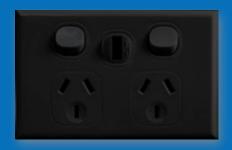

Home is available in both black and white, with the ability to change out and customise any specialty switches to suit your specific needs.

253

THREE SWITCH

**2P1V** 

SINGLE POWERPOINT

**2P2V** 

DOUBLE POWERPOINT

2P2VX

DOUBLE POWERPOINT WITH EXTRA SWITCH

2S3B

THREE SWITCH

**2P1VB** 

SINGLE POWERPOINT **2P2VB** 

DOUBLE POWERPOINT 2P2VXB

DOUBLE POWERPOINT WITH EXTRA SWITCH