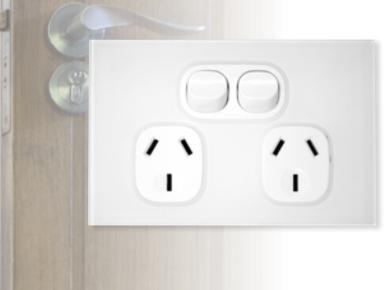

Help us to reduce construction waste from your home by choosing Vynco products.

Our Home switchgear and socket range embodies a classic look that would complement any home. Home is the logical choice for any project.

Home is available in both black and white, with the ability to change out and customise any specialty switches to suit your specific needs.

253

THREE SWITCH

**2P1V** 

SINGLE POWERPOINT

**2P2V** 

DOUBLE POWERPOINT