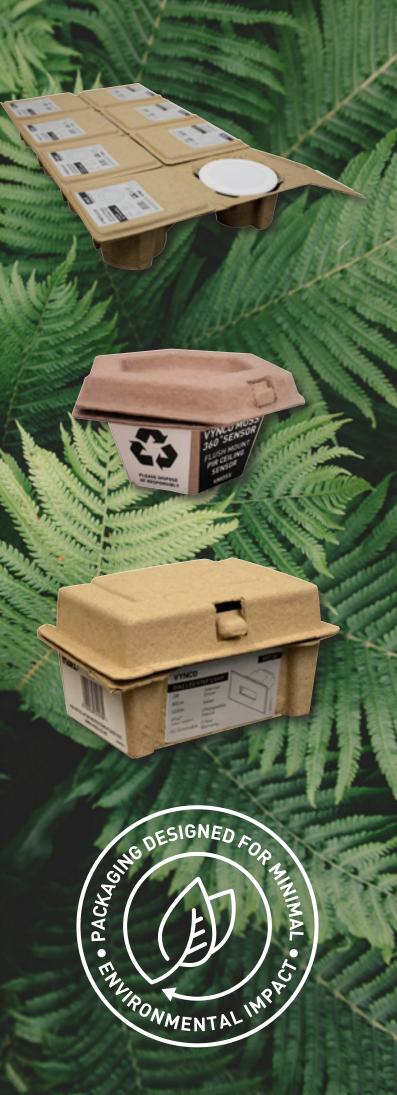

### **ECO PACKAGING**

Sustainability is a big part of what we do and who we are at Vynco. We strive to minimise our environmental impact where possible, to keep New Zealand clean and green.

We have removed most plastics and paper from our packaging, including moving instructions to our website in digital form, which has saved over 110,000 sheets of paper and counting! We now use biodegradable, molded fibre packaging across some of our range, which breaks down with exposure to sun and water, at a much quicker rate than other materials. Like egg cartons, this form of packaging is composed of paper, card and newsprint, and fits snugly around the product, preventing damage.