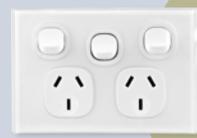

Home is available in both black and white, with the ability to change out and customise any specialty switches to suit your specific needs.

253

THREE SWITCH

**2P1V** 

SINGLE POWERPOINT

**2P2V** 

DOUBLE POWERPOINT