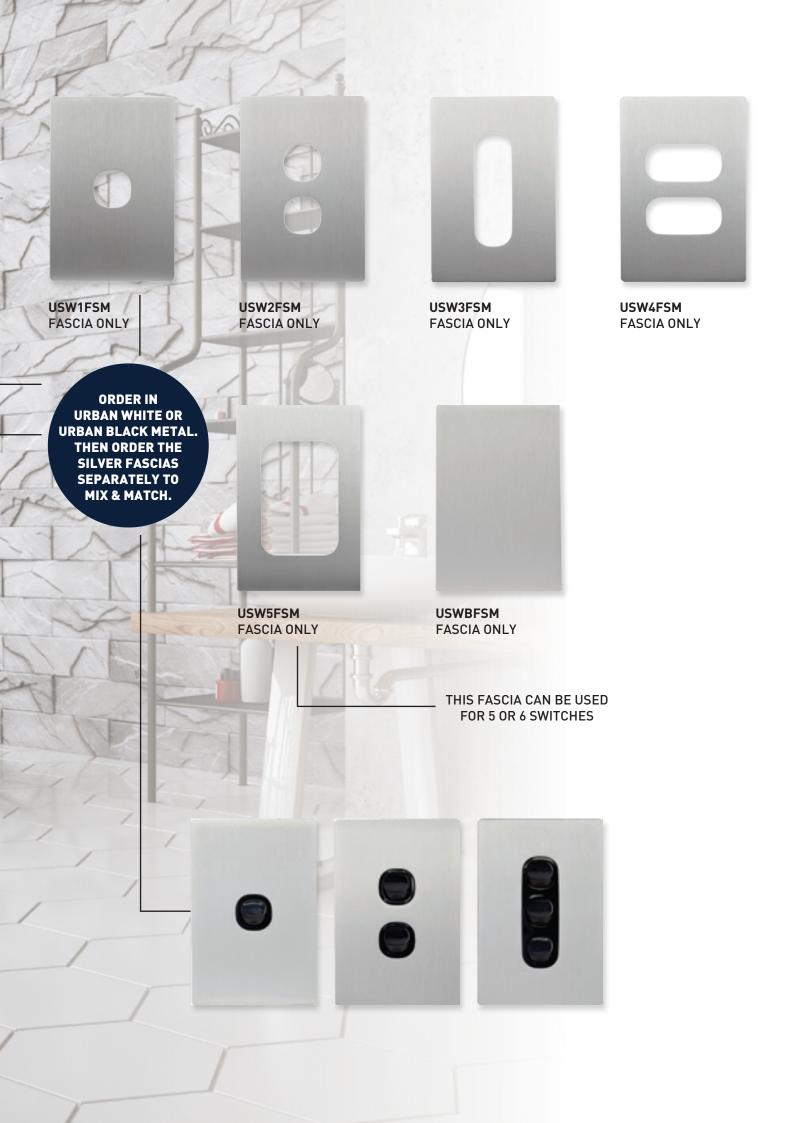

# VYNCO FUSION

FSW1 ONE SWITCH

FSW2 TWO SWITCH

FSW3
THREE SWITCH

FPP1H SINGLE POWERPOINT

FPP2H DOUBLE POWERPOINT

FPP2HX DOUBLE HORIZONTAL WITH EXTRA SWITCH

FPP2HU DOUBLE HORIZONTAL WITH USB CHARGER

FPP1V SINGLE POWERPOINT

FPP2V DOUBLE POWERPOINT

# VYNCO FUSION

FPP2VU DOUBLE POWERPOINT WITH USB CHARGER