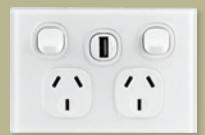

**2P2VU** 

DOUBLE POWERPOINT WITH USB CHARGER

### **USB POWER CHARGER**

Need to charge your phone or other USB appliance? This charger is perfect for living rooms, studies and bedrooms, removing the need for power adaptors and additional powerpoints. This charger can also be used in a switch, not just in a powerpoint.