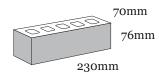

## **Product Range:**

Product Name: Silver | Size: 230 x 70 x 76mm | Manufactured: Australia

| Typical Properties                                        |           |
|-----------------------------------------------------------|-----------|
| Length (mm)                                               | 230mm     |
| Width (mm)                                                | 70mm      |
| Height (mm)                                               | 76mm      |
| Dimensional Category                                      | DW2       |
| Average Weight / Unit (kg)                                | 2.0       |
| Units per Square Metre                                    | 48.5      |
| Pack Size                                                 | 720       |
| Characteristic Unconfined Compressive Strength (f'uc) MPa | >15       |
| Maximum Cold Water Absorbtion (%)                         | <10.0     |
| Initial Rate of Absorption (IRA) (kg/m² min)              | 1.0 - 3.0 |
| Estimated 15 year Coefficient of Expansion (e'Factor)     | <1.0      |
| Core Volume (%)                                           | <30       |
| Liability to Efflorescence                                | Slight    |
| Lime Pitting Liability                                    | Slight    |
| Solar Absorbtance Rating                                  | Light     |
| Light Reflectance Value (LRV)                             | 34        |