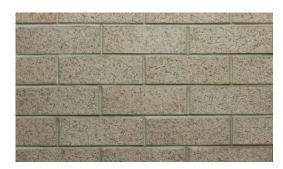

## **Product Range:**

Product Name: Silver | Size: 230 x 70 x 76mm | Manufactured: Australia

| Typical Properties                                        |           |
|-----------------------------------------------------------|-----------|
| Length (mm)                                               | 230mm     |
| Width (mm)                                                | 70mm      |
| Height (mm)                                               | 76mm      |
| Dimensional Category                                      | DW2       |
| Average Weight / Unit (kg)                                | 2.0       |
| Units per Square Metre                                    | 48.5      |
| Pack Size                                                 | 720       |
| Characteristic Unconfined Compressive Strength (f'uc) MPa | >15       |
| Maximum Cold Water Absorbtion (%)                         | <10.0     |
| Initial Rate of Absorption (IRA) (kg/m² min)              | 1.0 - 3.0 |
| Estimated 15 year Coefficient of Expansion (e'Factor)     | <1.0      |
| Core Volume (%)                                           | <30       |
| Liability to Efflorescence                                | Slight    |
| Lime Pitting Liability                                    | Slight    |
| Solar Absorbtance Rating                                  | Light     |
| Light Reflectance Value (LRV)                             | 34        |