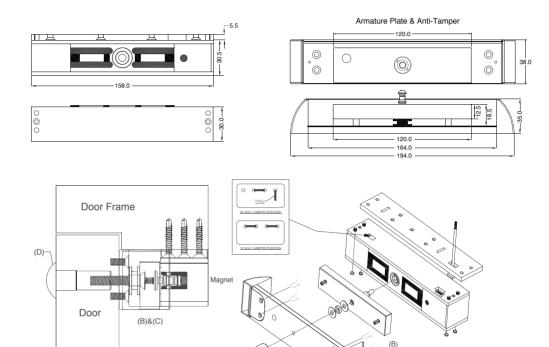

#### TECHNICAL DETAILS

| PART NO.         | MEM2400LP                                                                                                                                  |
|------------------|--------------------------------------------------------------------------------------------------------------------------------------------|
| LIGHT FEATURE    | Light Panel (LP)                                                                                                                           |
| FUNCTION         | Surface mount Outward opening doors                                                                                                        |
| HOLDING STRENGTH | Up to 1000kg                                                                                                                               |
| VOLTAGE/CURRENT  | Dual Voltage 12/24VDC 12VDC/240mA 24VDC/120mA                                                                                              |
| APPROVALS        | 4 hour fire rated to A.S. and B.S. standards                                                                                               |
| MONITORING       | EW / LSS / DSS                                                                                                                             |
| SIZE             | MEM size L= 158mm H= 35mm D= 30mm<br>Armature Plate size L= 120mm H= 30.6mm D= 12.5mm<br>Anti-Tamper-Bracket size L= 194mm H= 38mm D= 30mm |

### PRODUCT DIMENSIONS AND INSTALLATION