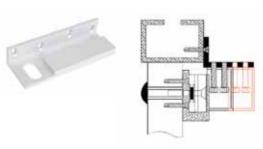

# **ACCESSORIES**

MEM2400L Adjustable L-Bracket for Narrow Header Frames

PART NO. MEM2400L

AMGB24-12 Glass Door Bracket U-Profile

PART NO. AMGB24-12