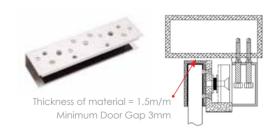

# **ACCESSORIES**

MEM2400L Adjustable L-Bracket for Narrow Header Frames

PART NO. MEM2400L

AMGB24-12 Glass Door Bracket U-Profile

PART NO. AMGB24-12