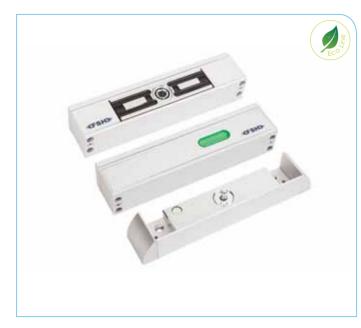

# PRODUCT DESCRIPTION

The innovative slimline MEM2400LP Mechanical Electro Magnetic Lock has been designed as an alternative to standard magnetic locks especially suited for situations where door height or narrow profile door frames create installation restrictions and appearance is of paramount importance.

MEM2400LP