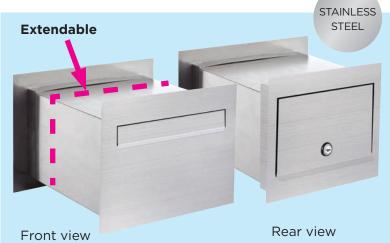

Extendable Brick or Block Letterbox Insert - Stainless Steel - LBRICKLNRSS

SIZE 24 x 24 x 23cm (internal box size)

**STAINLESS STEEL** 

**EXTENDABLE SLEEVE** To fit brick or block letterboxes 23cm and up to 50cm

**STYLISH** Front & back plates with key lock

Extendable Brick or Block Letterbox Insert - Stainless Steel - LBRICKLNRBL

**SIZE** 24 x 24 x 23cm (internal box size)

**STAINLESS STEEL** Powder Coated Black

**EXTENDABLE SLEEVE** To fit brick or block letterboxes 23cm and up to 50cm

**STYLISH** Front & back plates with key lock

Small Parcel Box - LPARCELBOXBLSM - A safe keep for parcel with a push button lock