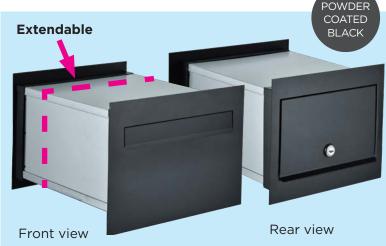

**STYLISH** Front & back plates with key lock

Extendable Brick or Block Letterbox Insert - Stainless Steel - LBRICKLNRBL

**SIZE** 24 x 24 x 23cm (internal box size)

**STAINLESS STEEL** Powder Coated Black

**EXTENDABLE SLEEVE** To fit brick or block letterboxes 23cm and up to 50cm

**STYLISH** Front & back plates with key lock

Small Parcel Box - LPARCELBOXBLSM - A safe keep for parcel with a push button lock