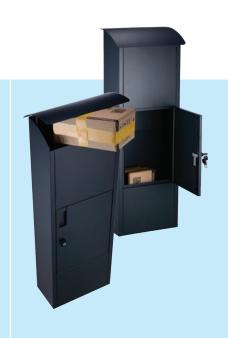

## **Large Parcel Box - Black**

Designed to receive several parcel deliveries per day and keep them safely locked away.

**SIZE** 50 x 37.5 x 100cm

**GALVANISED STEEL** Powder Coated

MAX SIZE OF PARCEL 40 x 18 x 30cm

**LOCKABLE** with a 3-point lock

**PARCEL** This word appears on front