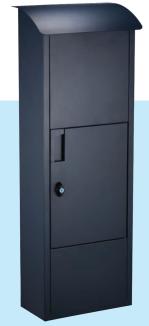

## Letterbox / Parcel Box - Black

Designed for the everyday house to receive letters and parcels with a safe key lock for protection.

**SIZE** 39 x 24 x 105cm

**GALVANISED STEEL** Powder Coated

MAX SIZE OF PARCEL 31 x 13 x 31cm

**LOCKABLE** with a Butterfly Lock

**SOFT CLOSING LID** Damper fitted

Black Only Code: LPARBXLETBL

| Masons Code    | Description                              | Size               |
|----------------|------------------------------------------|--------------------|
| LBRICKLNRSS    | Brick Letter Box Liner SS                | 30 x 30 x 23cm     |
| LBRICKLNRBL    | Brick Letter Box Liner Blk               | 30 x 30 x 23cm     |
| LPARCELBOXBLSM | Parcel Box Blk 51x31.8x50.5cm Sm         | 51 x 31.8 x 50.5cm |
| LPARCELBOXBLLG | Parcel Box Blk 50x37.5x100cm Lge         | 50 x 37.5 x 1m     |
| LPARBXLETBL    | Parcel Box Letter Insert 39x24x105cm Blk | 39 x 24 x 105cm    |