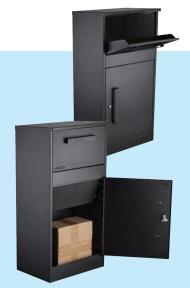

## **Large Parcel Box - Black**

Designed to receive several parcel deliveries per day and keep them safely locked away.

**SIZE** 50 x 37.5 x 100cm

**GALVANISED STEEL** Powder Coated

MAX SIZE OF PARCEL 40 x 18 x 30cm

**LOCKABLE** with a 3-point lock

**PARCEL** This word appears on front