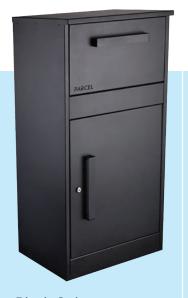

## Letterbox / Parcel Box - Black

Designed for the everyday house to receive letters and parcels with a safe key lock for protection.

**SIZE** 39 x 24 x 105cm

**GALVANISED STEEL** Powder Coated

MAX SIZE OF PARCEL 31 x 13 x 31cm

**LOCKABLE** with a Butterfly Lock

**SOFT CLOSING LID** Damper fitted

Black Only Code: LPARBXLETBL

| Masons Code    | Description                              | Size               |
|----------------|------------------------------------------|--------------------|
| LBRICKLNRSS    | Brick Letter Box Liner SS                | 30 x 30 x 23cm     |
| LBRICKLNRBL    | Brick Letter Box Liner Blk               | 30 x 30 x 23cm     |
| LPARCELBOXBLSM | Parcel Box Blk 51x31.8x50.5cm Sm         | 51 x 31.8 x 50.5cm |
| LPARCELBOXBLLG | Parcel Box Blk 50x37.5x100cm Lge         | 50 x 37.5 x 1m     |
| LPARBXLETBL    | Parcel Box Letter Insert 39x24x105cm Blk | 39 x 24 x 105cm    |