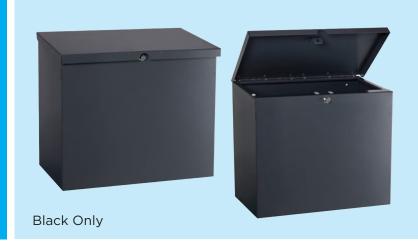

**EXTENDABLE SLEEVE** To fit brick or block letterboxes 23cm and up to 50cm

**STYLISH** Front & back plates with key lock

Small Parcel Box - LPARCELBOXBLSM - A safe keep for parcel with a push button lock

**SIZE** 51 x 31.8 x 50.5cm

**GALVANISED STEEL Powder Coated** 

MAX SIZE OF PARCEL 45 x 20 x 28cm

**PUSH BUTTON LOCK** 

**KEY LOCK** to open