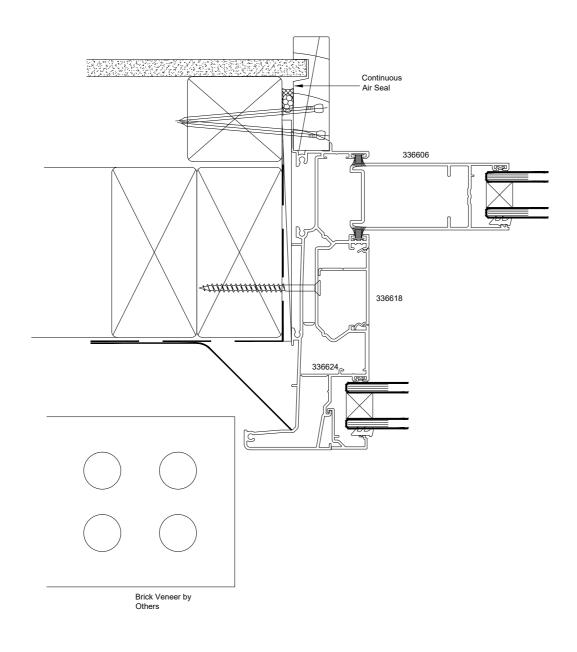

Pacific Architectural Suite (40mm platform)

Stacker Door - Cavity Fixed - Brick Veneer - Jamp

QuickCode:A4DS6\_CCJ

Jamb Detail Fletcher Aluminium Pacific Architectural Suite

0800 397 263

technical@altus.co.nz www.designresource.co.nz