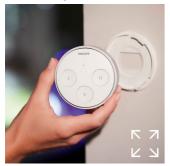

#### **Place it anywhere**

Philips Hue tap switch can be used as a normal wall switch. You can place it anywhere you want, using screws or the adhesive tape on the back plate of the switch