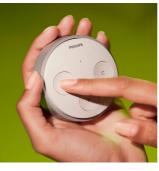

#### **Recall your favorite scenes**

You can preset your 4 favorite Philips Hue light settings in Philips Hue Tap switch. Select a scene you have created yourself, one of the scenes that Philips has created for you, or program a button to switch all lights off. It's all up to you

#### Use as a remote control

You can also use Philips Hue tap switch as a remote control for your comfort