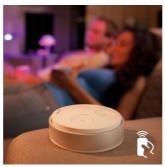

#### Use as a remote control

You can also use Philips Hue tap switch as a remote control for your comfort