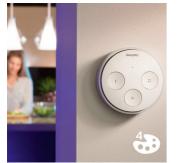

#### **Recall your favorite scenes**

You can preset your 4 favorite Philips Hue light settings in Philips Hue Tap switch. Select a scene you have created yourself, one of the scenes that Philips has created for you, or program a button to switch all lights off. It's all up to you