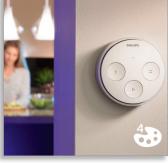

## to set the mood

Recall your four favorite scenes anywhere in your home at the touch of a button. Use Philips Hue Tap as a remote control and turn all your lights off at the same time. Completely wireless and works without batteries, for your comfort.

#### **Place it anywhere**

Philips Hue tap switch can be used as a normal wall switch. You can place it anywhere you want, using screws or the adhesive tape on the back plate of the switch

#### Use as a remote control

You can also use Philips Hue tap switch as a remote control for your comfort