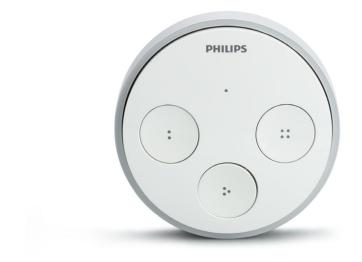

## to set the mood

Recall your four favorite scenes anywhere in your home at the touch of a button. Use Philips Hue Tap as a remote control and turn all your lights off at the same time. Completely wireless and works without batteries, for your comfort.

#### Easy control

- Recall your favorite Philips Hue scenes
- Place it where it matters
- Use as a remote control
- Powered by your touch no batteries
- Requires a Philips Hue bridge

#### **Recall your favorite scenes**

You can preset your 4 favorite Philips Hue light settings in Philips Hue Tap switch. Select a scene you have created yourself, one of the scenes that Philips has created for you, or program a button to switch all lights off. It's all up to you

#### **Place it anywhere**

Philips Hue tap switch can be used as a normal wall switch. You can place it anywhere you want, using screws or the adhesive tape on the back plate of the switch

#### Use as a remote control

You can also use Philips Hue tap switch as a remote control for your comfort

#### Powered by touch - no battery

Philips Hue Tap uses kinetic energy and is powered by your touch. So no batteries needed

#### **Requires a Philips Hue bridge**

This product requires a connection to the Philips Hue bridge

Issue date 2017-11-28© 2017 Philips Lighting Holding B.V.<br/>All Rights reserved.Version: 2.0.1Specifications are subject to change without notice.<br/>Trademarks are the property of Philips Lighting Holding<br/>B.V. or their respective owners.12 NC: 9290 011 15263

#### **Technical specifications**

- Diameter: 75 mm
- Height: 25 mm
- Lifetime: 50.000 clicks
- Number of configurable buttons: 4
  The bridge: Freestanding use or wall mount, Frequency band 2400–2483.5MHz, Max. 25 hue taps per bridge, Range: 15 – 30m, Works without
- batteries, Zigbee Green Power protocol, I • Weight: 90 gr