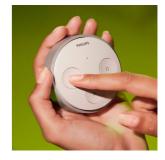

## to set the mood

Recall your four favorite scenes anywhere in your home at the touch of a button. Use Philips Hue Tap as a remote control and turn all your lights off at the same time. Completely wireless and works without batteries, for your comfort.

#### Easy control

- Recall your favorite Philips Hue scenes
- Place it where it matters
- Use as a remote control
- Powered by your touch no batteries
- Requires a Philips Hue bridge