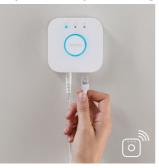

#### **Place it anywhere**

Philips Hue tap switch can be used as a normal wall switch. You can place it anywhere you want, using screws or the adhesive tape on the back plate of the switch

#### **Requires a Philips Hue bridge**

This product requires a connection to the Philips Hue bridge

Issue date 2017-11-28© 2017 Philips Lighting Holding B.V.<br/>All Rights reserved.Version: 2.0.1Specifications are subject to change without notice.<br/>Trademarks are the property of Philips Lighting Holding<br/>B.V. or their respective owners.12 NC: 9290 011 15263