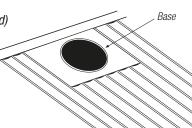

#### **Cutting the hole**

Mark the proposed hole using the base as a template. Once marked, cut the hole using appropriate metal roofing cutting tools.