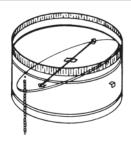

# Fitting the variable pitch throat

Fit the variable pitch throat to suit the pitch of the roof. Use a spirit level to ensure the final position is level.

Fix the (4) clamping clips supplied across the Varipitch throat seam with either rivets or screws (not supplied), at approximately 90° to each other.