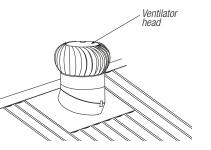

# STEP 5

#### Fitting the turbine

Position the turbine head lining up the pre-drilled holes in the brackets with those of the variable pitch throat. Fasten with screws provided. Finally silicone seal the outside seam of the Varipitch and base.