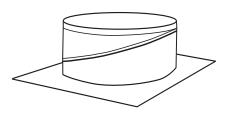

#### (A) UNDER RIDGE FLASHING

#### (B) AWAY FROM RIDGE FLASHING

## Position on roof under ridge flashing (A) (recommended) Away from the ridge flashing (B)

Ideally, the vent should be as close as possible to the ridge line. Place the base on the roof with the top edge slipped under the ridge capping. Alternatetively a flashing is required as depicted in the diagram **(B)** for installations away from the ridge flashing.