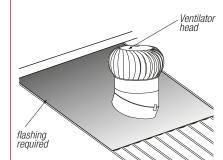

#### (B) AWAY FROM RIDGE FLASHING

## Position on roof under ridge flashing (A) (recommended) Away from the ridge flashing (B)

Ideally, the vent should be as close as possible to the ridge line. Place the base on the roof with the top edge slipped under the ridge capping. Alternatetively a flashing is required as depicted in the diagram **(B)** for installations away from the ridge flashing.