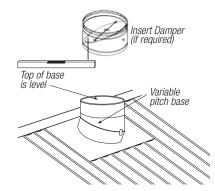

# Fitting the variable pitch throat

Fit the variable pitch throat to suit the pitch of the roof. Use a spirit level to ensure the final position is level.

Fix the (4) clamping clips supplied across the Varipitch throat seam with either rivets or screws (not supplied), at approximately 90° to each other.

#### STEP 4

## Sealing and locking the variable pitch throat

To ensure a water tight system, silicone seal all seams and joints from the inside of the variable pitch throat.