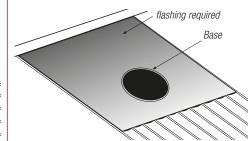

#### (A) UNDER RIDGE FLASHING

#### (B) AWAY FROM RIDGE FLASHING

## Position on roof under ridge flashing (A) (recommended) Away from the ridge flashing (B)

Ideally, the vent should be as close as possible to the ridge line. Place the base on the roof with the top edge slipped under the ridge capping. Alternatetively a flashing is required as depicted in the diagram **(B)** for installations away from the ridge flashing.