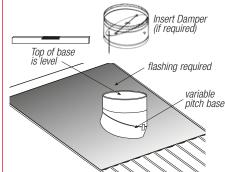

## Position on roof under ridge flashing (A) (recommended) Away from the ridge flashing (B)

Ideally, the vent should be as close as possible to the ridge line. Place the base on the roof with the top edge slipped under the ridge capping. Alternatetively a flashing is required as depicted in the diagram **(B)** for installations away from the ridge flashing.

## Securing and dressing the flashing

Turn up the corrugations of the metal roof within the cut hole. Secure the flashing to the sheeting with self tapping screws or rivets (not included a minimum of 10 are recommended).