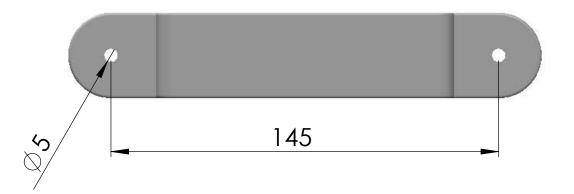

NOTE: Fixing recommendations
Stainless Steel, grade 304 8g screw with neutral coloured EPDM washer to go between clip and wall.

0800 MARLEY www.marley.co.nz DWG NO. MC144S with stand off pipe clip

Rectangular 100 x 50mm Downpipe with stand off pipe clip