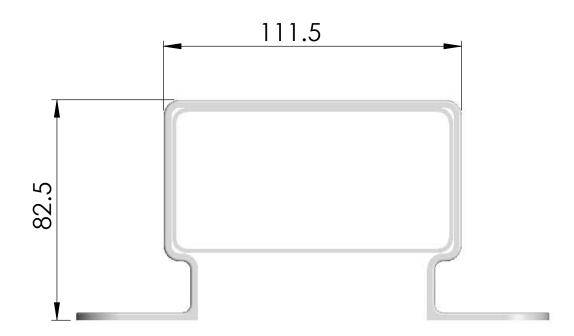

NOTE: Fixing recommendations
Stainless Steel, grade 304 8g screw with neutral coloured EPDM washer to go between clip and wall.

0800 MARLEY www.marley.co.nz DWG NO. MC144S with stand off pipe clip

Rectangular 100 x 50mm Downpipe with stand off pipe clip