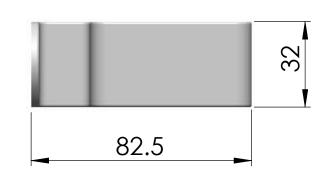

NOTE: Fixing recommendations
Stainless Steel, grade 304 8g screw with neutral coloured EPDM washer to go between clip and wall.

0800 MARLEY www.marley.co.nz DWG NO. MC144S with stand off pipe clip

Rectangular 100 x 50mm Downpipe with stand off pipe clip