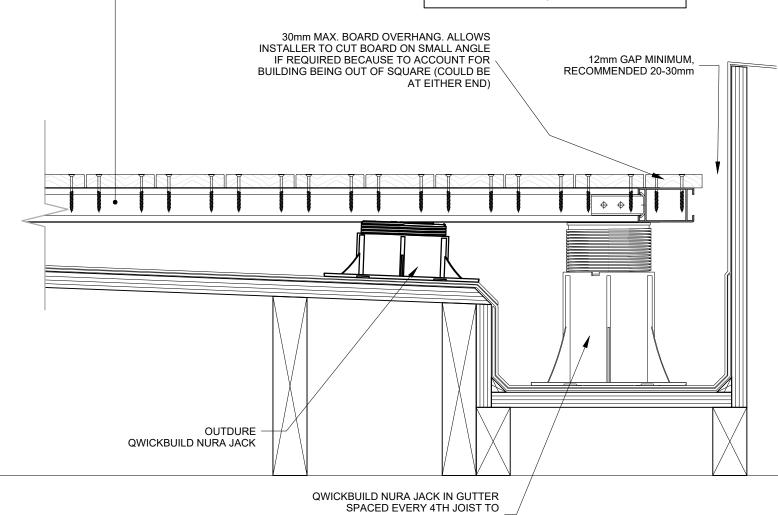

3mm NURA SHIM PAD

45mm QWICKBUILD JOIST (74x45mm)

TOTAL: 67mm HEIGHT FROM MEMBRANE

TO TOP OF DECK SURFACE (HIGHEST MEMBRANE POINT)

**OUTDURE QWICKBUILD PROPRIETARY** 

12mm MINIMUM GAP FOR COUNCIL COMPLIANCE.

DECK MEMBRANE

QWICKBUILD 74x45mm JOIST

OUTDURE

QWICKBUILD 90° BRACKET

OUTDURE

QWICKBUILD NURA JACK

( ALL.QB.BR.90.304.10X )

**DECK FRAME & SUPPORT SYSTEM**